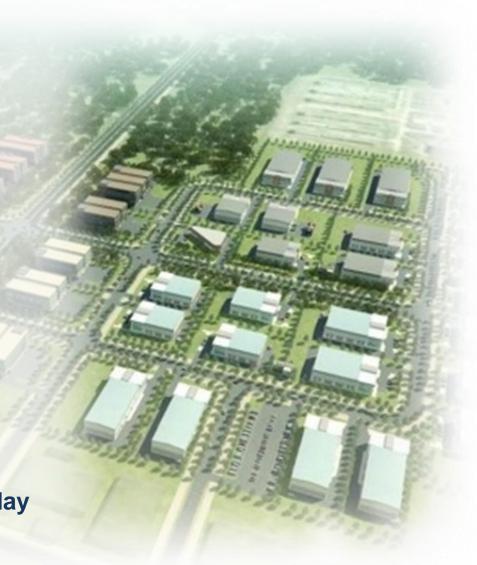

### SPECIAL ECONOMIC ZONE «TOMSK»

### **NORTHERN AREA**

**MANUFACTURING AREA** 

**76,6** HA

- Chemistry and petrochemistry
- New materials
- Industrial park

### **SOUTHERN AREA**

**NEW BUSINESS CENTER OF THE CITY** 

192,4<sub>HA</sub>

- High-tech industry
- Regional exhibition center
- Development projects

### SOUTHERN AREA INFRASTRUCTURE

OFFICES [B++] 8 €/sq.m

CONFERENCE HALLS free

PREMISES FOR LABORATORIE 6,5 €/sq.m

**CANTEENS** 2 € average check

PREMISES FOR PRODUCTION 6,5 €/sq.m

**EVENTS** free

LAND PLOTS 1150 €/ha per year