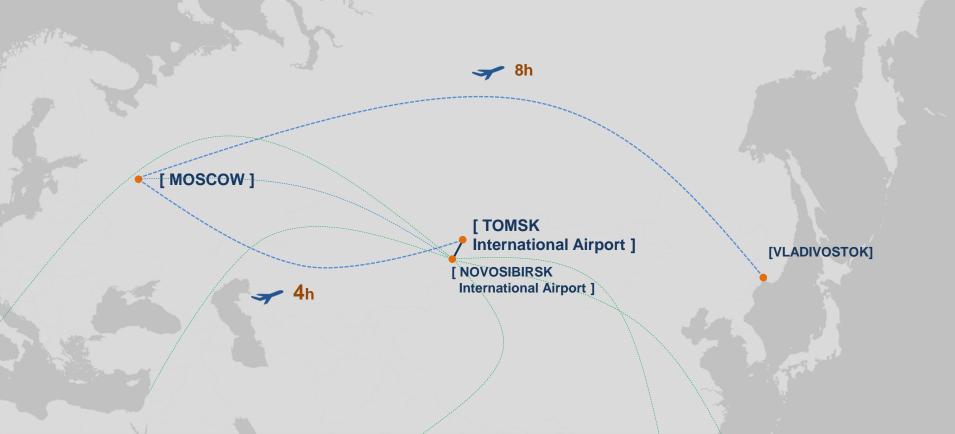

TOMSK – ONE OF THE OLDEST SIBERIAN CITIES, MAJOR EDUCATIONAL, RESEARCH AND INNOVATION CENTER

TIME ZONE: UTC +6

**POPULATION: 594 000** 

**76 000** STUDENTS

**7** STATE UNIVERSITIES

3 NATIONAL RESEARCH UNIVERSITIES

3 INNOVATION UNIVERSITIES

**24** RESEARCH INSTITUTES

MORE THAN 50 FIELDS OF SCIENTIFIC RESEARCH

MORE THAN 100 EDUCATIONAL PROGRAMS



# TOMSK IS COMFORTABLE FOR LIVING, WORKING AND STUDYING



In the **TOP 10**RUSSIAN CITIES with the HIGHEST URBAN QUALITY of LIFE





[2nd in RUSSIA in ACCESSIBILITY and QUALITY of EDUCATION]



### TOMSK. STAFF

### **WORKPEOPLE**

### 5 specialized colleges

(IT, instrumentation, metalworking, oil and gas production)Average salary 400 €/month1 200 graduates annually

### **MANAGERS**

### 7 Universities

Managers of sales of innovative products Average salary 500 €/month 500 graduates annually

### **ENGINEERS**

### 5 Universities

(IT, instrumentation, metalworking, medical equipment, petrochemicals, chemistry, energy, engineering, robotics) Average salary 600 €/month 3 500 graduates annually

### **R&D STAFF**

### 24 Research Institutes

(Microelectronics, new materials, petrochem