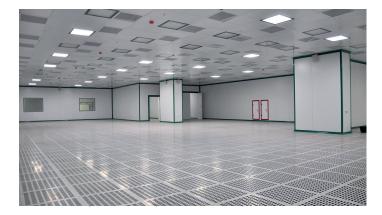

## CLEAN ROOMS. VOLGOGRADSKY PROSPECT BROWNFIELD (JSC "TECHNOPOLIS "MOSCOW")

### Total area - 7 200 m<sup>2</sup>

#### MICROELECTRONICS

Clean rooms block area 5 100 m<sup>2</sup>.

- ISO 7 standard with possibility to increase the class of one of the blocks to ISO 5 by changing filter modules;
- Installation floor for the bottom connection of the equipment
- Setup for water treatment;
- Liquid nitrogen storage tanks;
- Room for technical gases;
- Room for cooling of technical equipment;
- Setup for chemical waste treatment;
- Security: CCTV, restricted access to the territory;
- IP-telephone, WIFI.