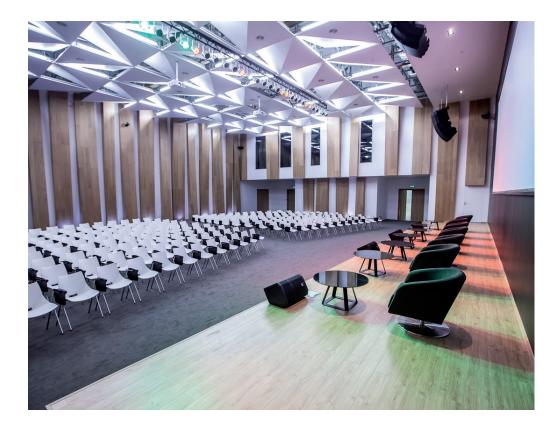

### CONGRESS CENTER TECHNOPOLIS HALL

The largest and most capacious area of congress-centre. Total area  $-470m^2$ .

Up to 550 seats with the theatre placement. Up to 300 seats with the table placement.

Technical equipment:

- room for the simultaneous interpreting;
- VIP-room behind the stage;
- video projection equipment;
- sound amplification system with radiomicrophones;
- system of simultaneous translation;
- stage lighting.