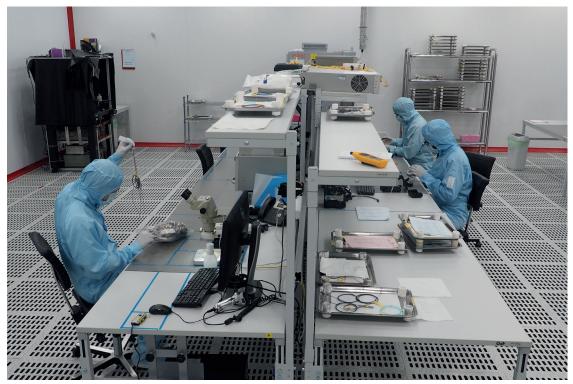

#### MICROELECTRONICS

Clean rooms block area 5 100 m<sup>2</sup>.

- ISO 7 standard with possibility to increase the class of one of the blocks to ISO 5 by changing filter modules;
- Installation floor for the bottom connection of the equipment
- Setup for water treatment;
- Liquid nitrogen storage tanks;
- Room for technical gases;
- Room for cooling of technical equipment;
- Setup for chemical waste treatment;
- Security: CCTV, restricted access to the territory;
- IP-telephone, WIFI.

### BIOTECH

Clean rooms block area 2 100  $m^{\rm 2}$ 

- Class C standard (GMP);
- Room for technical gases;
- Sufficient power to operate the equipment in the clean rooms
- Security: CCTV, restricted access to the territory;
- IP-telephone, WIFI.