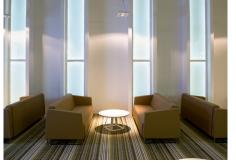

### LOUNGE ZONE

Comfortable area with good lighting and soft furniture. Total area is 167 m<sup>2</sup>, over 120 seats.

Technical equipment:

- Videowall
- Sound amplification system