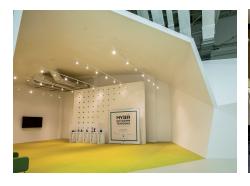

### SHOW ROOM

Bright area with good lighting. Total space is 158 m<sup>2</sup>, for over 120 people.

Technical equipment:

- Videowall
- Sound amplification system