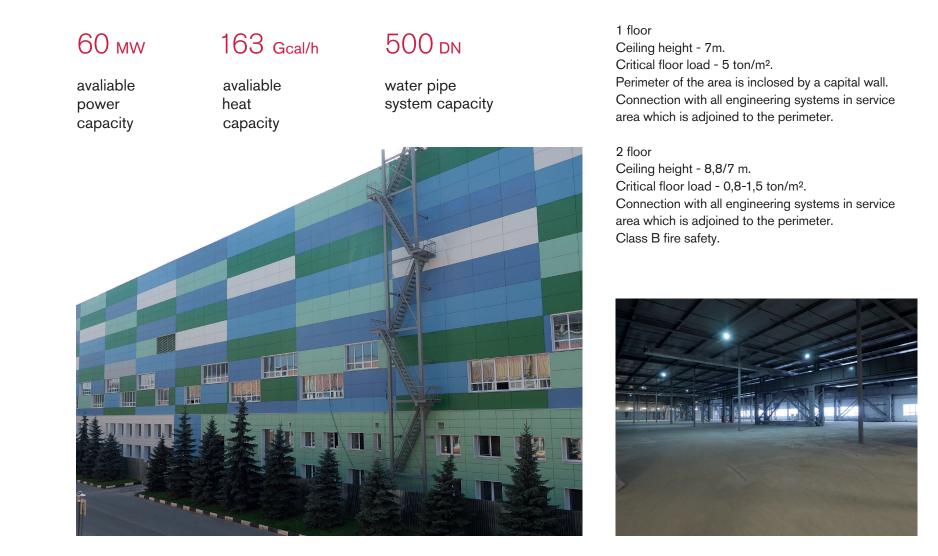

### 163 Gcal/h

avaliable power capacity avaliable heat capacity water pipe system capacity

500 dn

GROUND FLOOR Ceiling height – 8m (beam height – 6,75). Floor load – unlimited. Column spacing – 12/12.

#### SECOND FLOOR Ceiling height – 11 m (beam height – 8m). Floor load – 1,5 ton/m. Column spacing – 12/24.