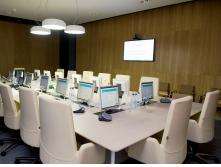

#### LOMONOSOV CONFERENCE ROOM

Total area is 91 m<sup>2</sup>, for 50 people.

Technical equipment:

- CCTV
- Sound amplification system with radiomicrophones
- Videoconference system
- Congress-system
- Individual installed monitors