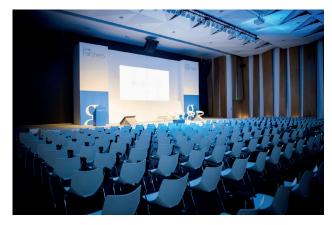

### CONGRESS CENTER TECHNOPOLIS HALL

The largest and most capacious area of congress-centre. Total area  $-470m^2$ .

Up to 550 seats with the theatre placement. Up to 300 seats with the table placement.

Technical equipment:

- room for the simultaneous interpreting;
- VIP-room behind the stage;
- video projection equipment;
- sound amplification system with radiomicrophones;
- system of simultaneous translation;
- stage lighting.