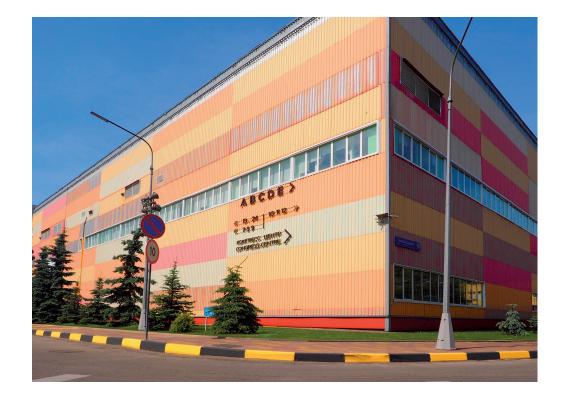

### TECHNOPOLIS "MOSCOW" BROWNFIELD Premises for leasing (production localization)

### BUILDING №5

A 2-storey modern industrial building with a total area of 220 000 m<sup>2</sup>.