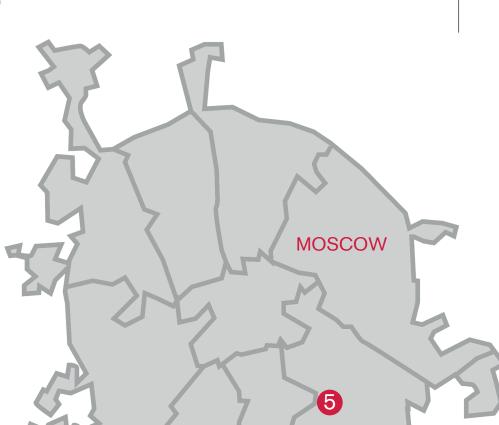

THE FIVE SEZ SITES are the key points of Moscow's innovative infrastructure. They house innovative industrial companies as well as hi-tech companies which aim to speed up the economic and social development of Zelenograd and Moscow in general.

**SEZ SITES** 