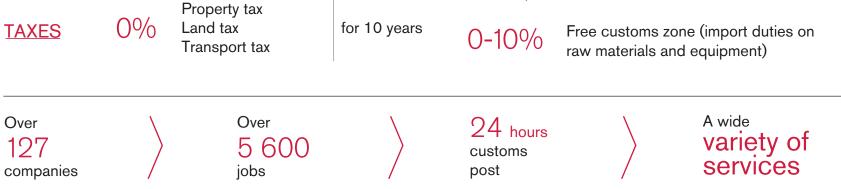

# TAX BENEFITS

#### SEZ BENEFITS

VAT and tax duties Property tax for10 years Land tax for 10 years Transport tax for 10 years **REGULAR TARIFFS** 

up to18% 2% 1,5% 150 rub./h.p.

#### EXPORT AND IMPORT POTENTIAL

- Tax benefits
- Own customs post within SEZ territory (Free customs zone)
- No VAT or duties on materials and equipment import
- Airport (within 27 km)

### TAX BENEFITS

- Goods and equipment imported into SEZ "Technopolis Moscow" are completely tax- and duty-free
- SEZ "Technopolis Moscow" has its own customs post

**SERVICES** 

Provding stable

High-speed corporative connection to any provider