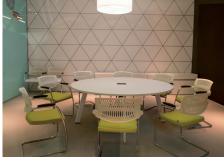

#### LOMONOSOV CONFERENCE ROOM

Total area is 91 m<sup>2</sup>, for 50 people.

Technical equipment:

- CCTV
- Sound amplification system with radiomicrophones
- Videoconference system
- Congress-system
- Individual installed monitors