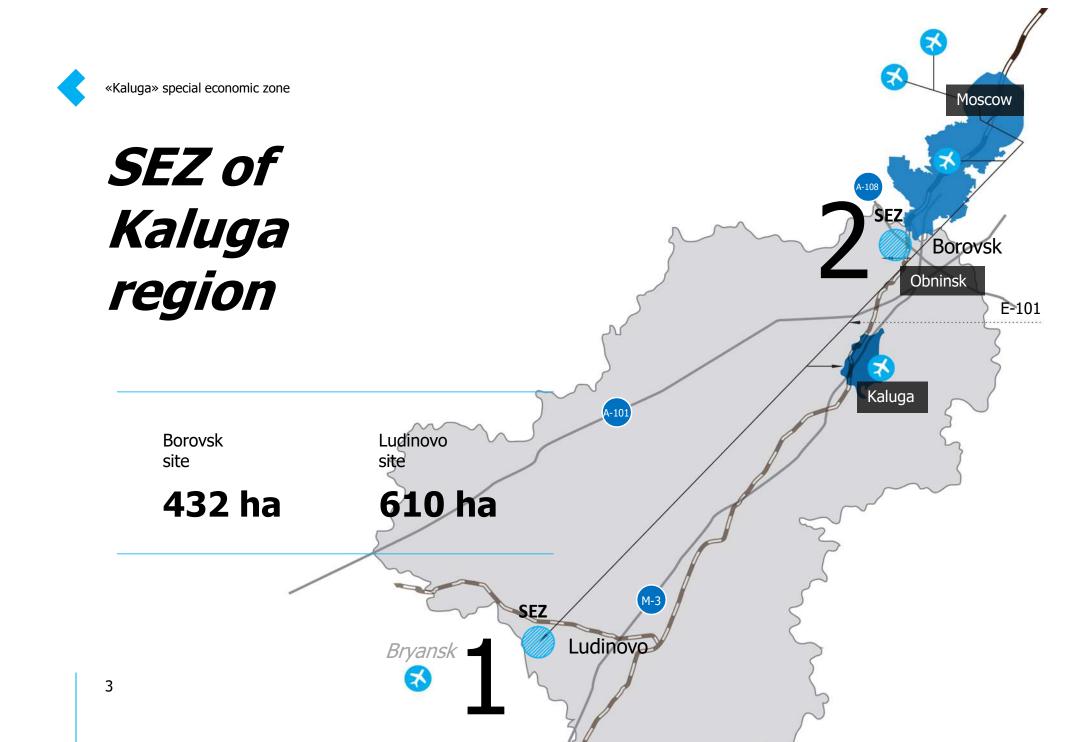

#### Ludinovo site

#### Location:

170 km to Kaluga, 350 km to Moscow,

Land type:

industrial and manufacturg

Nearest settlement:

Ludinovo, Bryansk

Distance to the international airports:

- «Sheremet'evo» -360 km
  - (approximately 5 hours drive)
- «Vnukovo» 300 km
  - (approximately 4,5 hours drive «Domodedovo» - 310 km
- (approximately 4,5 hours drive)
- «Bryansk» 86 km
- (approximately 1,2 hours drive)

610 ha

Ludinovø

**Bryansk** 

#### Borovsk site

#### Location:

95 km to Kaluga, 80 km to Moscow

#### Nearest

Obninsk,

settlement:

Naro-Fominsk

Distance to the nearest federal highways:

A-101

432 ha

Borovsk