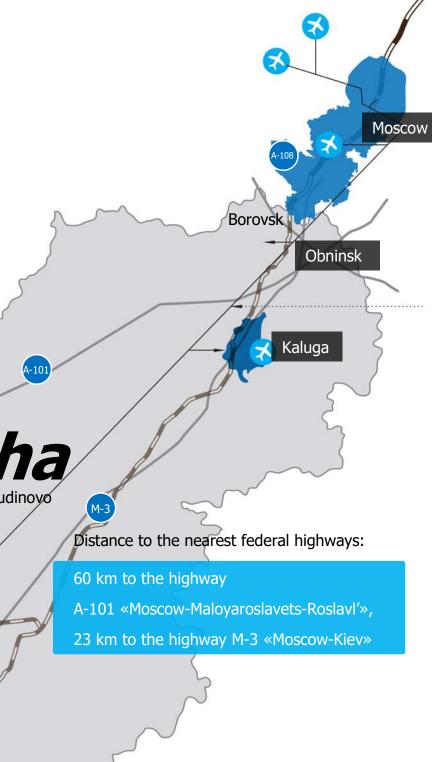

#### Location:

95 km to Kaluga, 80 km to Moscow

#### Nearest

Obninsk,

settlement:

Naro-Fominsk

Distance to the nearest federal highways:

A-101

432 ha

Borovsk

#### Distance to the international airports:

- «Sheremet'evo» 150 km
  - (approximately 2 hours drive)
- «Vnukovo» 60 km.
  - (approximately 1 bour drive )
- «Domodedovo» 90 km
  - (approximately 1 hour drive )
- «Kaluga» 90 km

(approximately 1 hour drive )

Bryans

The site is located on the highway M-3 «Moscow-Kiev», 6 km to the highway A-108 «km to the highway A-101 «Moscow-Maloyaroslavets-Roslavl'»

5

«Kaluga» special economic zone