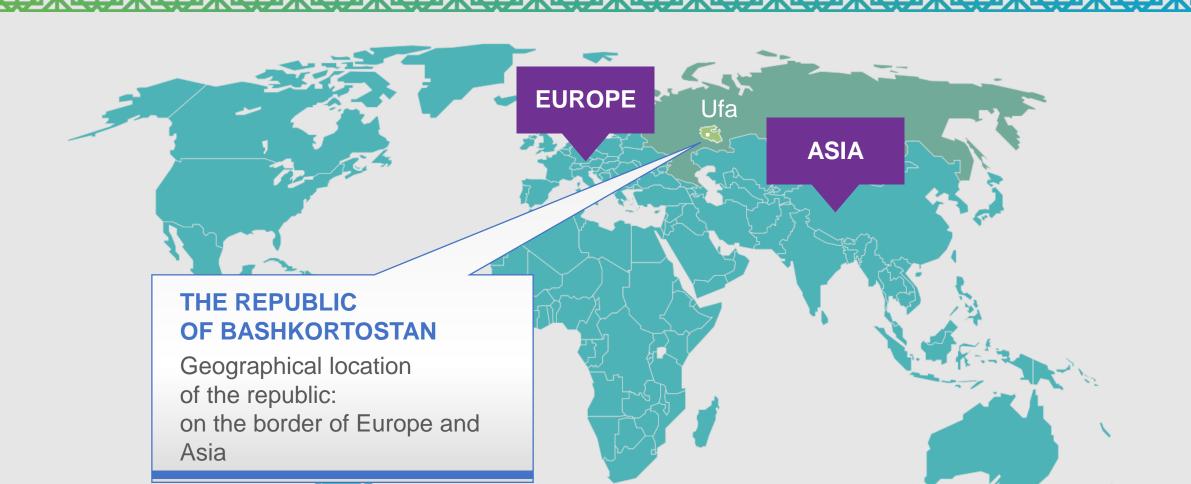

## WELCOME TO THE REPUBLIC OF BASHKORTOSTAN

UKOPTOC

The capital – the city of **UFA** 

The population of the region is 4,1 mln people

The total area is 143 000 sq. km.

The Republic ranks **7th** in population in Russia The density of population is -28,3 people per 1 square kilometer against average 8,3 people in Russia