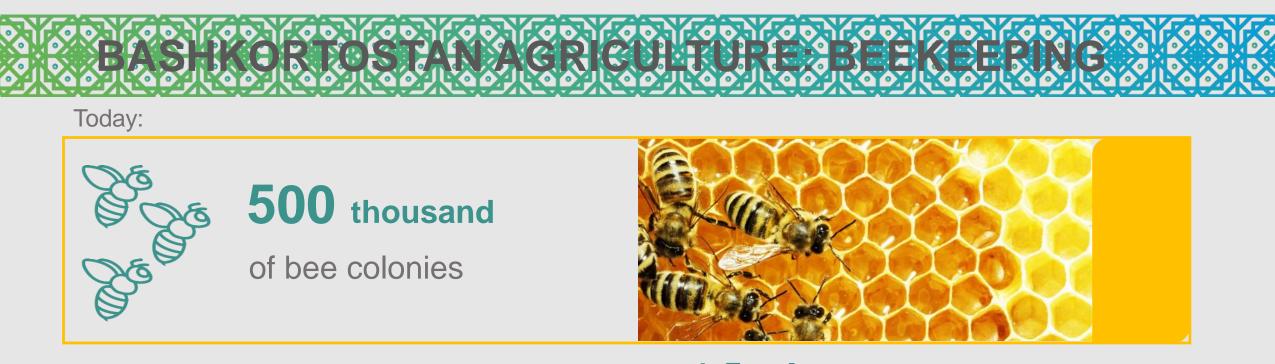

### SANATORIUMS OF THE REPUBLIC OF BASHKORTOSTAN

Health complex capacity is **1,3 mln** people a year

Number of cattle

Production of beef meat

**Production** 

of koumiss

Production of honey

Potential: Bashkortostan honey reserve allows to keep **1,5 mln** bee colonies

**47<sup>TH</sup> International congress of beekeepers "Apimondia" in 2021 year.** Venue city is Ufa