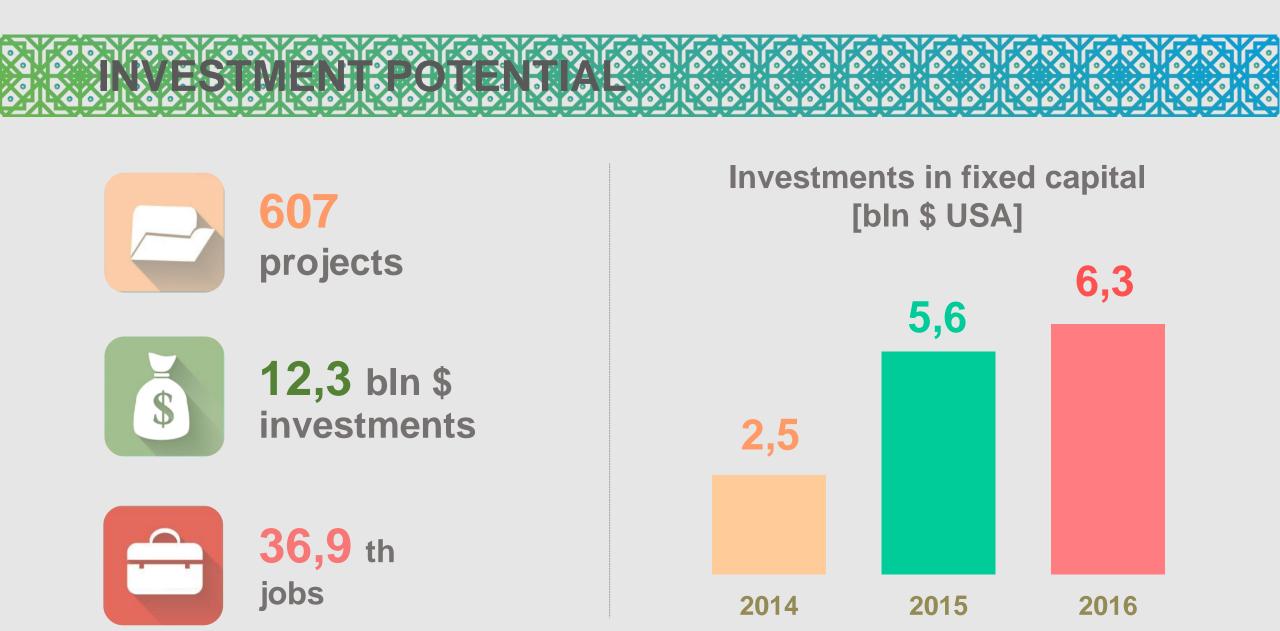

f beef meat





**Production** 

of koumiss

Production of honey





Potential: Bashkortostan honey reserve allows to keep **1,5 mln** bee colonies





**47<sup>TH</sup> International congress of beekeepers "Apimondia" in 2021 year.** Venue city is Ufa



#### Gross regional product



Industrial output



Volume of agricultural industry production







# Ranks 9th

in gross regional product in Russia

## **GENERAL FOREIGN TRADING VOLUME** 9,9% **0,6** bln \$ **6,3** bln \$ 90,1% 5,7 bln \$

#### **Export** :

- mineral products
- products of chemical industry and rubber
- products of mechanical engineering
- metals and metalware
- wood and paper products, etc.

#### Import:

- products of mechanical engineering
- products of chemical industry
- metalware
- Food and other products







New

#### **INVESTMENT SITES**





### **INDUSTRIAL PARKS**



Greenfield



12 Industrial parks





**VAT preferences** 



Apply for creating PSEDA in monocities of 2 and 3 categories: **Neftekamsk**, **Beloretsk**, **Uchaly** and **Blagoveshchensk** 











# CALERADORIOSTANOVEROFTHE SWEDEN 2000 CONCORTS CONCORTS

External turnover with Sweden in 2017(1.01-30.06.2017):





## **57 th place** EXTERNAL TURNOVER OF

THE REPUBLIC OF BASHKORTOSTAN (2016)

### • Export:

supplies of oil products wood products chemical products

#### Import:

various equipment and machinery ferrous and non-ferrous metals products food products

# Solution OF ENTERPRISES with capital from Sweden

**KTHETRA** 







**Chemical products** 



**Ferrous and non-ferrous** metals products and equipment