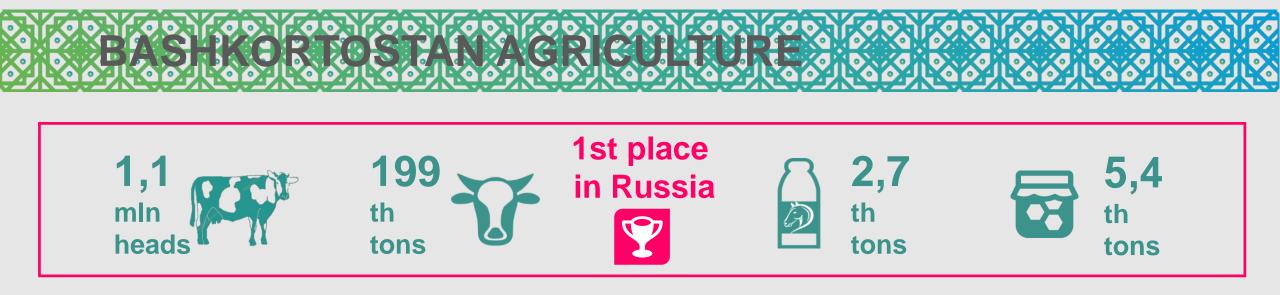

### SANATORIUMS OF THE REPUBLIC OF BASHKORTOSTAN

Health complex capacity is **1,3 mln** people a year

Number of cattle

Production of beef meat

**Production** 

of koumiss

Production of honey

Potential: Bashkortostan honey reserve allows to keep **1,5 mln** bee colonies