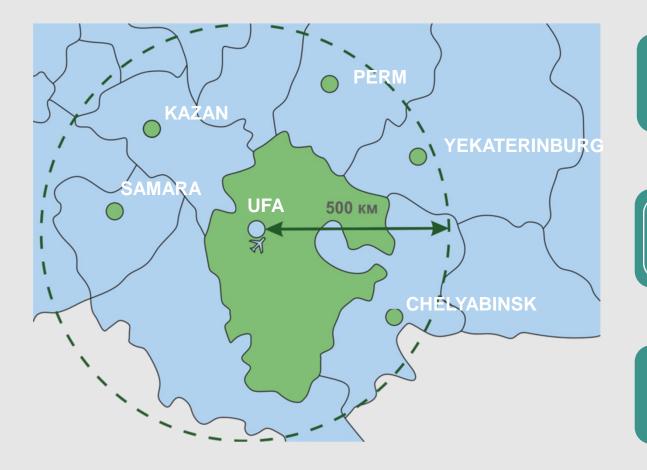

cities with a million-plus population in a radius of 500 km

6

population in the Volga and Urals Federal Districts

Average wages of the population