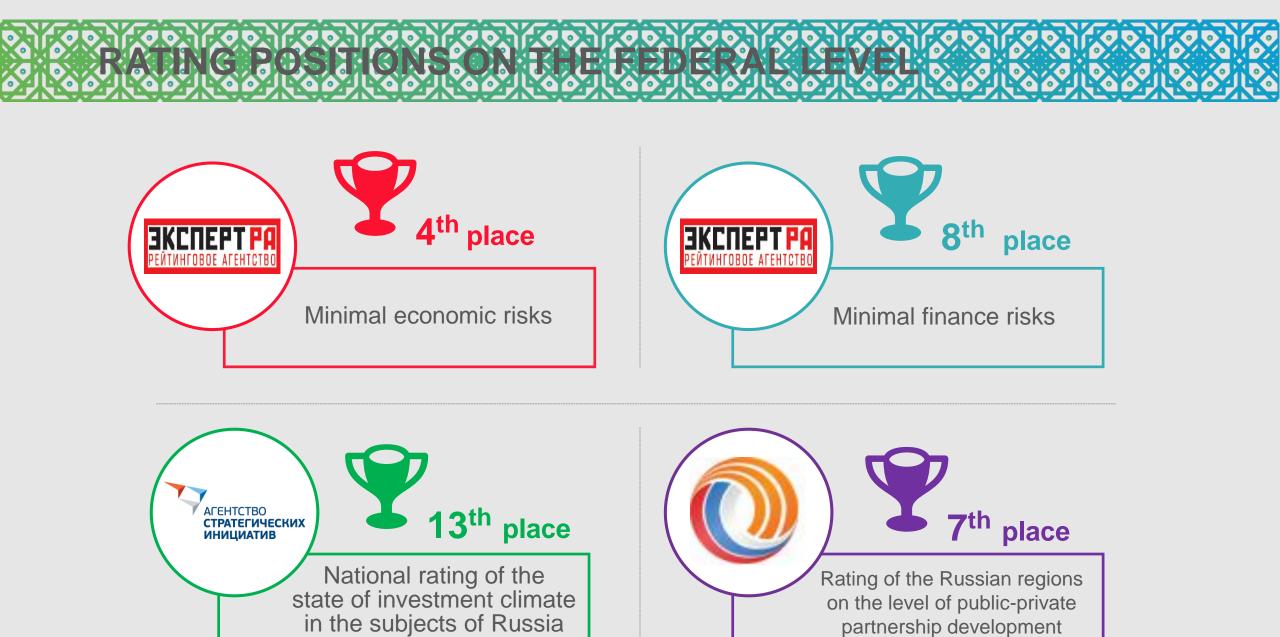

regional product



Industrial output



Volume of agricultural industry production







# Ranks 9th

in gross regional product in Russia

## **GENERAL FOREIGN TRADING VOLUME** 9,9% **0,6** bln \$ **6,3** bln \$ 90,1% 5,7 bln \$

#### **Export** :

- mineral products
- products of chemical industry and rubber
- products of mechanical engineering
- metals and metalware
- wood and paper products, etc.

#### Import:

- products of mechanical engineering
- products of chemical industry
- metalware
- Food and other products







New

#### **INVESTMENT SITES**





### **INDUSTRIAL PARKS**



Greenfield



12 Industrial parks





**VAT preferences** 



Apply for creating PSEDA in monocities of 2 and 3 categories: **Neftekamsk**, **Beloretsk**, **Uchaly** and **Blagoveshchensk** 











# CALERADORIOSTANOVEROFTHE SWEDEN 2000 CONCORTS CONCORTS

External turnover with Sweden in 2017(1.01-30.06.2017):





## **57 th place** EXTERNAL TURNOVER OF

THE REPUBLIC OF BASHKORTOSTAN (2016)

### • Export:

supplies of oil products wood products chemical products

#### Import:

various equipment and machinery ferrous and non-ferrous metals products food products

# Solution OF ENTERPRISES with capital from Sweden

**KTHETRA** 







**Chemical products** 



**Ferrous and non-ferrous** metals products and equipment



**Forest industry** 

Agriculture









High and energy efficient technologies

## WELCOME TO THE REPUBLIC OF BASHKORTOSTAN

UKOPTOCT