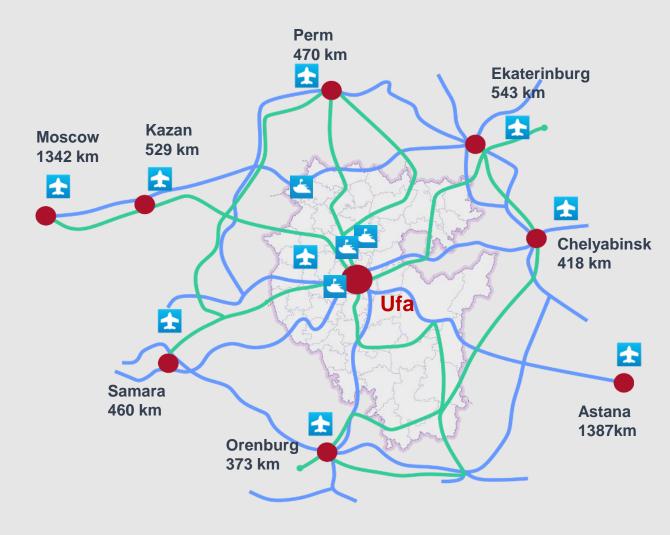

#### 2 federal motorways: M-5 Ural, M-7 Volga

- Silk road St. Petersburg Beijing is built on the territory of the Republic

Motorway

- Railway
- Ŧ International airport
  - River port

Ł

Agidel is the easternmost port of Europe of the River-Sea class