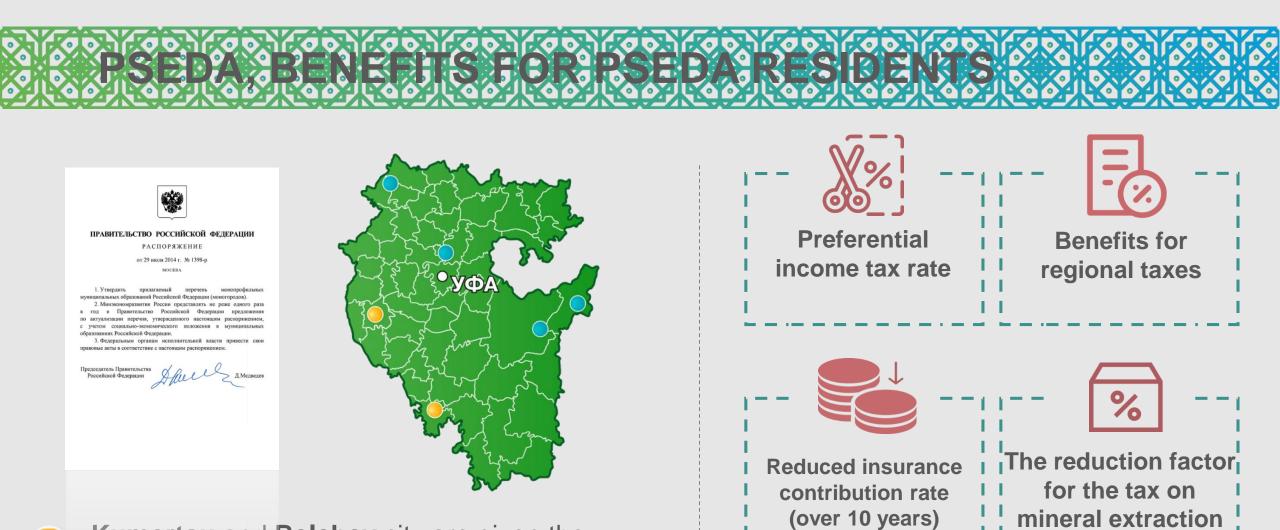

### **INDUSTRIAL PARKS**

Greenfield

12 Industrial parks

**VAT preferences** 

Apply for creating PSEDA in monocities of 2 and 3 categories: **Neftekamsk**, **Beloretsk**, **Uchaly** and **Blagoveshchensk** 