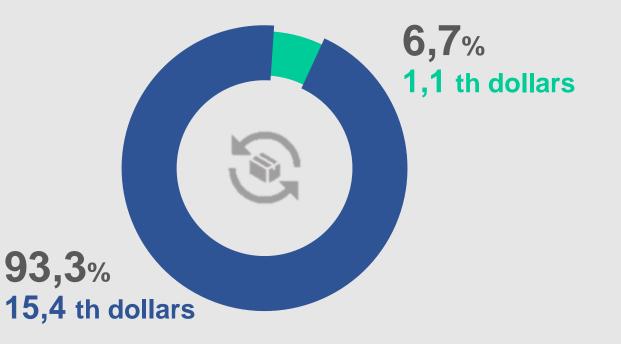

# CALERADORIOSTANOVEROFTHE SWEDEN 2000 CONCORTS CONCORTS

External turnover with Sweden in 2017(1.01-30.06.2017):

## **57 th place** EXTERNAL TURNOVER OF

THE REPUBLIC OF BASHKORTOSTAN (2016)