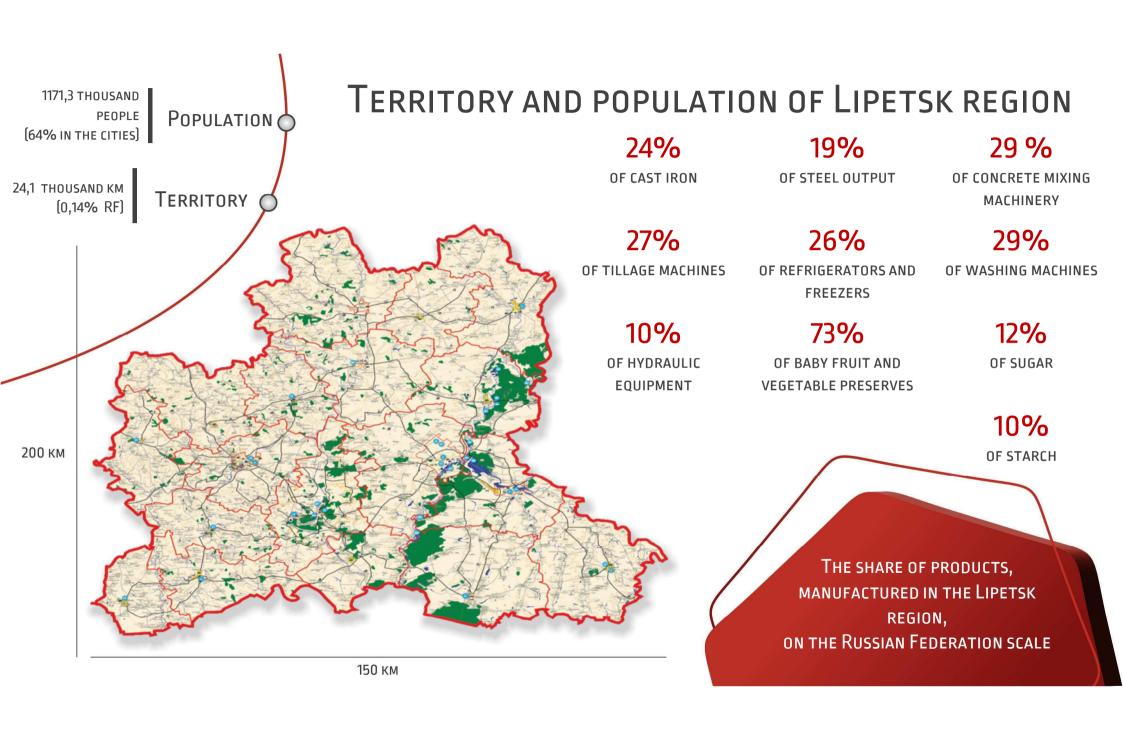

RATINGS OF THE LIPETSK REGION ARE THE INDICATORS FOR THE INVESTOR OF TRANSPARENCY AND PROSPERITY OF THE REGION'S ECONOMY