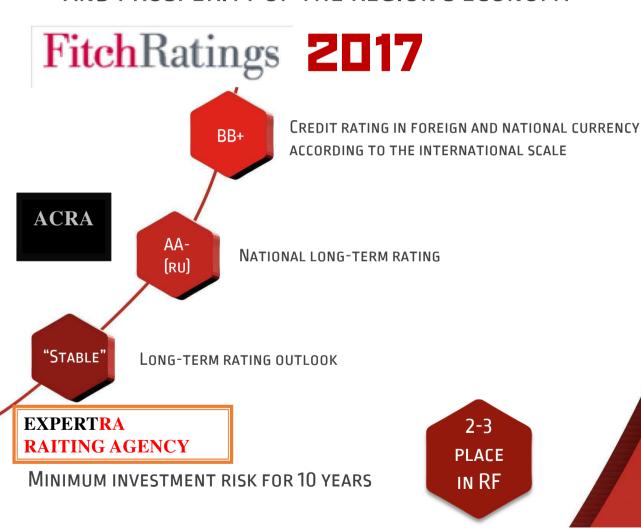

RATINGS OF THE LIPETSK REGION ARE THE INDICATORS FOR THE INVESTOR OF TRANSPARENCY AND PROSPERITY OF THE REGION'S ECONOMY