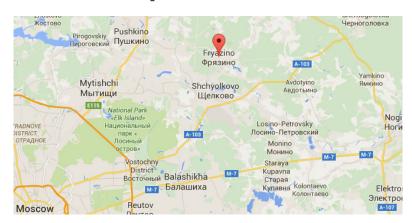

# Technology & Development Special Economic Zone "Istok" (T&D SEZ "Istok")

T&D SEZ "Istok" was established on the territory of Fryazino urban district in Moscow region (Order of the Government of the Russian Federation № 1538 dated December 31, 2015)

# Fryazino - science town in Moscow region with high innovation potential