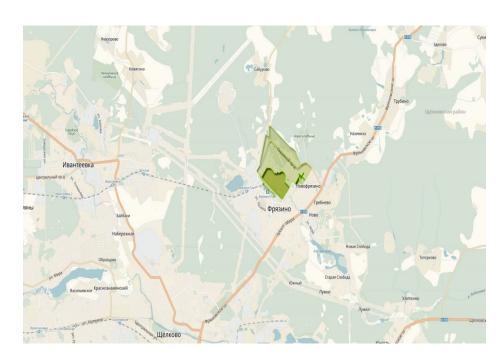

# T&D SEZ "Istok" last but not least among other Russian SEZs

- Current SEZ territory o.6 sq. km
- Perspective SEZ territory 1.4 sq. km