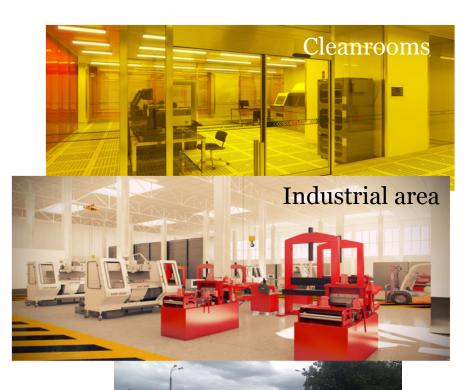

AD by Shchelkovskoye Highway
  - 35 km from Moscow center
- Railway:
  - Regular commuter train
  - Separate cargo entrance
- Airports: Sheremetyevo (SVO), Domodedovo (DMO)
- River ports: 60 km from Moscow Southern, Northern and Western port complexes

# T&D SEZ "Istok" last but not least among other Russian SEZs



- Current SEZ territory o.6 sq. km
- Perspective SEZ territory 1.4 sq. km

#### General

- Brownfield
- Since 2015
- Valid within 49 years
- o% of state shareholders

#### Specialization

- Microwave electronics
- Laser engineering
- Complex system designing

#### • KPIs (2020):

- Number of residents 22
- Number of employees 883
- Annual revenue Rub 26 Bn
- □ Foreign companies among residents 10%

## T&D SEZ "Istok" provides sufficient innovative infrastructure for residents



**Customs** checkpoint

#### Vital infrastructure.

- Electricity
  - Optional lines 110/35/10 KW
  - Maximum power 8.9 MW
- Central water and sewerage 4,8 Th m3/day
- Central heating
  - Provided capacity 80 Gcal/hour
  - Full capacity 160 Gcal/hour
- Gas supply
  - Provided capacity 29 Mn m3/year
  - Full capacity 33,6 Mn gas TOE /year

#### Innovation infrastructure

- Center for technologies transfer
- Cleanrooms

#### Customs infrastructure

Free custom regime

# Exclusive privileges for residents in T&D SEZ "Istok"



• Special administrative regime implemented in "single window" format that reduces administrative barriers



• Simplified migration regime for foreign citizens engaged by T&D SEZ residents; it referrers to a category of highly skilled professionals



State guarantee