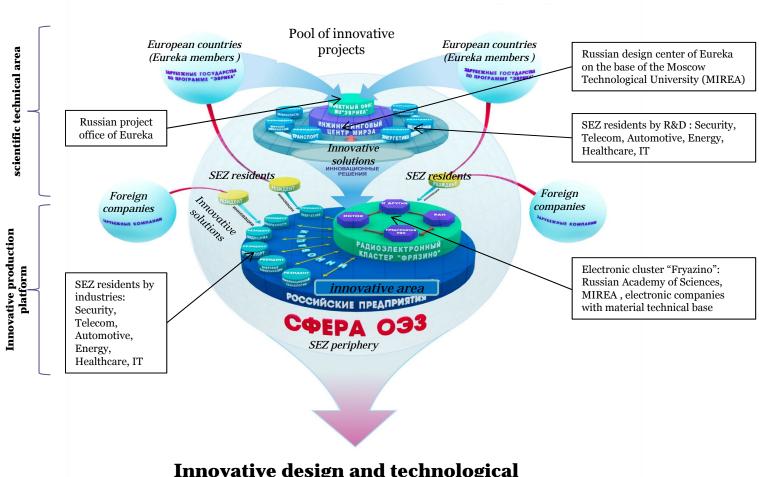

### Innovation development model of an electronic cluster inside the special economic zone (SEZ)

Innovative design and technological solutions required for creation of advanced marketable product