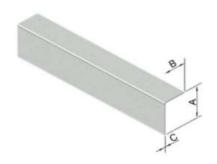

## L-shaped profile

Horizontal profile L-shaped, which is often called the corner for the facade or the L-shaped profile, is applied by the vertical or horizontal guide.