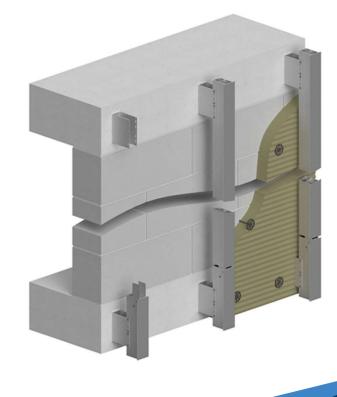

Mounting elements - Brackets – Isolator

Profile connector

Reinforced profile

Profile U shaped (omega profile)