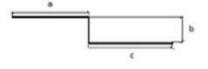

#### Cover strips

The types of cover strips: curly, simple (flat), asymmetrical, angular complex and simple.