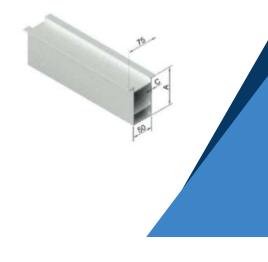

Mounting elements - Brackets – Isolator

Profile connector

Reinforced profile

Profile U shaped (omega profile)

## L-shaped profile

Horizontal profile L-shaped, which is often called the corner for the facade or the L-shaped profile, is applied by the vertical or horizontal guide.