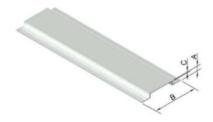

#### Cover strips

The types of cover strips: curly, simple (flat), asymmetrical, angular complex and simple.