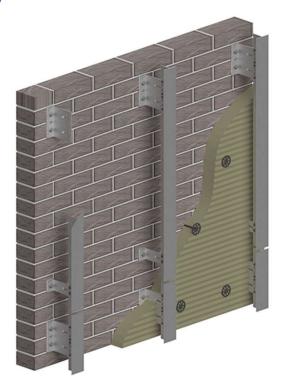

Mounting elements - Brackets – Isolator

Profile connector

Reinforced profile

Profile U shaped (omega profile)