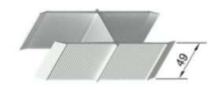

#### Cover strips

The types of cover strips: curly, simple (flat), asymmetrical, angular complex and simple.