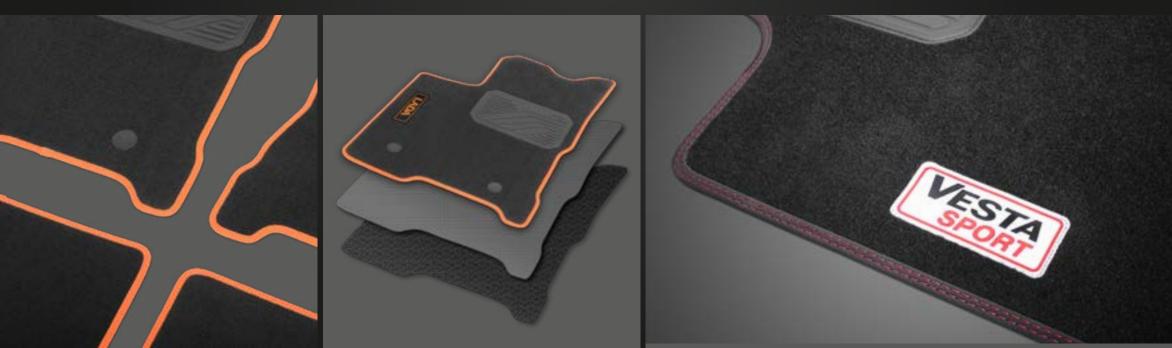

### IN THE ORDER OF THINGS

advantages of the trunk organizer

Guaranteed protection of the luggage compartment from dirt and premature wear.

Functional compartment system allows you to optimize the space in the trunk.

Ability to add more dividers.

Reliable fixation of luggage items in a certain position, preventing their displacement when the vehicle is moving.