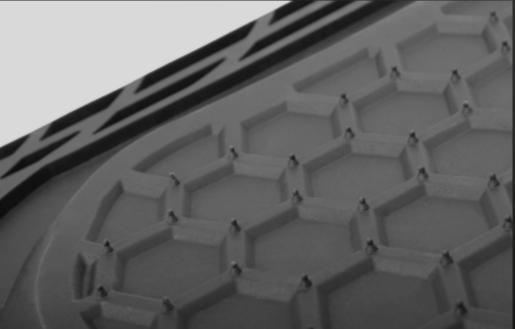

#### ADVANTAGES OF MATS WITH TEXTURAL SURFACE:

- Anti-slip effect due to textured surface;
- Textured surface is more resistant to damage, scratches and traces of operation;
- Presentable view due to matte finish;
- The increased elasticity at low temperatures.