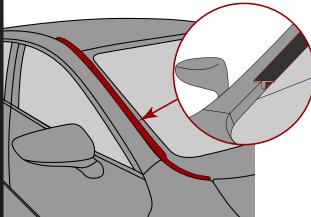

### WINDSHIELD DEFLECTORS

- Designed according to the car's configuration features.
- Reliable fixation system.
- No effect on aerodynamic characteristics.
- Provide reliable protection for side windows from dirt and moisture when the car is moving. Maintain visibility and safety on the road.