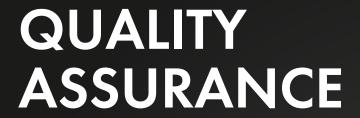

# PERSONALIZED ACCESSORIES TEXTILE MATS

TEXTILE MATS WITH COLOUR CANT / COLOUR THREAD / LOGO

Personalized mats with coloured lettering and contrasting braid emphasize car's individuality.

The mats completely repeat the configuration of the floor, combined with the interior of the car and the color scheme of the cabin.