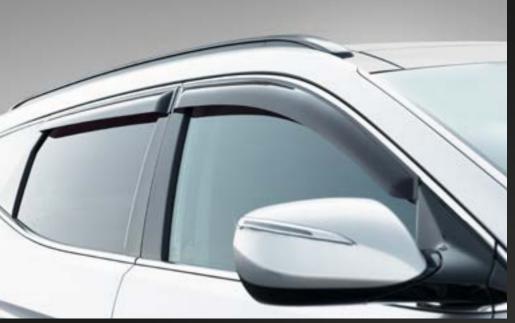

### WINDOW DEFLECTORS

INJECTION WINDOW DEFLECTORS

- Environmentally friendly material, does not contain heavy metals;
- Developed in accordance with international regulations UN No. 26-03 on the absence of cutting edges on the product;
- Do not impair visibility and do not affect the viewing angle (according to UN Regulation No. 125);
- Logo engraving.