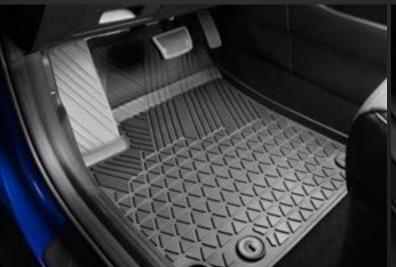

#### TRUNK LINERS

WITH IMPROVED OPERATIONAL CHARACTERISTICS

- Made individually for each specific model;
- usage of modern technologies achieve the ideal form, maximally repeating the configuration of the floor;
- all technological cuts for regular fastening loops are provided.

#### ADVANTAGES OF TRUNK LINERS WITH TEXTURAL SURFACE:

- Anti-slip effect prevents the trunk liner from moving out of position or moving objects in the luggage compartment;
- Textured surface is more resistant to damage, scratches and traces of operation;
- Presentable view due to matte surface.