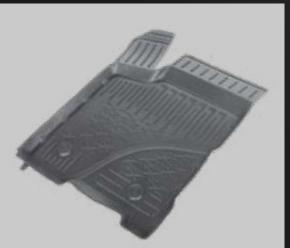

#### GUARANTEED PROTECTION

**5D TECHNOLOGY** 

Unlike conventional mats, the front part of a driver's 5D mat is a solid surface of complex shape, which allows not only to keep the foot rest area and the space under the pedals clean, but also to protect the area from dirt and moisture. Contamination when using regular-shape mats.

In addition to this, the new 5D mat design completely excludes the possibility that the projection covering the rest area will be folded back or in the wrong position.

- Innovative mat configuration for guaranteed protection of sub pedal space.
- Tight locking system, adapted to the use of standard fasteners.
- High side, for reliable protection of the car mat from dirt and moisture.