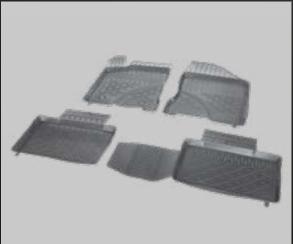

### MODEL CAR FLOOR MATS

INJECTION MOLDING TECHNOLOGY. ADVANTAGES

- Consistency of the production process.

  Different parties absolute repeatability of items;
- Modern design methods increase the physical and mechanical characteristics of mats;
- Usage of high-quality materials in production;

- Variation of the material's texture and thickness, creation of double-side drawing;
- Up-to-date technologies and automated production.

#### ADVANTAGES

of injection molded car floor mats

Reinforced area under the pedals.

Special design retaining dirt and moistrure.

Personalization. The presence of the logo on the front car mats.

Reliable locking system.

High mat edges protecting against moisture and dirt.

### DOUBLE-SIDED DESIGN

Injection molded technology gives an opportunity to create a double-sided car mat design.

- Each car mat has special anti-slip spikes that prevent it from shifting in the cabin from its original position.
- Car mats are equipped with stiffeners that increase the performance and service life of products.