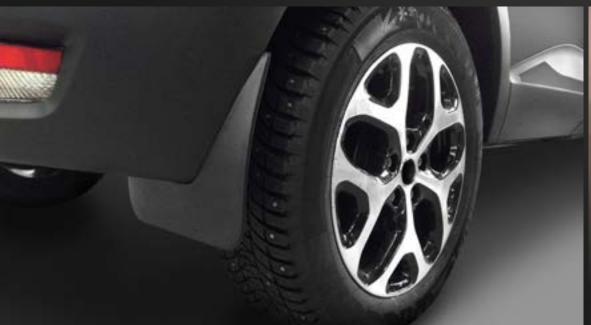

#### **MUDGUARDS**

#### INJECTION MOLDED AND VACUUM FORMED

Made of eco-friendly and non-toxic material.

Resistant to chemicals.

Easy installation and reliable locking system.

Blend harmoniously with the car appearance.

Stable physical and chemical characteristics in a wide range of temperatures.

Resistant to impact.