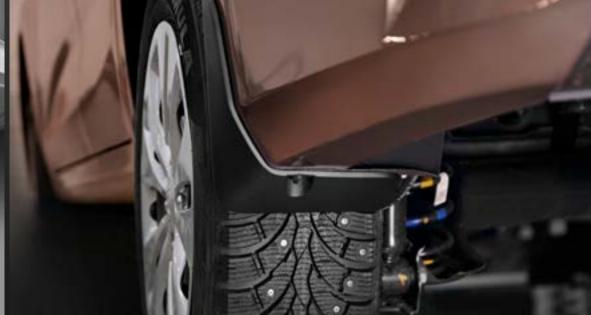

#### **MUDGUARDS**

#### INJECTION MOLDED AND VACUUM FORMED

Made of eco-friendly and non-toxic material.

Resistant to chemicals.

Easy installation and reliable locking system.

Blend harmoniously with the car appearance.

Stable physical and chemical characteristics in a wide range of temperatures.

Resistant to impact.