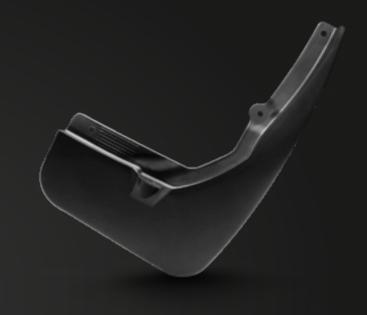

#### **MUDGUARDS**

#### INJECTION MOLDED AND VACUUM FORMED

Made of eco-friendly and non-toxic material.

Resistant to chemicals.

Easy installation and reliable locking system.

Blend harmoniously with the car appearance.

Stable physical and chemical characteristics in a wide range of temperatures.

Resistant to impact.