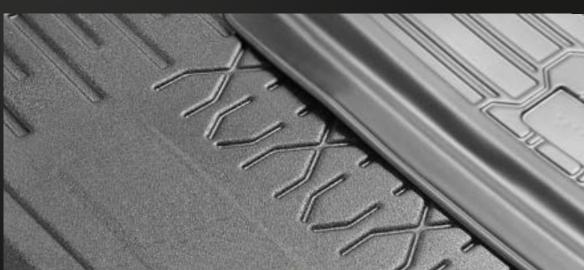

#### ADVANTAGES OF TRUNK LINERS WITH TEXTURAL SURFACE:

- Anti-slip effect prevents the trunk liner from moving out of position or moving objects in the luggage compartment;
- Textured surface is more resistant to damage, scratches and traces of operation;
- Presentable view due to matte surface.

#### ADVANTAGES OF MATS WITH TEXTURAL SURFACE:

- Anti-slip effect due to textured surface;
- Textured surface is more resistant to damage, scratches and traces of operation;
- Presentable view due to matte finish;
- The increased elasticity at low temperatures.