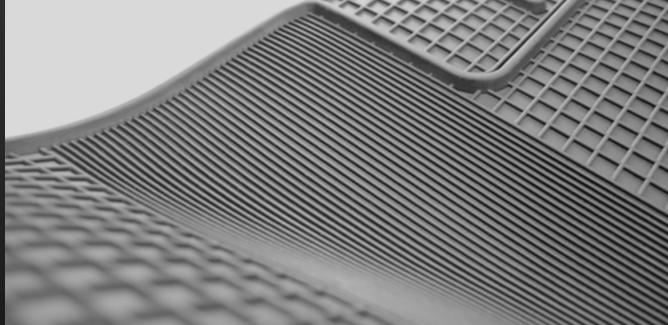

#### ADVANTAGES OF TRUNK LINERS WITH TEXTURAL SURFACE:

- Anti-slip effect prevents the trunk liner from moving out of position or moving objects in the luggage compartment;
- Textured surface is more resistant to damage, scratches and traces of operation;
- Presentable view due to matte surface.

#### ADVANTAGES OF MATS WITH TEXTURAL SURFACE:

- Anti-slip effect due to textured surface;
- Textured surface is more resistant to damage, scratches and traces of operation;
- Presentable view due to matte finish;
- The increased elasticity at low temperatures.