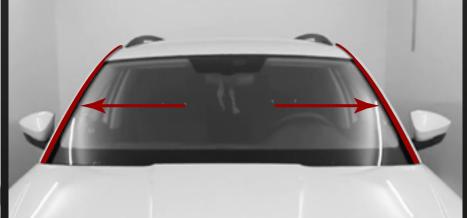

### WINDSHIELD DEFLECTORS

- Designed according to the car's configuration features.
- Reliable fixation system.
- No effect on aerodynamic characteristics.
- Provide reliable protection for side windows from dirt and moisture when the car is moving. Maintain visibility and safety on the road.