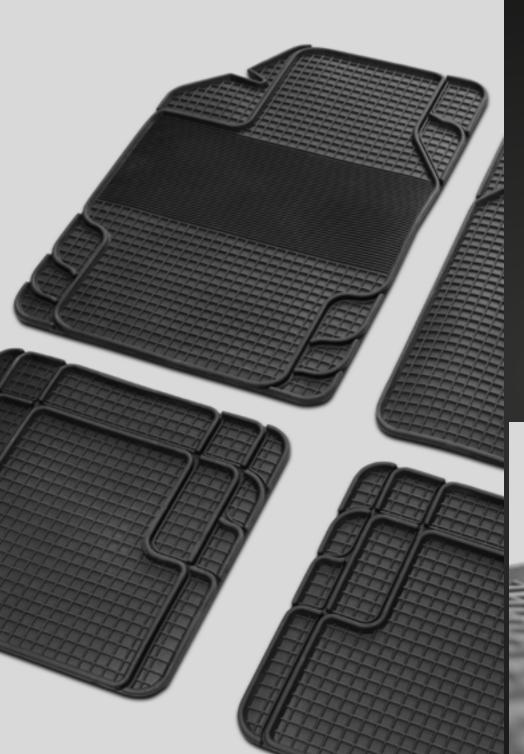

# UNIVERSAL CAR FLOOR MATS

WITH FDGES

Universal car floor mats (injection molding technology) with high edges provide your car with extra protection against moisture and dirt.

# UNIVERSAL CAR FLOOR MATS

WITHOUT EDGES

Universal car floor mats (injection molding technology) are ideal for any car, regardless of the year of manufacture and interior configuration.