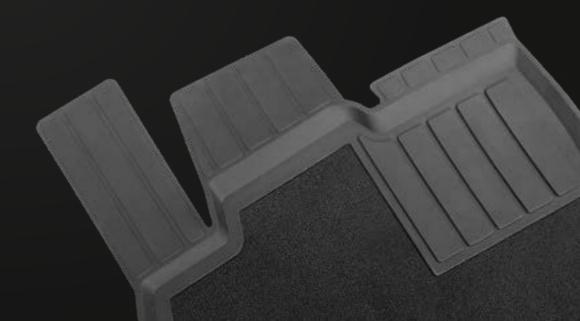

#### GUARANTEED PROTECTION

**5D TECHNOLOGY** 

Unlike conventional mats, the front part of a driver's 5D mat is a solid surface of complex shape, which allows not only to keep the foot rest area and the space under the pedals clean, but also to protect the area from dirt and moisture. Contamination when using regular-shape mats.

In addition to this, the new 5D mat design completely excludes the possibility that the projection covering the rest area will be folded back or in the wrong position.

- Innovative mat configuration for guaranteed protection of sub pedal space.
- Tight locking system, adapted to the use of standard fasteners.
- High side, for reliable protection of the car mat from dirt and moisture.