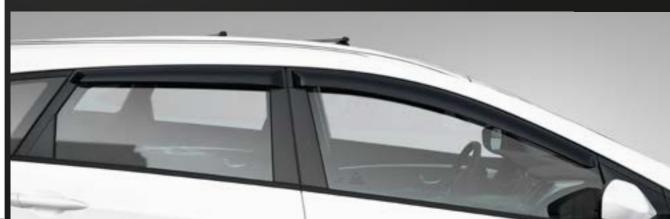

### WINDSHIELD DEFLECTORS

- Designed according to the car's configuration features.
- Reliable fixation system.
- No effect on aerodynamic characteristics.
- Provide reliable protection for side windows from dirt and moisture when the car is moving. Maintain visibility and safety on the road.

### WINDOW DEFLECTORS

INJECTION WINDOW DEFLECTORS

- Environmentally friendly material, does not contain heavy metals;
- Developed in accordance with international regulations UN No. 26-03 on the absence of cutting edges on the product;
- Do not impair visibility and do not affect the viewing angle (according to UN Regulation No. 125);
- Logo engraving.