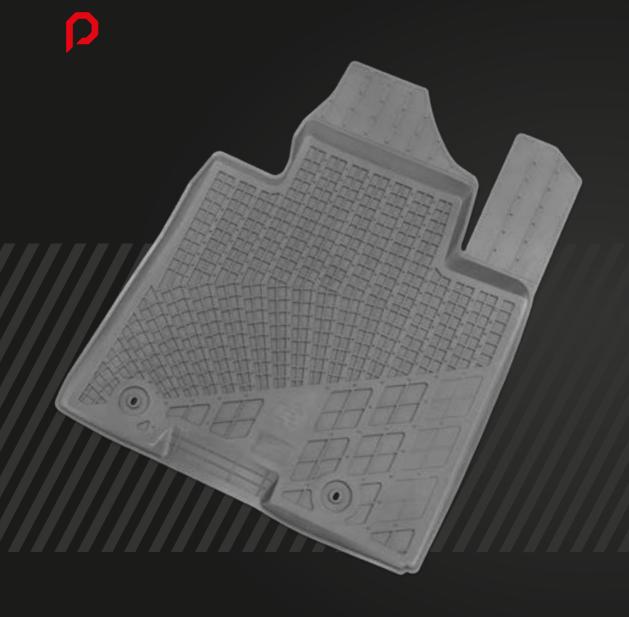

### MODEL CAR FLOOR MATS

INJECTION MOLDING TECHNOLOGY. ADVANTAGES

- Consistency of the production process.

  Different parties absolute repeatability of items;
- Modern design methods increase the physical and mechanical characteristics of mats;
- Usage of high-quality materials in production;

- Variation of the material's texture and thickness, creation of double-side drawing;
- Up-to-date technologies and automated production.

#### ADVANTAGES

of injection molded car floor mats

Reinforced area under the pedals.

Special design retaining dirt and moistrure.

Personalization. The presence of the logo on the front car mats.

Reliable locking system.