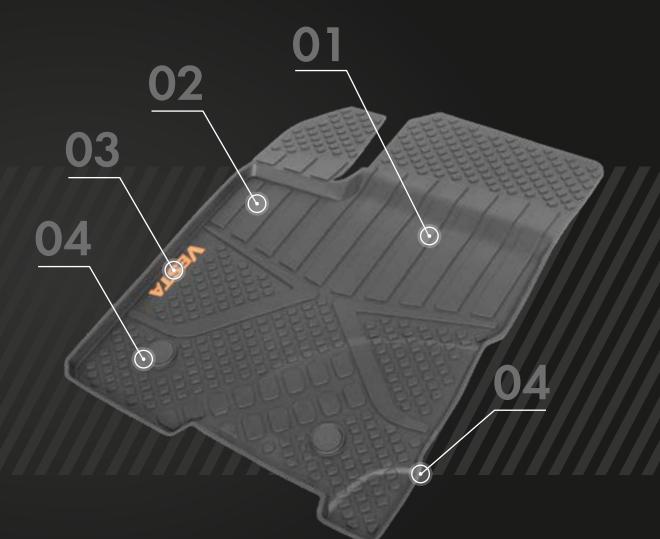

#### ADVANTAGES

of injection molded car floor mats

Reinforced area under the pedals.

Special design retaining dirt and moistrure.

Personalization. The presence of the logo on the front car mats.

Reliable locking system.

High mat edges protecting against moisture and dirt.

### DOUBLE-SIDED DESIGN

Injection molded technology gives an opportunity to create a double-sided car mat design.

- Each car mat has special anti-slip spikes that prevent it from shifting in the cabin from its original position.
- Car mats are equipped with stiffeners that increase the performance and service life of products.