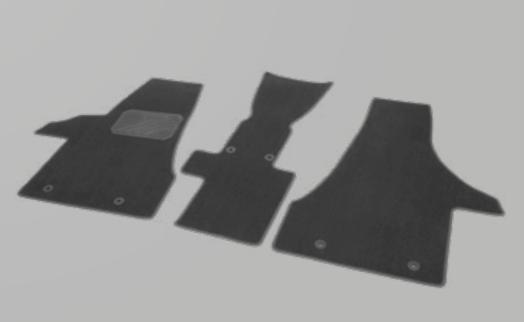

### TEXTILE MATS

Textile floor mats will reliably protect the car interior from pollution and moisture, keeping the floor covering in its original form. They are easy to clean, environmentally friendly and do not have an unpleasant odor. The unique design, color palette and diverse structure of the pile emphasize your unique style.

The use of modern three-layer materials for the production of textile mats has a positive effect on the operational characteristics, extending the service life of products.

PILE

**ADHESIVE** 

FIBER

MOISTURE RESISTANT