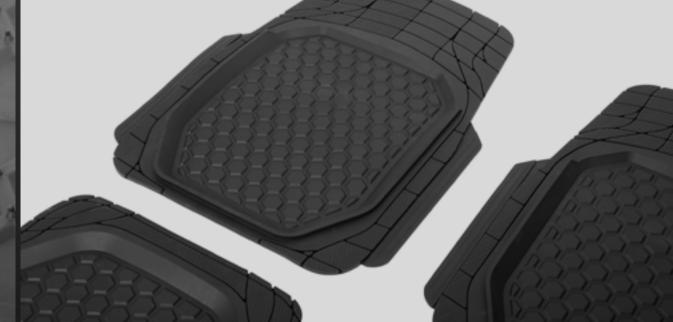

### MODEL CAR FLOOR MATS

INJECTION MOLDING TECHNOLOGY. ADVANTAGES

- Consistency of the production process.

  Different parties absolute repeatability of items;
- Modern design methods increase the physical and mechanical characteristics of mats;
- Usage of high-quality materials in production;

- Variation of the material's texture and thickness, creation of double-side drawing;
- Up-to-date technologies and automated production.