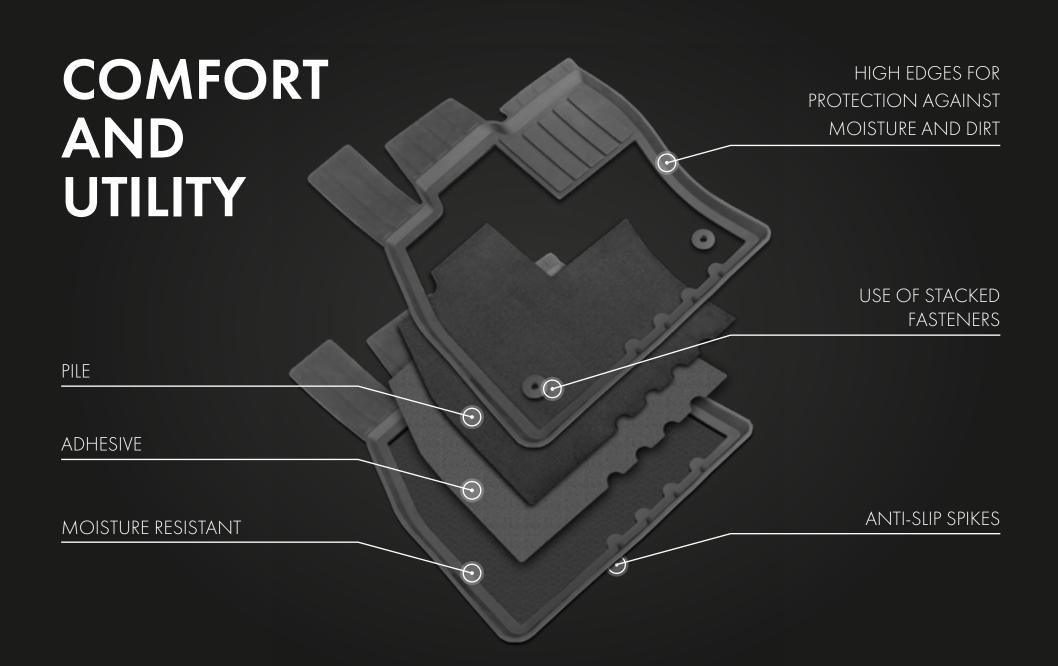

#### GUARANTEED PROTECTION

**5D TECHNOLOGY** 

Unlike conventional mats, the front part of a driver's 5D mat is a solid surface of complex shape, which allows not only to keep the foot rest area and the space under the pedals clean, but also to protect the area from dirt and moisture. Contamination when using regular-shape mats.

In addition to this, the new 5D mat design completely excludes the possibility that the projection covering the rest area will be folded back or in the wrong position.

- Innovative mat configuration for guaranteed protection of sub pedal space.
- Tight locking system, adapted to the use of standard fasteners.
- High side, for reliable protection of the car mat from dirt and moisture.

High mat edges protecting against moisture and dirt.

### DOUBLE-SIDED DESIGN

Injection molded technology gives an opportunity to create a double-sided car mat design.

- Each car mat has special anti-slip spikes that prevent it from shifting in the cabin from its original position.
- Car mats are equipped with stiffeners that increase the performance and service life of products.