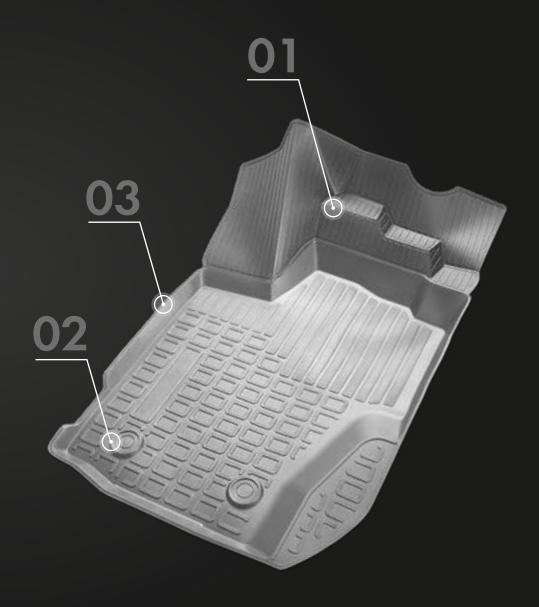

#### ADVANTAGES

of injection molded car floor mats

Reinforced area under the pedals.

Special design retaining dirt and moistrure.

Personalization. The presence of the logo on the front car mats.

Reliable locking system.

High mat edges protecting against moisture and dirt.

### DOUBLE-SIDED DESIGN

Injection molded technology gives an opportunity to create a double-sided car mat design.

- Each car mat has special anti-slip spikes that prevent it from shifting in the cabin from its original position.
- Car mats are equipped with stiffeners that increase the performance and service life of products.