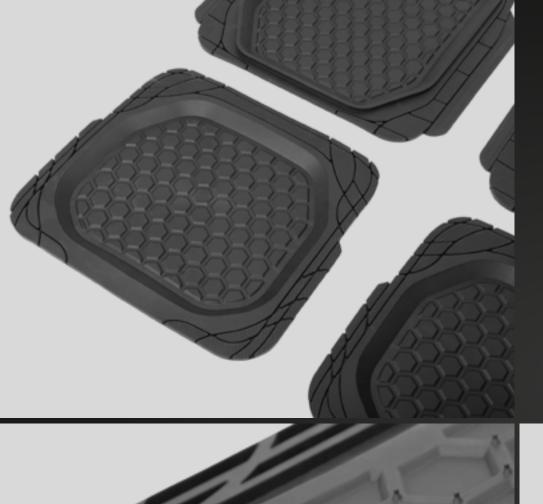

### MODEL CAR FLOOR MATS

INJECTION MOLDING TECHNOLOGY. ADVANTAGES

- Consistency of the production process.

  Different parties absolute repeatability of items;
- Modern design methods increase the physical and mechanical characteristics of mats;
- Usage of high-quality materials in production;

- Variation of the material's texture and thickness, creation of double-side drawing;
- Up-to-date technologies and automated production.