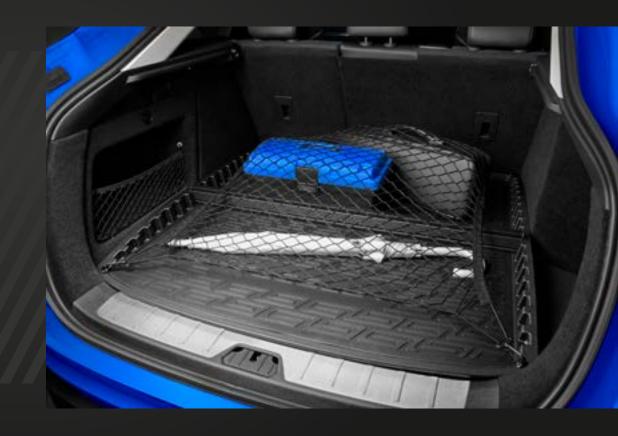

#### TRUNK ORGANIZER

CREATE YOUR OWN COMFORTABLE SPACE

### IN THE ORDER OF THINGS

advantages of the trunk organizer

Guaranteed protection of the luggage compartment from dirt and premature wear.

Functional compartment system allows you to optimize the space in the trunk.

Ability to add more dividers.

Reliable fixation of luggage items in a certain position, preventing their displacement when the vehicle is moving.