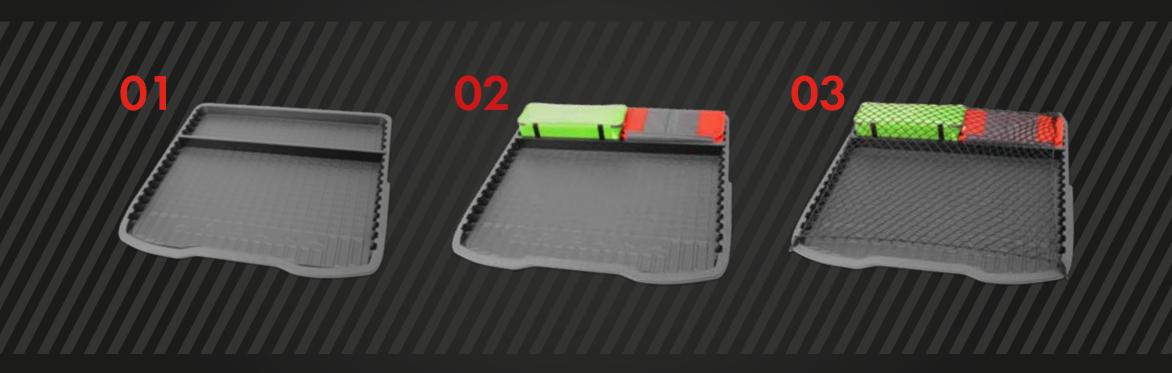

### IN THE ORDER OF THINGS

advantages of the trunk organizer

Guaranteed protection of the luggage compartment from dirt and premature wear.

Functional compartment system allows you to optimize the space in the trunk.

Ability to add more dividers.

Reliable fixation of luggage items in a certain position, preventing their displacement when the vehicle is moving.