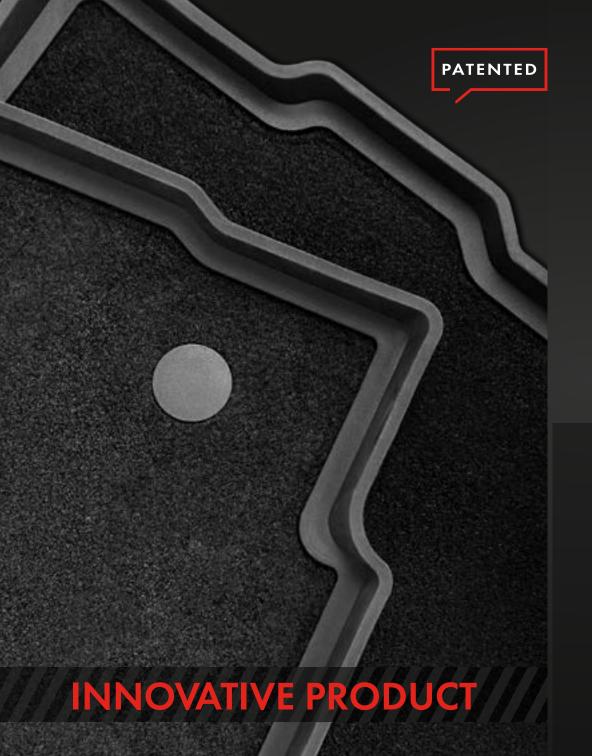

### DOUBLE-SIDED DESIGN

Injection molded technology gives an opportunity to create a double-sided car mat design.

- Each car mat has special anti-slip spikes that prevent it from shifting in the cabin from its original position.
- Car mats are equipped with stiffeners that increase the performance and service life of products.