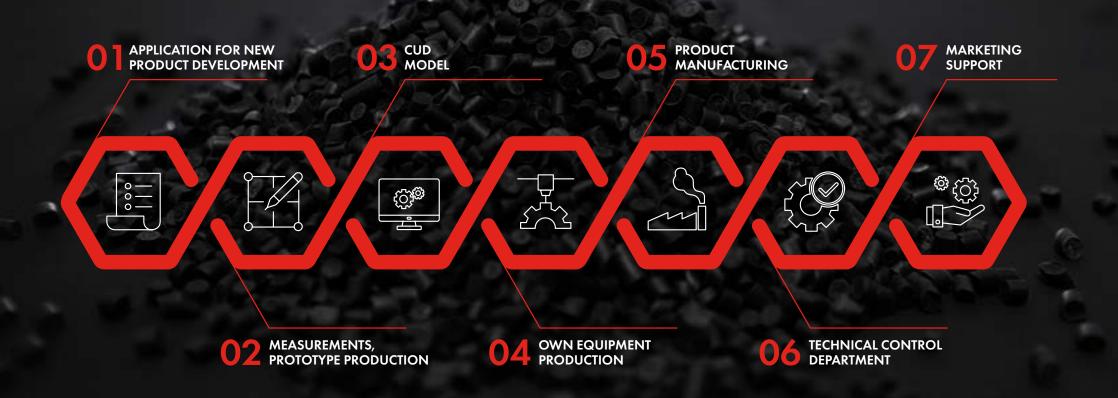

### CAR ACCESSORIES





### HISTORY OF THE COMPANY

2011

PKP company was founded in 2011 for the production of automotive accessories.



> 10 years
on the accessories market



> 12 000 of production facilities



> 20 types of products for 2021



≈ 300 employees



### **ISO** 9001:2015



### IATF

16949:2016

In 2018 quality management system of the company is certified with the requirements of ISO 9001:2015 "Quality management systems. Requirements."

The company is certified with the "Fundamental requirements for the quality management system for the automotive industry and organisations producing the appropriate service parts."

The company is OES supplier for all the products, except universal car floor mats.



#### P

#### NPD PROCESS





#### **OES**

At the present time we are OES supplier and our products are officially supplied to the following brands in Russian Federation:

HYUNDAI VOLKSWAGEN MAZDA KIA MITSUBISHI MOTORS NISSAN TOYOTA PEUGEOT CHEVROLET SUBARU LADA ŠKODA RENAULT LEXUS AUDI CITROËN GEELY



#### TRUNK LINERS

WITH IMPROVED OPERATIONAL CHARACTERISTICS

- Made individually for each specific model;
- usage of modern technologies achieve the ideal form, maximally repeating the configuration of the floor;
- all technological cuts for regular fastening loops are provided.

#### ADVANTAGES OF TRUNK LINERS WITH TEXTURAL SURFACE:

- Anti-slip effect prevents the trunk liner from moving out of position or moving objects in the luggage compartment;
- Textured surface is more resistant to damage, scratches and tr