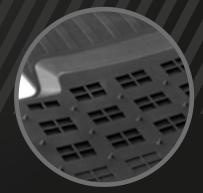

#### ADVANTAGES OF MATS WITH TEXTURAL SURFACE:

- Anti-slip effect due to textured surface;
- Textured surface is more resistant to damage, scratches and traces of operation;
- Presentable view due to matte finish;
- The increased elasticity at low temperatures.