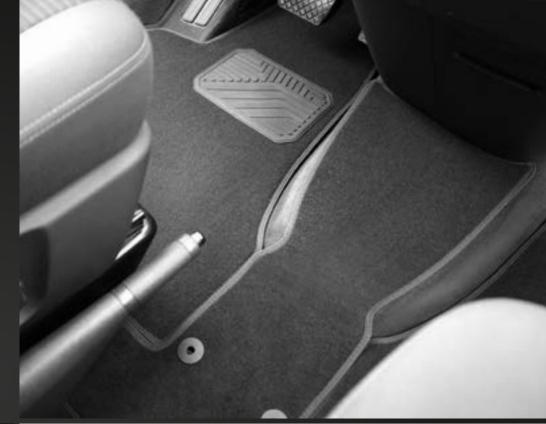

#### GUARANTEED PROTECTION

**5D TECHNOLOGY** 

Unlike conventional mats, the front part of a driver's 5D mat is a solid surface of complex shape, which allows not only to keep the foot rest area and the space under the pedals clean, but also to protect the area from dirt and moisture. Contamination when using regular-shape mats.

In addition to this, the new 5D mat design completely excludes the possibility that the projection covering the rest area will be folded back or in the wrong position.

- Innovative mat configuration for guaranteed protection of sub pedal space.
- Tight locking system, adapted to the use of standard fasteners.
- High side, for reliable protection of the car mat from dirt and moisture.