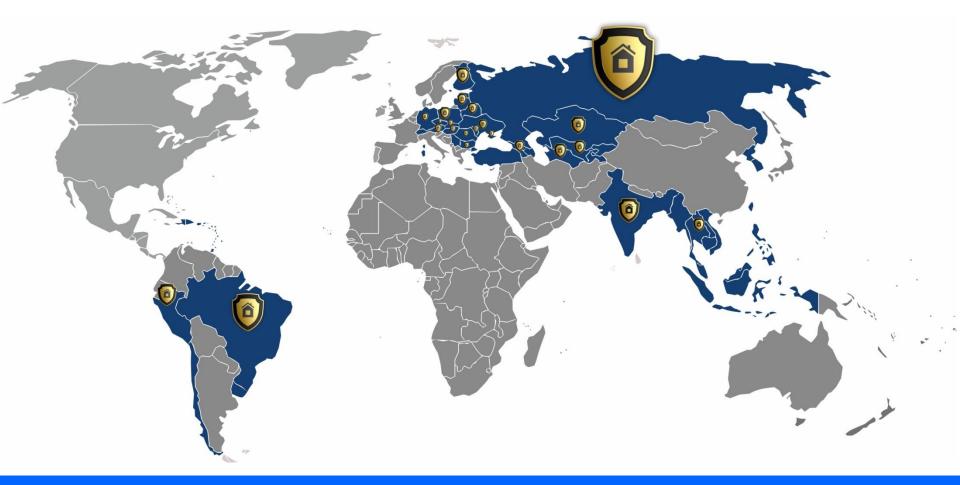

Russian tiles sold, ALL OVER THE WORLD

# Worldwide Sales

Shingle is sold in more than

# 30 countries worldwide

India, Goa, Club House of Classic Square