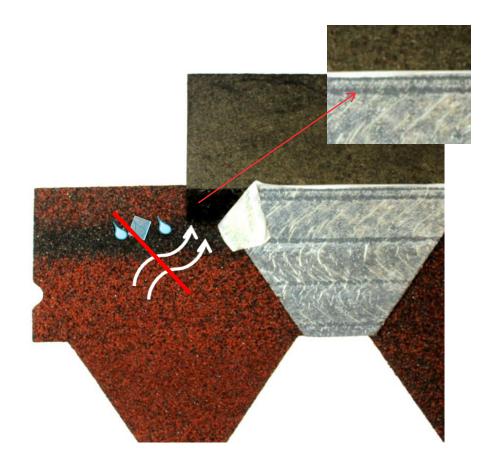

# Maximal adhesion

Absence of rolls makes installation works more difficult during a cold period.

Similar products from competitors

## Additional rolls enhance the adhesion to a roof.

Provides a **faster shingle installation** in fall/spring

# Self-adhesive shingles

Bitumen shingles have an adhesive layer fully covered with highly adhesive special mastic.

Extra waterproofing due to a solid layer of special mastic and two additional rolls