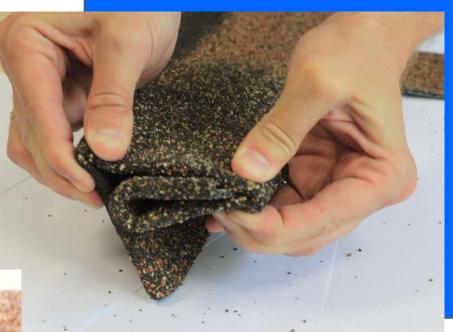

#### SBS-modified shingle Premium contains styrene-butadiene-styrene (SBS).

#### Durability warranty

SBS presence gives increased flexibility and elasticity to the products, also in sub-zero temperatures. Economy class bitumen shingles