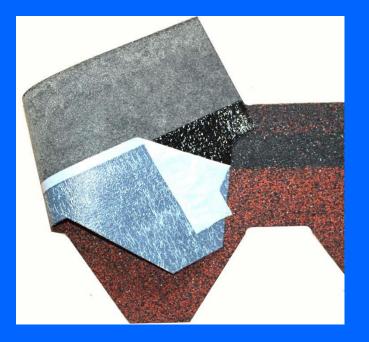

# Maximal adhesion

Absence of rolls makes installation works more difficult during a cold period.

Similar products from competitors

## Additional rolls enhance the adhesion to a roof.

Provides a **faster shingle installation** in fall/spring

# Self-adhesive shingles

Bitumen shingles have an adhesive layer fully covered with highly adhesive special mastic.

Extra waterproofing due to a solid layer of special mastic and two additional rolls