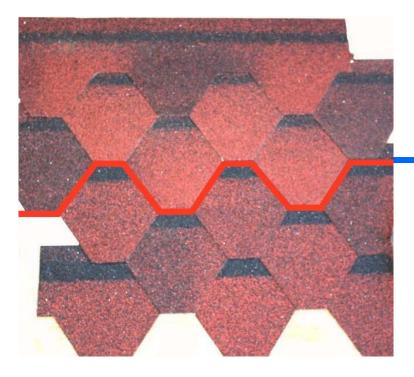

### **Special locks**

#### Shingles are attached with the help of special locks

Absence of locks requires more time for smooth tiling

The availability of locks at the shingles allows reducing the installation time and the risk of violating the technology of tiling

According to builders, additional locks in the cuts **American** and **Gothic** reduce the installation time

by 20 % on average

Additional locks in the cuts American and Gothic help fix shingles on the roof better