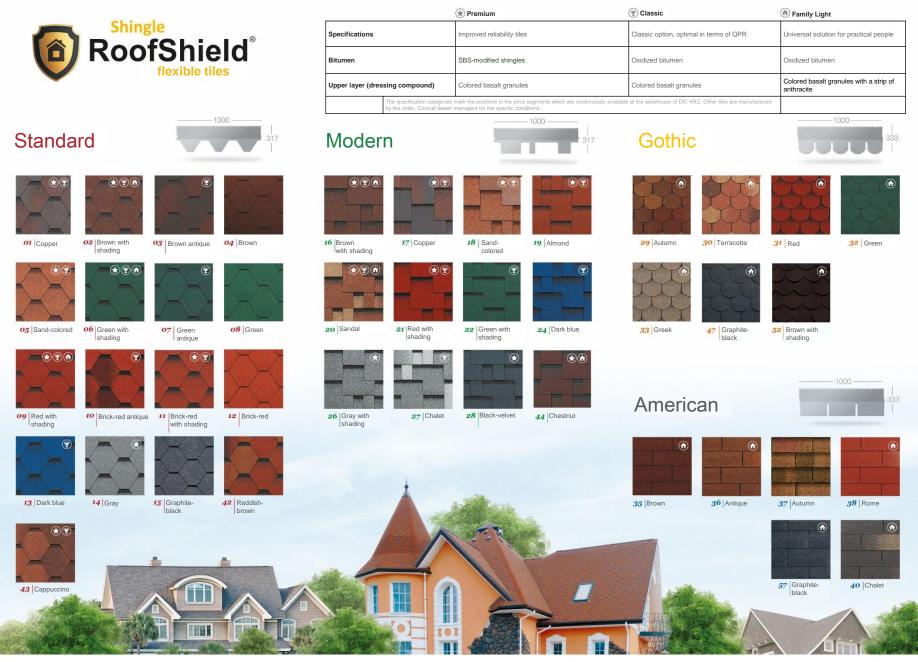

of the first companies in Russia** to start producing bitumen tiles comparable with the best foreign roofing by its quality.



waterproof materials

manufacture

manufacture

package

more than

The company produces

more than **10** trade marks 600 items

#### **Global leader in the manufacturing of shingle production equipment**





- Best automation level
- ✓ Quality control for each production unit
- ✓ Human factor reduced to minimum





In-house bitumen storage facilities of more than **20,000** tons





# Worldwide Sales



Shingle is sold in more than

# 30 countries worldwide



India, Goa, Club House of Classic Square

#### Facilities with shingle RoofShield



#### Ankara, Turkey, University



#### Bulgaria, residential complex

#### The range of flexible tiles RoofShield



# SBS-modified shingles

(ILLINIALI)

TIT

100

# PREMIUN

Объект: Анкара, Турция, Университет «Bilkent Üniversitesi»

# Thickness of bitumen shingles **PREMIUM**

RoofShield Premium **3.5 mm** 



A characteristic feature of the bitumen shingle **PREMIUM** distinguishing it from the similar products of competitors is the shingle thickness **3.5 mm**.

### Flexible tile durability

#### SBS-modified shingle Premium contains styrene-butadiene-styrene (SBS).





#### Durability warranty

SBS presence gives increased flexibility and elasticity to the products, also in sub-zero temperatures. Economy class bitumen shingles

### Family Light Family ECO Light

### **Deep colors**



Red color Family ECO Light

Red color of the similar products from competitors A less number of black spots on t