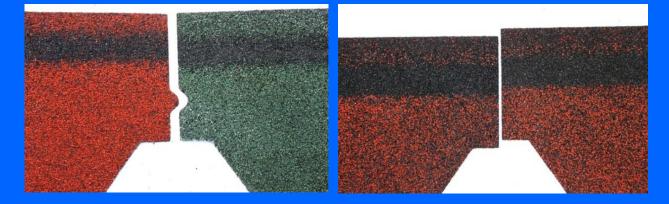

### **Special locks**

#### Shingles are attached with the help of special locks

Absence of locks requires more time for smooth tiling

The availability of locks at the shingles allows reducing the installation time and the risk of violating the technology of tiling

According to builders, additional locks in the cuts **American** and **Gothic** reduce the installation time

by 20 % on average

Additional locks in the cuts American and Gothic help fix shingles on the roof better