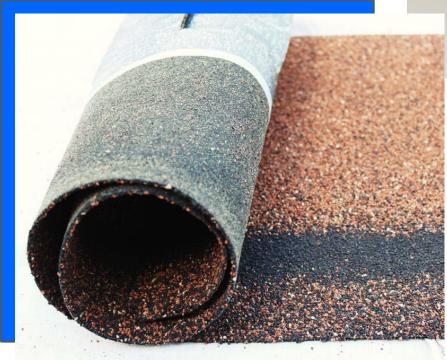

# Maximal adhesion

Absence of rolls makes installation works more difficult during a cold period.

Similar products from competitors

## Additional rolls enhance the adhesion to a roof.

Provides a **faster shingle installation** in fall/spring

# Self-adhesive shingles

Bitumen shingles have an adhesive layer fully covered with highly adhesive special mastic.

Extra waterproofing due to a solid layer of special mastic and two additional rolls