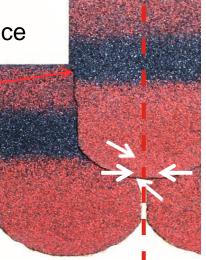

### **Special locks**

#### Shingles are attached with the help of special locks

Absence of locks requires more time for smooth tiling

The availability of locks at the shingles allows reducing the installation time and the risk of violating the technology of tiling

According to builders, additional locks in the cuts **American** and **Gothic** reduce the installation time

by 20 % on average

Additional locks in the cuts American and Gothic help fix shingles on the roof better

Simplified petal alignment