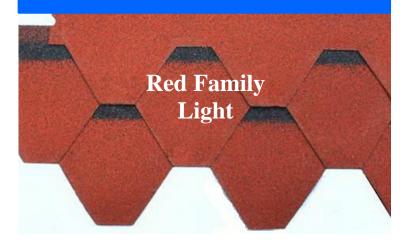

### Family Light Family ECO Light

### **Deep colors**

Red color Family ECO Light

Red color of the similar products from competitors A less number of black spots on the tile surface makes the colors looking brighter. The tiles are more attractive and seem to look more expensive for the customer

Bitumen shingles **Family ECO Light** are available in four popular colors: green, red, brown, graphite-black