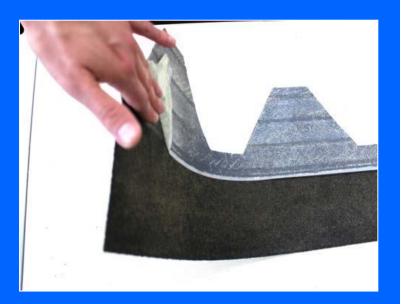

nd seem to look more expensive for the customer

Bitumen shingles **Family ECO Light** are available in four popular colors: green, red, brown, graphite-black





### **Competitive price**

# Your clients successfully compete with DIY chains

The product provides a possibility to be competitive with large DIY chains.

A cumulative market capacity **DIY**, **Household** (home products) **Garden** (garden articles) exceeded **1.4 trn rubles** 

ELLES

### Additional advantages of all product families **RoofShield**



# Maximal adhesion

Absence of rolls makes installation works more difficult during a cold period.



Similar products from competitors

## Additional rolls enhance the adhesion to a roof.



Provides a **faster shingle installation** in fall/spring

# Self-adhesive shingles



Bitumen shingles have an adhesive layer fully covered with highly adhesive special mastic.



Extra waterproofing due to a solid layer of special mastic and two additional rolls

### **Special locks**

#### Shingles are attached with the help of special locks

Absence of locks requires more time for smooth tiling



The availability of locks at the shingles allows reducing the installation time and the risk of violating the technology of tiling

According to builders, additional locks in the cuts **American** and **Gothic** reduce the installation time

by 20 % on average





Additional locks in the cuts American and Gothic help fix shingles on the roof better

Simplified petal alignment

# Thank you for your attention!