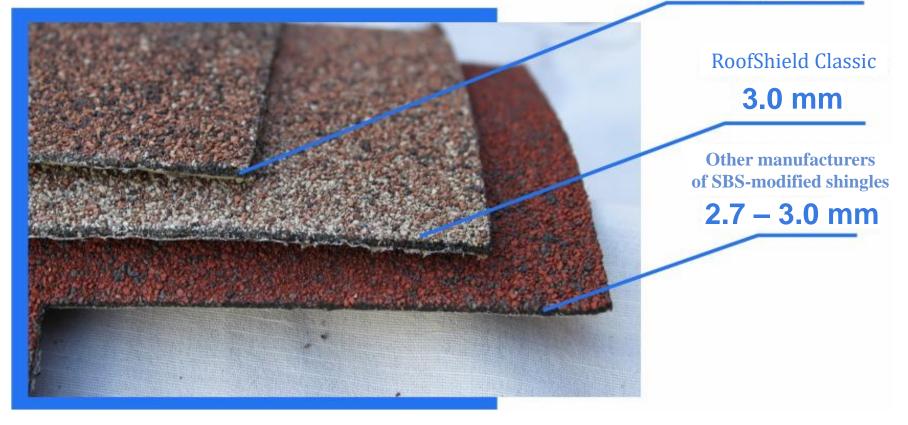

# Thickness of bitumen shingles **PREMIUM**

RoofShield Premium **3.5 mm** 

A characteristic feature of the bitumen shingle **PREMIUM** distinguishing it from the similar products of competitors is the shingle thickness **3.5 mm**.