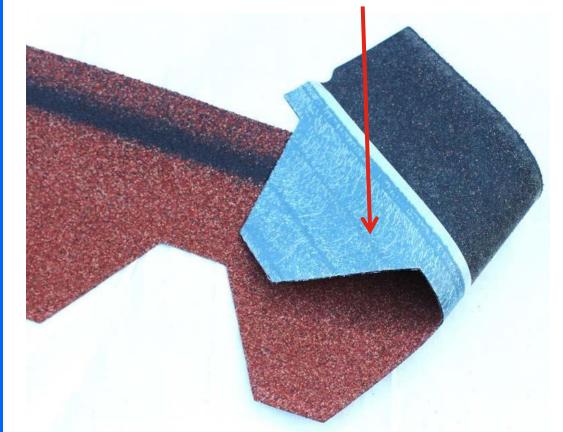

# Maximal adhesion

Absence of rolls makes installation works more difficult during a cold period.

Similar products from competitors

## Additional rolls enhance the adhesion to a roof.

Provides a **faster shingle installation** in fall/spring

# Self-adhesive shingles

Bitumen shingles have an adhesive layer fully covered with highly adhesive special mastic.

Extra waterproofing due to a solid layer of special mastic and two additional rolls