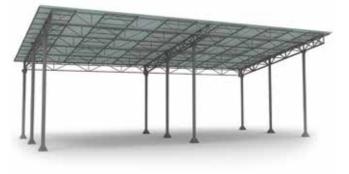

## **Roofs and canopies**

Fixed-site roofs are designed for outdoor sports facilities to be used as unfavorable weather conditions protection.

- The roofs and canopies are produced from metal rectangular tubes with polymer coating, which ensures high corrosion resistance
- The roofs are manufactured in accordance with a strength calculation
- Possible roof covers PVC-fabric, profiled sheeting, polycarbonate.

Console type roof

Supports type roof

Console type canopy "Premier"