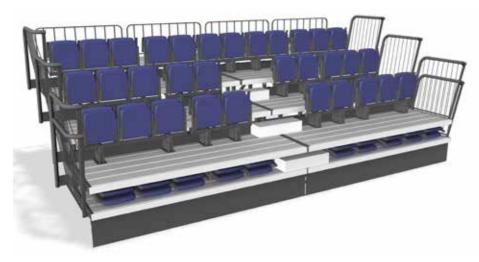

## **Telescopic bleachers**

#### Telescopic bleacher is intended for application in indoor sports facilities in order to use the space of a room more efficiently.

- Bleachers from 3 to 22 rows made of metal rectangular tube with polymer coating, which ensures high corrosion resistance.
- Color of the metal frame of the bleacher can be any upon request
- Modularity of the construction allows reducing the installation time maximally.
- · Unlimited number of modules lengthwise.
- · Aisles and stair flights boarding are made of plywood with anti-slip coating in Standard version, and of aluminum flooring with hidden mount system in Premium version

#### Standard version

- Possibility to use carpet, linoleum and other finish flooring materials with provision of fire safety certificate.
- · Side and rear guards ensures the security of the spectators while getting on and out the bleacher.
- · Possibility to manufacture fully customized bleachers.
- Optionally bleachers can be supplied with motor-drive system and remote control.