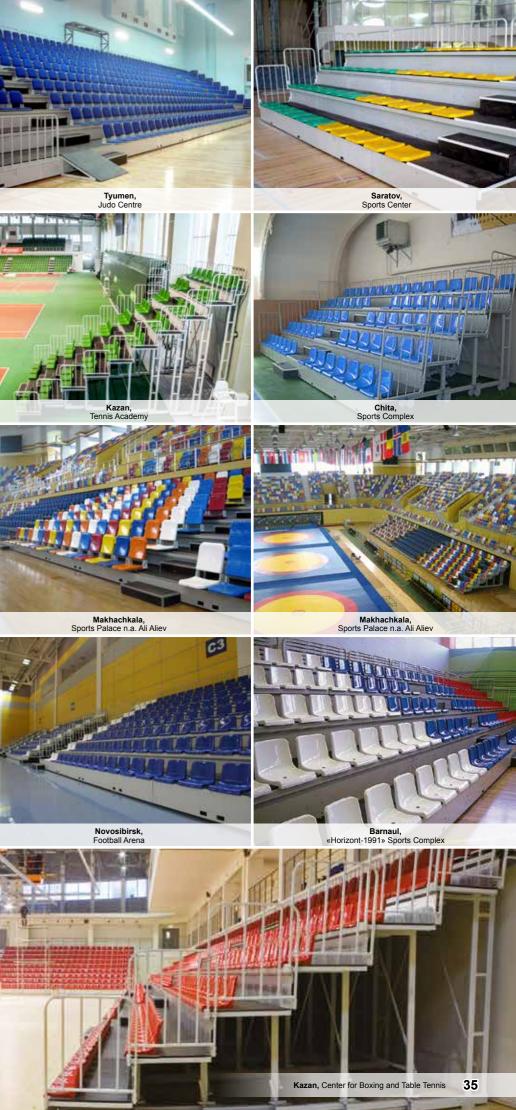

## **Demountable stands**

The stand is intended for installation in both indoor and outdoor sports facilities.

- The stands are manufactured in accordance with a project designed by a licensed organization.
- The stands are produced from metal rectangular tubes
- Hot galvanized frame coating is optional
- Modularity of the construction allows reducing time of the installation maximally.
- Unlimited number of modules lengthwise.
- Floor and stair flights boarding is made of metal checkered sheet (plywood with antislip coating is optional)
- The stand can be lifted up to 1500 mm over the base (for more convenient watching over the boards of hockey box, advertisement hoarding and others)

Installation schemes and overall dimensions

Adler, «Togliatti-Tryuk» Racing Area

Tiraspol, «Snezhinka» Ice Rink

# **Fast-track stands**

#### Fast-track stands have the same specifications as demountable stands and also a set of advantages:

- The stands are manufactured in accordance with a project designed by a licensed organization.
- Easy to install using original mount system of stand elements
- Possibility to manufacture stands with the number of rows up to 30, while the sizes of components will be constant, which will ease the transportation.
- Possibility to manufacture corner (round) shaped stands.
- Structural stiffness while minimal metal consumption.
- Possibility of quick stand demounting and moving it to another site.

#### **Standard version**

- · Possibility of stand installation on uneven surfaces because of adjustable supports.
- Possibility to change stand configuration on-the-fly
- Stand may be lifted up over the base up to 2 300mm (for more convenient watching over the boards of hockey box, advertisement hoarding and others)
- Hot galvanized frame coating is optional
- Floor and stair flights boarding is made of metal checkered sheet (plywood with antislip coating is optional)

Stands with 400 mm difference between the rows

Stands with lift-up

Petropavlovsk-Kamchatskiy, Biathlon Sportcomplex

Kazan, «Tylpar» Stadiu

## **Telescopic bleachers**

#### Telescopic bleacher is intended for application in indoor sports facilities in order to use the space of a room more efficiently.

- Bleachers from 3 to 22 rows made of metal rectangular tube with polymer coating, which ensures high corrosion resistance.
- Color of the metal frame of the bleacher can be any upon request
- Modularity of the construction allows reducing the installation time maximally.
- · Unlimited number of modules lengthwise.
- · Aisles and stair flights boarding are made of plywood with anti-slip coating in Standard version, and of aluminum flooring with hidden mount system in Premium version

#### Standard version

- Possibility to use carpet, linoleum and other finish flooring materials with provision of fire safety certificate.
- · Side and rear guards ensures the security of the spectators while getting on and out the bleacher.
- · Possibility to manufacture fully customized bleachers.
- Optionally bleachers can be supplied with motor-drive system and remote control.

Premium version

Moscow, of Theatre Arts - RATI (GITIS) Russian Academ

Minsk, «Minsk» Basketball Club