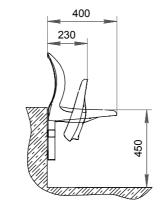

## **Player's tunnel**

The players' tunnel is designed for sportsmen protection during coming in and out of the field.

Installation schemes and overall dimensions

**Premium version** 

- The cover is made of PVC-fabric or tent cloth.
- The frame is telescopic and made of metal rectangular tubes with polymer coating, which ensures high corrosion resistance.
- Certificated