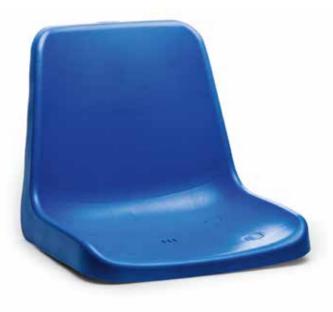

## **Stadium chair "Forward"**

Extra-comfortable plastic chair is intended for the installation in both indoor and outdoor sports facilities (stadiums, ice arenas, sports complexes).

- Ergonomic, stylish design
- Enlarged dimensions for spectators comfort
- Easy to install and maintain
- · Installation on the various surfaces
- Anti-vandal performance
- Fastening of the chair with 4 screws
- Numeration of seats
- System of outflow
- Chairs' color any color upon request
- · Tested for strength, endurance, static load and wear resistance
- Operation temperature ranges from 40 C to + 50 C
- UV-protected
- Can be made of materials slowing down the process of combustion
- Meets all FIFA and UEFA requirements
- Certificated