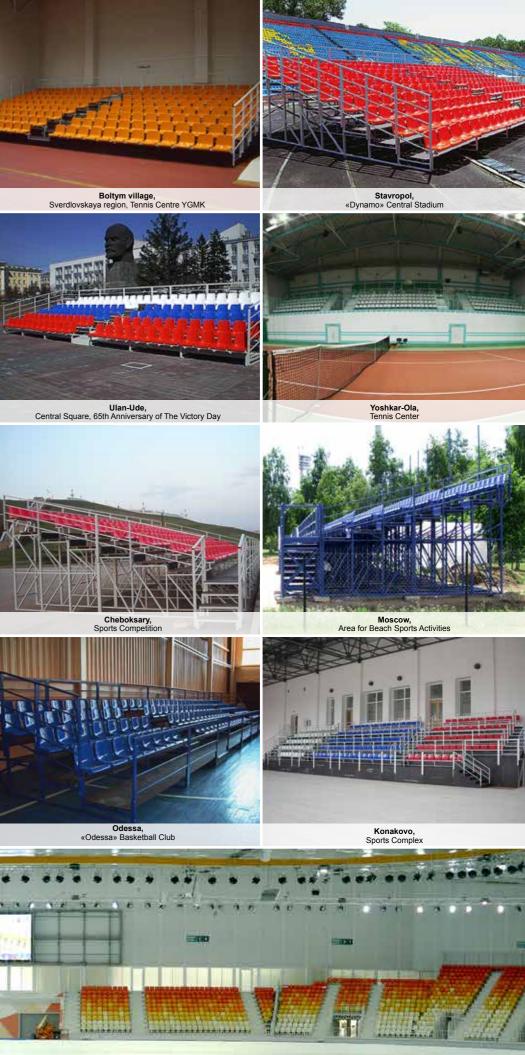

## **Demountable stands**

The stand is intended for installation in both indoor and outdoor sports facilities.

- The stands are manufactured in accordance with a project designed by a licensed organization.
- The stands are produced from metal rectangular tubes
- Hot galvanized frame coating is optional
- Modularity of the construction allows reducing time of the installation maximally.
- Unlimited number of modules lengthwise.
- Floor and stair flights boarding is made of metal checkered sheet (plywood with antislip coating is optional)
- The stand can be lifted up to 1500 mm over the base (for more convenient watching over the boards of hockey box, advertisement hoarding and others)

Installation schemes and overall dimensions

Adler, «Togliatti-Tryuk» Racing Area

Tiraspol, «Snezhinka» Ice Rink