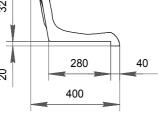

## **Stadium chair "Avangard"**

The plastic chair is intended for the installation in both indoor and outdoor sports facilities (stadiums, ice arenas, sports complexes).

Overall and mounting dimensions

0

260

430