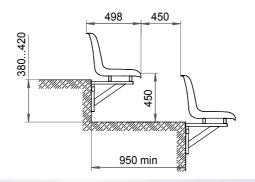

## **Stadium chair "Forward"**

Extra-comfortable plastic chair is intended for the installation in both indoor and outdoor sports facilities (stadiums, ice arenas, sports complexes).



- Ergonomic, stylish design
- Enlarged dimensions for spectators comfort
- Easy to install and maintain
- · Installation on the various surfaces
- Anti-vandal performance
- Fastening of the chair with 4 screws
- Numeration of seats
- System of outflow
- Chairs' color any color upon request
- · Tested for strength, endurance, static load and wear resistance
- Operation temperature ranges from 40 C to + 50 C
- UV-protected
- Can be made of materials slowing down the process of combustion
- Meets all FIFA and UEFA requirements
- Certificated

Overall and mounting dimensions



#### Installation schemes













## **Stadium chair "Ultra"**

The plastic chair is intended for the installation in both indoor and outdoor sports facilities (stadiums, ice arenas, sports complexes).



- Ergonomic design
- Budget choice
- Easy to install and maintain
- · Installation on the various surfaces
- Anti-vandal performance
- · Fastening of the chair with 2 screws
- Numeration of seats
- · System of outflow
- · Costs saving while transporting and storing
- · Can be installed on telescopic bleachers with reduced row riser
- Chairs' color any color upon request
- Tested for strength, endurance, static load and wear resistance
- Operation temperature ranges from 40 C to + 50 C
- UV-protected
- · Can be made of materials slowing down the process of combustion
- Certificated

**Stadium chair "Real"** 

The p