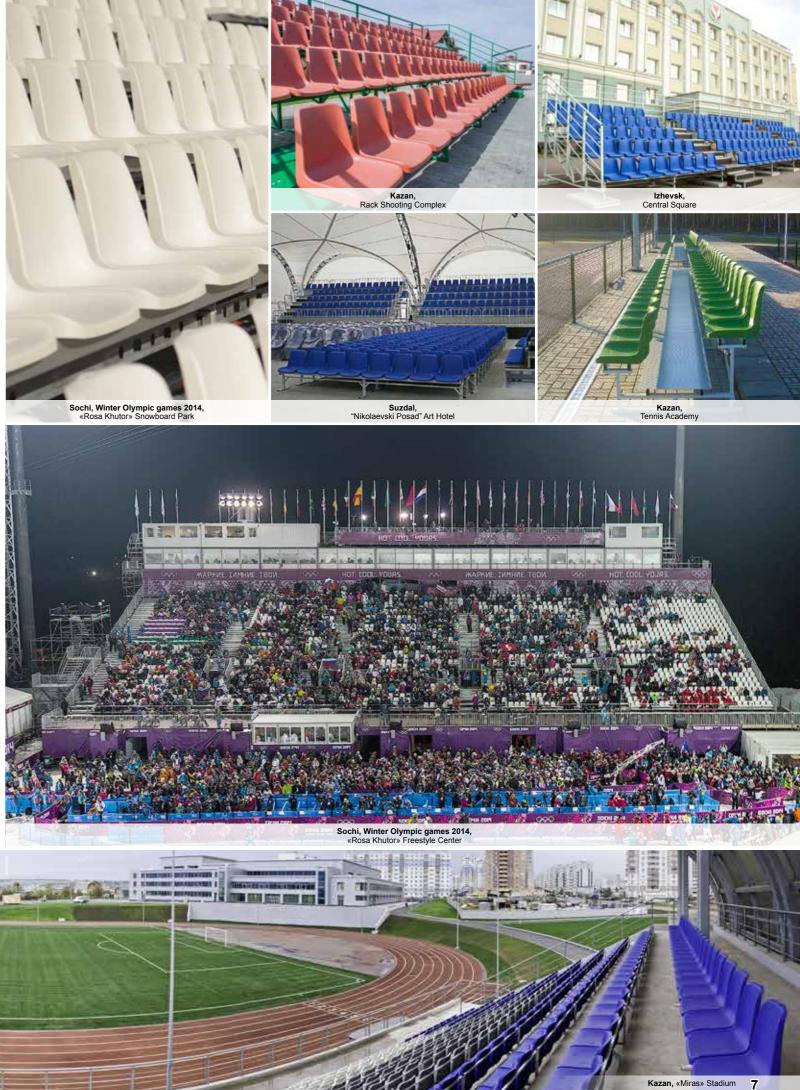

#### CATALOGUE OF 2019

Sports facilities are equipped with our chairs and stands

Sports arenas of 27<sup>th</sup> Universiade in Kazan

We have shipped our products to 13 countries

Sports venues of 22<sup>nd</sup> Olympic Games in Sochi

Stadiums of 2018 FIFA World Cup in Russia

Ice Hockey World Championships

Stadium chairs

Fast-track stands

Demountable stands

Stands with canopies

Telescopic bleachers

# XXII Winter Olympic games 2014, Sochi:

- · «Adler-Arena» The Roofed Speed Skating Center
- «Sanki» Sliding Centre (bobsleigh, luge and skeleton track)
- Training Ice Arena for the ice hockey
- Figure Skating Training Centre
- «Rosa Khutor» Freestyle Center (seats on extra stands)
- «Rosa Khutor» Snowboard Park (seats on extra stands)
- «Rosa Khutor» Ski Center (seats on extra stands)
- «Laura» Biathlon & Ski Complex (seats on extra stands)
- «Fisht» Olympic Stadium (seats on extra stands)

#### XXVII World Summer Universiade 2013, Kazan:

- Tennis Academy
- Aquatics Palace
- Gymnastics Centre
- «Tulpar» Stadium
- Boxing Centre
- Rowing Centre
- «Vatan» Sports Complex
- «Kazan» Equestrian Complex. Riding hall
- «Sviyaga» Shooting Complex
- «Tulpar» Sports Complex
- «Forward» Sports Complex
- «Zilant» Multifunctional Sports Complex
- · «Olymp» Stadium
- «Bustan» Sports Complex
- «Olympiets» Sports Complex
- «Moskva» Sports Complex
- «Tezuche» Sports Complex
- «Miras» Stadium
- «Burevestnik» swimming pool (training hall)