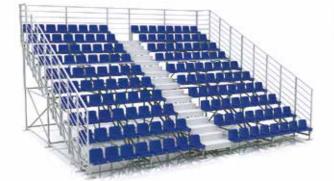

## **Demountable stands**

The stand is intended for installation in both indoor and outdoor sports facilities.

- The stands are manufactured in accordance with a project designed by a licensed organization.
- The stands are produced from metal rectangular tubes
- Hot galvanized frame coating is optional
- Modularity of the construction allows reducing time of the installation maximally.
- Unlimited number of modules lengthwise.
- Floor and stair flights boarding is made of metal checkered sheet (plywood with antislip coating is optional)
- The stand can be lifted up to 1500 mm over the base (for more convenient watching over the boards of hockey box, advertisement hoarding and others)

Installation schemes and overall dimensions

Adler, «Togliatti-Tryuk» Racing Area

Tiraspol, «Snezhinka» Ice Rink