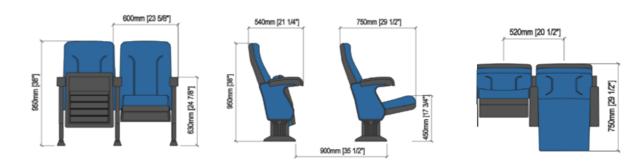

## Lounge tip-up chair "Argentina"

To be installed in both indoor and outdoor sports facilities (under the roof or canopy).

- Ergonomic and modern design
- · Designed for enhanced spectators comfort
- · Easy to install and maintain
- Installation on the various surfaces
- · Anti-vandal performance
- Numeration of seats
- Color of the metal frame and upholstery can be any upon request
- Tested for strength, endurance, static load and wear resistance
- · Can be made of materials slowing down the process of combustion
- Certificated

Installation schemes and overall dimensions

18 10

0

MOCT

# The chair is of V.V.I.P. category and intended for the maximum level of spectator's comfort during various events.

- Perfect quality of "Euro Seating" company (Spain)
- Foldable seat with a double spring (12000 tip-up cycles without structural damage)
- Seat retracting mechanism with set angle of 90 degree
- Upholstered parts made of fire resistant polyurethane foam
- · Foldable armrest with a cup holder in is optional
- Rear cover of backrest and seat made of anti-vandal plastic
- Meets all FIFA and UEFA requirements
- Certificated