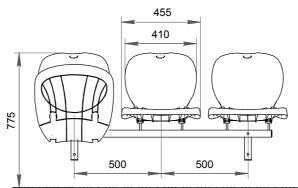

## **Stadium chair "Avangard"**

The plastic chair is intended for the installation in both indoor and outdoor sports facilities (stadiums, ice arenas, sports complexes).

Overall and mounting dimensions

0

260

430