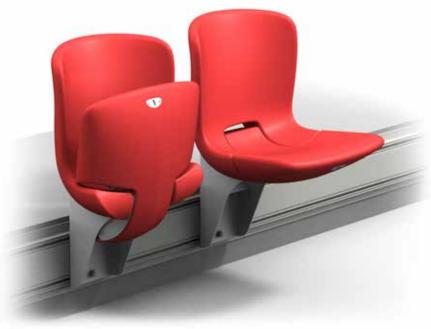

## **Stadium chair "Avangard"**

The plastic chair is intended for the installation in both indoor and outdoor sports facilities (stadiums, ice arenas, sports complexes).

Overall and mounting dimensions

0

#### Ergonomic design

- Budget choice
- Easy to install and maintain
- Installation on the various surfaces
- Anti-vandal performance
- Fastening of the chair with 4 screws
- Numeration of seats
- System of outflow
- · Chairs' color any color upon request
- Tested for strength, endurance, static load and wear resistance
- Operation temperature ranges from 40 C to + 50 C
- UV-protected
- Can be made of materials slowing down the process of combustion
- Meets all FIFA and UEFA requirements
- Certificated