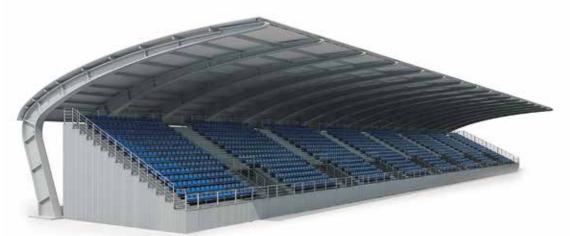

## **Roofs and canopies**

Fixed-site roofs are designed for outdoor sports facilities to be used as unfavorable weather conditions protection.

- The roofs and canopies are produced from metal rectangular tubes with polymer coating, which ensures high corrosion resistance
- The roofs are manufactured in accordance with a strength calculation
- Possible roof covers PVC-fabric, profiled sheeting, polycarbonate.

Console type roof

Supports type roof

Console type canopy "Premier"