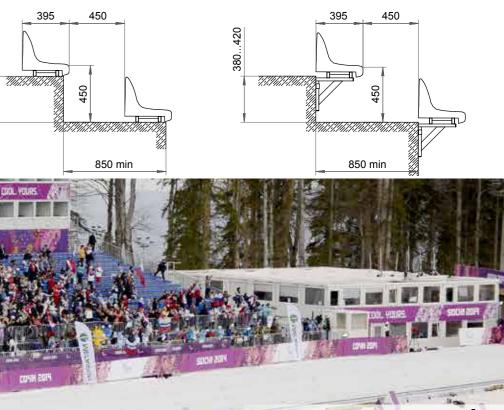

# XXII Winter Olympic games 2014, Sochi:

- · «Adler-Arena» The Roofed Speed Skating Center
- «Sanki» Sliding Centre (bobsleigh, luge and skeleton track)
- Training Ice Arena for the ice hockey
- Figure Skating Training Centre
- «Rosa Khutor» Freestyle Center (seats on extra stands)
- «Rosa Khutor» Snowboard Park (seats on extra stands)
- «Rosa Khutor» Ski Center (seats on extra stands)
- «Laura» Biathlon & Ski Complex (seats on extra stands)
- «Fisht» Olympic Stadium (seats on extra stands)

#### Installation schemes

85

Neryungri, «Shakhter» Stadium