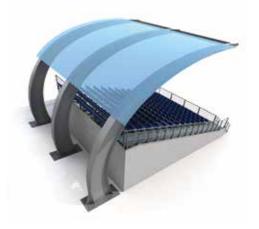

## **Roofs and canopies**

Fixed-site roofs are designed for outdoor sports facilities to be used as unfavorable weather conditions protection.

- The roofs and canopies are produced from metal rectangular tubes with polymer coating, which ensures high corrosion resistance
- The roofs are manufactured in accordance with a strength calculation
- Possible roof covers PVC-fabric, profiled sheeting, polycarbonate.

Console type roof

Supports type roof

Console type canopy "Premier"