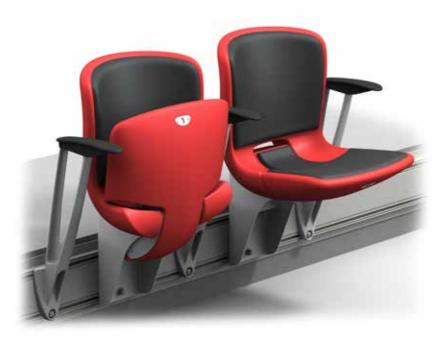

## **Stadium chair "Forward"**

Extra-comfortable plastic chair is intended for the installation in both indoor and outdoor sports facilities (stadiums, ice arenas, sports complexes).

- Ergonomic, stylish design
- Enlarged dimensions for spectators comfort
- Easy to install and maintain
- · Installation on the various surfaces
- Anti-vandal performance
- Fastening of the chair with 4 screws
- Numeration of seats
- System of outflow
- Chairs' color any color upon request
- · Tested for strength, endurance, static load and wear resistance
- Operation temperature ranges from 40 C to + 50 C
- UV-protected
- Can be made of materials slowing down the process of combustion
- Meets all FIFA and UEFA requirements
- Certificated

Overall and mounting dimensions