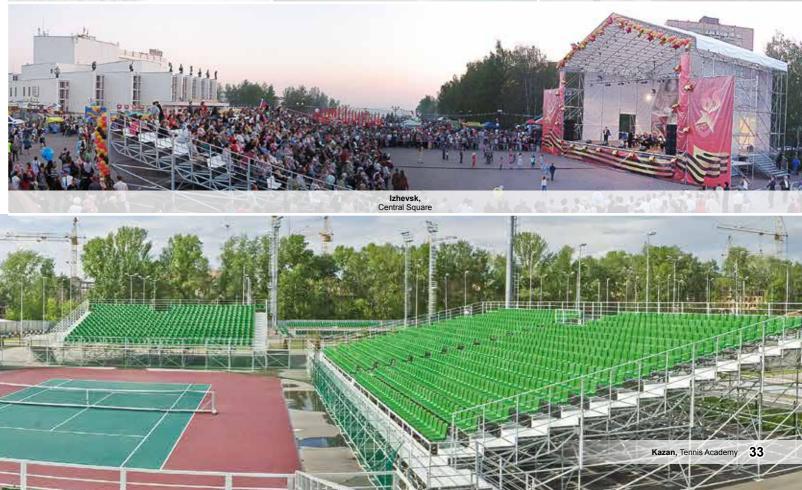

#### XXVII World Summer Universiade 2013, Kazan:

- Tennis Academy
- Aquatics Palace
- Gymnastics Centre
- «Tulpar» Stadium
- Boxing Centre
- Rowing Centre
- «Vatan» Sports Complex
- «Kazan» Equestrian Complex. Riding hall
- «Sviyaga» Shooting Complex
- «Tulpar» Sports Complex
- «Forward» Sports Complex
- «Zilant» Multifunctional Sports Complex
- · «Olymp» Stadium
- «Bustan» Sports Complex
- «Olympiets» Sports Complex
- «Moskva» Sports Complex
- «Tezuche» Sports Complex
- «Miras» Stadium
- «Burevestnik» swimming pool (training hall)

Stands with 400 mm difference between the rows

Stands with lift-up

Petropavlovsk-Kamchatskiy, Biathlon Sportcomplex

Kazan, «Tylpar» Stadiu