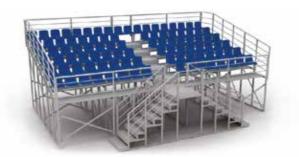

# **Fast-track stands**

#### Fast-track stands have the same specifications as demountable stands and also a set of advantages:

- The stands are manufactured in accordance with a project designed by a licensed organization.
- Easy to install using original mount system of stand elements
- Possibility to manufacture stands with the number of rows up to 30, while the sizes of components will be constant, which will ease the transportation.
- Possibility to manufacture corner (round) shaped stands.
- Structural stiffness while minimal metal consumption.
- Possibility of quick stand demounting and moving it to another site.

#### **Standard version**

- · Possibility of stand installation on uneven surfaces because of adjustable supports.
- Possibility to change stand configuration on-the-fly
- Stand may be lifted up over the base up to 2 300mm (for more convenient watching over the boards of hockey box, advertisement hoarding and others)
- Hot galvanized frame coating is optional
- Floor and stair flights boarding is made of metal checkered sheet (plywood with antislip coating is optional)