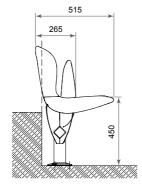

## **Stadium chair "Forward"**

Extra-comfortable plastic chair is intended for the installation in both indoor and outdoor sports facilities (stadiums, ice arenas, sports complexes).

- Ergonomic, stylish design
- Enlarged dimensions for spectators comfort
- Easy to install and maintain
- · Installation on the various surfaces
- Anti-vandal performance
- Fastening of the chair with 4 screws
- Numeration of seats
- System of outflow
- Chairs' color any color upon request
- · Tested for strength, endurance, static load and wear resistance
- Operation temperature ranges from 40 C to + 50 C
- UV-protected
- Can be made of materials slowing down the process of combustion
- Meets all FIFA and UEFA requirements
- Certificated

Overall and mounting dimensions