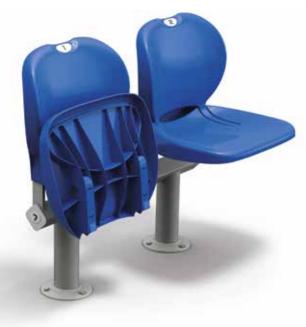

## Lounge tip-up chair "Argentina"

To be installed in both indoor and outdoor sports facilities (under the roof or canopy).

- Ergonomic and modern design
- · Designed for enhanced spectators comfort
- · Easy to install and maintain
- Installation on the various surfaces
- · Anti-vandal performance
- Numeration of seats
- Color of the metal frame and upholstery can be any upon request
- Tested for strength, endurance, static load and wear resistance
- · Can be made of materials slowing down the process of combustion
- Certificated

Installation schemes and overall dimensions

18 10

0

MOCT

# The chair is of V.V.I.P. category and intended for the maximum level of spectator's comfort during various events.

- Perfect quality of "Euro Seating" company (Spain)
- Foldable seat with a double spring (12000 tip-up cycles without structural damage)
- Seat retracting mechanism with set angle of 90 degree
- Upholstered parts made of fire resistant polyurethane foam
- · Foldable armrest with a cup holder in is optional
- Rear cover of backrest and seat made of anti-vandal plastic
- Meets all FIFA and UEFA requirements
- Certificated