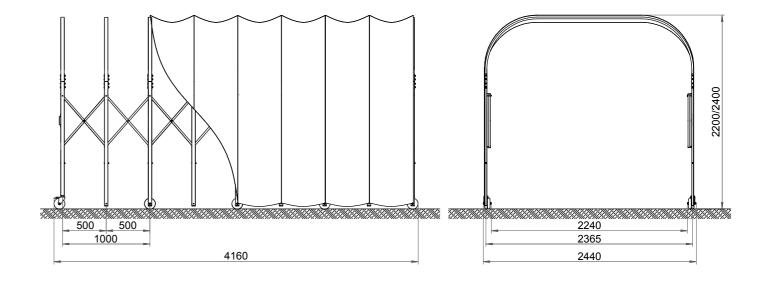

## **Player's tunnel**

The players' tunnel is designed for sportsmen protection during coming in and out of the field.

Installation schemes and overall dimensions

**Premium version** 

- The cover is made of PVC-fabric or tent cloth.
- The frame is telescopic and made of metal rectangular tubes with polymer coating, which ensures high corrosion resistance.
- Certificated