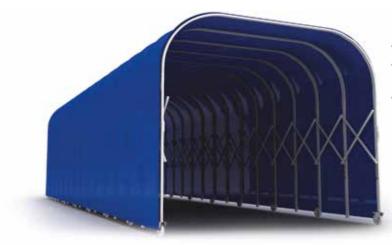

## **Player's tunnel**

The players' tunnel is designed for sportsmen protection during coming in and out of the field.

Installation schemes and overall dimensions

**Premium version** 

- The cover is made of PVC-fabric or tent cloth.
- The frame is telescopic and made of metal rectangular tubes with polymer coating, which ensures high corrosion resistance.
- Certificated