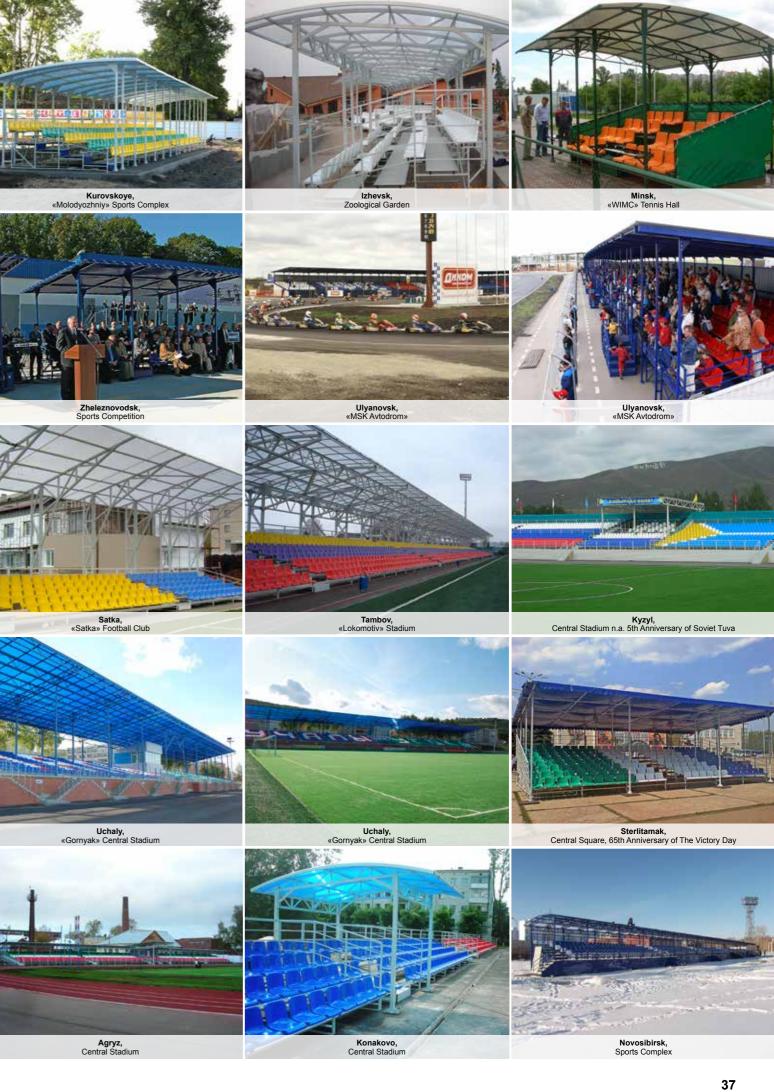

#### **Central Stadiums and Ice Arenas:**

- «Ufa-Arena» Comprehensive Sport Arena (Ufa)
- «Centralnyi» Stadium (Astrakhan)
- «Trud» Central stadium (Ulyanovsk)
- Central Republic Stadium (Izhevsk)
- «Druzhba» Central stadium (Yoshkar-Ola)
- Central Stadium (Kazan)
- Central Stadium n.a. 5th Anniversary of Soviet Tuva (Kyzyl)
- Central Stadium (Ulan-Ude)
- «Start» Center for Training in Summer Sports (Saransk)
- Central Stadium (Kazakhstan, Ust-Kamenogorsk)
- «Druzhba» Hockey Arena (Ukraine , Donetsk)
- «Izhstal» Ice Palace (Izhevsk)
- «Dizel Arena» Ice Palace (Penza)
- Ice Sports Palace (Saransk)
- «Yerofei» Ice Palace (Khabarovsk)
- «Neftyanik» Central Stadium (Ufa)
- Roofed Football Arena (Krasnoyarsk)