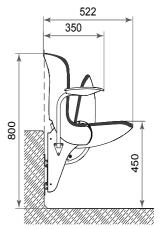

## **Stadium chair "Avangard"**

The plastic chair is intended for the installation in both indoor and outdoor sports facilities (stadiums, ice arenas, sports complexes).

Overall and mounting dimensions

0

#### Ergonomic design

- Budget choice
- Easy to install and maintain
- Installation on the various surfaces
- Anti-vandal performance
- Fastening of the chair with 4 screws
- Numeration of seats
- System of outflow
- · Chairs' color any color upon request
- Tested for strength, endurance, static load and wear resistance
- Operation temperature ranges from 40 C to + 50 C
- UV-protected
- Can be made of materials slowing down the process of combustion
- Meets all FIFA and UEFA requirements
- Certificated