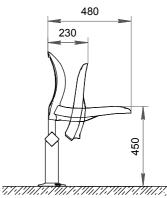

## **Player's tunnel**

The players' tunnel is designed for sportsmen protection during coming in and out of the field.

Installation schemes and overall dimensions

**Premium version** 

- The cover is made of PVC-fabric or tent cloth.
- The frame is telescopic and made of metal rectangular tubes with polymer coating, which ensures high corrosion resistance.
- Certificated