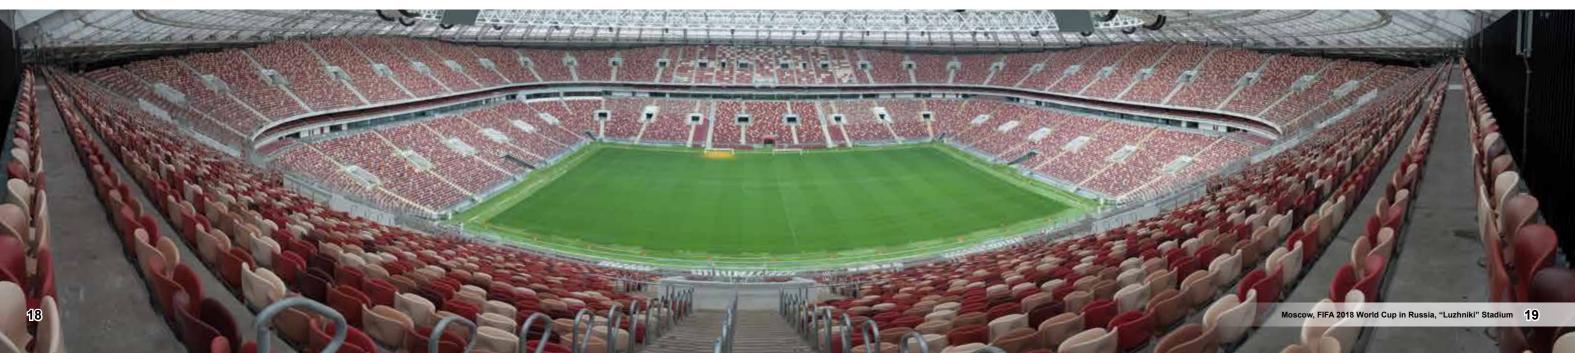

Stadiums of 2018 FIFA World Cup in Russia

Ice Hockey World Championships

Stadium chairs

Fast-track stands

Demountable stands

Stands with canopies

Telescopic bleachers

#### FIFA 2018 World Cup in Russia:

- "Luzhniki" stadium (Moscow)
- "Kaliningrad" stadium (Kaliningrad)
- "Nizhny Novgorod" stadium (Nizhny Novgorod)
- "Samara Frena" (Samara)
- "Volgograd Arena" (Volgograd)
- "Ekaterinburg Arena" (Ekaterinburg)