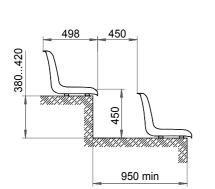

## **Stadium chair "Forward"**

Extra-comfortable plastic chair is intended for the installation in both indoor and outdoor sports facilities (stadiums, ice arenas, sports complexes).



- Ergonomic, stylish design
- Enlarged dimensions for spectators comfort
- Easy to install and maintain
- · Installation on the various surfaces
- Anti-vandal performance
- Fastening of the chair with 4 screws
- Numeration of seats
- System of outflow
- Chairs' color any color upon request
- · Tested for strength, endurance, static load and wear resistance
- Operation temperature ranges from 40 C to + 50 C
- UV-protected
- Can be made of materials slowing down the process of combustion
- Meets all FIFA and UEFA requirements
- Certificated

Overall and mounting dimensions



#### Installation schemes













## **Stadium chair "Ultra"**

The plastic chair is intended for the installation in both indoor and outdoor sports facilities (stadiums, ice arenas, sports complexes).



- Ergonomic design
- Budget choice
- Easy to install and maintain
- · Installation on the various surfaces
- Anti-vandal performance
- · Fastening of the chair with 2 screws
- Numeration of seats
- · System of outflow
- · Costs saving while transporting and storing
- · Can be installed on telescopic bleachers with reduced row riser
- Chairs' color any color upon request
- Tested for strength, endurance, static load and wear resistance
- Operation temperature ranges from 40 C to + 50 C
- UV-protected
- · Can be made of materials slowing down the process of combustion
- Certificated

**Stadium chair "Real"** 

The