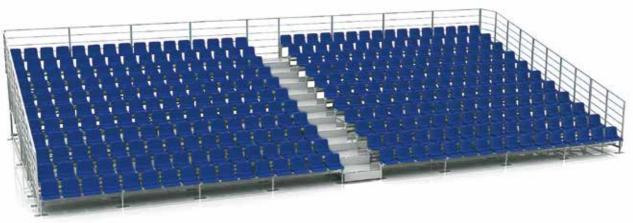

## **Demountable stands**

The stand is intended for installation in both indoor and outdoor sports facilities.

- The stands are manufactured in accordance with a project designed by a licensed organization.
- The stands are produced from metal rectangular tubes
- Hot galvanized frame coating is optional
- Modularity of the construction allows reducing time of the installation maximally.
- Unlimited number of modules lengthwise.
- Floor and stair flights boarding is made of metal checkered sheet (plywood with antislip coating is optional)
- The stand can be lifted up to 1500 mm over the base (for more convenient watching over the boards of hockey box, advertisement hoarding and others)

Installation schemes and overall dimensions

Adler, «Togliatti-Tryuk» Racing Area

Tiraspol, «Snezhinka» Ice Rink