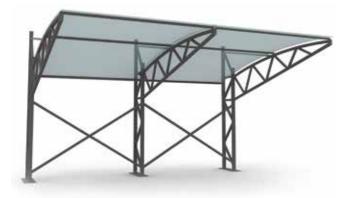

## **Roofs and canopies**

Fixed-site roofs are designed for outdoor sports facilities to be used as unfavorable weather conditions protection.

- The roofs and canopies are produced from metal rectangular tubes with polymer coating, which ensures high corrosion resistance
- The roofs are manufactured in accordance with a strength calculation
- Possible roof covers PVC-fabric, profiled sheeting, polycarbonate.

Console type roof

Supports type roof

Console type canopy "Premier"