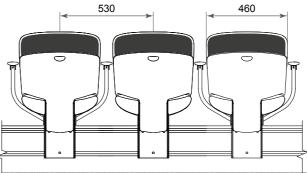

## **Stadium chair "Forward"**

Extra-comfortable plastic chair is intended for the installation in both indoor and outdoor sports facilities (stadiums, ice arenas, sports complexes).

- Ergonomic, stylish design
- Enlarged dimensions for spectators comfort
- Easy to install and maintain
- · Installation on the various surfaces
- Anti-vandal performance
- Fastening of the chair with 4 screws
- Numeration of seats
- System of outflow
- Chairs' color any color upon request
- · Tested for strength, endurance, static load and wear resistance
- Operation temperature ranges from 40 C to + 50 C
- UV-protected
- Can be made of materials slowing down the process of combustion
- Meets all FIFA and UEFA requirements
- Certificated

#### Installation schemes