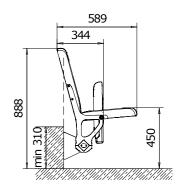

## **Tip-up stadium chair "Etalon"**

Tip-up plastic chair is intended for the installation in both indoor and outdoor sports facilities (stadiums, ice arenas, sports complexes).

The plastic chair is intended for the installation in both indoor and outdoor sports facilities (stadiums, ice arenas, sports complexes).

- Ergonomic and modern design
- Designed for enhanced spectators comfort
- Easy to install and maintain
- · Installation on the various surfaces
- Anti-vandal performance
- Numeration of seats
- Color of the metal frame and the seat shell can be any upon request
- Tested for strength, endurance, static load and wear resistance Can be made of materials slowing down the process of combustion Meets all FIFA and UEFA requirements
- Certificated

Installation schemes and overall dimensions

Installation schemes and overall dimensions

- Ergonomic and modern design
- Foldable armrest included
- · Designed for enhanced spectators comfort
- Easy to install and maintain
- · Installation on the various surfaces
- Anti-vandal performance
- · Numeration of seats
- Color of the metal frame and the seat shell can be any upon request
- Tested for strength, endurance, static load and wear resistance
- Can be made of materials slowing down the process of combustion
- · Meets all FIFA and UEFA requirements
- Certificated