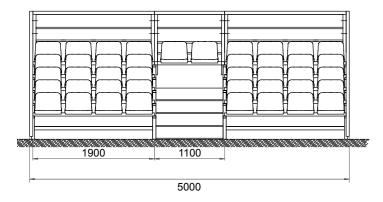

## **Demountable stands**

The stand is intended for installation in both indoor and outdoor sports facilities.

- The stands are manufactured in accordance with a project designed by a licensed organization.
- The stands are produced from metal rectangular tubes
- Hot galvanized frame coating is optional
- Modularity of the construction allows reducing time of the installation maximally.
- Unlimited number of modules lengthwise.
- Floor and stair flights boarding is made of metal checkered sheet (plywood with antislip coating is optional)
- The stand can be lifted up to 1500 mm over the base (for more convenient watching over the boards of hockey box, advertisement hoarding and others)

Installation schemes and overall dimensions

Adler, «Togliatti-Tryuk» Racing Area

Tiraspol, «Snezhinka» Ice Rink