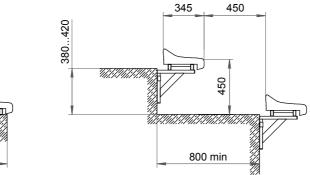

#### Installation schemes

85

Neryungri, «Shakhter» Stadium

## **Stadium chair "Avangard"**

The plastic chair is intended for the installation in both indoor and outdoor sports facilities (stadiums, ice arenas, sports complexes).

Overall and mounting dimensions

0