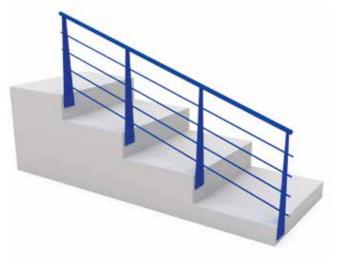

# Fencing

Fencing is used for spectators' safety at stadium stands during sport events.

Can be polymer coated or hot galvanized.

OGR-3