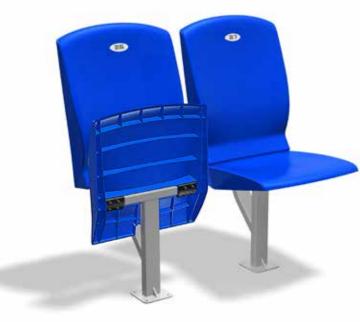

## **Tip-up stadium chair "Etalon"**

Tip-up plastic chair is intended for the installation in both indoor and outdoor sports facilities (stadiums, ice arenas, sports complexes).

The plastic chair is intended for the installation in both indoor and outdoor sports facilities (stadiums, ice arenas, sports complexes).

- Ergonomic and modern design
- Designed for enhanced spectators comfort
- Easy to install and maintain
- · Installation on the various surfaces
- Anti-vandal performance
- Numeration of seats
- Color of the metal frame and the seat shell can be any upon request
- Tested for strength, endurance, static load and wear resistance Can be made of materials slowing down the process of combustion Meets all FIFA and UEFA requirements
- Certificated

Installation schemes and overall dimensions

Installation schemes and overall dimensions

- Ergonomic and modern design
- Foldable armrest included
- · Designed for enhanced spectators comfort
- Easy to install and maintain
- · Installation on the various surfaces
- Anti-vandal performance
- · Numeration of seats
- Color of the metal frame and the seat shell can be any upon request
- Tested for strength, endurance, static load and wear resistance
- Can be made of materials slowing down the process of combustion
- · Meets all FIFA and UEFA requirements
- Certificated