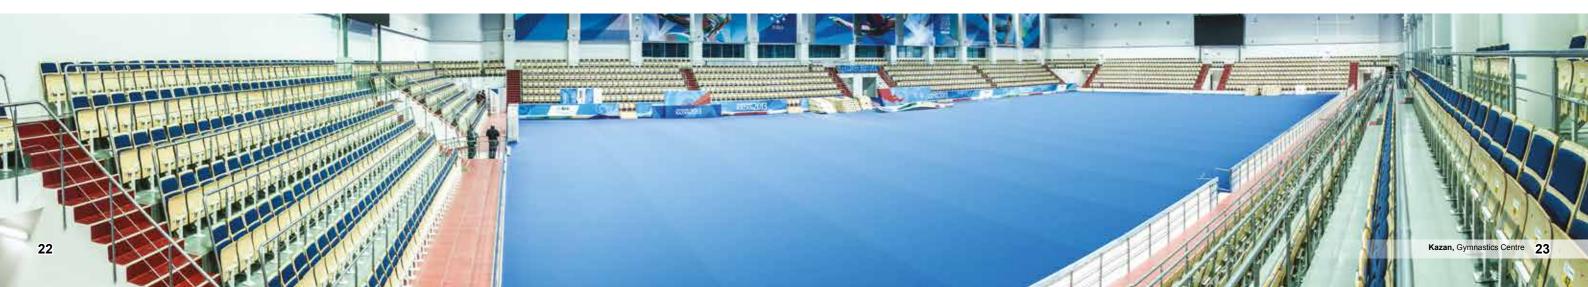

#### XXVII World Summer Universiade 2013, Kazan:

- Tennis Academy
- Aquatics Palace
- Gymnastics Centre
- «Tulpar» Stadium
- Boxing Centre
- Rowing Centre
- «Vatan» Sports Complex
- «Kazan» Equestrian Complex. Riding hall
- «Sviyaga» Shooting Complex
- «Tulpar» Sports Complex
- «Forward» Sports Complex
- «Zilant» Multifunctional Sports Complex
- · «Olymp» Stadium
- «Bustan» Sports Complex
- «Olympiets» Sports Complex
- «Moskva» Sports Complex
- «Tezuche» Sports Complex
- «Miras» Stadium
- «Burevestnik» swimming pool (training hall)