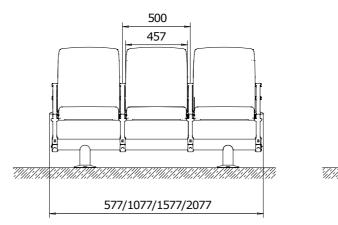

## **Stadium chair "Avangard"**

The plastic chair is intended for the installation in both indoor and outdoor sports facilities (stadiums, ice arenas, sports complexes).

Overall and mounting dimensions

0

#### Installation schemes

85

Neryungri, «Shakhter» Stadium