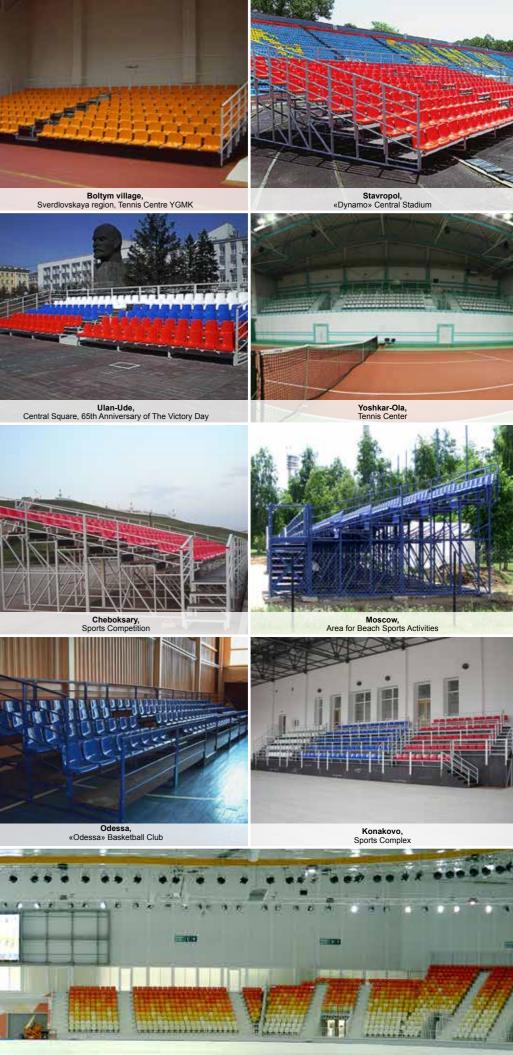

## **Demountable stands**

The stand is intended for installation in both indoor and outdoor sports facilities.

- The stands are manufactured in accordance with a project designed by a licensed organization.
- The stands are produced from metal rectangular tubes
- Hot galvanized frame coating is optional
- Modularity of the construction allows reducing time of the installation maximally.
- Unlimited number of modules lengthwise.
- Floor and stair flights boarding is made of metal checkered sheet (plywood with antislip coating is optional)
- The stand can be lifted up to 1500 mm over the base (for more convenient watching over the boards of hockey box, advertisement hoarding and others)

Installation schemes and overall dimensions

Adler, «Togliatti-Tryuk» Racing Area

Tiraspol, «Snezhinka» Ice Rink