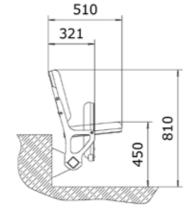

## **Tip-up stadium chair "Pobeda"**

Tip-up plastic chair is intended for the installation in both indoor and outdoor sports facilities (stadiums, ice arenas, sports complexes).

## Semi-upholstered tip-up stadium chair "Pobeda-M" with an armrest

sports complexes).

- Ergonomic and modern design
- · Designed for enhanced spectators comfort
- Easy to install and maintain
- Installation on the various surfaces
- Anti-vandal performance
- · Numeration of seats
- Color of the metal frame and the seat shell can be any upon request
- Tested for strength, endurance, static load and wear resistance
- · Can be made of materials slowing down the process of combustion
- Meets all FIFA and UEFA requirements
- Certificated

Installation schemes and overall dimensions