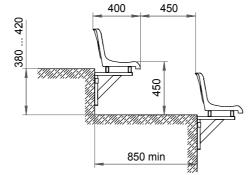

## **Demountable stands**

The stand is intended for installation in both indoor and outdoor sports facilities.

- The stands are manufactured in accordance with a project designed by a licensed organization.
- The stands are produced from metal rectangular tubes
- Hot galvanized frame coating is optional
- Modularity of the construction allows reducing time of the installation maximally.
- Unlimited number of modules lengthwise.
- Floor and stair flights boarding is made of metal checkered sheet (plywood with antislip coating is optional)
- The stand can be lifted up to 1500 mm over the base (for more convenient watching over the boards of hockey box, advertisement hoarding and others)

Installation schemes and overall dimensions

Adler, «Togliatti-Tryuk» Racing Area

Tiraspol, «Snezhinka» Ice Rink