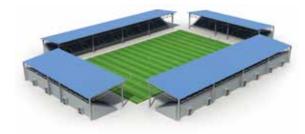

#### Stands with supports type roof from fourth sides of the football field.

Dimensions of additional stand 60,1 m x 16,1 m. Total capacity 8880 seats (can be increased or decreased by request).

## **Design 3** Stands with console type roof from fourth sides of the football field.

Dimensions of additional stand 60,1 m x 16,1 m. Total capacity 8880 seats (can be increased or decreased by request).