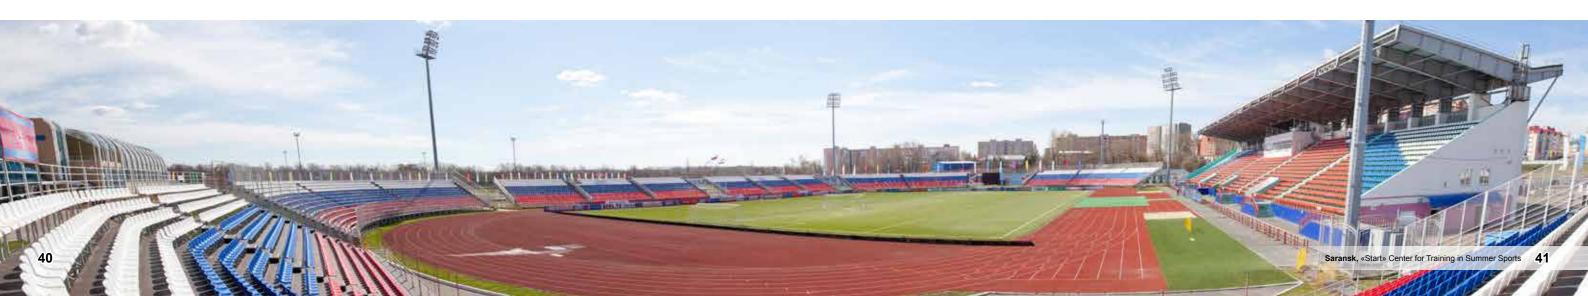

#### **Central Stadiums and Ice Arenas:**

- «Ufa-Arena» Comprehensive Sport Arena (Ufa)
- «Centralnyi» Stadium (Astrakhan)
- «Trud» Central stadium (Ulyanovsk)
- Central Republic Stadium (Izhevsk)
- «Druzhba» Central stadium (Yoshkar-Ola)
- Central Stadium (Kazan)
- Central Stadium n.a. 5th Anniversary of Soviet Tuva (Kyzyl)
- Central Stadium (Ulan-Ude)
- «Start» Center for Training in Summer Sports (Saransk)
- Central Stadium (Kazakhstan, Ust-Kamenogorsk)
- «Druzhba» Hockey Arena (Ukraine , Donetsk)
- «Izhstal» Ice Palace (Izhevsk)
- «Dizel Arena» Ice Palace (Penza)
- Ice Sports Palace (Saransk)
- «Yerofei» Ice Palace (Khabarovsk)
- «Neftyanik» Central Stadium (Ufa)
- Roofed Football Arena (Krasnoyarsk)