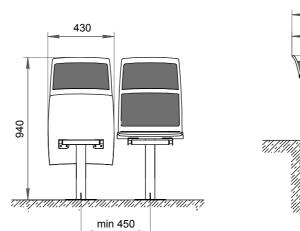

## **Stadium chair "Avangard"**

The plastic chair is intended for the installation in both indoor and outdoor sports facilities (stadiums, ice arenas, sports complexes).

Overall and mounting dimensions

0

260

430