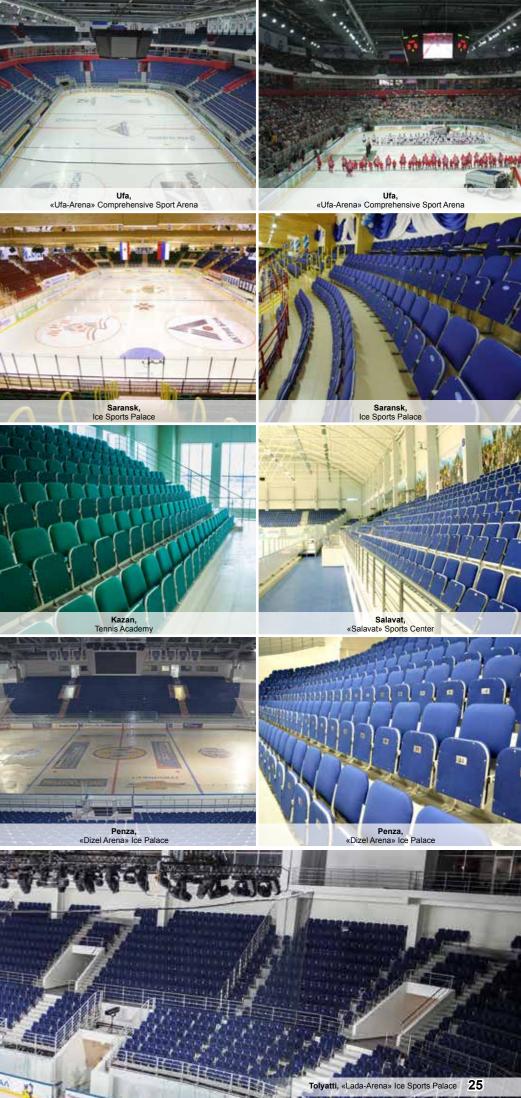

#### **Central Stadiums and Ice Arenas:**

- «Ufa-Arena» Comprehensive Sport Arena (Ufa)
- «Centralnyi» Stadium (Astrakhan)
- «Trud» Central stadium (Ulyanovsk)
- Central Republic Stadium (Izhevsk)
- «Druzhba» Central stadium (Yoshkar-Ola)
- Central Stadium (Kazan)
- Central Stadium n.a. 5th Anniversary of Soviet Tuva (Kyzyl)
- Central Stadium (Ulan-Ude)
- «Start» Center for Training in Summer Sports (Saransk)
- Central Stadium (Kazakhstan, Ust-Kamenogorsk)
- «Druzhba» Hockey Arena (Ukraine , Donetsk)
- «Izhstal» Ice Palace (Izhevsk)
- «Dizel Arena» Ice Palace (Penza)
- Ice Sports Palace (Saransk)
- «Yerofei» Ice Palace (Khabarovsk)
- «Neftyanik» Central Stadium (Ufa)
- Roofed Football Arena (Krasnoyarsk)

Izhevsk, Central Republic Stadium

Ufa, «Akbuzat» Horse-Riding Arena

(THE

THE REAL PROPERTY AND

Installation schemes and overall dimensions

Penza, «Dizel Arena» Ice Palace