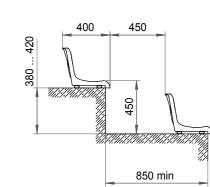

## **Demountable stands**

The stand is intended for installation in both indoor and outdoor sports facilities.

- The stands are manufactured in accordance with a project designed by a licensed organization.
- The stands are produced from metal rectangular tubes
- Hot galvanized frame coating is optional
- Modularity of the construction allows reducing time of the installation maximally.
- Unlimited number of modules lengthwise.
- Floor and stair flights boarding is made of metal checkered sheet (plywood with antislip coating is optional)
- The stand can be lifted up to 1500 mm over the base (for more convenient watching over the boards of hockey box, advertisement hoarding and others)

Installation schemes and overall dimensions

Adler, «Togliatti-Tryuk» Racing Area

Tiraspol, «Snezhinka» Ice Rink