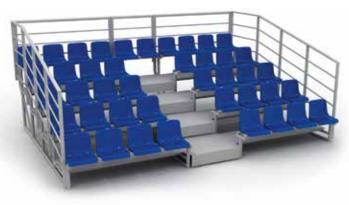

## **Demountable stands**

The stand is intended for installation in both indoor and outdoor sports facilities.

- The stands are manufactured in accordance with a project designed by a licensed organization.
- The stands are produced from metal rectangular tubes
- Hot galvanized frame coating is optional
- Modularity of the construction allows reducing time of the installation maximally.
- Unlimited number of modules lengthwise.
- Floor and stair flights boarding is made of metal checkered sheet (plywood with antislip coating is optional)
- The stand can be lifted up to 1500 mm over the base (for more convenient watching over the boards of hockey box, advertisement hoarding and others)

Installation schemes and overall dimensions

Adler, «Togliatti-Tryuk» Racing Area

Tiraspol, «Snezhinka» Ice Rink