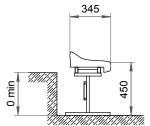

## **Stadium chair "Ultra"**

The plastic chair is intended for the installation in both indoor and outdoor sports facilities (stadiums, ice arenas, sports complexes).

- Ergonomic design
- Budget choice
- Easy to install and maintain
- · Installation on the various surfaces
- Anti-vandal performance
- · Fastening of the chair with 2 screws
- Numeration of seats
- · System of outflow
- · Costs saving while transporting and storing
- · Can be installed on telescopic bleachers with reduced row riser
- Chairs' color any color upon request
- Tested for strength, endurance, static load and wear resistance
- Operation temperature ranges from 40 C to + 50 C
- UV-protected
- · Can be made of materials slowing down the process of combustion
- Certificated

#### Overall and mounting dimensions

Overall and mounting dimensions

#### Installation schemes

- Ergonomic design
- Easy to install and maintain
- · Installation on the various surfaces
- Anti-vandal performance
- · Fastening of the chair with 2 screws
- · Numeration of seats
- System of outflow
- · Chairs' color any color upon request
- Tested for strength, endurance, static load and wear resistance
- Operation temperature ranges from 40 C to + 50 C
- UV-protected
- · Can be made of materials slowing down the process of combustion
- Meets all FIFA and UEFA requirements
- Certificated