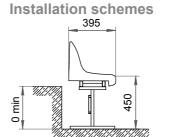

Installation on the various surfaces
- Anti-vandal performance
- · Fastening of the chair with 2 screws
- Numeration of seats
- · System of outflow
- · Costs saving while transporting and storing
- · Can be installed on telescopic bleachers with reduced row riser
- Chairs' color any color upon request
- Tested for strength, endurance, static load and wear resistance
- Operation temperature ranges from 40 C to + 50 C
- UV-protected
- · Can be made of materials slowing down the process of combustion
- Certificated

**Stadium chair "Real"** 

The plastic chair is intended for the installation in both indoor and outdoor sports facilities (stadiums, ice arenas, sports complexes).



#### Overall and mounting dimensions



Overall and mounting dimensions



#### Installation schemes

















- Ergonomic design
- Easy to install and maintain
- · Installation on the various surfaces
- Anti-vandal performance
- · Fastening of the chair with 2 screws
- · Numeration of seats
- System of outflow
- · Chairs' color any color upon request
- Tested for strength, endurance, static load and wear resistance
- Operation temperature ranges from 40 C to + 50 C
- UV-protected
- · Can be made of materials slowing down the process of combustion
- Meets all FIFA and UEFA requirements
- Certificated

## **Stadium chair "Olympic"**

The plastic chair is intended for the installation at indoor sports facilities (indoor arenas, ice arenas, sports complexes).



Ergonomic design

- Indoor usage only
- · Easy to install and maintain
- · Installation on the various surfaces
- · Anti-vandal perform