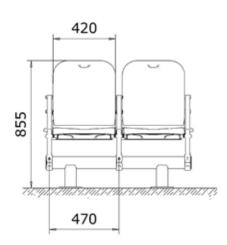

Installation schemes and overall dimensions

Installation schemes and overall dimensions

12

H C MAT

ALC: NOT