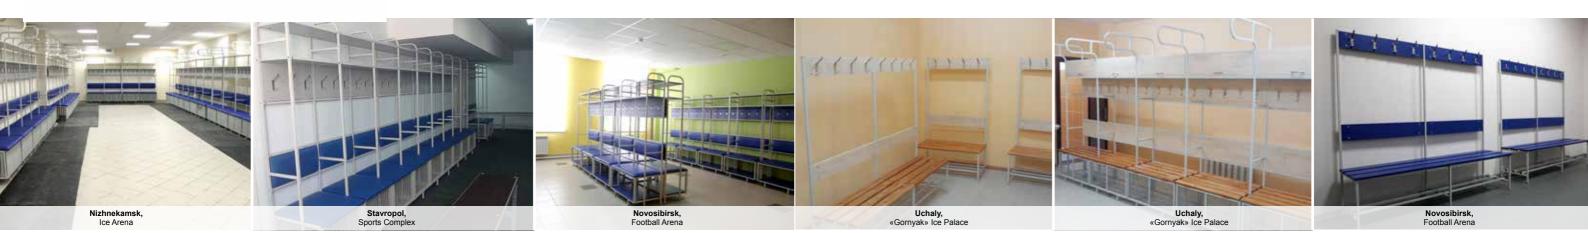

# **Sportsmen dressing rooms**

The product is intended for an efficient arranging the space for dressing of sportsmen, referees, coaches and maintenance staff. It is designed for indoor spaces installation.

• The dressing rooms are made of metal square tubes with polymer coating, which ensures high corrosion resistance.

- Upholstery of seat and backrests are made of durable artificial leather.
- Color of the metal frame, laminated chip boards and upholstery can be any upon request.
- The outfit box has air-ventilated construction.
- Shelves and hooks for clothes allow locating personal belongings of the players efficiently.