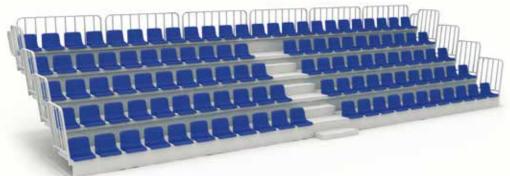

# **Fast-track stands**

#### Fast-track stands have the same specifications as demountable stands and also a set of advantages:

- The stands are manufactured in accordance with a project designed by a licensed organization.
- Easy to install using original mount system of stand elements
- Possibility to manufacture stands with the number of rows up to 30, while the sizes of components will be constant, which will ease the transportation.
- Possibility to manufacture corner (round) shaped stands.
- Structural stiffness while minimal metal consumption.
- Possibility of quick stand demounting and moving it to another site.

#### **Standard version**

- · Possibility of stand installation on uneven surfaces because of adjustable supports.
- Possibility to change stand configuration on-the-fly
- Stand may be lifted up over the base up to 2 300mm (for more convenient watching over the boards of hockey box, advertisement hoarding and others)
- Hot galvanized frame coating is optional
- Floor and stair flights boarding is made of metal checkered sheet (plywood with antislip coating is optional)