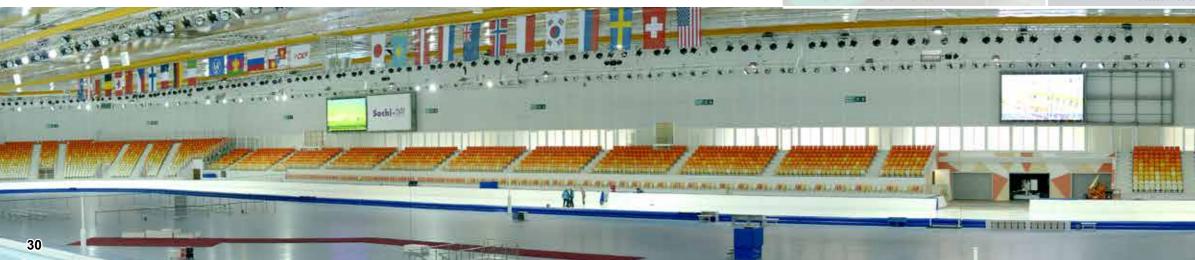

## **Demountable stands**

The stand is intended for installation in both indoor and outdoor sports facilities.

- The stands are manufactured in accordance with a project designed by a licensed organization.
- The stands are produced from metal rectangular tubes
- Hot galvanized frame coating is optional
- Modularity of the construction allows reducing time of the installation maximally.
- Unlimited number of modules lengthwise.
- Floor and stair flights boarding is made of metal checkered sheet (plywood with antislip coating is optional)
- The stand can be lifted up to 1500 mm over the base (for more convenient watching over the boards of hockey box, advertisement hoarding and others)

Installation schemes and overall dimensions

Adler, «Togliatti-Tryuk» Racing Area

Tiraspol, «Snezhinka» Ice Rink