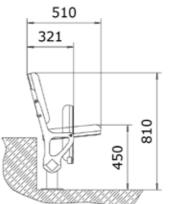

## **Tip-up stadium chair "Pobeda"**

Tip-up plastic chair is intended for the installation in both indoor and outdoor sports facilities (stadiums, ice arenas, sports complexes).

## Semi-upholstered tip-up stadium chair "Pobeda-M" with an armrest

sports complexes).

- Ergonomic and modern design
- · Designed for enhanced spectators comfort
- Easy to install and maintain
- Installation on the various surfaces
- Anti-vandal performance
- · Numeration of seats
- Color of the metal frame and the seat shell can be any upon request
- Tested for strength, endurance, static load and wear resistance
- · Can be made of materials slowing down the process of combustion
- Meets all FIFA and UEFA requirements
- Certificated

Installation schemes and overall dimensions