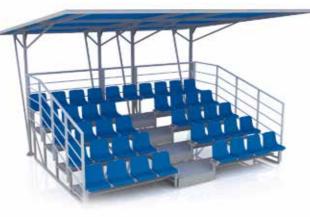

# **Fast-track stands**

#### Fast-track stands have the same specifications as demountable stands and also a set of advantages:

- The stands are manufactured in accordance with a project designed by a licensed organization.
- Easy to install using original mount system of stand elements
- Possibility to manufacture stands with the number of rows up to 30, while the sizes of components will be constant, which will ease the transportation.
- Possibility to manufacture corner (round) shaped stands.
- Structural stiffness while minimal metal consumption.
- Possibility of quick stand demounting and moving it to another site.

#### **Standard version**

- · Possibility of stand installation on uneven surfaces because of adjustable supports.
- Possibility to change stand configuration on-the-fly
- Stand may be lifted up over the base up to 2 300mm (for more convenient watching over the boards of hockey box, advertisement hoarding and others)
- Hot galvanized frame coating is optional
- Floor and stair flights boarding is made of metal checkered sheet (plywood with antislip coating is optional)