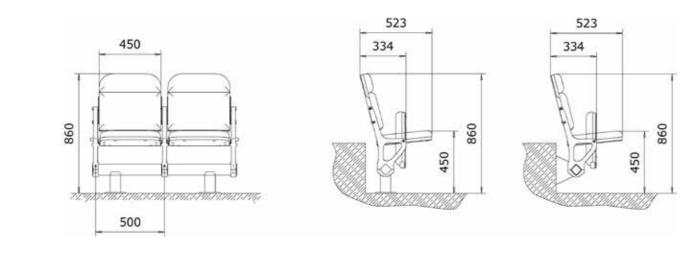

## **Stadium chair "Avangard"**

The plastic chair is intended for the installation in both indoor and outdoor sports facilities (stadiums, ice arenas, sports complexes).

Overall and mounting dimensions

0

260

430