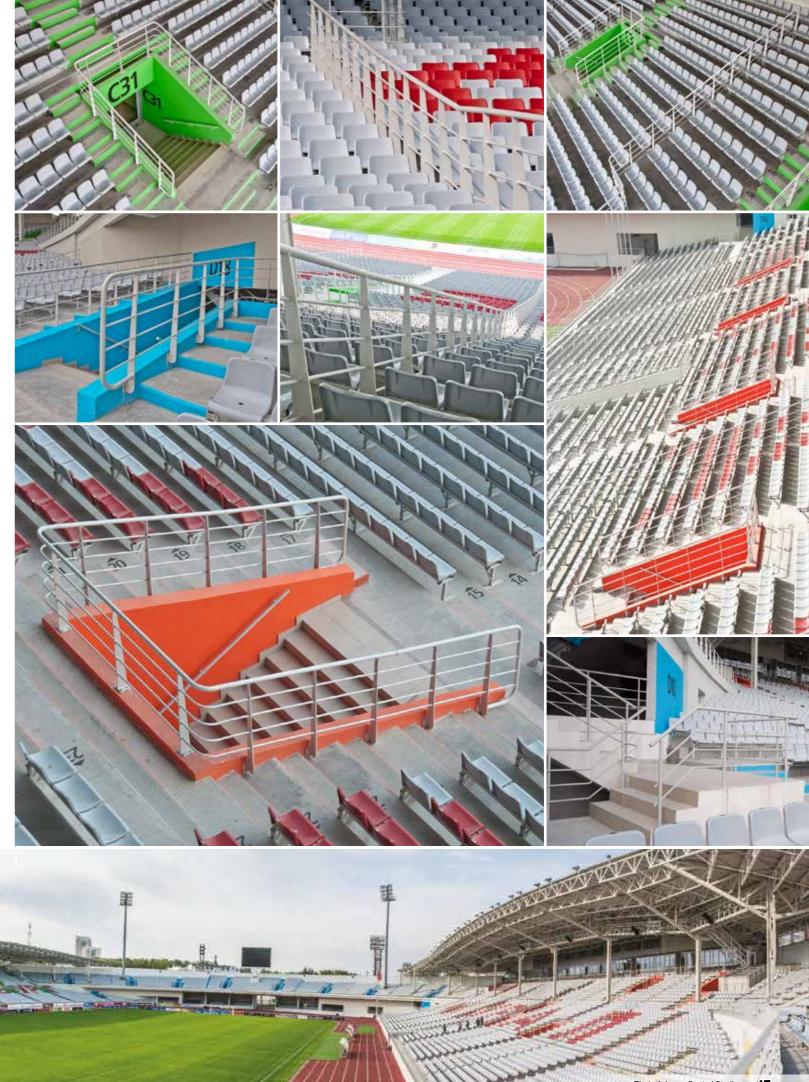

# Fencing

Fencing is used for spectators' safety at stadium stands during sport events.

Can be polymer coated or hot galvanized.

OGR-3