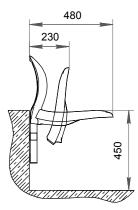

## **Player's tunnel**

The players' tunnel is designed for sportsmen protection during coming in and out of the field.

Installation schemes and overall dimensions

**Premium version** 

- The cover is made of PVC-fabric or tent cloth.
- The frame is telescopic and made of metal rectangular tubes with polymer coating, which ensures high corrosion resistance.
- Certificated