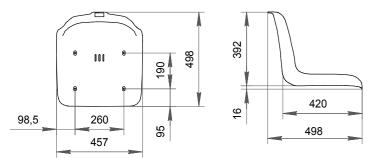

eryungri, «Shakhter» Stadium





## **Stadium chair "Forward"**

Extra-comfortable plastic chair is intended for the installation in both indoor and outdoor sports facilities (stadiums, ice arenas, sports complexes).



- Ergonomic, stylish design
- Enlarged dimensions for spectators comfort
- Easy to install and maintain
- · Installation on the various surfaces
- Anti-vandal performance
- Fastening of the chair with 4 screws
- Numeration of seats
- System of outflow
- Chairs' color any color upon request
- · Tested for strength, endurance, static load and wear resistance
- Operation temperature ranges from 40 C to + 50 C
- UV-protected
- Can be made of materials slowing down the process of combustion
- Meets all FIFA and UEFA requirements
- Certificated

Overall and mounting dimensions



#### Installation schemes













## **Stadium chair "Ultra"**

The plastic chair is intended for the installation in both indoor and outdoor sports facilities (stadiums, ice arenas, sports complexes).



- Ergonomic design
- Budget choice
- Easy to install and maintain
- · Installation on the various surfaces
- Anti-vandal performance
- · Fastening of the chair with 2 screws
- Numeration of seats
- · System of outflow
- · Costs saving while transporting and storing
- · Can be installed on telescopic bleachers with reduced row riser
- Chairs' color any color upon request
- Tested for strength, endurance, static load and wear resistance
- Operation temperature ranges from 40 C to + 50 C
- UV-protected
- · Can be made of materials slowing down the process of combustion
- Certificated