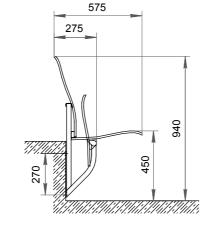

Installation schemes and overall dimensions

Installation schemes and overall dimensions

- Ergonomic and modern design
- Foldable armrest included
- · Designed for enhanced spectators comfort
- Easy to install and maintain
- · Installation on the various surfaces
- Anti-vandal performance
- · Numeration of seats
- Color of the metal frame and the seat shell can be any upon request
- Tested for strength, endurance, static load and wear resistance
- Can be made of materials slowing down the process of combustion
- · Meets all FIFA and UEFA requirements
- Certificated

Installation schemes and overall dimensions