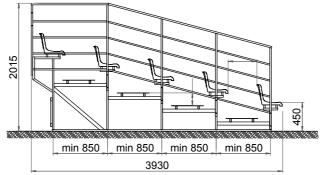

## **Demountable stands**

The stand is intended for installation in both indoor and outdoor sports facilities.

- The stands are manufactured in accordance with a project designed by a licensed organization.
- The stands are produced from metal rectangular tubes
- Hot galvanized frame coating is optional
- Modularity of the construction allows reducing time of the installation maximally.
- Unlimited number of modules lengthwise.
- Floor and stair flights boarding is made of metal checkered sheet (plywood with antislip coating is optional)
- The stand can be lifted up to 1500 mm over the base (for more convenient watching over the boards of hockey box, advertisement hoarding and others)

Installation schemes and overall dimensions

Adler, «Togliatti-Tryuk» Racing Area

Tiraspol, «Snezhinka» Ice Rink