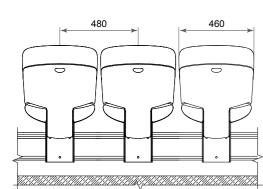

## **Stadium chair "Forward"**

Extra-comfortable plastic chair is intended for the installation in both indoor and outdoor sports facilities (stadiums, ice arenas, sports complexes).

- Ergonomic, stylish design
- Enlarged dimensions for spectators comfort
- Easy to install and maintain
- · Installation on the various surfaces
- Anti-vandal performance
- Fastening of the chair with 4 screws
- Numeration of seats
- System of outflow
- Chairs' color any color upon request
- · Tested for strength, endurance, static load and wear resistance
- Operation temperature ranges from 40 C to + 50 C
- UV-protected
- Can be made of materials slowing down the process of combustion
- Meets all FIFA and UEFA requirements
- Certificated

Overall and mounting dimensions