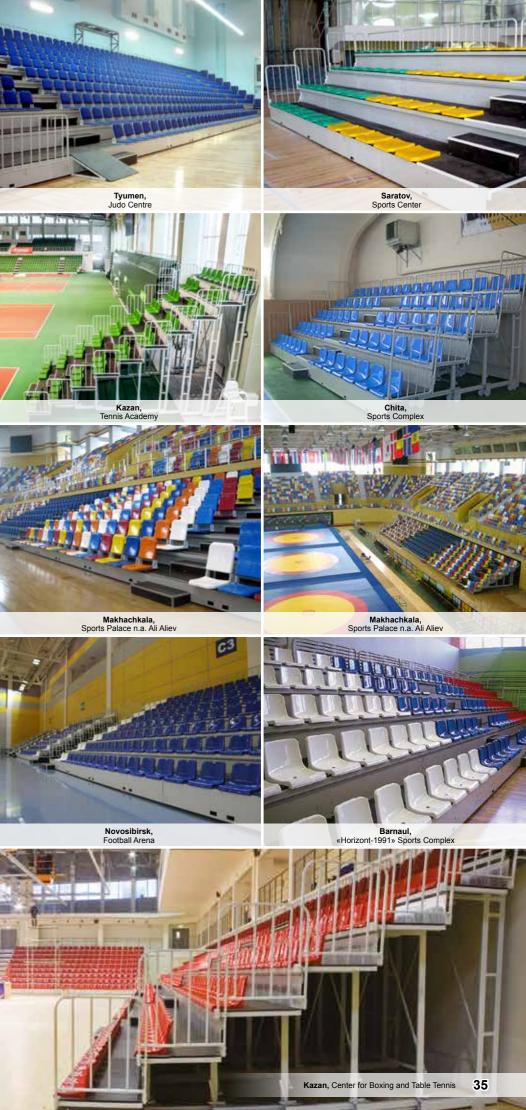

## **Demountable stands**

The stand is intended for installation in both indoor and outdoor sports facilities.

- The stands are manufactured in accordance with a project designed by a licensed organization.
- The stands are produced from metal rectangular tubes
- Hot galvanized frame coating is optional
- Modularity of the construction allows reducing time of the installation maximally.
- Unlimited number of modules lengthwise.
- Floor and stair flights boarding is made of metal checkered sheet (plywood with antislip coating is optional)
- The stand can be lifted up to 1500 mm over the base (for more convenient watching over the boards of hockey box, advertisement hoarding and others)

Installation schemes and overall dimensions

Adler, «Togliatti-Tryuk» Racing Area

Tiraspol, «Snezhinka» Ice Rink

# **Fast-track stands**

#### Fast-track stands have the same specifications as demountable stands and also a set of advantages:

- The stands are manufactured in accordance with a project designed by a licensed organization.
- Easy to install using original mount system of stand elements
- Possibility to manufacture stands with the number of rows up to 30, while the sizes of components will be constant, which will ease the transportation.
- Possibility to manufacture corner (round) shaped stands.
- Structural stiffness while minimal metal consumption.
- Possibility of quick stand demounting and moving it to another site.

#### **Standard version**

- · Possibility of stand installation on uneven surfaces because of adjustable supports.
- Possibility to change stand configuration on-the-fly
- Stand may be lifted up over the base up to 2 300mm (for more convenient watching over the boards of hockey box, advertisement hoarding and others)
- Hot galvanized frame coating is optional
- Floor and stair flights boarding is made of metal checkered sheet (plywood with antislip coating is optional)

Stands with 400 mm difference between the rows

Stands with lift-up

Petropavlovsk-Kamchatskiy, Biathlon Sportcomplex

Kazan, «Tylpar» Stadiu

## **Telescopic bleachers**

#### Telescopic bleacher is intended for application in indoor sports facilities in order to use the space of a room more efficiently.

- Bleachers from 3 to 22 rows made of metal rectangular tube with polymer coating, which ensures high corrosion resistance.
- Color of the metal frame of the bleacher can be any upon request
- Modularity of the construction allows reducing the installation time maximally.
- · Unlimited number of modules lengthwise.
- · Aisles and stair flights boarding are made of plywood with anti-slip coating in Standard version, and of aluminum flooring with hidden mount system in Premium version

#### Standard version

- Possibility to use carpet, linoleum and other finish flooring materials with provision of fire safety certificate.
- · Side and rear guards ensures the security of the spectators while getting on and out the bleacher.
- · Possibility to manufacture fully customized bleachers.
- Optionally bleachers can be supplied with motor-drive system and remote control.

Premium version

Moscow, of Theatre Arts - RATI (GITIS) Russian Academ

Minsk, «Minsk» Basketball Club