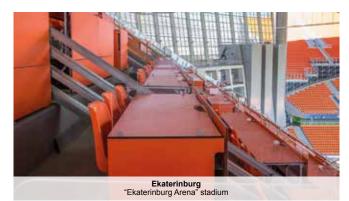

## Media desks

Media desks are intended for arranging of mass media representatives both in outdoor and indoor sports facilities (stadiums, ice arenas, sports complexes). Made in two modifications: with and without dividers.

Media desk

Sportscaster desk

#### Installation schemes and overall dimensions

- Metal frame: hot galvanized or polymer coating of any color upon request
- · Tabletop, front and side panels are made of modern material with high water resistance; fire-hazard class - KM 1
- · Possibility of installation onto the riser with the application of support frame
- Front panel is a quick removable (to maintain the wires)
- Three rows of 50x50mm cable ducts. Any type of cable inlets on the tabletop upon request.
- Meets all FIFA and UEFA requirements
- · The desks can be equipped with stackable plastic chairs in order to provide free access.

#### Media desk

#### Sportscaster desk