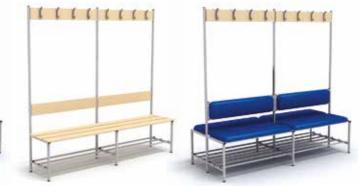

# **Sportsmen dressing rooms**

The product is intended for an efficient arranging the space for dressing of sportsmen, referees, coaches and maintenance staff. It is designed for indoor spaces installation.

• The dressing rooms are made of metal square tubes with polymer coating, which ensures high corrosion resistance.

- Upholstery of seat and backrests are made of durable artificial leather.
- Color of the metal frame, laminated chip boards and upholstery can be any upon request.
- The outfit box has air-ventilated construction.
- Shelves and hooks for clothes allow locating personal belongings of the players efficiently.

**Dressing rooms** 

# The product is intended for an efficient arranging the space for dressing of sportsmen, referees, coaches and maintenance staff. It is designed for indoor spaces installation.

• The dressing rooms are made of metal square tubes with polymer coating, which ensures high corrosion resistance. • Color of the metal frame, laminated chip boards and upholstery can be any upon request.

#### Installation schemes and overall dimensions

IMS-1.2

SKS-1.2

IMSD-2.2

SKS-2.2