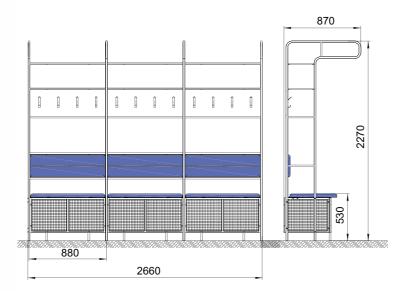

# **Sportsmen dressing rooms**

The product is intended for an efficient arranging the space for dressing of sportsmen, referees, coaches and maintenance staff. It is designed for indoor spaces installation.

• The dressing rooms are made of metal square tubes with polymer coating, which ensures high corrosion resistance.

- Upholstery of seat and backrests are made of durable artificial leather.
- Color of the metal frame, laminated chip boards and upholstery can be any upon request.
- The outfit box has air-ventilated construction.
- Shelves and hooks for clothes allow locating personal belongings of the players efficiently.

#### Installation schemes and overall dimensions

IMS-1.2

SKS-1.2

IMSD-2.2

SKS-2.2