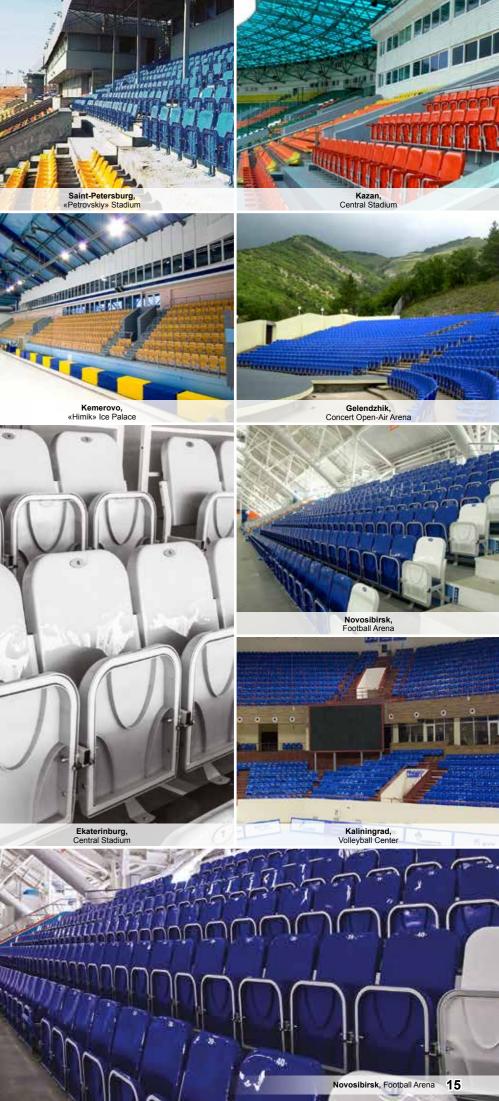

#### FIFA 2018 World Cup in Russia:

- "Luzhniki" stadium (Moscow)
- "Kaliningrad" stadium (Kaliningrad)
- "Nizhny Novgorod" stadium (Nizhny Novgorod)
- "Samara Frena" (Samara)
- "Volgograd Arena" (Volgograd)
- "Ekaterinburg Arena" (Ekaterinburg)

#### **Central Stadiums and Ice Arenas:**

- «Ufa-Arena» Comprehensive Sport Arena (Ufa)
- «Centralnyi» Stadium (Astrakhan)
- «Trud» Central stadium (Ulyanovsk)
- Central Republic Stadium (Izhevsk)
- «Druzhba» Central stadium (Yoshkar-Ola)
- Central Stadium (Kazan)
- Central Stadium n.a. 5th Anniversary of Soviet Tuva (Kyzyl)
- Central Stadium (Ulan-Ude)
- «Start» Center for Training in Summer Sports (Saransk)
- Central Stadium (Kazakhstan, Ust-Kamenogorsk)
- «Druzhba» Hockey Arena (Ukraine , Donetsk)
- «Izhstal» Ice Palace (Izhevsk)
- «Dizel Arena» Ice Palace (Penza)
- Ice Sports Palace (Saransk)
- «Yerofei» Ice Palace (Khabarovsk)
- «Neftyanik» Central Stadium (Ufa)
- Roofed Football Arena (Krasnoyarsk)