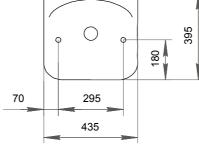

## **Stadium chair "Avangard"**

The plastic chair is intended for the installation in both indoor and outdoor sports facilities (stadiums, ice arenas, sports complexes).

Overall and mounting dimensions

0

260

430