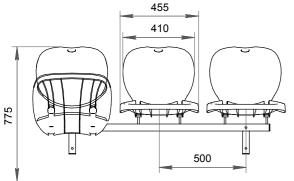

## **Stadium chair "Avangard"**

The plastic chair is intended for the installation in both indoor and outdoor sports facilities (stadiums, ice arenas, sports complexes).

Overall and mounting dimensions

0

260

430