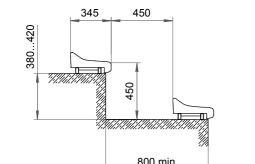

## **Stadium chair "Olympic"**

The plastic chair is intended for the installation at indoor sports facilities (indoor arenas, ice arenas, sports complexes).

Ergonomic design

- Indoor usage only
- · Easy to install and maintain
- · Installation on the various surfaces
- · Anti-vandal performance
- · Fastening of the chair with 4 screws on the sides
- Numeration of seats
- · Chairs' color any color upon request
- · Tested for strength, endurance, static load and wear resistance
- Operation temperature ranges from 40 C to + 50 C
- UV-protected
- · Can be made of materials slowing down the process of combustion
- Meets all FIFA and UEFA requirements
- Certificated