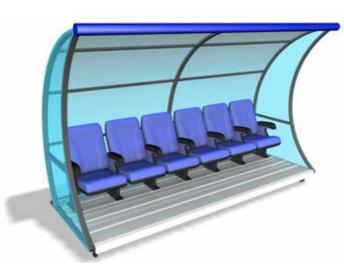

## **Benches for substitutes**

#### Intended for accommodation of coaches, substitutes, judging panel and to be installed at any types of sports grounds and stadiums.

- Made of metal rectangular tubes with polymer coating, which ensures high corrosion resistance.
- The bench for substitutes is equipped with individual plastic chairs in Standard version, and upholstered weatherproof chairs - in Premium version
- Color of the metal frame, chairs, shed can be any upon request.
- The bench cover is intended for protection from unfavorable weather conditions and can be made of solid or cellular polycarbonate.

#### Standard version

- The bench can be equipped with aluminum or laminated plywood flooring in Premium version. Optionally bench can be equipped with castors.
- · Simplicity and modularity of the construction allows manufacturing bench for substitutes for any number of seats.
- · Meets all FIFA and UEFA requirements