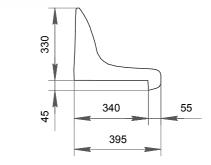

## **Stadium chair "Avangard"**

The plastic chair is intended for the installation in both indoor and outdoor sports facilities (stadiums, ice arenas, sports complexes).

Overall and mounting dimensions

0

260

430