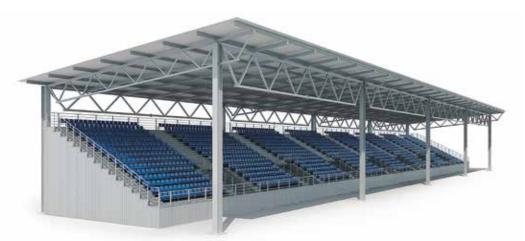

## **Sports facilities construction works**

Design solution for a stadium with capacity up to 12000 spectators on the basis of fast-track stands with console type roof.

## **Design 1** Stands with console type roof on one side of the football field.

Dimensions 97,8 m x 16,1 m. Total capacity 2760 seats (can be increased or decreased by request).