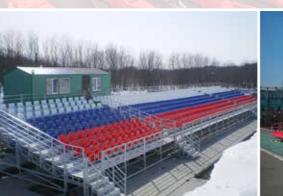

## **Demountable stands**

The stand is intended for installation in both indoor and outdoor sports facilities.

- The stands are manufactured in accordance with a project designed by a licensed organization.
- The stands are produced from metal rectangular tubes
- Hot galvanized frame coating is optional
- Modularity of the construction allows reducing time of the installation maximally.
- Unlimited number of modules lengthwise.
- Floor and stair flights boarding is made of metal checkered sheet (plywood with antislip coating is optional)
- The stand can be lifted up to 1500 mm over the base (for more convenient watching over the boards of hockey box, advertisement hoarding and others)

Installation schemes and overall dimensions

Adler, «Togliatti-Tryuk» Racing Area

Tiraspol, «Snezhinka» Ice Rink