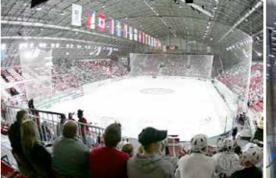

Stadiums of 2018 FIFA World Cup in Russia

Ice Hockey World Championships

Stadium chairs

Fast-track stands

Demountable stands

Stands with canopies

Telescopic bleachers

#### World Championships:

- FIFA 2018 World Cup in Russia
- World Championship FORMULA 1 Russian Grand Prix (Sochi, 2014)
- IIHF World U20 Championship (Ufa, 2013)
- Bandy World Championship (Kemerovo, 2007)
- World Hockey Championship (Latvia, Riga, 2006)