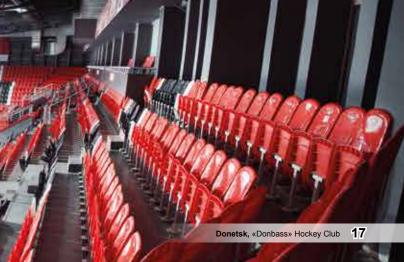

#### FIFA 2018 World Cup in Russia:

- "Luzhniki" stadium (Moscow)
- "Kaliningrad" stadium (Kaliningrad)
- "Nizhny Novgorod" stadium (Nizhny Novgorod)
- "Samara Frena" (Samara)
- "Volgograd Arena" (Volgograd)
- "Ekaterinburg Arena" (Ekaterinburg)