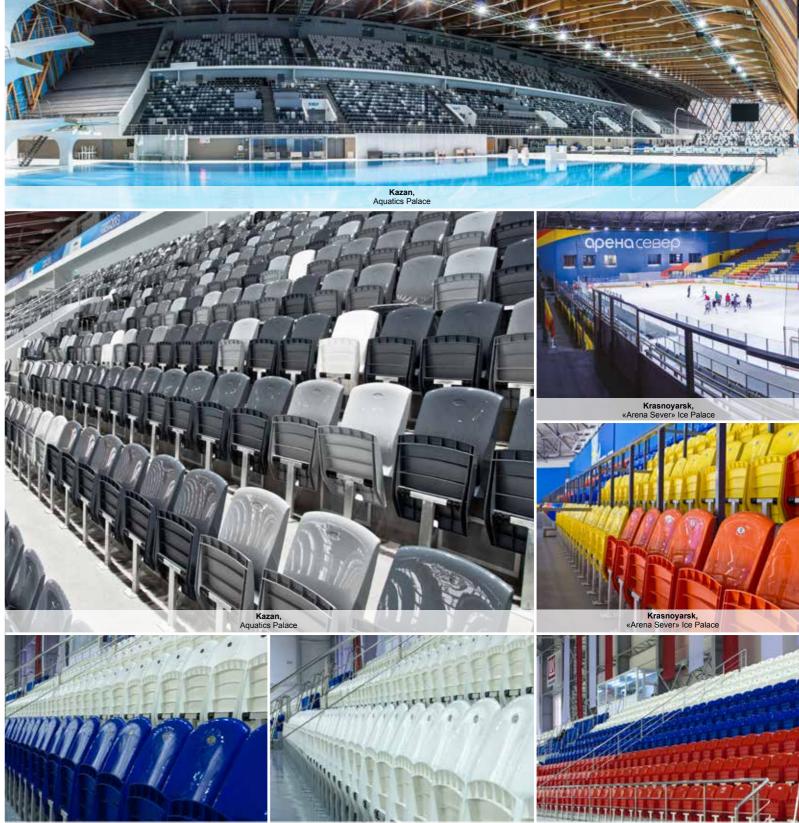

#### XXVII World Summer Universiade 2013, Kazan:

- Tennis Academy
- Aquatics Palace
- Gymnastics Centre
- «Tulpar» Stadium
- Boxing Centre
- Rowing Centre
- «Vatan» Sports Complex
- «Kazan» Equestrian Complex. Riding hall
- «Sviyaga» Shooting Complex
- «Tulpar» Sports Complex
- «Forward» Sports Complex
- «Zilant» Multifunctional Sports Complex
- · «Olymp» Stadium
- «Bustan» Sports Complex
- «Olympiets» Sports Complex
- «Moskva» Sports Complex
- «Tezuche» Sports Complex
- «Miras» Stadium
- «Burevestnik» swimming pool (training hall)

#### **Central Stadiums and Ice Arenas:**

- «Ufa-Arena» Comprehensive Sport Arena (Ufa)
- «Centralnyi» Stadium (Astrakhan)
- «Trud» Central stadium (Ulyanovsk)
- Central Republic Stadium (Izhevsk)
- «Druzhba» Central stadium (Yoshkar-Ola)
- Central Stadium (Kazan)
- Central Stadium n.a. 5th Anniversary of Soviet Tuva (Kyzyl)
- Central Stadium (Ulan-Ude)
- «Start» Center for Training in Summer Sports (Saransk)
- Central Stadium (Kazakhstan, Ust-Kamenogorsk)
- «Druzhba» Hockey Arena (Ukraine , Donetsk)
- «Izhstal» Ice Palace (Izhevsk)
- «Dizel Arena» Ice Palace (Penza)
- Ice Sports Palace (Saransk)
- «Yerofei» Ice Palace (Khabarovsk)
- «Neftyanik» Central Stadium (Ufa)
- Roofed Football Arena (Krasnoyarsk)