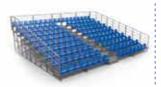

## **Telescopic bleachers**

#### Telescopic bleacher is intended for application in indoor sports facilities in order to use the space of a room more efficiently.

- Bleachers from 3 to 22 rows made of metal rectangular tube with polymer coating, which ensures high corrosion resistance.
- Color of the metal frame of the bleacher can be any upon request
- Modularity of the construction allows reducing the installation time maximally.
- · Unlimited number of modules lengthwise.
- · Aisles and stair flights boarding are made of plywood with anti-slip coating in Standard version, and of aluminum flooring with hidden mount system in Premium version