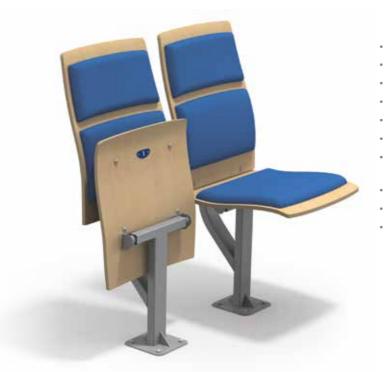

## **Tip-up stadium chair "Etalon"**

Tip-up plastic chair is intended for the installation in both indoor and outdoor sports facilities (stadiums, ice arenas, sports complexes).

The plastic chair is intended for the installation in both indoor and outdoor sports facilities (stadiums, ice arenas, sports complexes).

- Ergonomic and modern design
- Designed for enhanced spectators comfort
- Easy to install and maintain
- · Installation on the various surfaces
- Anti-vandal performance
- Numeration of seats
- Color of the metal frame and the seat shell can be any upon request
- Tested for strength, endurance, static load and wear resistance Can be made of materials slowing down the process of combustion Meets all FIFA and UEFA requirements
- Certificated

Installation schemes and overall dimensions

Installation schemes and overall dimensions

- Ergonomic and modern design
- Foldable armrest included
- · Designed for enhanced spectators comfort
- Easy to install and maintain
- · Installation on the various surfaces
- Anti-vandal performance
- · Numeration of seats
- Color of the metal frame and the seat shell can be any upon request
- Tested for strength, endurance, static load and wear resistance
- Can be made of materials slowing down the process of combustion
- · Meets all FIFA and UEFA requirements
- Certificated