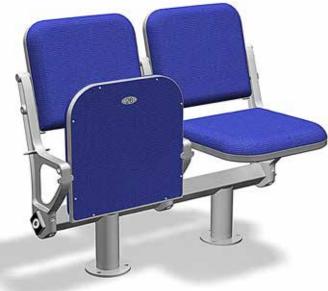

## **Tip-up stadium chair "Pobeda"**

Tip-up plastic chair is intended for the installation in both indoor and outdoor sports facilities (stadiums, ice arenas, sports complexes).

## Semi-upholstered tip-up stadium chair "Pobeda-M" with an armrest

sports complexes).

- Ergonomic and modern design
- · Designed for enhanced spectators comfort
- Easy to install and maintain
- Installation on the various surfaces
- Anti-vandal performance
- · Numeration of seats
- Color of the metal frame and the seat shell can be any upon request
- Tested for strength, endurance, static load and wear resistance
- · Can be made of materials slowing down the process of combustion
- Meets all FIFA and UEFA requirements
- Certificated