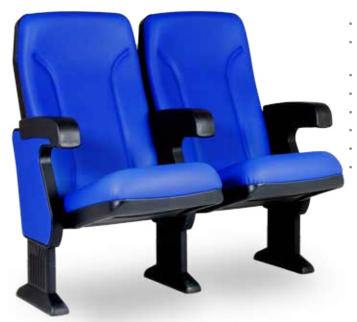

## Semi-upholstered tip-up stadium chair "Elegant-M"

The chair is intended for the installation in both indoor and outdoor sports facilities (stadiums, ice arenas, sports complexes).

- · Ergonomic and stylish design
- · Designed for enhanced spectators comfort
- Easy to install and maintain
- · Installation on the various surfaces
- Anti-vandal performance
- Numeration of seats
- Color of the metal frame and upholstery can be any upon request
- · Tested for strength, endurance, static load and wear resistance
- Can be made of materials slowing down the process of combustion
- Certificated

#### The chair is intended for the installation in both indoor and outdoor sports facilities (stadiums, ice arenas, sports

- · Ergonomic and modern design
- · Designed for enhanced spectators comfort
- Easy to install and maintain
- · Installation on the various surfaces
- · Anti-vandal performance
- · Numeration of seats
- Color of the metal frame and upholstery can be any upon request
- · Tested for strength, endurance, static load and wear resistance
- · Can be made of materials slowing down the process of combustion
- Certificated