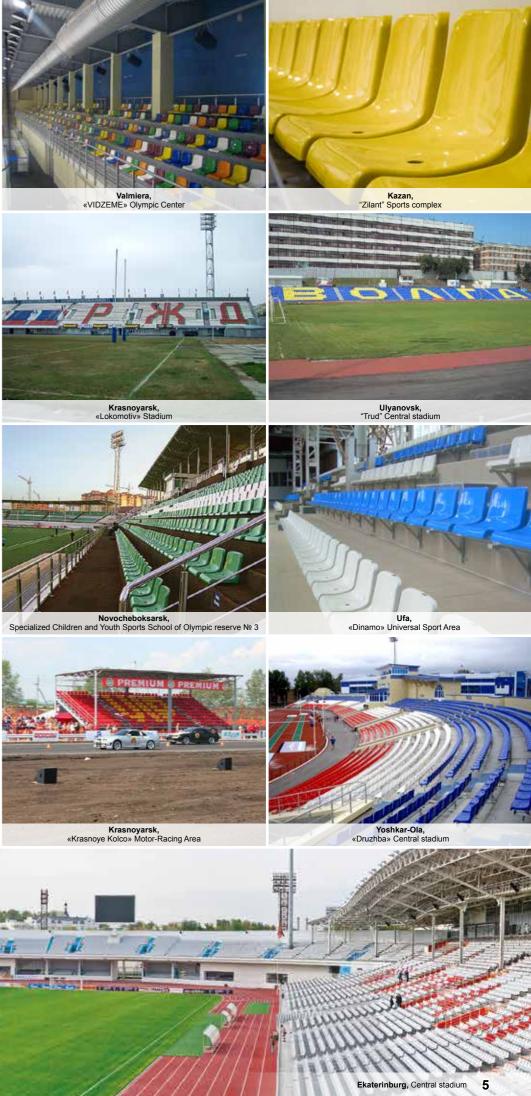

#### **Central Stadiums and Ice Arenas:**

- «Ufa-Arena» Comprehensive Sport Arena (Ufa)
- «Centralnyi» Stadium (Astrakhan)
- «Trud» Central stadium (Ulyanovsk)
- Central Republic Stadium (Izhevsk)
- «Druzhba» Central stadium (Yoshkar-Ola)
- Central Stadium (Kazan)
- Central Stadium n.a. 5th Anniversary of Soviet Tuva (Kyzyl)
- Central Stadium (Ulan-Ude)
- «Start» Center for Training in Summer Sports (Saransk)
- Central Stadium (Kazakhstan, Ust-Kamenogorsk)
- «Druzhba» Hockey Arena (Ukraine , Donetsk)
- «Izhstal» Ice Palace (Izhevsk)
- «Dizel Arena» Ice Palace (Penza)
- Ice Sports Palace (Saransk)
- «Yerofei» Ice Palace (Khabarovsk)
- «Neftyanik» Central Stadium (Ufa)
- Roofed Football Arena (Krasnoyarsk)

Izhevsk, Central Republic Stadium

Ufa, «Akbuzat» Horse-Riding Arena

(THE

THE REAL PROPERTY AND