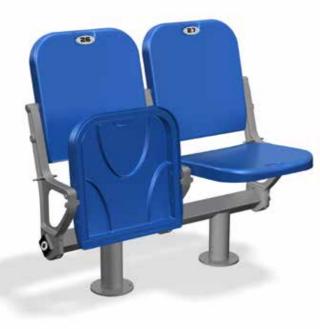

## **Tip-up stadium chair "Olimpiya"**

Tip-up plastic chair is intended for the installation in both indoor and outdoor sports facilities (stadiums, ice arenas, sports complexes).

nas, sports complexes).

- · Ergonomic, stylish and modern design
- · Can be installed on the stands with narrow riser
- Easy to install and maintain
- Installation on the various surfaces
- Anti-vandal performance
- Numeration of seats
- Color of the metal frame and the seat shell can be any upon request
- · Tested for strength, endurance, static load and wear resistance
- Operation temperature ranges from 40 C to + 50 C
- UV-protected
- · Can be made of materials slowing down the process of combustion
- Meets all FIFA and UEFA requirements
- Certificated