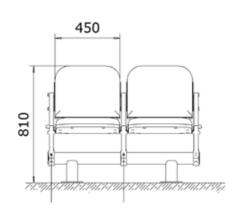

## **Tip-up stadium chair "Pobeda"**

Tip-up plastic chair is intended for the installation in both indoor and outdoor sports facilities (stadiums, ice arenas, sports complexes).

## Semi-upholstered tip-up stadium chair "Pobeda-M" with an armrest

sports complexes).

- Ergonomic and modern design
- · Designed for enhanced spectators comfort
- Easy to install and maintain
- Installation on the various surfaces
- Anti-vandal performance
- · Numeration of seats
- Color of the metal frame and the seat shell can be any upon request
- Tested for strength, endurance, static load and wear resistance
- · Can be made of materials slowing down the process of combustion
- Meets all FIFA and UEFA requirements
- Certificated

Installation schemes and overall dimensions