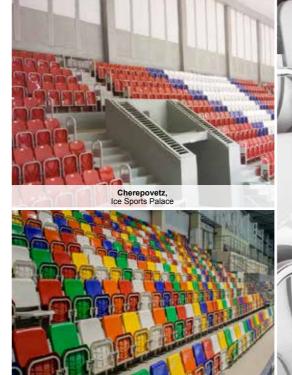

#### **Central Stadiums and Ice Arenas:**

- «Ufa-Arena» Comprehensive Sport Arena (Ufa)
- «Centralnyi» Stadium (Astrakhan)
- «Trud» Central stadium (Ulyanovsk)
- Central Republic Stadium (Izhevsk)
- «Druzhba» Central stadium (Yoshkar-Ola)
- Central Stadium (Kazan)
- Central Stadium n.a. 5th Anniversary of Soviet Tuva (Kyzyl)
- Central Stadium (Ulan-Ude)
- «Start» Center for Training in Summer Sports (Saransk)
- Central Stadium (Kazakhstan, Ust-Kamenogorsk)
- «Druzhba» Hockey Arena (Ukraine , Donetsk)
- «Izhstal» Ice Palace (Izhevsk)
- «Dizel Arena» Ice Palace (Penza)
- Ice Sports Palace (Saransk)
- «Yerofei» Ice Palace (Khabarovsk)
- «Neftyanik» Central Stadium (Ufa)
- Roofed Football Arena (Krasnoyarsk)