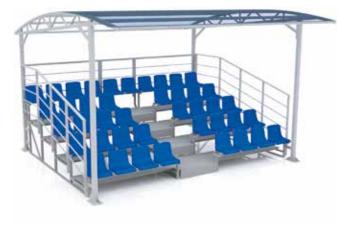

## **Demountable stands**

The stand is intended for installation in both indoor and outdoor sports facilities.

- The stands are manufactured in accordance with a project designed by a licensed organization.
- The stands are produced from metal rectangular tubes
- Hot galvanized frame coating is optional
- Modularity of the construction allows reducing time of the installation maximally.
- Unlimited number of modules lengthwise.
- Floor and stair flights boarding is made of metal checkered sheet (plywood with antislip coating is optional)
- The stand can be lifted up to 1500 mm over the base (for more convenient watching over the boards of hockey box, advertisement hoarding and others)

Installation schemes and overall dimensions

Adler, «Togliatti-Tryuk» Racing Area

Tiraspol, «Snezhinka» Ice Rink