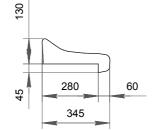

## **Stadium chair "Forward"**

Extra-comfortable plastic chair is intended for the installation in both indoor and outdoor sports facilities (stadiums, ice arenas, sports complexes).

- Ergonomic, stylish design
- Enlarged dimensions for spectators comfort
- Easy to install and maintain
- · Installation on the various surfaces
- Anti-vandal performance
- Fastening of the chair with 4 screws
- Numeration of seats
- System of outflow
- Chairs' color any color upon request
- · Tested for strength, endurance, static load and wear resistance
- Operation temperature ranges from 40 C to + 50 C
- UV-protected
- Can be made of materials slowing down the process of combustion
- Meets all FIFA and UEFA requirements
- Certificated

Overall and mounting dimensions