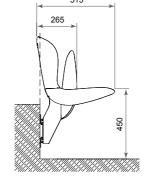

## **Stadium chair "Avangard"**

The plastic chair is intended for the installation in both indoor and outdoor sports facilities (stadiums, ice arenas, sports complexes).

Overall and mounting dimensions

0

260

430