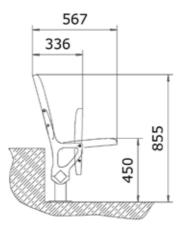

Installation schemes and overall dimensions

Installation schemes and overall dimensions

12

H C MAT

ALC: NOT