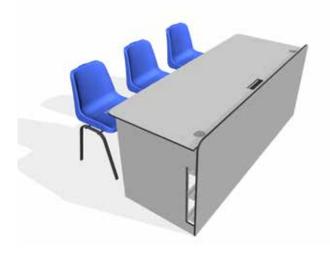

## Media desks

Media desks are intended for arranging of mass media representatives both in outdoor and indoor sports facilities (stadiums, ice arenas, sports complexes). Made in two modifications: with and without dividers.

Media desk

Sportscaster desk