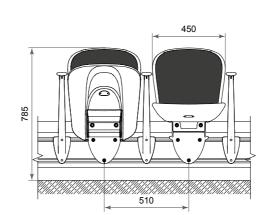

## **Tip-up stadium chair "Olimpiya"**

Tip-up plastic chair is intended for the installation in both indoor and outdoor sports facilities (stadiums, ice arenas, sports complexes).

nas, sports complexes).

Installation schemes and overall dimensions

Installation schemes and overall dimensions

12

H C MAT

ALC: NOT