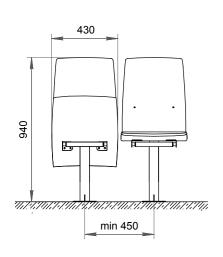

Installation schemes and overall dimensions

Installation schemes and overall dimensions

- Ergonomic and modern design
- Foldable armrest included
- · Designed for enhanced spectators comfort
- Easy to install and maintain
- · Installation on the various surfaces
- Anti-vandal performance
- · Numeration of seats
- Color of the metal frame and the seat shell can be any upon request
- Tested for strength, endurance, static load and wear resistance
- Can be made of materials slowing down the process of combustion
- · Meets all FIFA and UEFA requirements
- Certificated

Installation schemes and overall dimensions