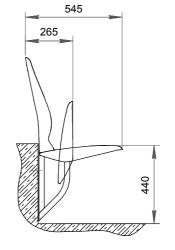

**Stadium chair "Splav"** 

Extra-comfortable plastic chair is intended for the installation in both indoor and outdoor sports facilities (stadiums, ice arenas, sports complexes).

Overall and mounting dimensions

-----

Overall and mounting dimensions

- Ergonomic, stylish and modern design
- · Enlarged dimensions for spectators comfort
- Easy to install and maintain
- Installation on the various surfaces
- · Increased anti-vandal performance
- · Fastening of the chair with 4 screws
- Numeration of seats
- · System of outflow
- · Chairs' color any color upon request
- Tested for strength, endurance, static load and wear resistance
- Operation temperature ranges from 40 C to + 50 C
- UV-protected
- Can be made of materials slowing down the process of combustion
- Meets all FIFA and UEFA requirements
- Certificated