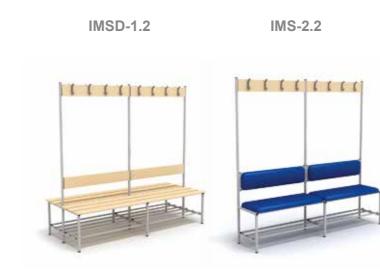

# **Sportsmen dressing rooms**

The product is intended for an efficient arranging the space for dressing of sportsmen, referees, coaches and maintenance staff. It is designed for indoor spaces installation.

• The dressing rooms are made of metal square tubes with polymer coating, which ensures high corrosion resistance.

- Upholstery of seat and backrests are made of durable artificial leather.
- Color of the metal frame, laminated chip boards and upholstery can be any upon request.
- The outfit box has air-ventilated construction.
- Shelves and hooks for clothes allow locating personal belongings of the players efficiently.

**Dressing rooms** 

# The product is intended for an efficient arranging the space for dressing of sportsmen, referees, coaches and maintenance staff. It is designed for indoor spaces installation.

• The dressing rooms are made of metal square tubes with polymer coating, which ensures high corrosion resistance. • Color of the metal frame, laminated chip boards and upholstery can be any upon request.

#### Installation schemes and overall dimensions

IMS-1.2

SKS-1.2

IMSD-2.2

SKS-2.2