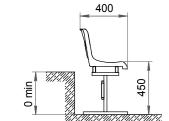

both indoor and outdoor sports facilities (stadiums, ice arenas, sports complexes).



Overall and mounting dimensions

0

260

430

#### Ergonomic design

- Budget choice
- Easy to install and maintain
- Installation on the various surfaces
- Anti-vandal performance
- Fastening of the chair with 4 screws
- Numeration of seats
- System of outflow
- · Chairs' color any color upon request
- Tested for strength, endurance, static load and wear resistance
- Operation temperature ranges from 40 C to + 50 C
- UV-protected
- Can be made of materials slowing down the process of combustion
- Meets all FIFA and UEFA requirements
- Certificated











Izhevsk, Central Republic Stadium







Ufa, «Akbuzat» Horse-Riding Arena



(THE

THE REAL PROPERTY AND









#### Installation schemes

85







Neryungri, «Shakhter» Stadium





## **Stadium chair "Forward"**

Extra-comfortable plastic chair is intended for the installation in both indoor and outdoor sports facilities (stadiums, ice arenas, sports complexes).



- Ergonomic, stylish design
- Enlarged dimensions for spectators comfort
- Easy to install and maintain
- · Installation on the various surfaces
- Anti-vandal performance
- Fastening of the chair with 4 screws
- Numeration of seats
- System of outflow
- Chairs' color any color upon request
- · Tested for strength, endurance, static load and wear resistance
- Operation temperature ranges from 40 C to + 50 C
- UV-protected
- Can be made of materials slowing down the process of combustion
- Meets all FIFA and UEFA requirements
- Certificated

Overall and mounting dimen