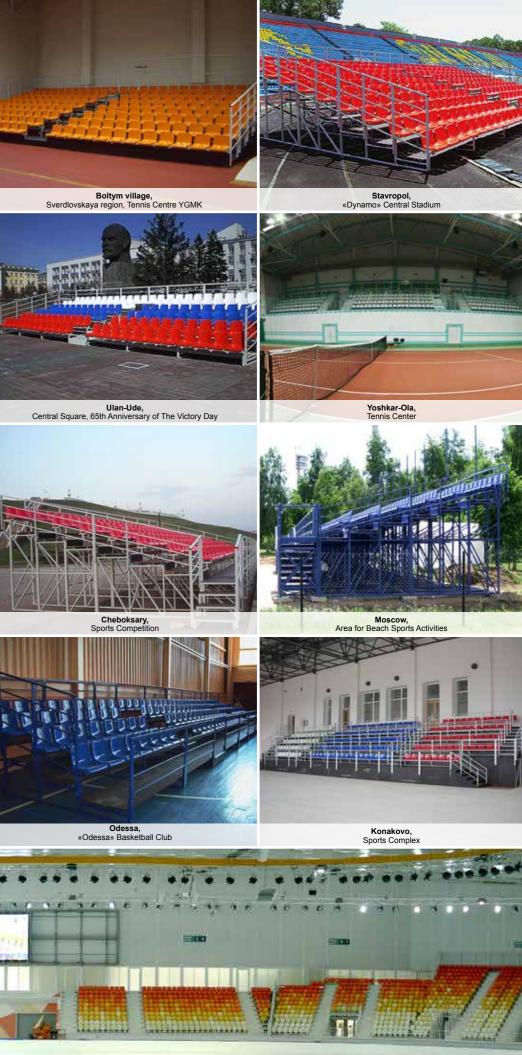

#### **Central Stadiums and Ice Arenas:**

- «Ufa-Arena» Comprehensive Sport Arena (Ufa)
- «Centralnyi» Stadium (Astrakhan)
- «Trud» Central stadium (Ulyanovsk)
- Central Republic Stadium (Izhevsk)
- «Druzhba» Central stadium (Yoshkar-Ola)
- Central Stadium (Kazan)
- Central Stadium n.a. 5th Anniversary of Soviet Tuva (Kyzyl)
- Central Stadium (Ulan-Ude)
- «Start» Center for Training in Summer Sports (Saransk)
- Central Stadium (Kazakhstan, Ust-Kamenogorsk)
- «Druzhba» Hockey Arena (Ukraine , Donetsk)
- «Izhstal» Ice Palace (Izhevsk)
- «Dizel Arena» Ice Palace (Penza)
- Ice Sports Palace (Saransk)
- «Yerofei» Ice Palace (Khabarovsk)
- «Neftyanik» Central Stadium (Ufa)
- Roofed Football Arena (Krasnoyarsk)