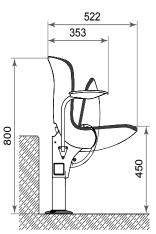

## **Stadium chair "Avangard"**

The plastic chair is intended for the installation in both indoor and outdoor sports facilities (stadiums, ice arenas, sports complexes).

Overall and mounting dimensions

0

#### Ergonomic design

- Budget choice
- Easy to install and maintain
- Installation on the various surfaces
- Anti-vandal performance
- Fastening of the chair with 4 screws
- Numeration of seats
- System of outflow
- · Chairs' color any color upon request
- Tested for strength, endurance, static load and wear resistance
- Operation temperature ranges from 40 C to + 50 C
- UV-protected
- Can be made of materials slowing down the process of combustion
- Meets all FIFA and UEFA requirements
- Certificated