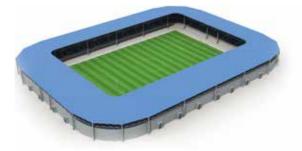

#### Closed loop of stands with supports type roof.

Total capacity 12148 seats (can be increased or decreased by request).

#### **Design 4** Closed loop of stands with console type roof.

Total capacity 12148 seats (can be increased or decreased by request).