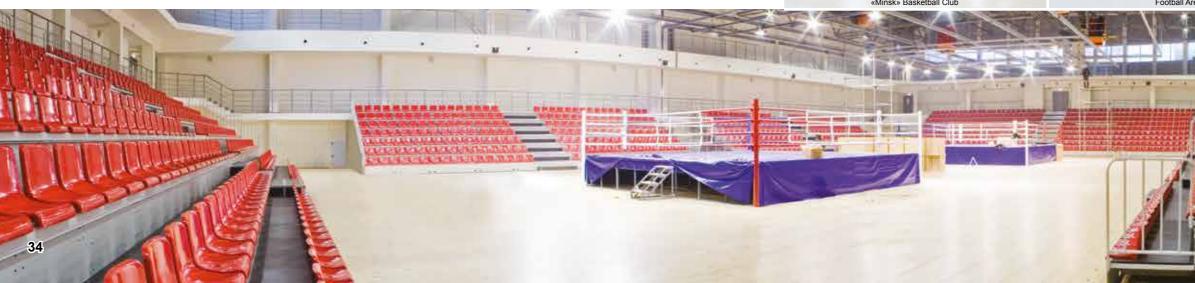

# Fencing

Fencing is used for spectators' safety at stadium stands during sport events.

Can be polymer coated or hot galvanized.

OGR-3