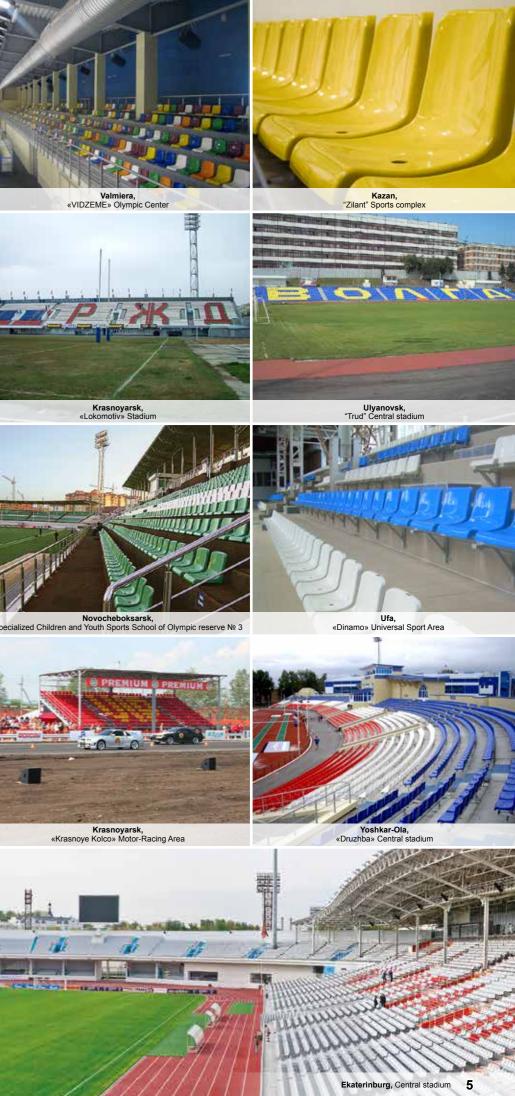

#### **Central Stadiums and Ice Arenas:**

- «Ufa-Arena» Comprehensive Sport Arena (Ufa)
- «Centralnyi» Stadium (Astrakhan)
- «Trud» Central stadium (Ulyanovsk)
- Central Republic Stadium (Izhevsk)
- «Druzhba» Central stadium (Yoshkar-Ola)
- Central Stadium (Kazan)
- Central Stadium n.a. 5th Anniversary of Soviet Tuva (Kyzyl)
- Central Stadium (Ulan-Ude)
- «Start» Center for Training in Summer Sports (Saransk)
- Central Stadium (Kazakhstan, Ust-Kamenogorsk)
- «Druzhba» Hockey Arena (Ukraine , Donetsk)
- «Izhstal» Ice Palace (Izhevsk)
- «Dizel Arena» Ice Palace (Penza)
- Ice Sports Palace (Saransk)
- «Yerofei» Ice Palace (Khabarovsk)
- «Neftyanik» Central Stadium (Ufa)
- Roofed Football Arena (Krasnoyarsk)