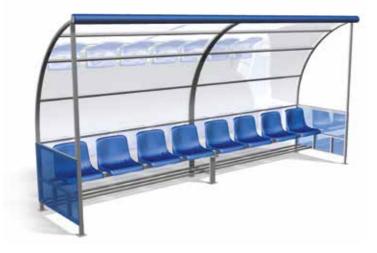

## **Benches for substitutes**

#### Intended for accommodation of coaches, substitutes, judging panel and to be installed at any types of sports grounds and stadiums.

- Made of metal rectangular tubes with polymer coating, which ensures high corrosion resistance.
- The bench for substitutes is equipped with individual plastic chairs in Standard version, and upholstered weatherproof chairs - in Premium version
- Color of the metal frame, chairs, shed can be any upon request.
- The bench cover is intended for protection from unfavorable weather conditions and can be made of solid or cellular polycarbonate.

#### Standard version

- The bench can be equipped with aluminum or laminated plywood flooring in Premium version. Optionally bench can be equipped with castors.
- · Simplicity and modularity of the construction allows manufacturing bench for substitutes for any number of seats.
- · Meets all FIFA and UEFA requirements