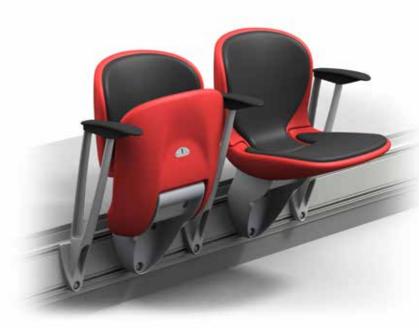

# The chair is of V.V.I.P. category and intended for the maximum level of spectator's comfort during various events.

- Perfect quality of "Euro Seating" company (Spain)
- Foldable seat with a double spring (12000 tip-up cycles without structural damage)
- Seat retracting mechanism with set angle of 90 degree
- Upholstered parts made of fire resistant polyurethane foam
- · Foldable armrest with a cup holder in is optional
- Rear cover of backrest and seat made of anti-vandal plastic
- Meets all FIFA and UEFA requirements
- Certificated