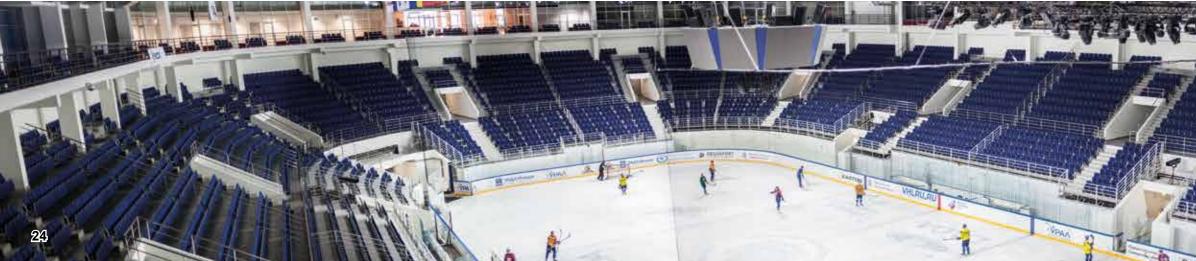

## **Demountable stands**

The stand is intended for installation in both indoor and outdoor sports facilities.

- The stands are manufactured in accordance with a project designed by a licensed organization.
- The stands are produced from metal rectangular tubes
- Hot galvanized frame coating is optional
- Modularity of the construction allows reducing time of the installation maximally.
- Unlimited number of modules lengthwise.
- Floor and stair flights boarding is made of metal checkered sheet (plywood with antislip coating is optional)
- The stand can be lifted up to 1500 mm over the base (for more convenient watching over the boards of hockey box, advertisement hoarding and others)

Installation schemes and overall dimensions

Adler, «Togliatti-Tryuk» Racing Area

Tiraspol, «Snezhinka» Ice Rink