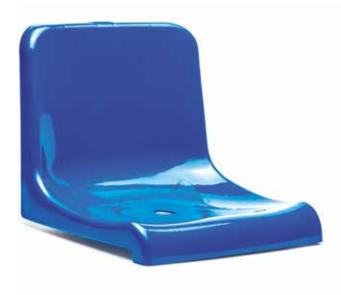

## **Stadium chair "Avangard"**

The plastic chair is intended for the installation in both indoor and outdoor sports facilities (stadiums, ice arenas, sports complexes).

Overall and mounting dimensions

0

#### Ergonomic design

- Budget choice
- Easy to install and maintain
- Installation on the various surfaces
- Anti-vandal performance
- Fastening of the chair with 4 screws
- Numeration of seats
- System of outflow
- · Chairs' color any color upon request
- Tested for strength, endurance, static load and wear resistance
- Operation temperature ranges from 40 C to + 50 C
- UV-protected
- Can be made of materials slowing down the process of combustion
- Meets all FIFA and UEFA requirements
- Certificated