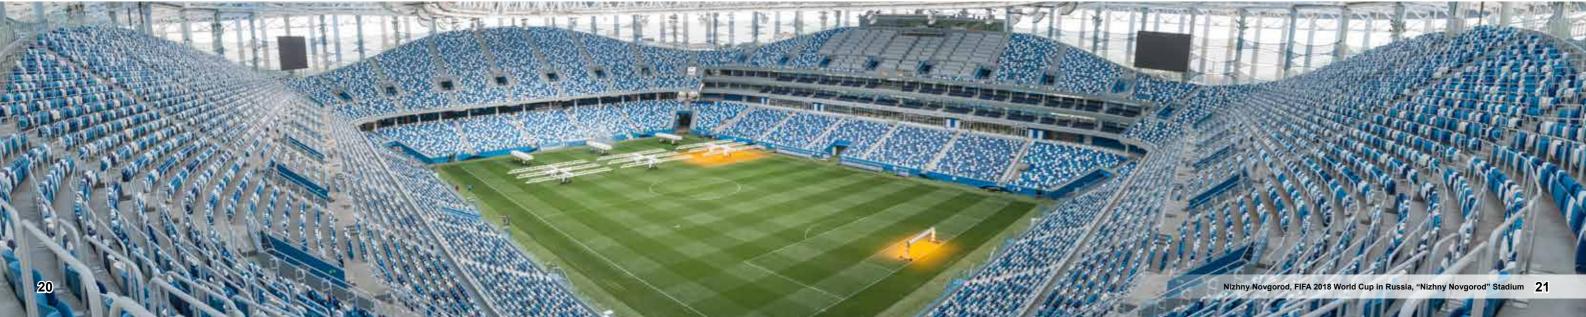

Stadiums of 2018 FIFA World Cup in Russia

Ice Hockey World Championships

Stadium chairs

Fast-track stands

Demountable stands

Stands with canopies

Telescopic bleachers

#### FIFA 2018 World Cup in Russia:

- "Luzhniki" stadium (Moscow)
- "Kaliningrad" stadium (Kaliningrad)
- "Nizhny Novgorod" stadium (Nizhny Novgorod)
- "Samara Frena" (Samara)
- "Volgograd Arena" (Volgograd)
- "Ekaterinburg Arena" (Ekaterinburg)