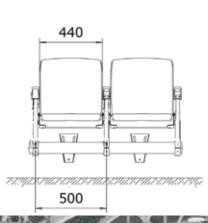

## Semi-upholstered tip-up stadium chair "Kompakt"

The chair is intended for the installation in both indoor and outdoor sports facilities (stadiums, ice arenas, sports complexes).