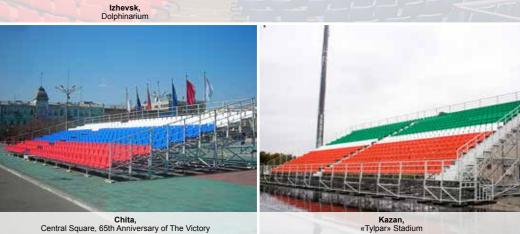

# **Fast-track stands**

#### Fast-track stands have the same specifications as demountable stands and also a set of advantages:

- The stands are manufactured in accordance with a project designed by a licensed organization.
- Easy to install using original mount system of stand elements
- Possibility to manufacture stands with the number of rows up to 30, while the sizes of components will be constant, which will ease the transportation.
- Possibility to manufacture corner (round) shaped stands.
- Structural stiffness while minimal metal consumption.
- Possibility of quick stand demounting and moving it to another site.

#### **Standard version**

- · Possibility of stand installation on uneven surfaces because of adjustable supports.
- Possibility to change stand configuration on-the-fly
- Stand may be lifted up over the base up to 2 300mm (for more convenient watching over the boards of hockey box, advertisement hoarding and others)
- Hot galvanized frame coating is optional
- Floor and stair flights boarding is made of metal checkered sheet (plywood with antislip coating is optional)

Stands with 400 mm difference between the rows

Stands with lift-up

Petropavlovsk-Kamchatskiy, Biathlon Sportcomplex

Kazan, «Tylpar» Stadiu