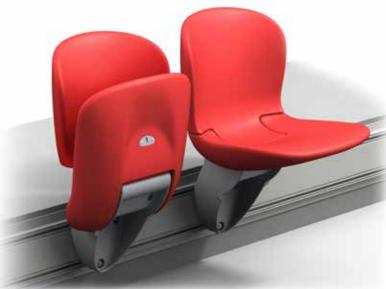

## **Tip-up stadium chair "Olimpiya"**

Tip-up plastic chair is intended for the installation in both indoor and outdoor sports facilities (stadiums, ice arenas, sports complexes).

nas, sports complexes).

- · Ergonomic, stylish and modern design
- · Can be installed on the stands with narrow riser
- Easy to install and maintain
- Installation on the various surfaces
- Anti-vandal performance
- Numeration of seats
- Color of the metal frame and the seat shell can be any upon request
- · Tested for strength, endurance, static load and wear resistance
- Operation temperature ranges from 40 C to + 50 C
- UV-protected
- · Can be made of materials slowing down the process of combustion
- Meets all FIFA and UEFA requirements
- Certificated