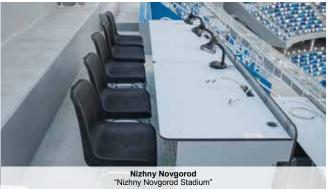

## Media desks

Media desks are intended for arranging of mass media representatives both in outdoor and indoor sports facilities (stadiums, ice arenas, sports complexes). Made in two modifications: with and without dividers.

#### Sportscaster desk