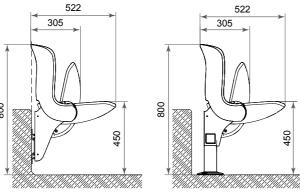

## **Stadium chair "Forward"**

Extra-comfortable plastic chair is intended for the installation in both indoor and outdoor sports facilities (stadiums, ice arenas, sports complexes).

- Ergonomic, stylish design
- Enlarged dimensions for spectators comfort
- Easy to install and maintain
- · Installation on the various surfaces
- Anti-vandal performance
- Fastening of the chair with 4 screws
- Numeration of seats
- System of outflow
- Chairs' color any color upon request
- · Tested for strength, endurance, static load and wear resistance
- Operation temperature ranges from 40 C to + 50 C
- UV-protected
- Can be made of materials slowing down the process of combustion
- Meets all FIFA and UEFA requirements
- Certificated

#### Installation schemes