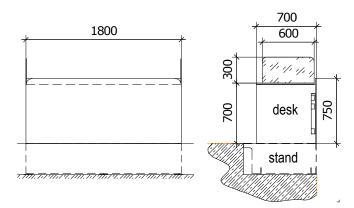

#### Installation schemes and overall dimensions

- Metal frame: hot galvanized or polymer coating of any color upon request
- · Tabletop, front and side panels are made of modern material with high water resistance; fire-hazard class - KM 1
- · Possibility of installation onto the riser with the application of support frame
- Front panel is a quick removable (to maintain the wires)
- Three rows of 50x50mm cable ducts. Any type of cable inlets on the tabletop upon request.
- Meets all FIFA and UEFA requirements
- · The desks can be equipped with stackable plastic chairs in order to provide free access.