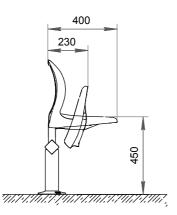

## **Player's tunnel**

The players' tunnel is designed for sportsmen protection during coming in and out of the field.

Installation schemes and overall dimensions

**Premium version** 

- The cover is made of PVC-fabric or tent cloth.
- The frame is telescopic and made of metal rectangular tubes with polymer coating, which ensures high corrosion resistance.
- Certificated