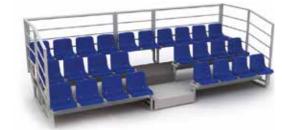

## **Demountable stands**

The stand is intended for installation in both indoor and outdoor sports facilities.

- The stands are manufactured in accordance with a project designed by a licensed organization.
- The stands are produced from metal rectangular tubes
- Hot galvanized frame coating is optional
- Modularity of the construction allows reducing time of the installation maximally.
- Unlimited number of modules lengthwise.
- Floor and stair flights boarding is made of metal checkered sheet (plywood with antislip coating is optional)
- The stand can be lifted up to 1500 mm over the base (for more convenient watching over the boards of hockey box, advertisement hoarding and others)

Installation schemes and overall dimensions

Adler, «Togliatti-Tryuk» Racing Area

Tiraspol, «Snezhinka» Ice Rink