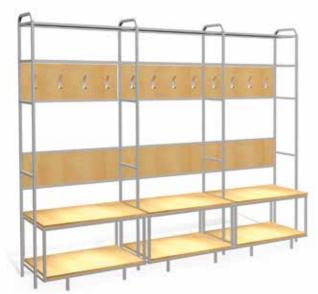

**Dressing rooms** 

# The product is intended for an efficient arranging the space for dressing of sportsmen, referees, coaches and maintenance staff. It is designed for indoor spaces installation.

• The dressing rooms are made of metal square tubes with polymer coating, which ensures high corrosion resistance. • Color of the metal frame, laminated chip boards and upholstery can be any upon request.