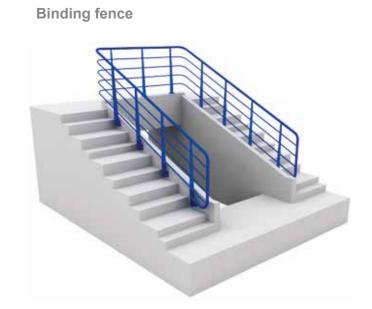

# Fencing

Fencing is used for spectators' safety at stadium stands during sport events.

Can be polymer coated or hot galvanized.

OGR-3