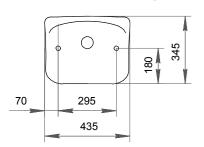

## **Stadium chair "Avangard"**

The plastic chair is intended for the installation in both indoor and outdoor sports facilities (stadiums, ice arenas, sports complexes).

Overall and mounting dimensions

0

260

430