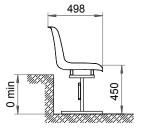

## **Stadium chair "Avangard"**

The plastic chair is intended for the installation in both indoor and outdoor sports facilities (stadiums, ice arenas, sports complexes).

Overall and mounting dimensions

0

260

430