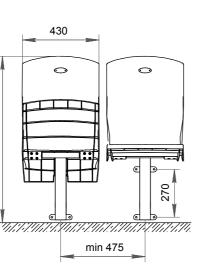

## **Stadium chair "Avangard"**

The plastic chair is intended for the installation in both indoor and outdoor sports facilities (stadiums, ice arenas, sports complexes).

Overall and mounting dimensions

0

260

430