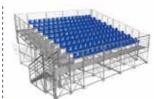

## **Demountable stands**

The stand is intended for installation in both indoor and outdoor sports facilities.

- The stands are manufactured in accordance with a project designed by a licensed organization.
- The stands are produced from metal rectangular tubes
- Hot galvanized frame coating is optional
- Modularity of the construction allows reducing time of the installation maximally.
- Unlimited number of modules lengthwise.
- Floor and stair flights boarding is made of metal checkered sheet (plywood with antislip coating is optional)
- The stand can be lifted up to 1500 mm over the base (for more convenient watching over the boards of hockey box, advertisement hoarding and others)

Installation schemes and overall dimensions

Adler, «Togliatti-Tryuk» Racing Area

Tiraspol, «Snezhinka» Ice Rink