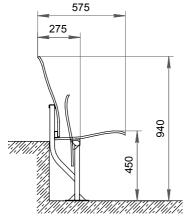

Installation schemes and overall dimensions

Installation schemes and overall dimensions

- Ergonomic and modern design
- Foldable armrest included
- · Designed for enhanced spectators comfort
- Easy to install and maintain
- · Installation on the various surfaces
- Anti-vandal performance
- · Numeration of seats
- Color of the metal frame and the seat shell can be any upon request
- Tested for strength, endurance, static load and wear resistance
- Can be made of materials slowing down the process of combustion
- · Meets all FIFA and UEFA requirements
- Certificated

Installation schemes and overall dimensions