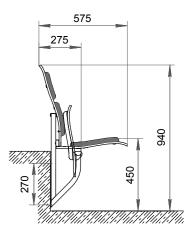

#### Tip-up plastic chair is intended for the installation in both indoor and outdoor sports facilities (stadiums, ice are-

- · Ergonomic, stylish and modern design
- Can be installed on the stands with narrow riser
- · Enlarged dimensions for spectators comfort
- Easy to install and maintain
- · Installation on the various surfaces
- Anti-vandal performance
- Numeration of seats
- Color of the metal frame and the seat shell can be any upon request
- Tested for strength, endurance, static load and wear resistance
- Operation temperature ranges from 40 C to + 50 C
- UV-protected
- Can be made of materials slowing down the process of combustion • Meets all FIFA and UEFA requirements
- Certificated