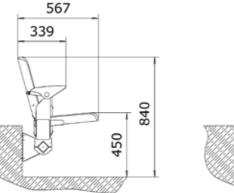

## **Stadium chair "Avangard"**

The plastic chair is intended for the installation in both indoor and outdoor sports facilities (stadiums, ice arenas, sports complexes).

Overall and mounting dimensions

0

260

430