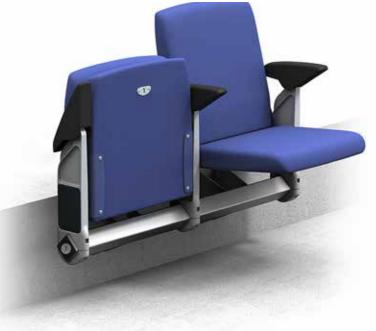

## **Tip-up stadium chair "Pobeda"**

Tip-up plastic chair is intended for the installation in both indoor and outdoor sports facilities (stadiums, ice arenas, sports complexes).

## Semi-upholstered tip-up stadium chair "Pobeda-M" with an armrest

sports complexes).

- Ergonomic and modern design
- · Designed for enhanced spectators comfort
- Easy to install and maintain
- Installation on the various surfaces
- Anti-vandal performance
- · Numeration of seats
- Color of the metal frame and the seat shell can be any upon request
- Tested for strength, endurance, static load and wear resistance
- · Can be made of materials slowing down the process of combustion
- Meets all FIFA and UEFA requirements
- Certificated