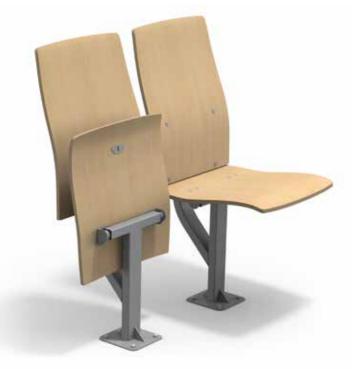

## **Tip-up stadium chair "Olimpiya"**

Tip-up plastic chair is intended for the installation in both indoor and outdoor sports facilities (stadiums, ice arenas, sports complexes).

nas, sports complexes).

- · Ergonomic, stylish and modern design
- · Can be installed on the stands with narrow riser
- Easy to install and maintain
- Installation on the various surfaces
- Anti-vandal performance
- Numeration of seats
- Color of the metal frame and the seat shell can be any upon request
- · Tested for strength, endurance, static load and wear resistance
- Operation temperature ranges from 40 C to + 50 C
- UV-protected
- · Can be made of materials slowing down the process of combustion
- Meets all FIFA and UEFA requirements
- Certificated