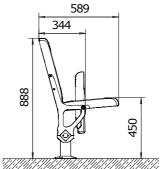

## **Stadium chair "Forward"**

Extra-comfortable plastic chair is intended for the installation in both indoor and outdoor sports facilities (stadiums, ice arenas, sports complexes).

- Ergonomic, stylish design
- Enlarged dimensions for spectators comfort
- Easy to install and maintain
- · Installation on the various surfaces
- Anti-vandal performance
- Fastening of the chair with 4 screws
- Numeration of seats
- System of outflow
- Chairs' color any color upon request
- · Tested for strength, endurance, static load and wear resistance
- Operation temperature ranges from 40 C to + 50 C
- UV-protected
- Can be made of materials slowing down the process of combustion
- Meets all FIFA and UEFA requirements
- Certificated

Overall and mounting dimensions