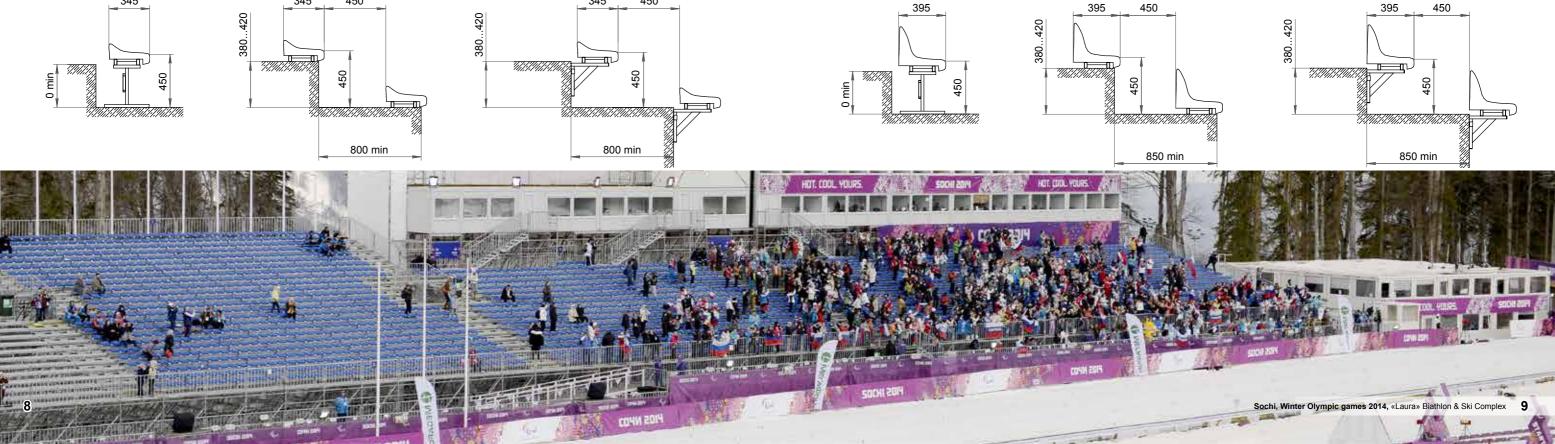

# XXII Winter Olympic games 2014, Sochi:

- · «Adler-Arena» The Roofed Speed Skating Center
- «Sanki» Sliding Centre (bobsleigh, luge and skeleton track)
- Training Ice Arena for the ice hockey
- Figure Skating Training Centre
- «Rosa Khutor» Freestyle Center (seats on extra stands)
- «Rosa Khutor» Snowboard Park (seats on extra stands)
- «Rosa Khutor» Ski Center (seats on extra stands)
- «Laura» Biathlon & Ski Complex (seats on extra stands)
- «Fisht» Olympic Stadium (seats on extra stands)