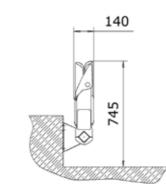

ficated





## Semi-upholstered tip-up stadium chair "Kompakt"

The chair is intended for the installation in both indoor and outdoor sports facilities (stadiums, ice arenas, sports complexes).

## Lounge tip-up chair "Argentina"

To be installed in both indoor and outdoor sports facilities (under the roof or canopy).



- Ergonomic and modern design
- · Designed for enhanced spectators comfort
- · Easy to install and maintain
- Installation on the various surfaces
- · Anti-vandal performance
- Numeration of seats
- Color of the metal frame and upholstery can be any upon request
- Tested for strength, endurance, static load and wear resistance
- · Can be made of materials slowing down the process of combustion
- Certificated



Installation schemes and overall dimensions



18 10

0









MOCT

# The chair is of V.V.I.P. category and intended for the maximum level of spectator's comfort during various events.

- Perfect quality of "Euro Seating" company (Spain)
- Foldable seat with a double spring (12000 tip-up cycles without structural damage)
- Seat retracting mechanism with set angle of 90 degree
- Upholstered parts made of fire resistant polyurethane foam
- · Foldable armrest with a cup holder in is optional
- Rear cover of backrest and seat made of anti-vandal plastic
- Meets all FIFA and UEFA requirements
- Certificated



## **Demountable stands**

The stand is intended for installation in both indoor and outdoor sports facilities.



- The stands are manufactured in accordance with a project designed by a licensed organization.
- The stands are produced from met