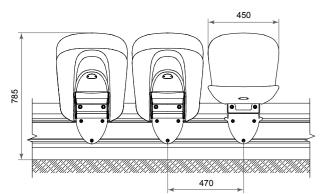

Installation schemes and overall dimensions

Installation schemes and overall dimensions

12

H C MAT

ALC: NOT