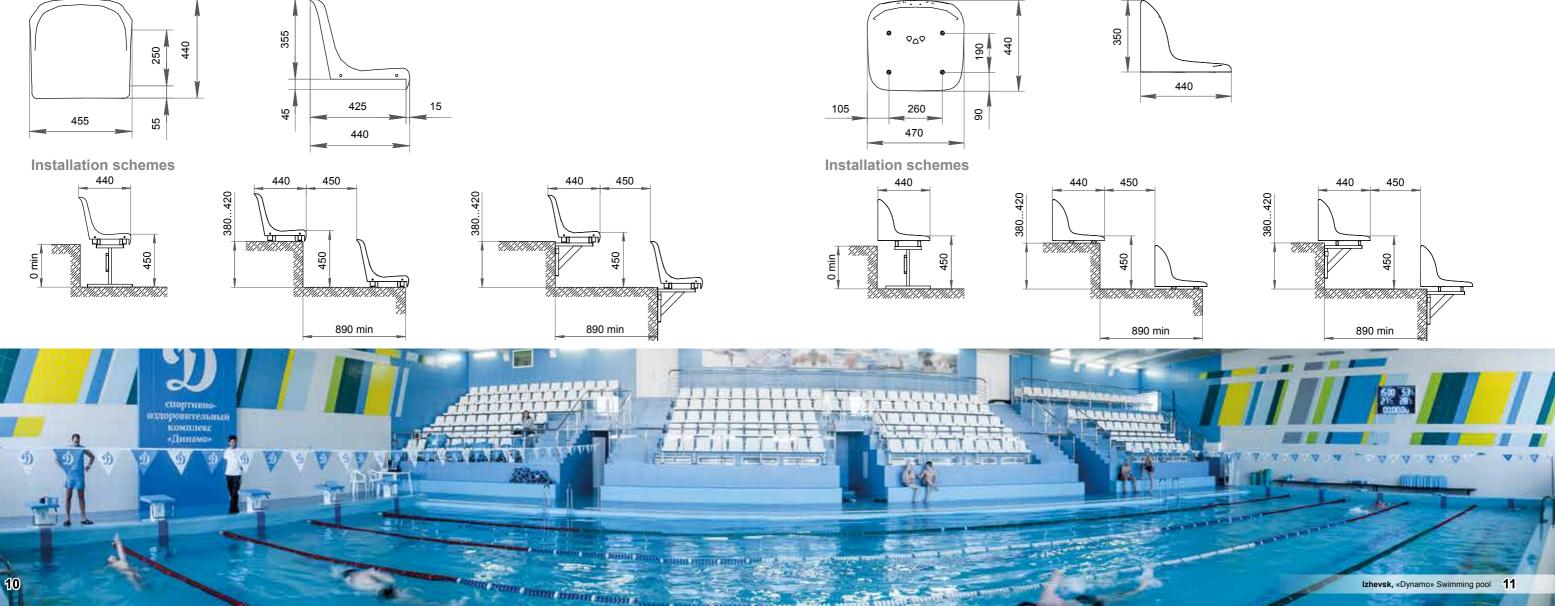

## **Stadium chair "Olympic"**

The plastic chair is intended for the installation at indoor sports facilities (indoor arenas, ice arenas, sports complexes).

Ergonomic design

- Indoor usage only
- · Easy to install and maintain
- · Installation on the various surfaces
- · Anti-vandal performance
- · Fastening of the chair with 4 screws on the sides
- Numeration of seats
- · Chairs' color any color upon request
- · Tested for strength, endurance, static load and wear resistance
- Operation temperature ranges from 40 C to + 50 C
- UV-protected
- · Can be made of materials slowing down the process of combustion
- Meets all FIFA and UEFA requirements
- Certificated

Installation schemes and overall dimensions

Installation schemes and overall dimensions

12

H C MAT

ALC: NOT