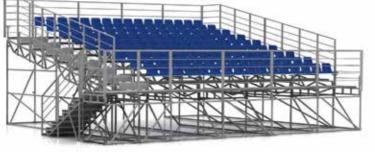

## **Demountable stands**

The stand is intended for installation in both indoor and outdoor sports facilities.

- The stands are manufactured in accordance with a project designed by a licensed organization.
- The stands are produced from metal rectangular tubes
- Hot galvanized frame coating is optional
- Modularity of the construction allows reducing time of the installation maximally.
- Unlimited number of modules lengthwise.
- Floor and stair flights boarding is made of metal checkered sheet (plywood with antislip coating is optional)
- The stand can be lifted up to 1500 mm over the base (for more convenient watching over the boards of hockey box, advertisement hoarding and others)

Installation schemes and overall dimensions

Adler, «Togliatti-Tryuk» Racing Area

Tiraspol, «Snezhinka» Ice Rink