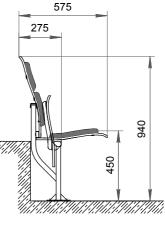

## **Tip-up stadium chair "Olimpiya"**

Tip-up plastic chair is intended for the installation in both indoor and outdoor sports facilities (stadiums, ice arenas, sports complexes).

nas, sports complexes).

Installation schemes and overall dimensions

Installation schemes and overall dimensions

12

H C MAT

ALC: NOT