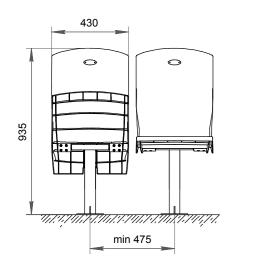

Installation schemes and overall dimensions

Installation schemes and overall dimensions

- Ergonomic and modern design
- Foldable armrest included
- · Designed for enhanced spectators comfort
- Easy to install and maintain
- · Installation on the various surfaces
- Anti-vandal performance
- · Numeration of seats
- Color of the metal frame and the seat shell can be any upon request
- Tested for strength, endurance, static load and wear resistance
- Can be made of materials slowing down the process of combustion
- · Meets all FIFA and UEFA requirements
- Certificated

Installation schemes and overall dimensions