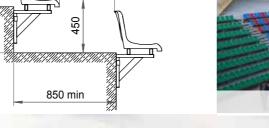

## **Stadium chair "Avangard"**

The plastic chair is intended for the installation in both indoor and outdoor sports facilities (stadiums, ice arenas, sports complexes).

Overall and mounting dimensions

0

260

430

#### Installation schemes

85

Neryungri, «Shakhter» Stadium