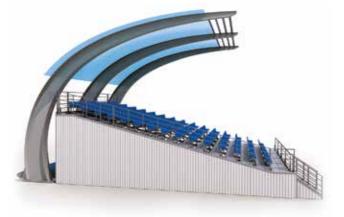

## **Roofs and canopies**

Fixed-site roofs are designed for outdoor sports facilities to be used as unfavorable weather conditions protection.

- The roofs and canopies are produced from metal rectangular tubes with polymer coating, which ensures high corrosion resistance
- The roofs are manufactured in accordance with a strength calculation
- Possible roof covers PVC-fabric, profiled sheeting, polycarbonate.

Console type roof

Supports type roof

Console type canopy "Premier"