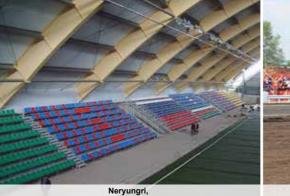

#### **Central Stadiums and Ice Arenas:**

- «Ufa-Arena» Comprehensive Sport Arena (Ufa)
- «Centralnyi» Stadium (Astrakhan)
- «Trud» Central stadium (Ulyanovsk)
- Central Republic Stadium (Izhevsk)
- «Druzhba» Central stadium (Yoshkar-Ola)
- Central Stadium (Kazan)
- Central Stadium n.a. 5th Anniversary of Soviet Tuva (Kyzyl)
- Central Stadium (Ulan-Ude)
- «Start» Center for Training in Summer Sports (Saransk)
- Central Stadium (Kazakhstan, Ust-Kamenogorsk)
- «Druzhba» Hockey Arena (Ukraine , Donetsk)
- «Izhstal» Ice Palace (Izhevsk)
- «Dizel Arena» Ice Palace (Penza)
- Ice Sports Palace (Saransk)
- «Yerofei» Ice Palace (Khabarovsk)
- «Neftyanik» Central Stadium (Ufa)
- Roofed Football Arena (Krasnoyarsk)

Izhevsk, Central Republic Stadium

Ufa, «Akbuzat» Horse-Riding Arena

(THE

THE REAL PROPERTY AND