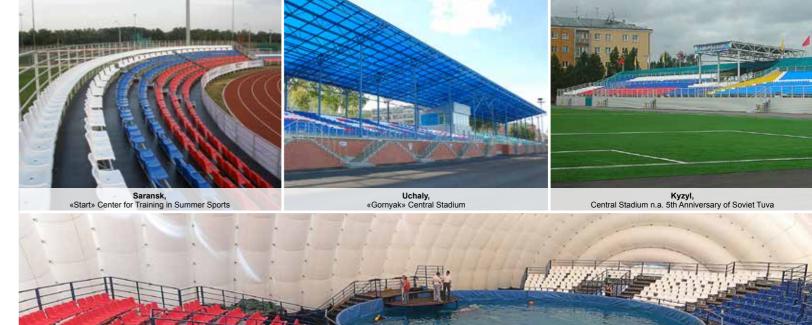

#### **Central Stadiums and Ice Arenas:**

- «Ufa-Arena» Comprehensive Sport Arena (Ufa)
- «Centralnyi» Stadium (Astrakhan)
- «Trud» Central stadium (Ulyanovsk)
- Central Republic Stadium (Izhevsk)
- «Druzhba» Central stadium (Yoshkar-Ola)
- Central Stadium (Kazan)
- Central Stadium n.a. 5th Anniversary of Soviet Tuva (Kyzyl)
- Central Stadium (Ulan-Ude)
- «Start» Center for Training in Summer Sports (Saransk)
- Central Stadium (Kazakhstan, Ust-Kamenogorsk)
- «Druzhba» Hockey Arena (Ukraine , Donetsk)
- «Izhstal» Ice Palace (Izhevsk)
- «Dizel Arena» Ice Palace (Penza)
- Ice Sports Palace (Saransk)
- «Yerofei» Ice Palace (Khabarovsk)
- «Neftyanik» Central Stadium (Ufa)
- Roofed Football Arena (Krasnoyarsk)