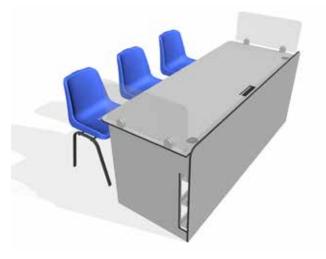

## Media desks

Media desks are intended for arranging of mass media representatives both in outdoor and indoor sports facilities (stadiums, ice arenas, sports complexes). Made in two modifications: with and without dividers.

Media desk

Sportscaster desk