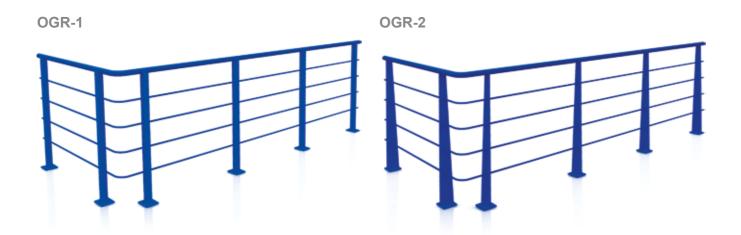

# Fencing

Fencing is used for spectators' safety at stadium stands during sport events.

Can be polymer coated or hot galvanized.

OGR-3