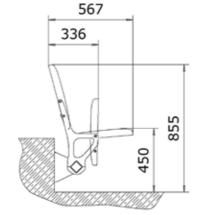

## **Stadium chair "Avangard"**

The plastic chair is intended for the installation in both indoor and outdoor sports facilities (stadiums, ice arenas, sports complexes).

Overall and mounting dimensions

0

260

430