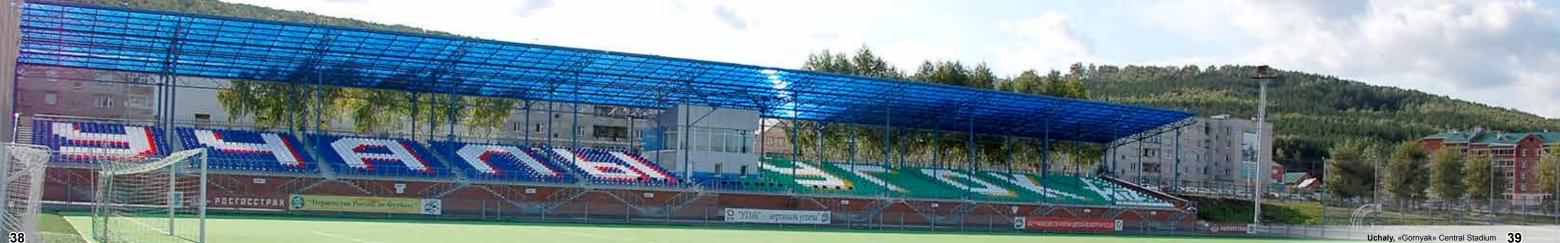

## **Roofs and canopies**

Fixed-site roofs are designed for outdoor sports facilities to be used as unfavorable weather conditions protection.

- The roofs and canopies are produced from metal rectangular tubes with polymer coating, which ensures high corrosion resistance
- The roofs are manufactured in accordance with a strength calculation
- Possible roof covers PVC-fabric, profiled sheeting, polycarbonate.

Console type roof

Supports type roof

Console type canopy "Premier"