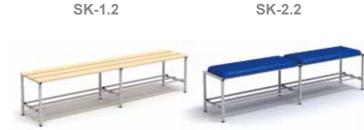

## **Benches for substitutes**

#### Intended for accommodation of coaches, substitutes, judging panel and to be installed at any types of sports grounds and stadiums.

- Made of metal rectangular tubes with polymer coating, which ensures high corrosion resistance.
- The bench for substitutes is equipped with individual plastic chairs in Standard version, and upholstered weatherproof chairs - in Premium version
- Color of the metal frame, chairs, shed can be any upon request.
- The bench cover is intended for protection from unfavorable weather conditions and can be made of solid or cellular polycarbonate.

#### Standard version

- The bench can be equipped with aluminum or laminated plywood flooring in Premium version. Optionally bench can be equipped with castors.
- · Simplicity and modularity of the construction allows manufacturing bench for substitutes for any number of seats.
- · Meets all FIFA and UEFA requirements