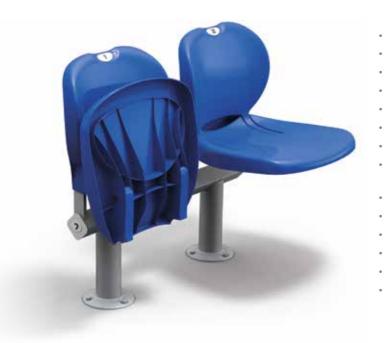

## Lounge tip-up chair "Argentina"

To be installed in both indoor and outdoor sports facilities (under the roof or canopy).

- Ergonomic and modern design
- · Designed for enhanced spectators comfort
- · Easy to install and maintain
- Installation on the various surfaces
- · Anti-vandal performance
- Numeration of seats
- Color of the metal frame and upholstery can be any upon request
- Tested for strength, endurance, static load and wear resistance
- · Can be made of materials slowing down the process of combustion
- Certificated

Installation schemes and overall dimensions

18 10

0

MOCT

# The chair is of V.V.I.P. category and intended for the maximum level of spectator's comfort during various events.

- Perfect quality of "Euro Seating" company (Spain)
- Foldable seat with a double spring (12000 tip-up cycles without structural damage)
- Seat retracting mechanism with set angle of 90 degree
- Upholstered parts made of fire resistant polyurethane foam
- · Foldable armrest with a cup holder in is optional
- Rear cover of backrest and seat made of anti-vandal plastic
- Meets all FIFA and UEFA requirements
- Certificated