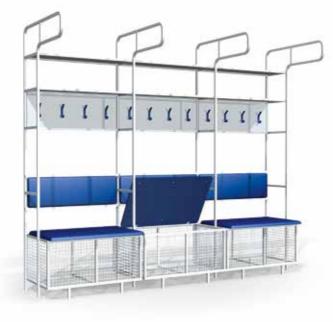

# **Sportsmen dressing rooms**

The product is intended for an efficient arranging the space for dressing of sportsmen, referees, coaches and maintenance staff. It is designed for indoor spaces installation.

• The dressing rooms are made of metal square tubes with polymer coating, which ensures high corrosion resistance.

- Upholstery of seat and backrests are made of durable artificial leather.
- Color of the metal frame, laminated chip boards and upholstery can be any upon request.
- The outfit box has air-ventilated construction.
- Shelves and hooks for clothes allow locating personal belongings of the players efficiently.