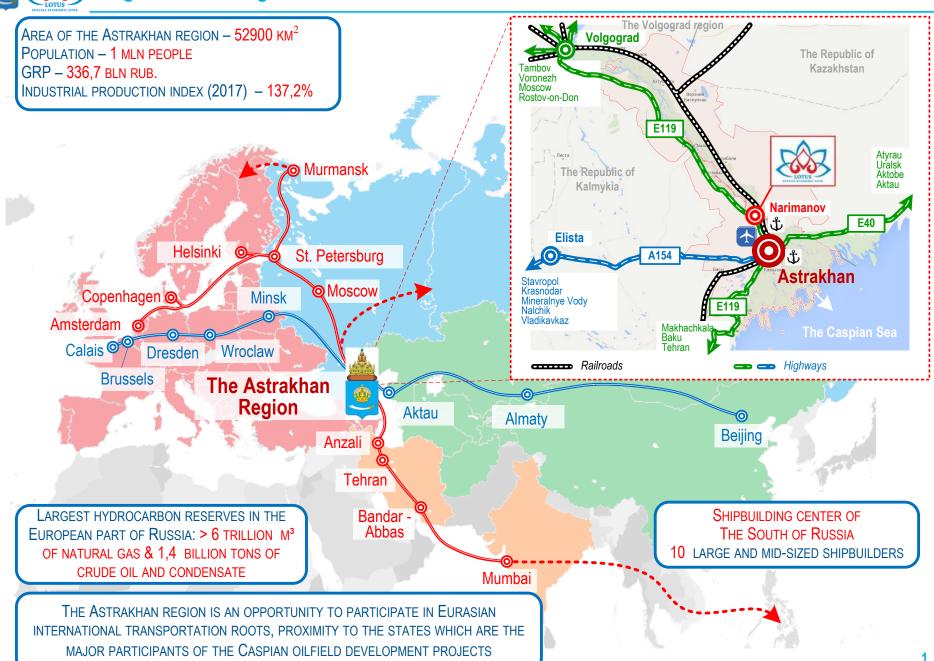

## **Logistic Advantages for SEZ «Lotus» Tenants**

The Astrakhan
Region
Special Economic
Zone "Lotus"