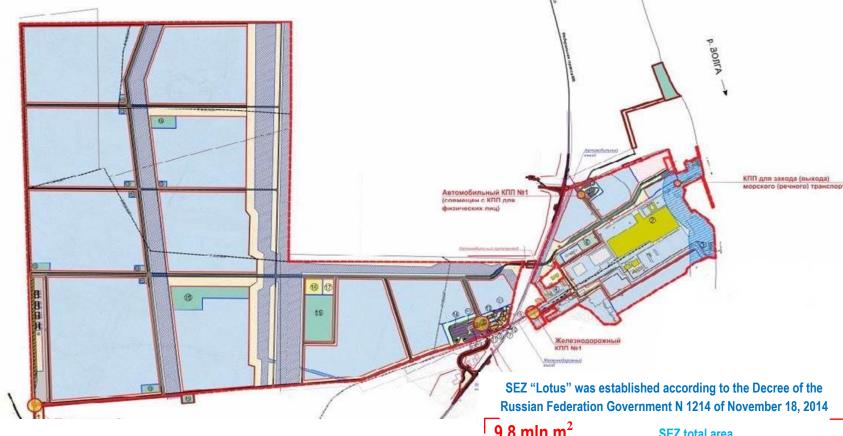

# **Industrial Production Special Economic Zone "LOTUS"**

The Resolution of the Astrakhan Region Government of 06.04.2015 №123-P "On Establishment of PJSC "SEZ "LOTUS"

**Functions of the administration company** 

- Infrastructure construction and its functioning;
- Attracting tenants and other investors to SEZ;
- SEZ area design;
- Other functions.

9,8 mln m<sup>2</sup>

6,3 mln m<sup>2</sup>

Above 11 bln rub.

8 companies

850

24,1 bln rub.

**SEZ** total area

Area of the land plots for tenants

**Planned infrastructure** investments until 2024

Number of operating membercompanies

**Declared amount of workplaces** 

**Declared investments** 