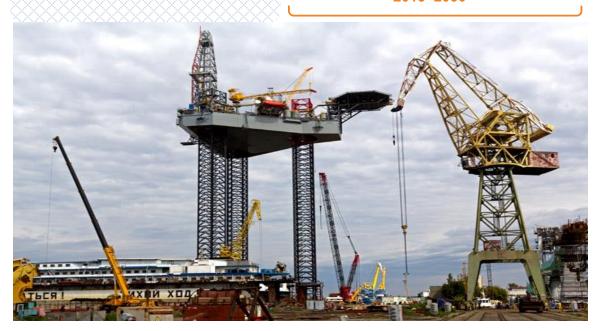

# **Shipbuilding & Shiprepairing**

Extraction and processing of natural resources (salt, gypsum)

Engineering and metallurgy

Extraction and processing of oil and gas, services, raw materials transportation

#### JSC "Shipyard "Lotos"

Shipbuilding, shiprepair, metal constructions and offshore equipment

Investments: 490 mln rub.

Workplaces: 213