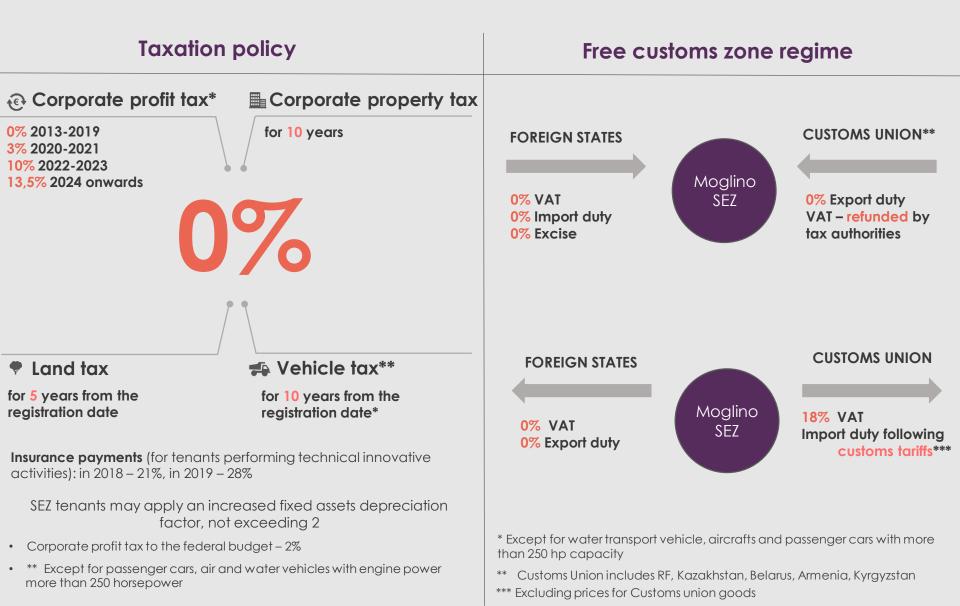

Pskov region, Russia

industrial production special economic zone MOGLINO





#### 02 Pskov region on the map of Russia





#### Largest cities

Pskov Veliky Luki

#### Interim Governoi

Mikhail Vedernikov

#### Key industries

Electrical machinery, timber, mechanic engineering, agriculture, tourism

#### 03 Geographical location











Special economic zone MOGLINO





Land lease rate based on investment value, RUR / ha / year



Flexible parcel plan

































#### **FIAProTeam**

FIA Pro Team Pskov, LLC Production of painting tools Germany



Production of technical textile

Russia-France

BioniQ<sup>™</sup>

**Bioniq RUS, LLC** Production of desiccated and sublimated fruits and berries

Russia



Felzer, LLC Production of cooling and venting equipment

Russia



Link, LLC Production of heating and cooling equipment

Russia



#### **PSKOV FARMA**

Pskov Farma, LLC

Production of pharmaceutical products and substances Great Britain Siberian Gistinec, LLC Production of food ingredients with sublimation dehydration method Russia

Total projects' investment – 4,4 bn RUR



Nor Maali, LLC Production of paints and lacquers

Finland



The total number of jobs provided - 778



Ecocable, LLC Production of cable and semicon