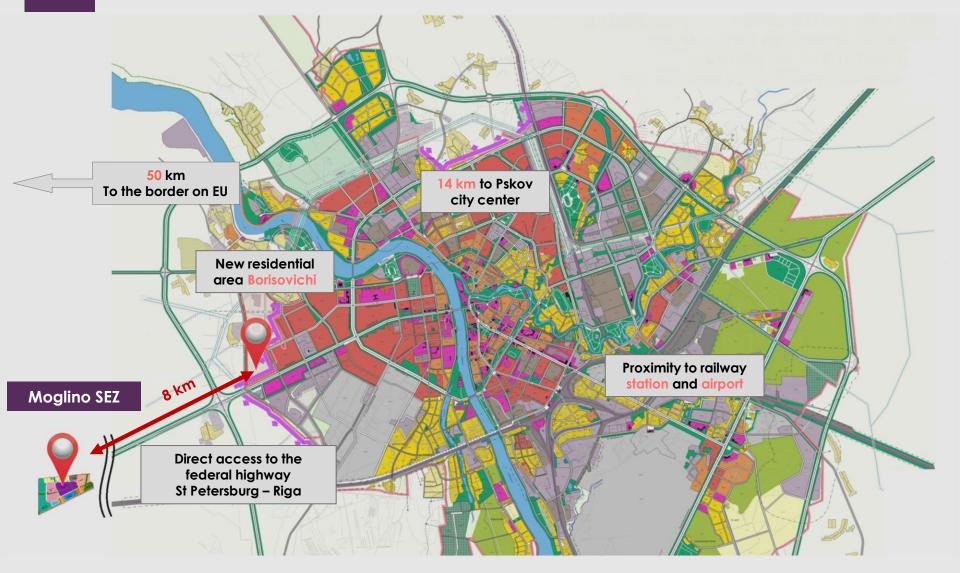

#### 03 Geographical location

Special economic zone MOGLINO

Land lease rate based on investment value, RUR / ha / year

Flexible parcel plan

#### Borisovichi residential estate SEZ tenants can lease prepared land lots to construct residential buildings