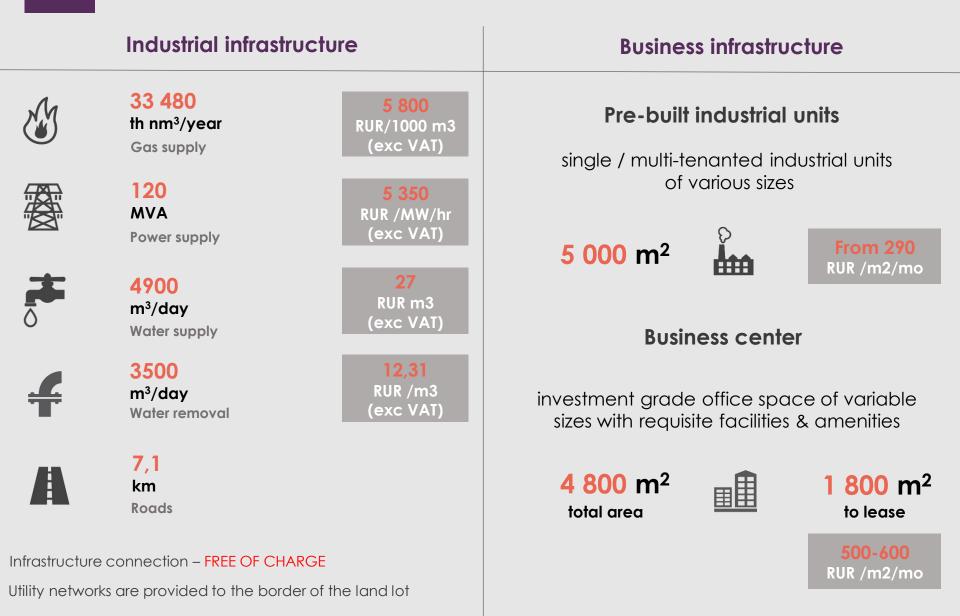

Pskov region, Russia

industrial production special economic zone MOGLINO





#### 02 Pskov region on the map of Russia





#### Largest cities

Pskov Veliky Luki

#### Interim Governoi

Mikhail Vedernikov

#### Key industries

Electrical machinery, timber, mechanic engineering, agriculture, tourism

#### 03 Geographical location











Special economic zone MOGLINO





Land lease rate based on investment value, RUR / ha / year



Flexible parcel plan

































#### **FIAProTeam**

FIA Pro Team Pskov, LLC Production of painting tools Germany



Production of technical textile

Russia-France

BioniQ<sup>™</sup>

**Bioniq RUS, LLC** Production of desiccated and sublimated fruits and berries

Russia



Felzer, LLC Production of cooling and venting equipment

Russia



Link, LLC Production of heating and cooling equipment

Russia



#### **PSKOV FARMA**

Pskov Farma, LLC

Production of pharmaceutical products and substances Great Britain Siberian Gistinec, LLC Production of food ingredients with sublimation dehydration method Russia

Total projects' investment – 4,4 bn RUR



Nor Maali, LLC Production of paints and lacquers

Finland



The total number of jobs provided - 778



Ecocable, LLC Production of cable and semiconduct