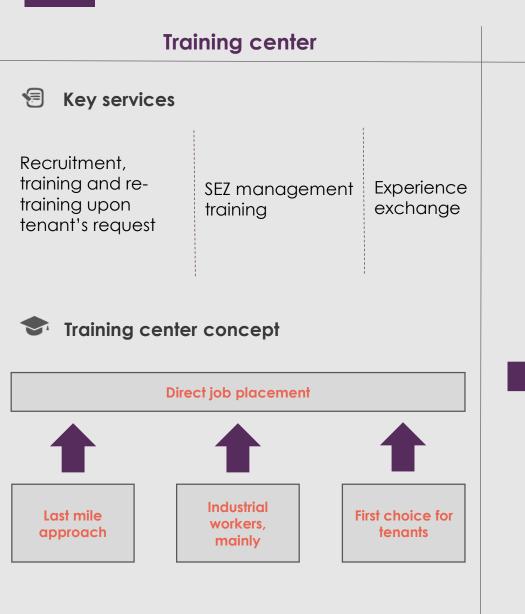

#### **FIAProTeam**

FIA Pro Team Pskov, LLC Production of painting tools Germany



Production of technical textile

Russia-France

BioniQ<sup>™</sup>

**Bioniq RUS, LLC** Production of desiccated and sublimated fruits and berries

Russia



Felzer, LLC Production of cooling and venting equipment

Russia



Link, LLC Production of heating and cooling equipment

Russia



#### **PSKOV FARMA**

Pskov Farma, LLC

Production of pharmaceutical products and substances Great Britain Siberian Gistinec, LLC Production of food ingredients with sublimation dehydration method Russia

Total projects' investment – 4,4 bn RUR



Nor Maali, LLC Production of paints and lacquers

Finland



The total number of jobs provided - 778



Ecocable, LLC Production of cable and semiconductor products

Россия





#### Borisovichi residential estate SEZ tenants can lease prepared land lots to construct residential buildings



### Accommodation construction cost in primary market, RUR/m<sup>2</sup>





# amount of students 27 126

3 000 graduates annually

> 30% engineers

30% workers

#### Pskov State University

established in 2010 after unification of Teachers Training and Polytechnic Universities

#### Training programs:

Power and electric engineering Metallurgy, machine engineering Design and construction Food and consumer goods technology Economics and management Biotechnology Service and hospitality

#### 13

VET schools to train key competences for industrial production

#### Average monthly salary, RUR





Industrial worker



## 120

#### min RUR

Min capital investments (excluding in