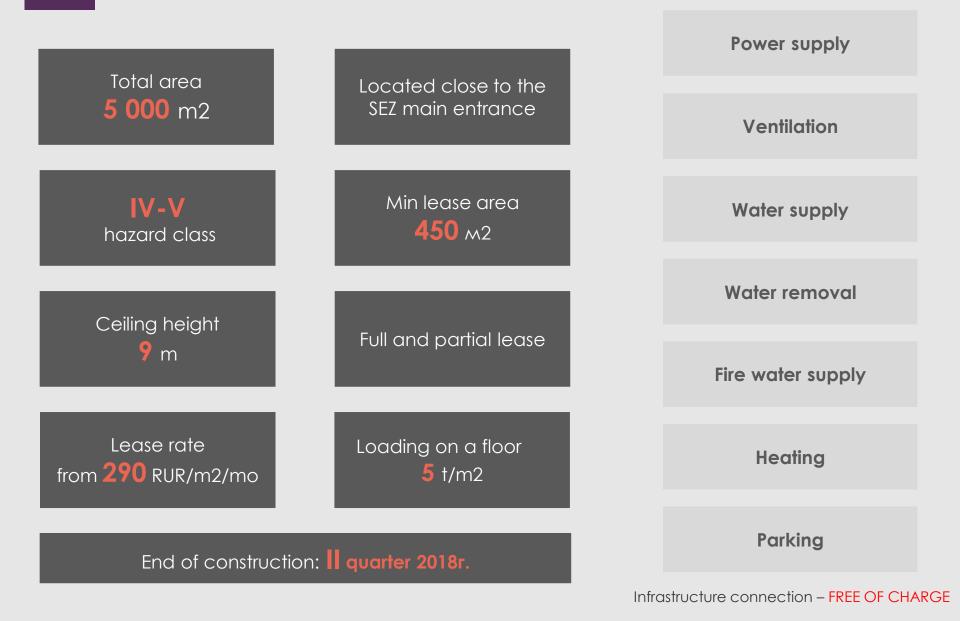

#### 03 Geographical location

Special economic zone MOGLINO

Land lease rate based on investment value, RUR / ha / year

Flexible parcel plan