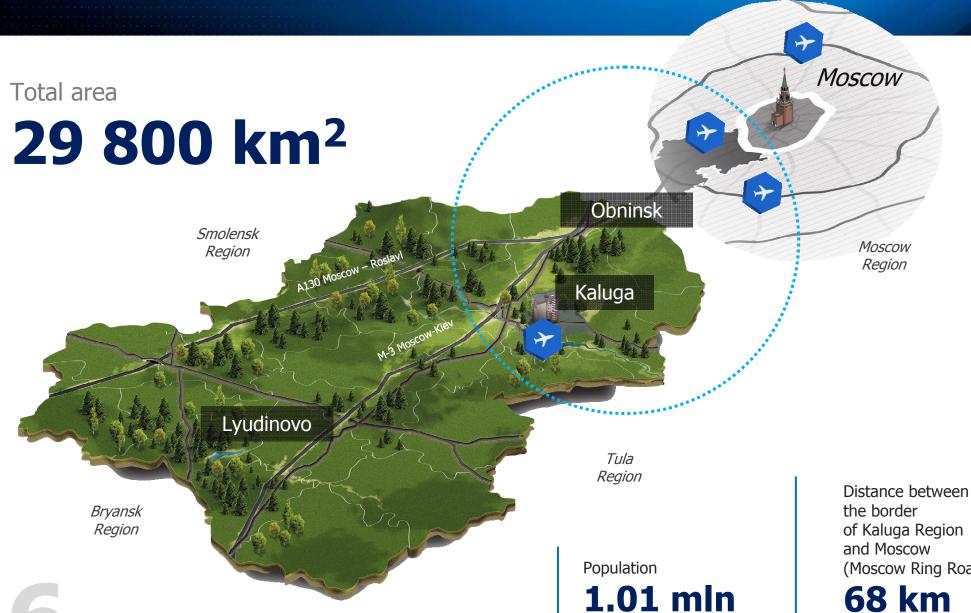

*BLEMKEN* 

Rani

S SCHERDEL

STADA

KT&6

Северсталь

**REGION IN THE HEART OF RUSSIA KALUGA REGION HAS A PROMISING GEOGRAPHICAL LOCATION** 

/ 2017

(Moscow Ring Road)

68 km