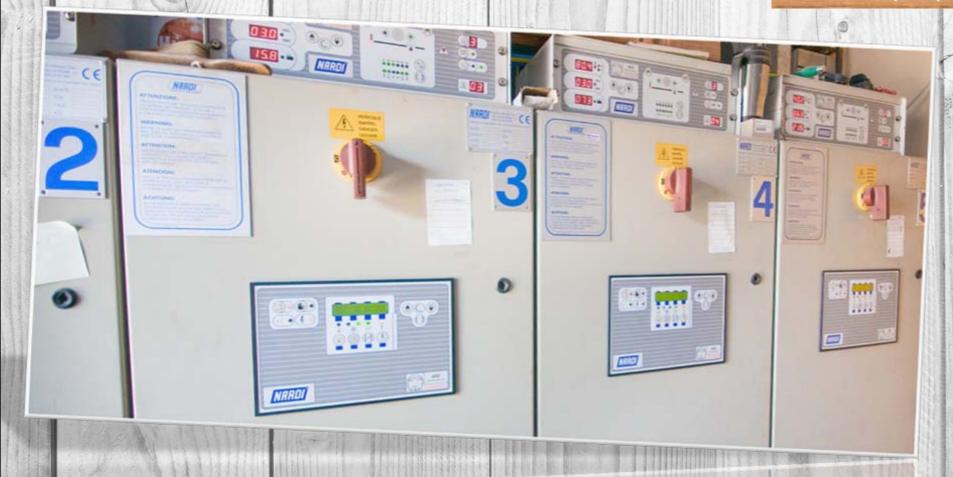

## **Nardy Drying complex**

- Type -convection drying
- 740 m3 one-time loading volume (8 chambers)

- Automatik »NARDY»
- Software »Leonardo»