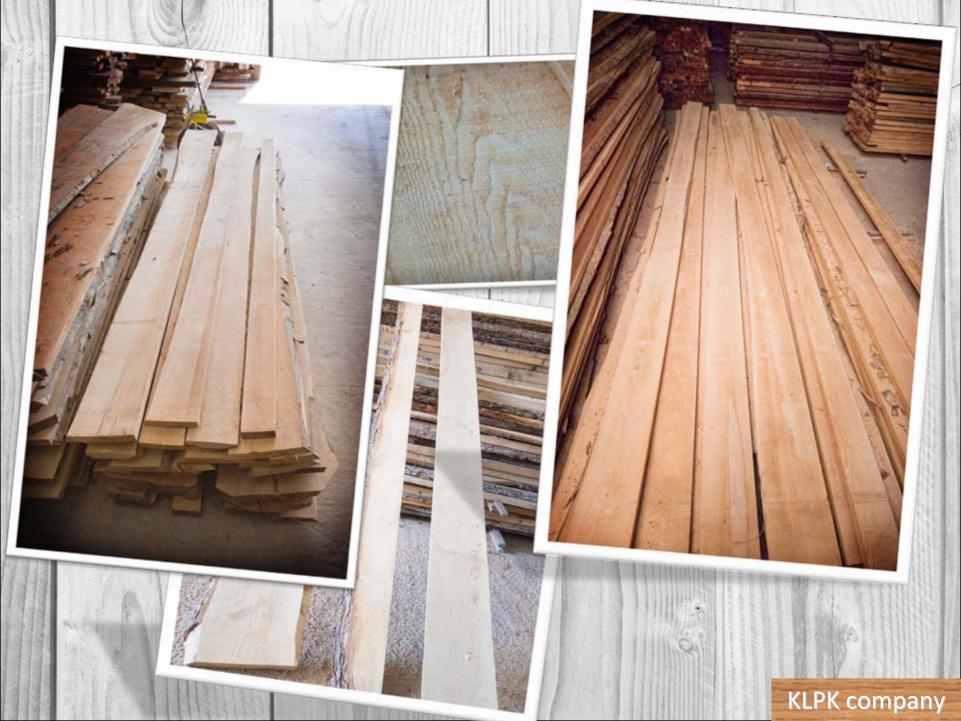

# Quality - standard wood: beech,oak ,ash timber , half , edged board

#### raw materials 120 000 m3

- Quality according to GOST Standards
- Species of wood: Beech 80%, Oak 15%, Ash 15%
- Unedged, semi-edged and edged plank