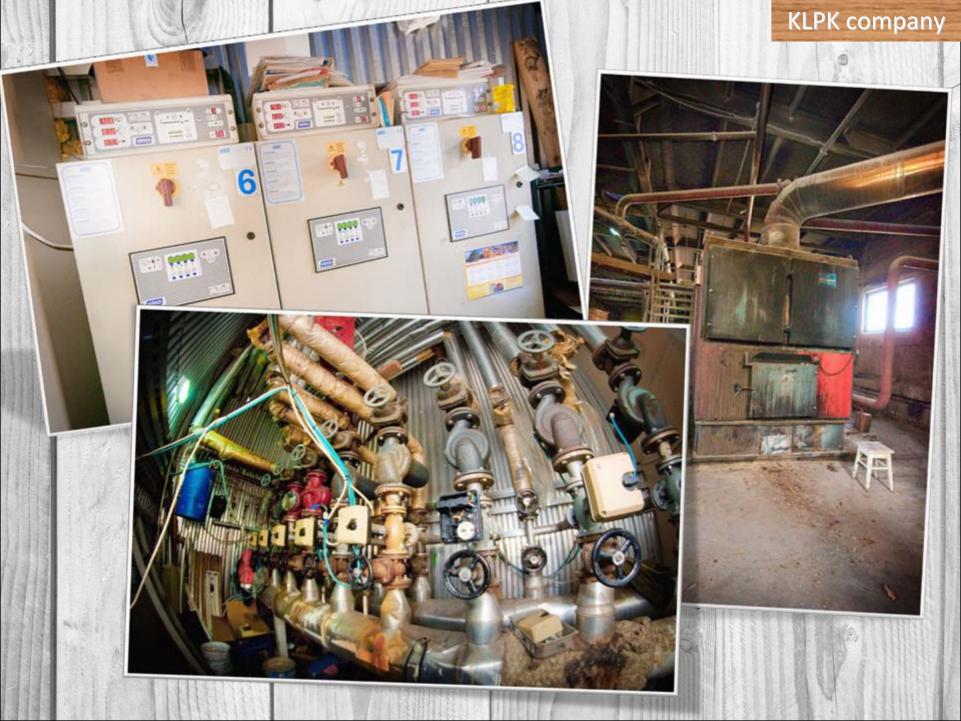

## **Nardy Drying complex**

- Type -convection drying
- 740 m3 one-time loading volume (8 chambers)

- Automatik »NARDY»
- Software »Leonardo»