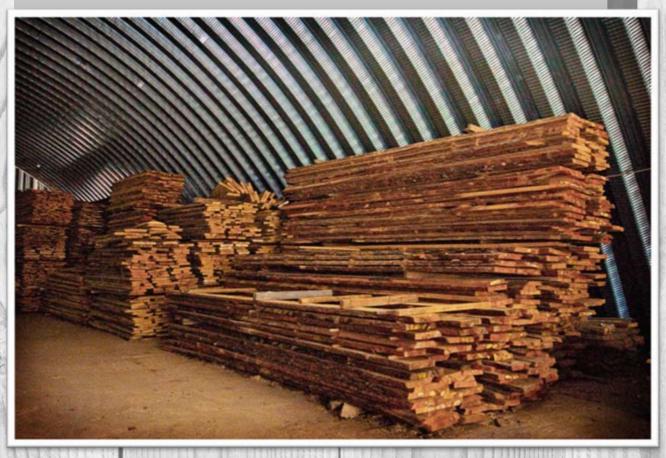

## Logistics

Raw material base Raw material bases used for wood harvesting:

- Apsheronskoe forestry
- Goryacheklyuchevskoe forestry
- Belorechenskoe forestry
- Mostovskoe forestry
- Pshishskoe forestry

Logistic (120 000 m3 in 2014)

#### raw materials 120 000 m3

- Quality according to GOST Standards
- Species of wood: Beech 80%, Oak 15%, Ash 15%
- Unedged, semi-edged and edged plank