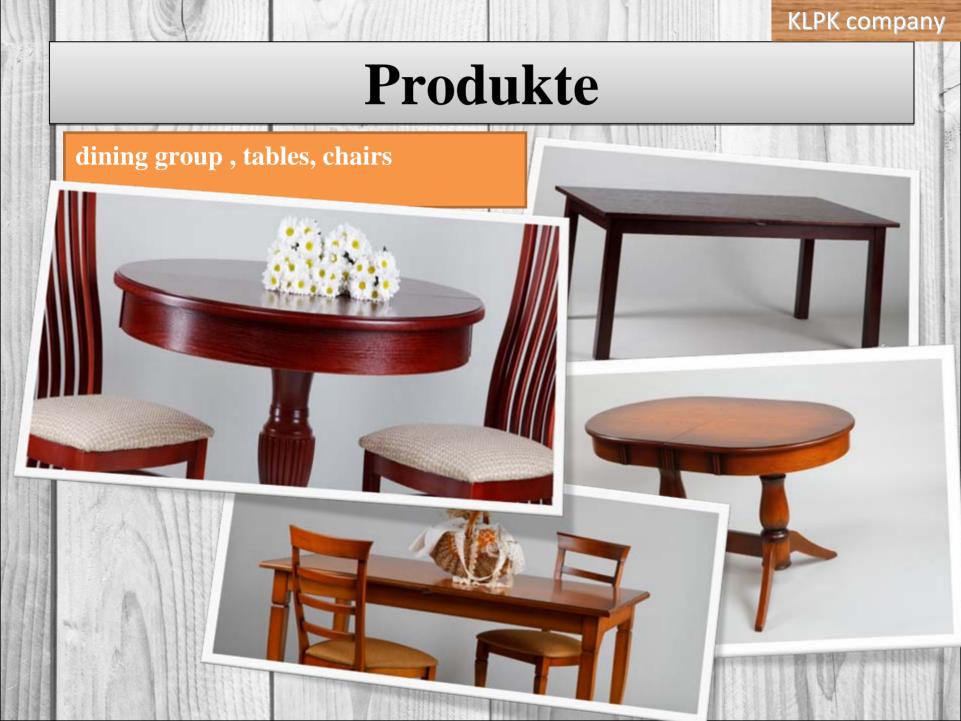

ooperation in production, reduction in raw material and transportation costs.

 We combine the interests of the Buyers and the Manufacturers of furniture

## Logistics

Raw material base Raw material bases used for wood harvesting:

- Apsheronskoe forestry
- Goryacheklyuchevskoe forestry
- Belorechenskoe forestry
- Mostovskoe forestry
- Pshishskoe forestry

Logistic (120 000 m3 in 2014)



## **Nardy Drying complex**



- Type -convection drying
- 740 m3 one-time loading volume (8 chambers)



- Automatik »NARDY»
- Software »Leonardo»







# Quality - standard wood: beech,oak ,ash timber , half , edged board





#### raw materials 120 000 m3



- Quality according to GOST Standards
- Species of wood: Beech 80%, Oak 15%, Ash 15%
- Unedged, semi-edged and edged plank



# **Produkte**





# KubanLesPromKombinat (KLPK)

kubanlespromkombinat@gmail.com
http://kubanlespromkombinat.ru
http://kubanlespromkombinat.umi.ru

+007(861)240-88-16

- Main Office: 350062, Krasnodar region, Krasnodar, Yan Poluyan St. 60, Russia
- Production facilites: Krasnodar region: Krasnodar, Apsheronsk, Kurganinsk