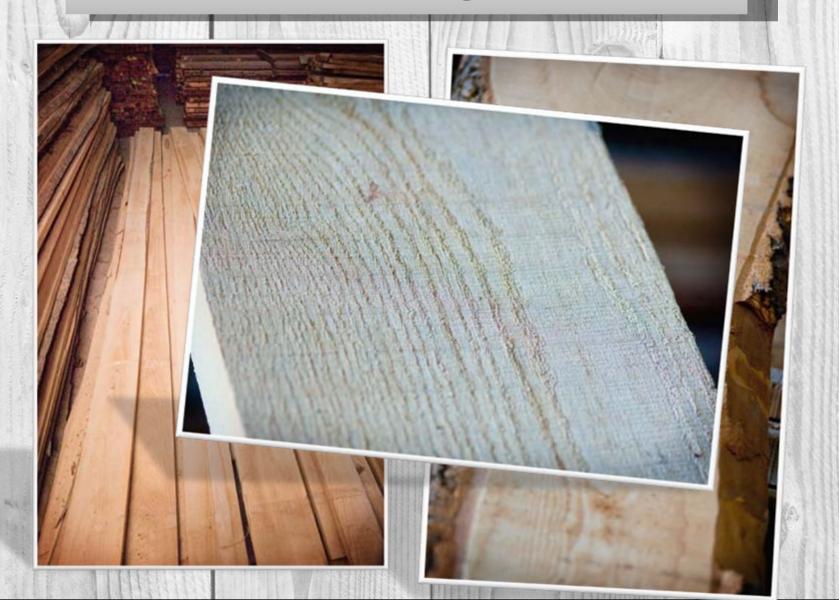

# Quality - standard wood: beech,oak ,ash timber , half , edged board

#### raw materials 120 000 m3

- Quality according to GOST Standards
- Species of wood: Beech 80%, Oak 15%, Ash 15%
- Unedged, semi-edged and edged plank