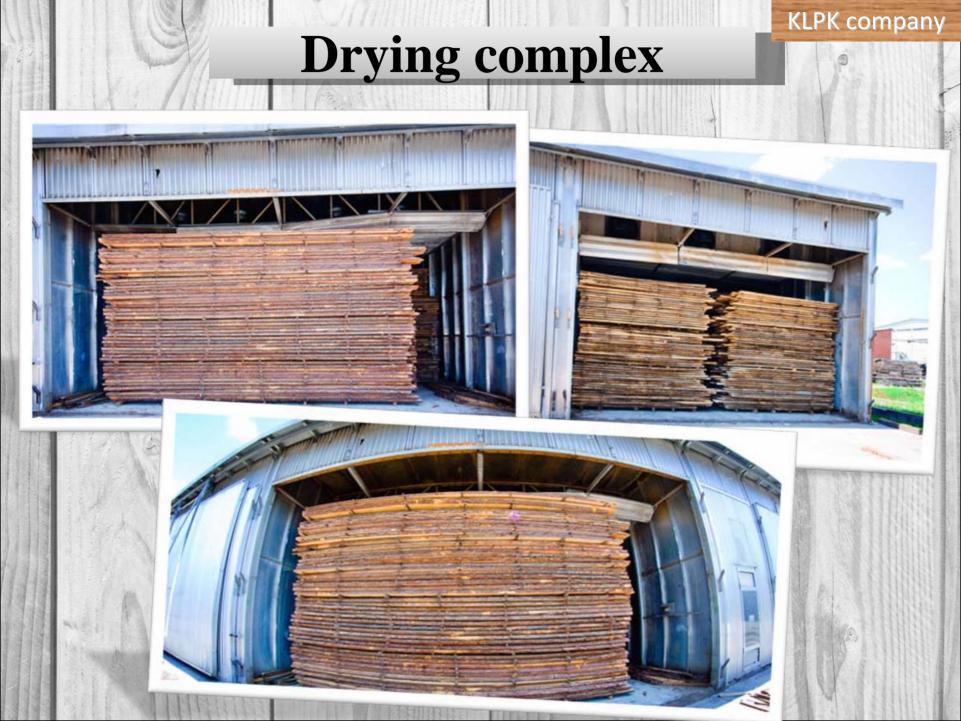

## **Nardy Drying complex**

- Type -convection drying
- 740 m3 one-time loading volume (8 chambers)

- Automatik »NARDY»
- Software »Leonardo»