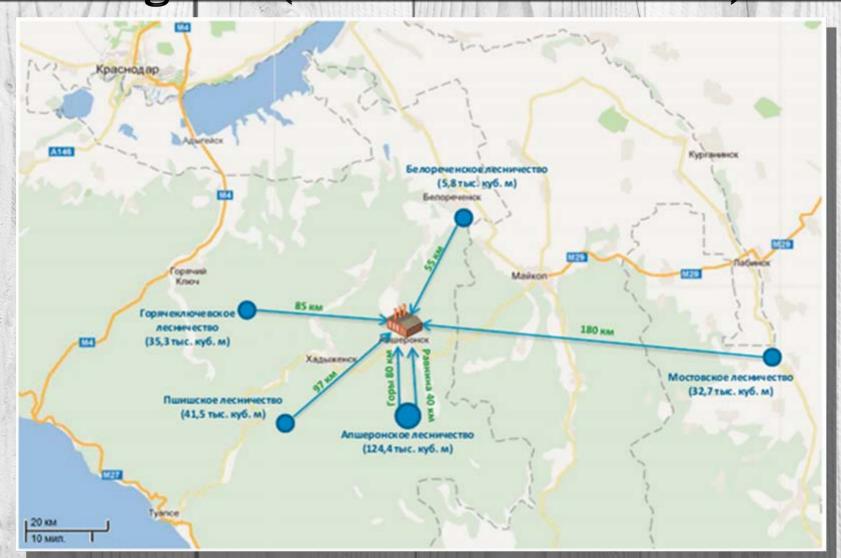

## Logistics

Raw material base Raw material bases used for wood harvesting:

- Apsheronskoe forestry
- Goryacheklyuchevskoe forestry
- Belorechenskoe forestry
- Mostovskoe forestry
- Pshishskoe forestry

Logistic (120 000 m3 in 2014)