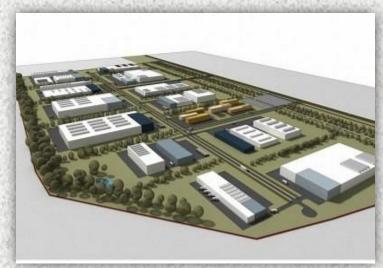

### Moglino SEZ general information

Established: October 2012

Duration: 49 years

Area: 215 ha

Distance to Pskov 8 km

Infrastructure is constructed at the cost of Federal and Regional budgets (over 3.2 bln rubles).