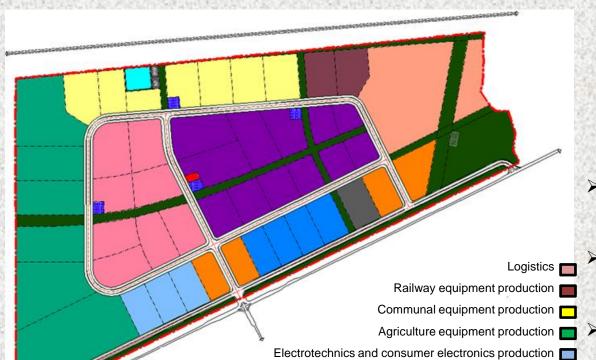

#### Land lots have access to

- ☐ Road
- ☐ Railway branch
- ☐ Gas supply
- Power supply
- ☐ Heat supply

- ☐ Water supply
- ☐ Storm water drainage
- □ Drainage
- ☐ Sewage
- ☐ IP telephony and Internet

Automobile components production

Construction materials production

Reserve production area

| Resource type                     | Price per UM* |
|-----------------------------------|---------------|
| 1. Gas, m <sup>3</sup>            | 4.4 rubles    |
| 2. Power supply, kWh              | 3.32 rubles   |
| 3. Water supply, m <sup>3</sup>   | 14.8 rubles   |
| 4. Water disposal, m <sup>3</sup> | 13.97 rubles  |

✓Tourism - 44 greenfields

21 brownfields;

✓ Agriculture - 50 greenfields;

✓ Industry - 24 greenfields; 15 brownfields,

including Machine-building

Logistics

Construction materials production
Communal equipment production
Automobile components production
Electrotechnics and consumer electronics
production