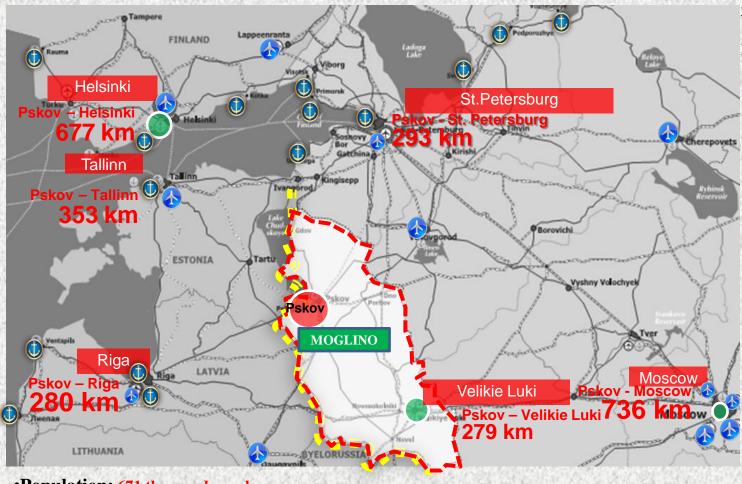

### Moglino SEZ general information

Established: October 2012

Duration: 49 years

Area: 215 ha

Distance to Pskov 8 km

Infrastructure is constructed at the cost of Federal and Regional budgets (over 3.2 bln rubles).