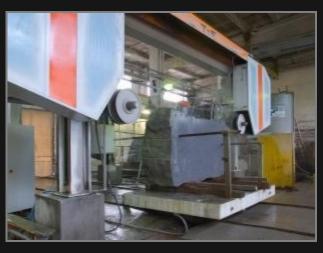

#### STONE-PROCESSING

The second business activity of "Mine Management Company "Vozrozhdenie" Ltd is stone processing.

The industrial production of granite products started in 1999. But in small quantities production is carrying out For more than 30 years the stone splitting and sawing work-shop of "Mine Management Company "Vozrozhdenie" produces wide range of granite products: kerbs (lineal and radial), kerbs with customized dimensions, parapets, steps, cornices, paving stones and tiles, wall tiles with split surface.

High quality of products with different face finishing (sawn, bush-hammered, split, flamed and polished) is guaranted by using of modern machines and tools.

The processing department is equipped with stationary diamond wire-sawing machines from "TAF", radial-sawing machines from "GMM", "Denver". The stone splitting department is equipped with line of presses from "MEC". Single machines were designed with participation of engineers of "Mine Management Company "Vozrozhdenie" Ltd.

#### Machinery