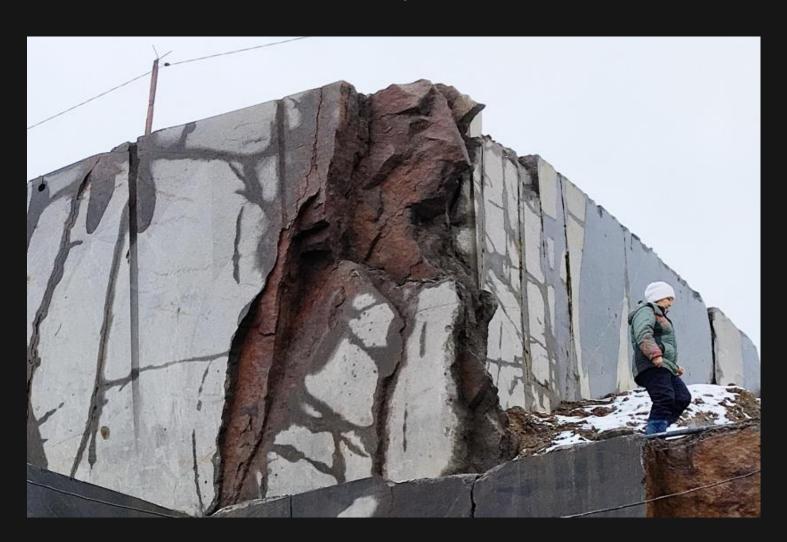

# ВОЗРОЖДЕНИЕ

ГОРНОЕ УПРАВЛЕНИЕ

"Nigrozero" Deposit ("Tundra")

#### "Tundra" Polished

Inchon, South Korea

St. Petersburg, Strelna, Russia