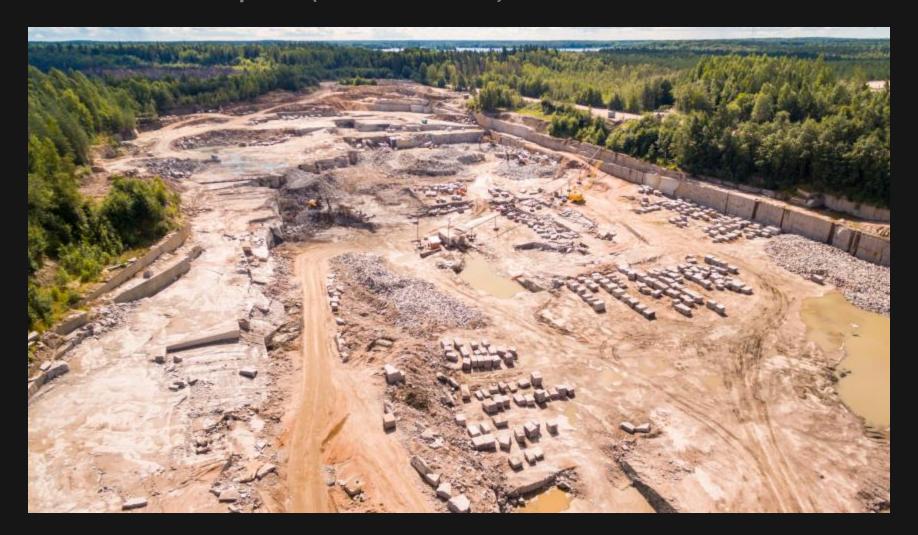

Company is operating on six deposits in Russia.

- Vozrozhdenie,
- Baltijskoe,
- Yelizovskoye-1,
- Nigrozero,
- Sopka Buntina,
- Kalguvara-1.

The company is one of the biggest Russian producers of granite products for road building and city amenities.

#### VOZROZHDENIE

ВОЗРОЖДЕНИЕ ГОРНОЕ УПРАВЛЕНИЕ

MINE MANAGEMENT COMPANY

Barents NORWA FINL AND SWEDEN RUSSIA Stockholm North LITHU ANIA Sea BEL ARUS

Deposits "Nigrozero", "Sopka Buntina", "Kalguvara-1"

Chupa Village, Loukhi District, Republic of Karelia