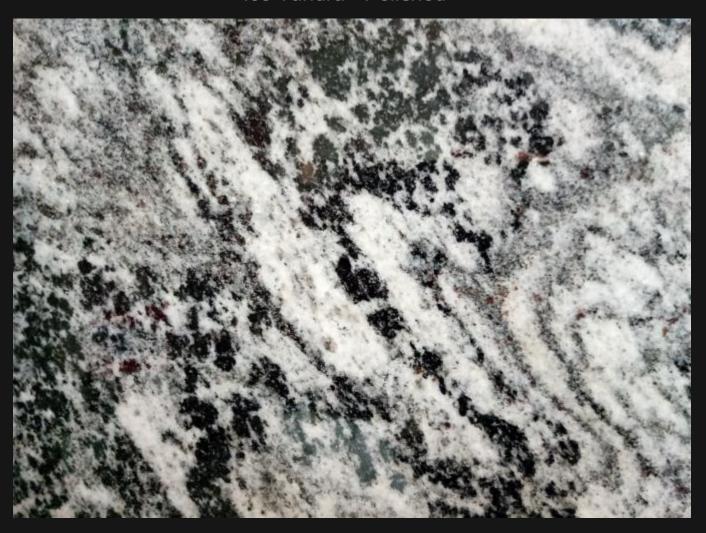

# ВОЗРОЖДЕНИЕ

ГОРНОЕ УПРАВЛЕНИЕ

"Nigrozero" Deposit ("Tundra")

#### "Tundra" Polished

Inchon, South Korea

St. Petersburg, Strelna, Russia