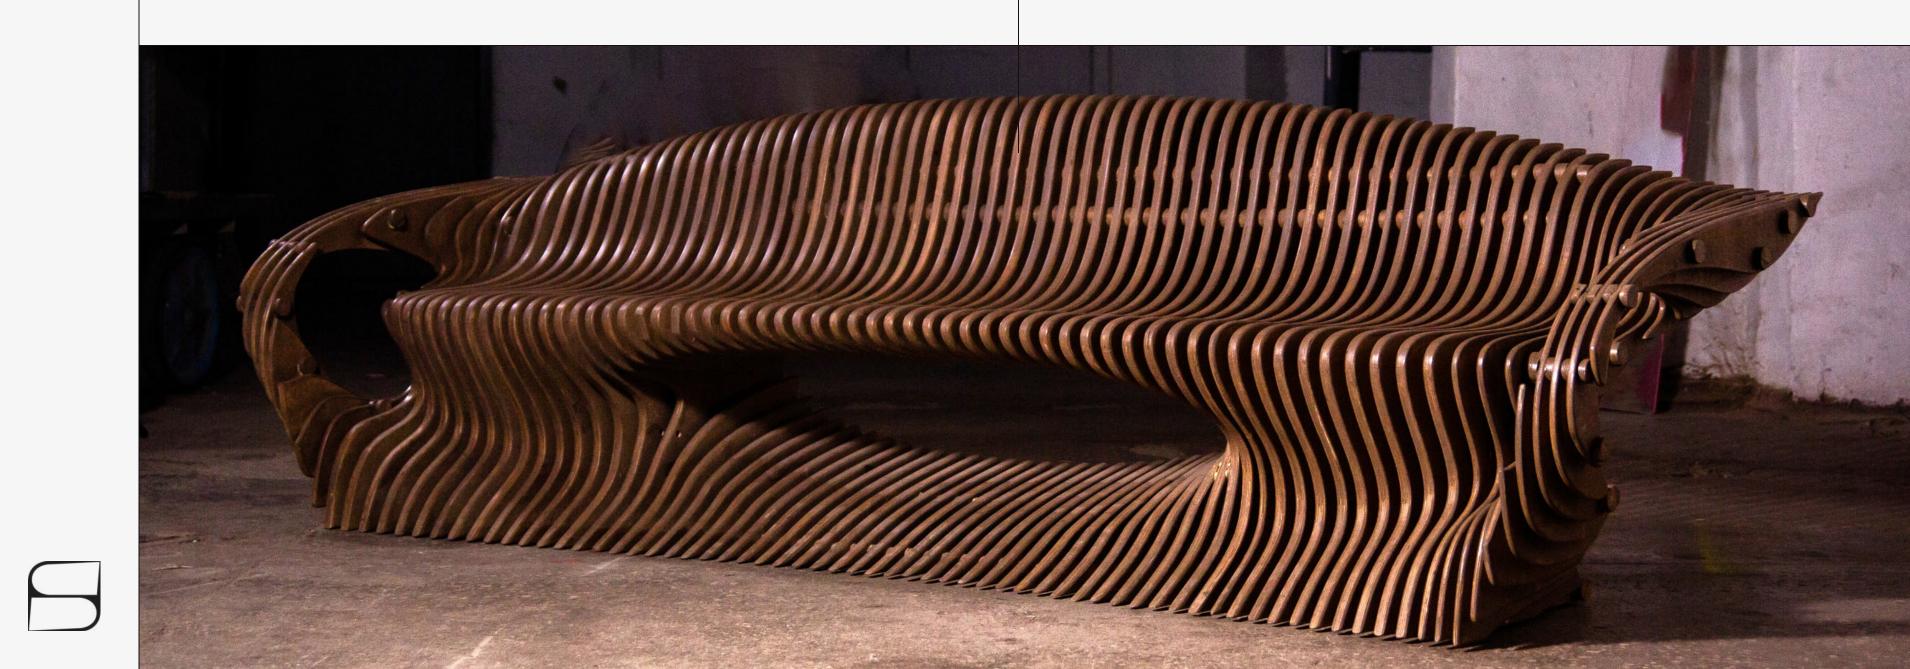

### Parametric bench with armrests

Dimensions: 248x77x70 cm

Material: Plywood with water

repellent composition

Coating: Oil for outdoor furniture