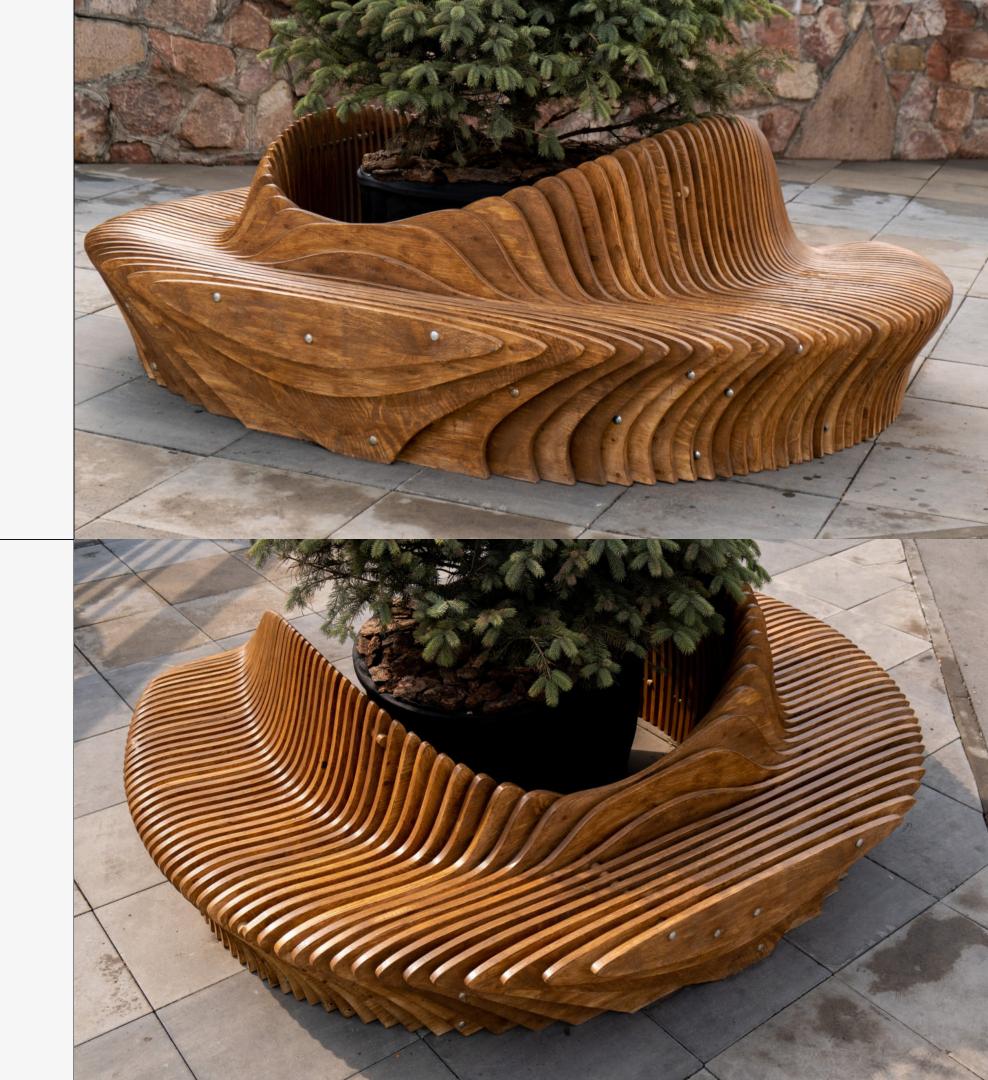

#### Round Parametric Bench

Dimensions: 248x221x84 cm

Material: Plywood with water repellent

composition

Coating: Yacht varnish