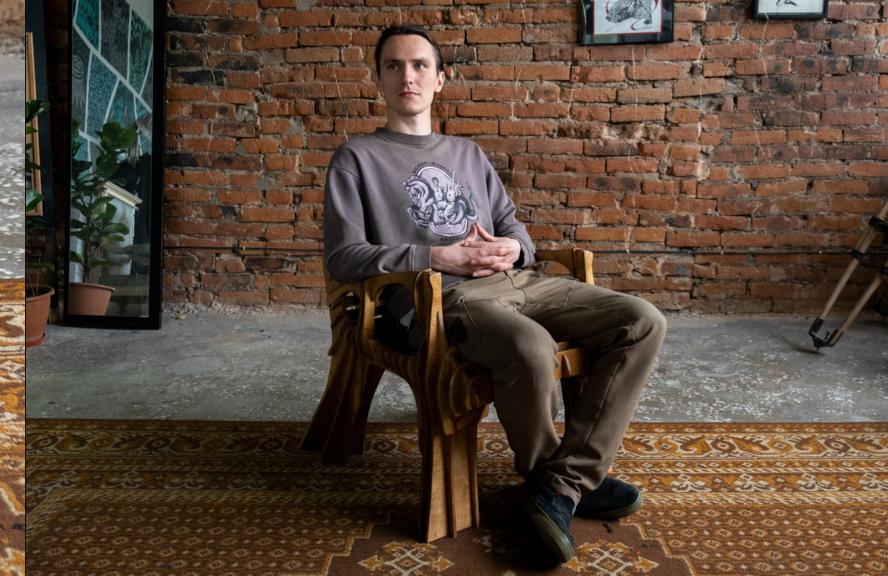

#### Parametric chair

Dimensions: 65x80x86cm

Material: Plywood with

water repellent composition

Coating: Yacht varnish