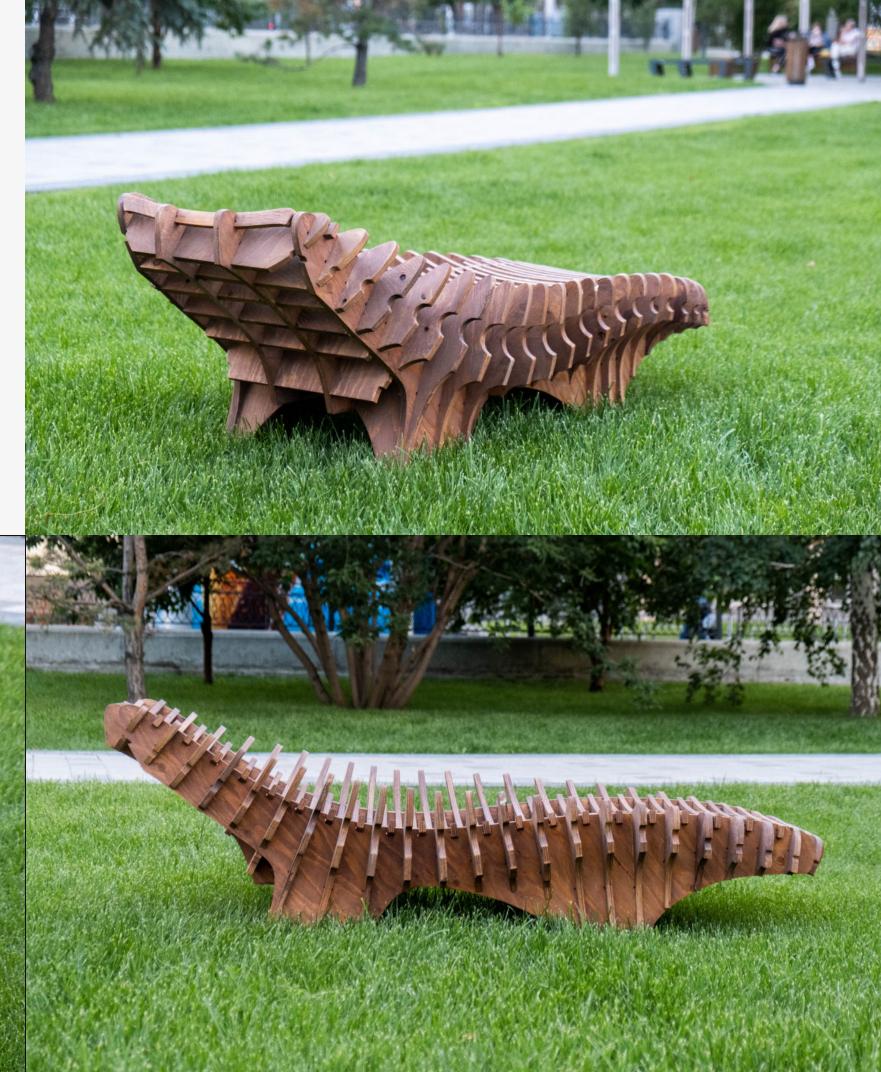

#### Lounge

Dimensions: 183x71x60 cm

Material: Plywood with water

repellent composition

Coating: Oil for outdoor furniture

#### Lounge

<u>Dimensions:</u> 183x71x60 cm

Material: Plywood with water

repellent composition

Coating: Matt varnish for wood