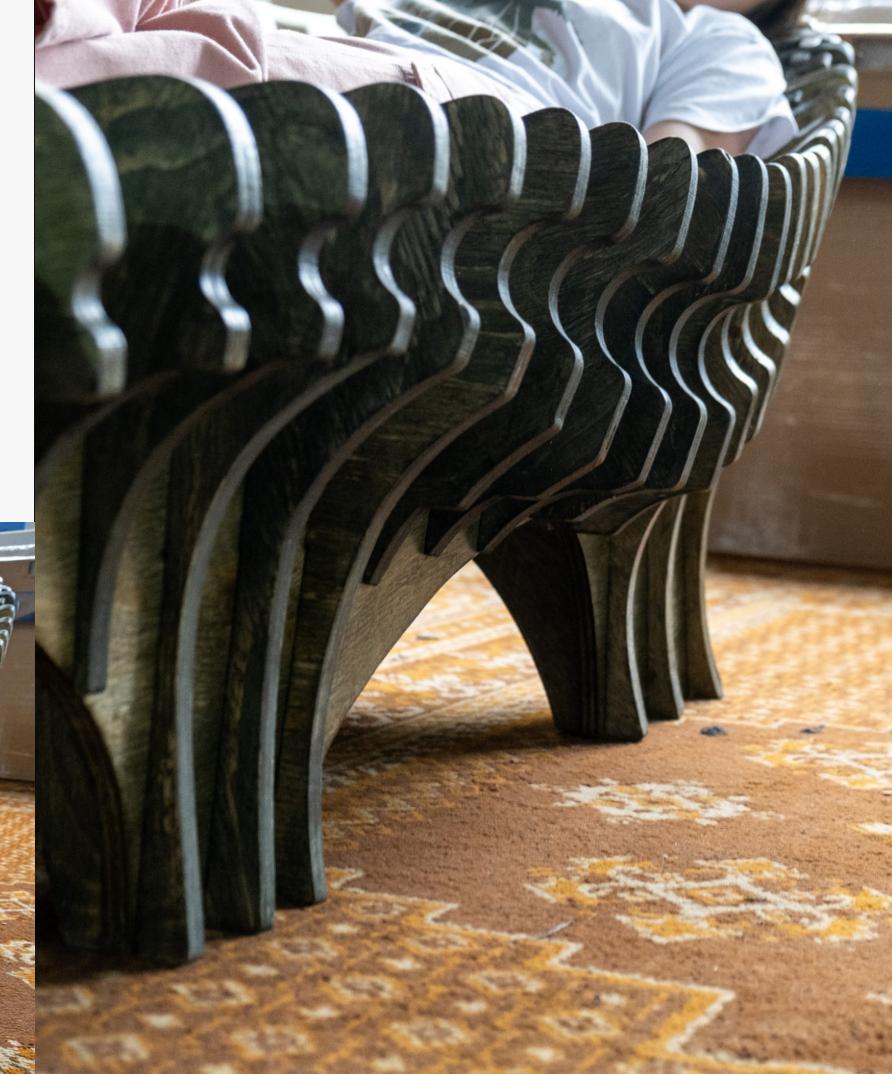

#### Lounge

Dimensions: 183x71x60 cm

Material: Plywood with water

repellent composition

Coating: Oil for outdoor furniture

#### Lounge

<u>Dimensions:</u> 183x71x60 cm

Material: Plywood with water

repellent composition

Coating: Matt varnish for wood