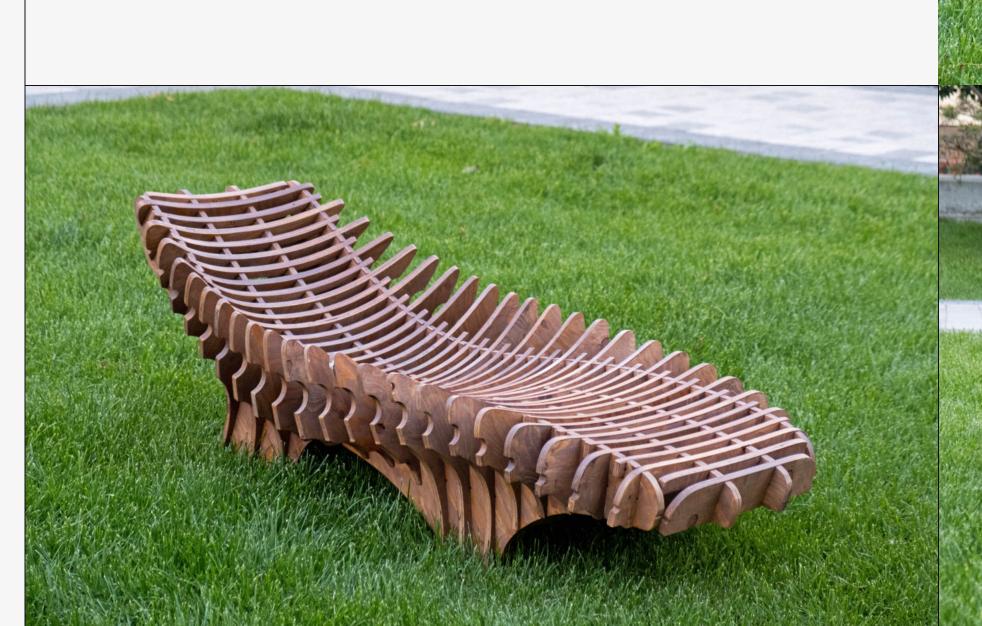

#### Lounge

Dimensions: 183x71x60 cm

Material: Plywood with water

repellent composition

Coating: Oil for outdoor furniture

#### Lounge

<u>Dimensions:</u> 183x71x60 cm

Material: Plywood with water

repellent composition

Coating: Matt varnish for wood