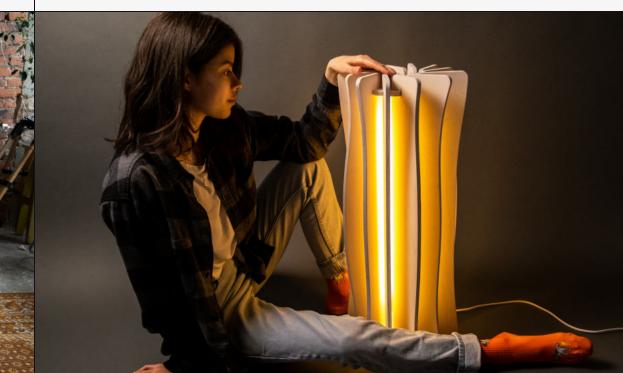

# Wooden floor lamp "Pillars"

Dimensions: 30x30x70 cm

Material: Premium birch

plywood

Coating: White oil

Lamp base: G13