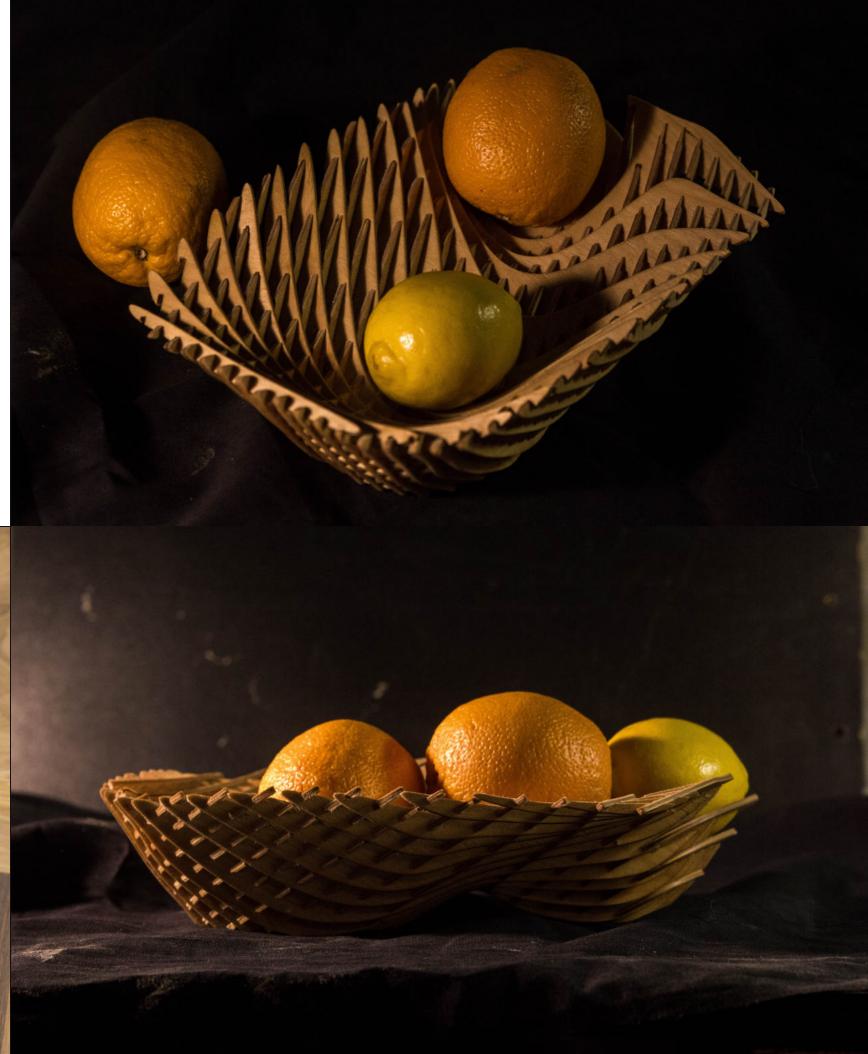

#### Parametric vaze

Dimensions: 60x42x16 cm

Material: Environmentally neutral

plywood

Coating: Oil for food contact

(based on natural ingredients)