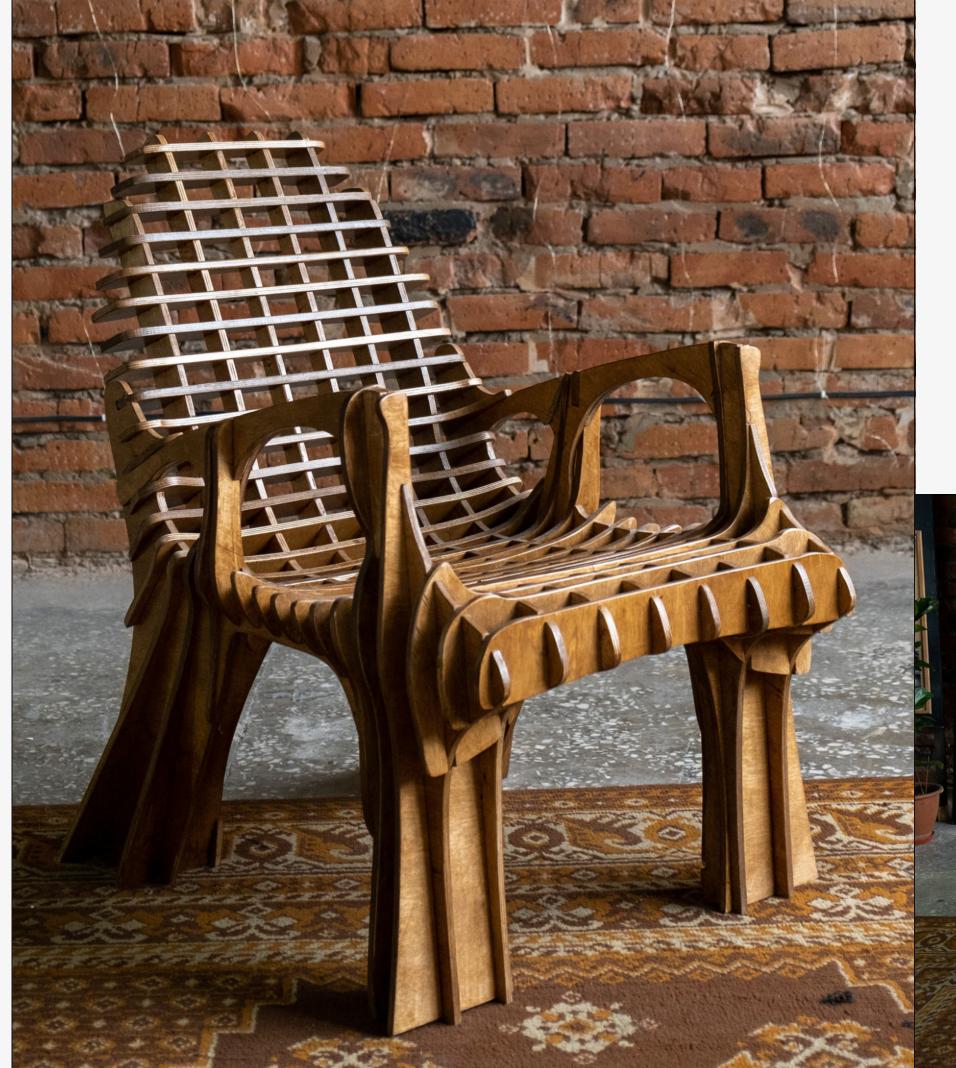

#### Parametric chair

Dimensions: 65x80x86cm

Material: Plywood with

water repellent composition

Coating: Yacht varnish