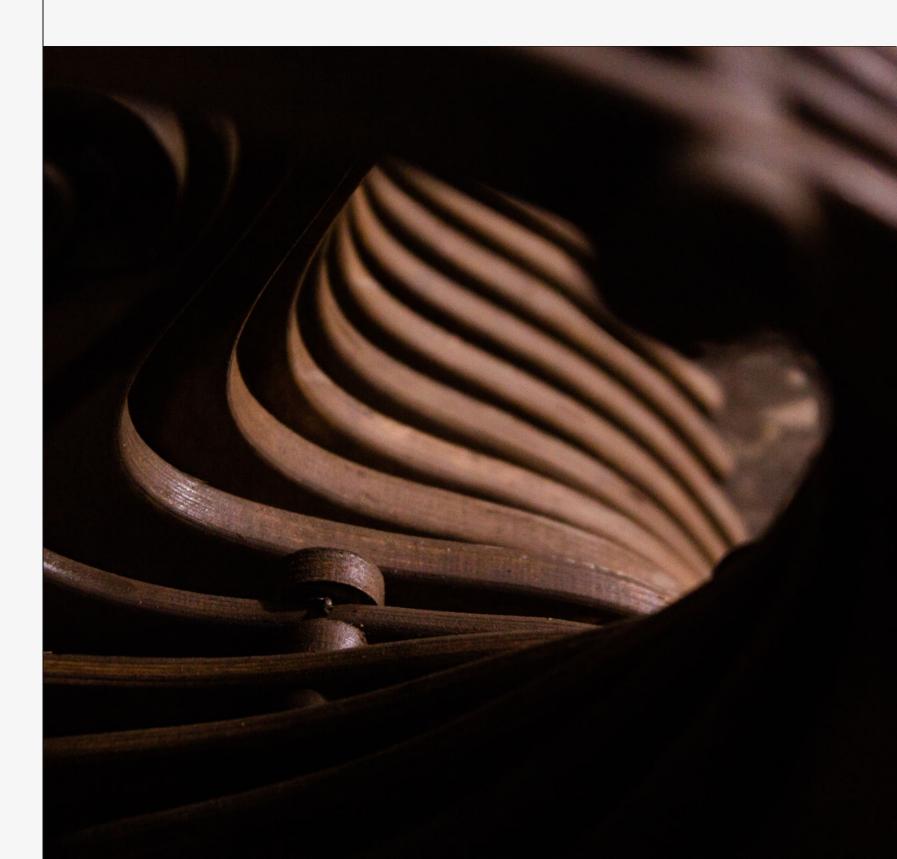

Splice Arch is objects free from right angles and familiar forms form a different perception of reality among the townspeople.

#### About style

#### About us

We have been producing small architectural forms using parametric design since 2010.

The main material we work with is wood, glued wood is coniferous and birch.

This material is eco-friendly and, when handled correctly, is durable outdoors.