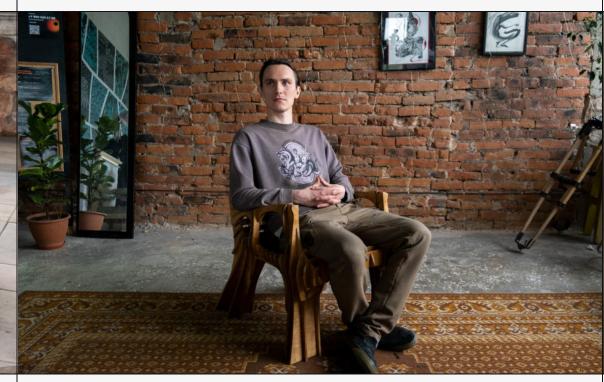

#### Parametric chair

Dimensions: 65x80x86cm

Material: Plywood with

water repellent composition

Coating: Yacht varnish