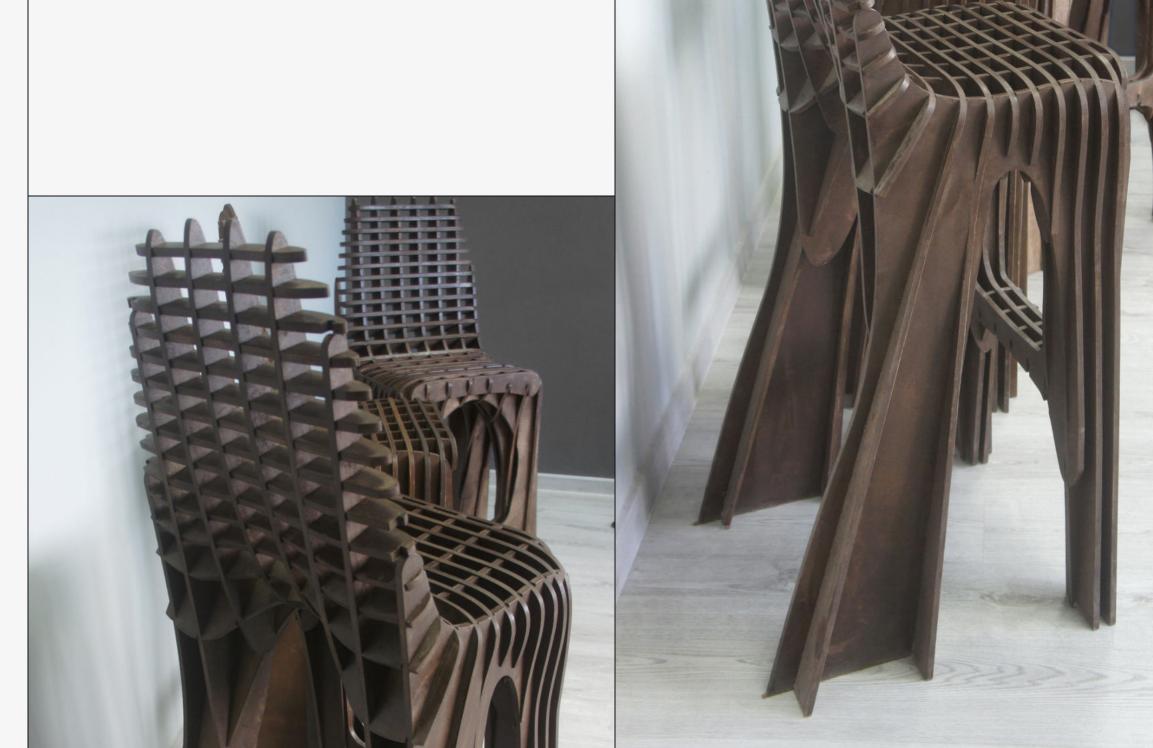

## Parametric bar chair

<u>Dimensions:</u> 57x58x131cm

Material: Plywood with

water repellent composition

Coating: Oil