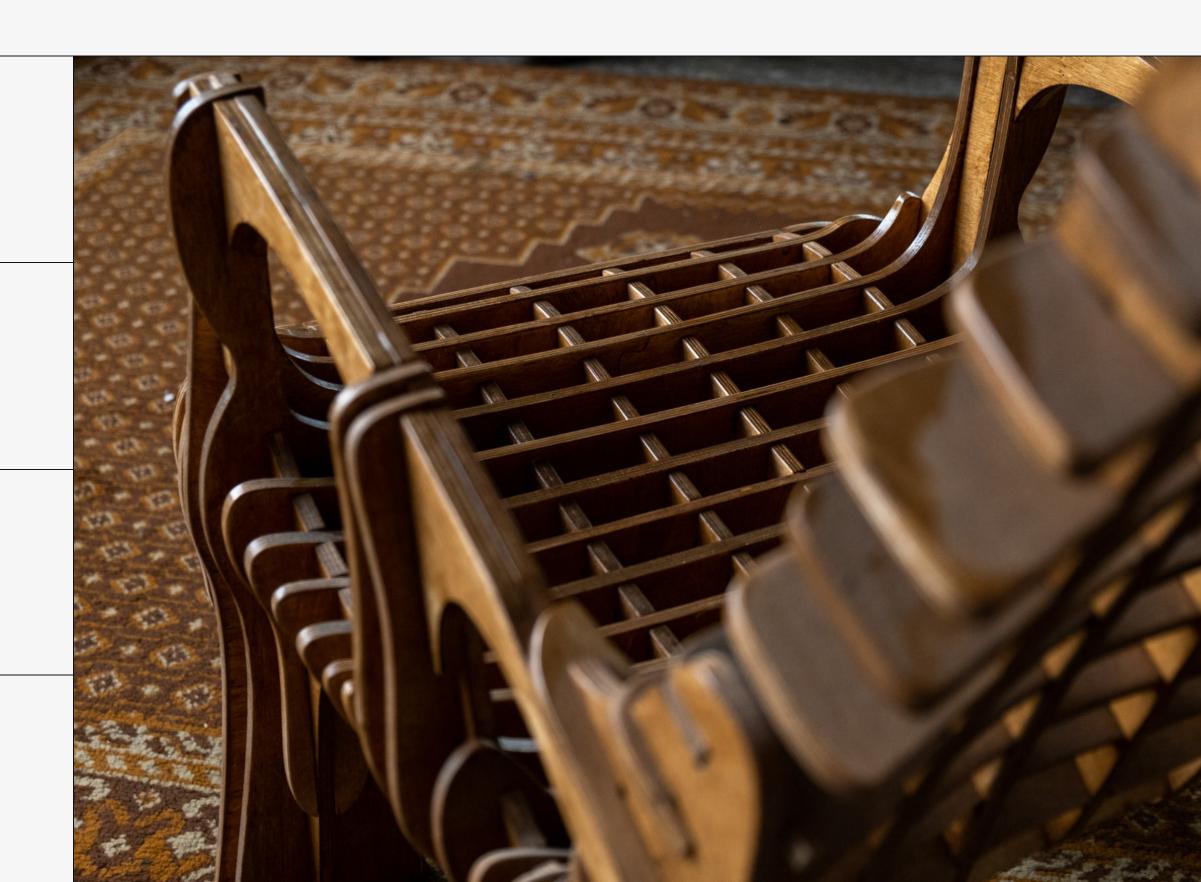

#### Parametric vaze

Dimensions: 60x42x16 cm

Material: Environmentally neutral

plywood

Coating: Oil for food contact

(based on natural ingredients)