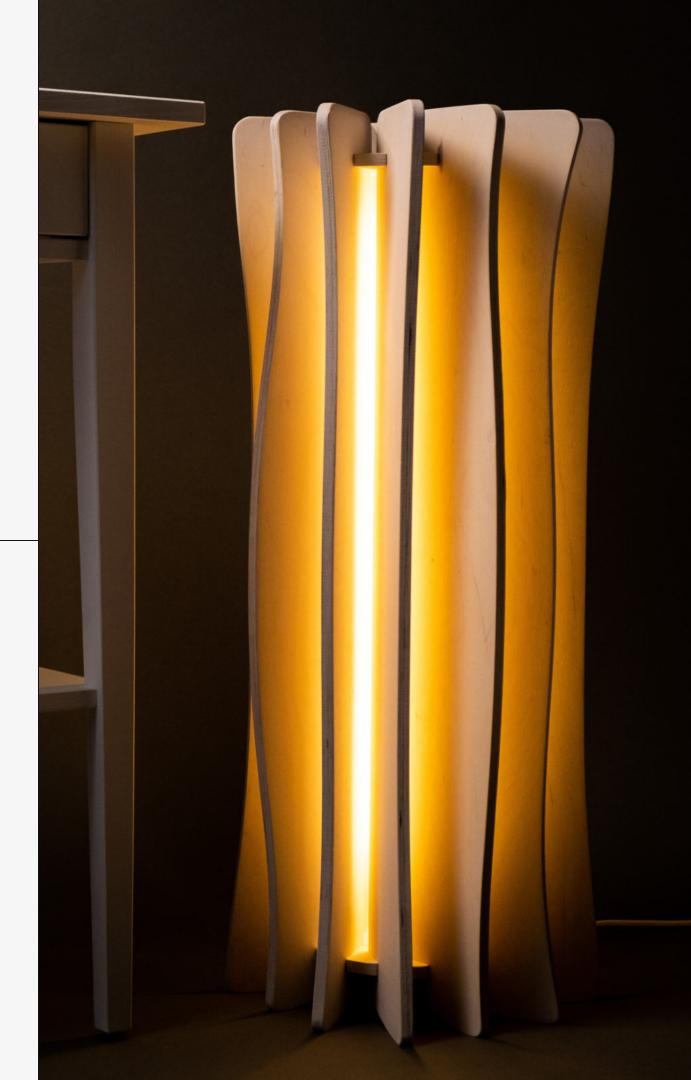

# Wooden floor lamp "Pillars"

Dimensions: 30x30x70 cm

Material: Premium birch

plywood

Coating: White oil

Lamp base: G13