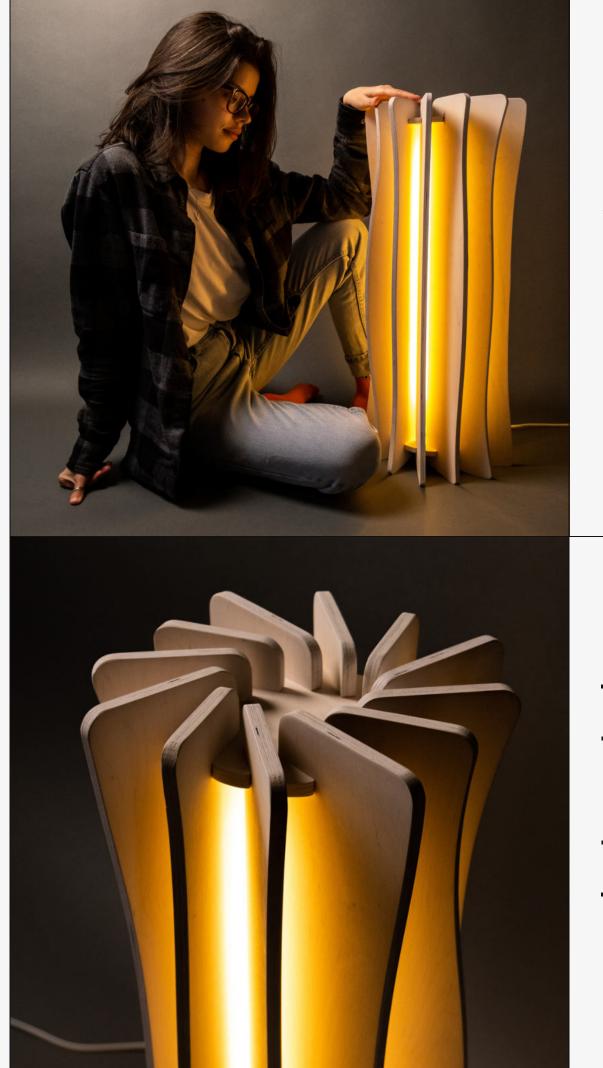

# Wooden floor lamp "Pillars"

Dimensions: 30x30x70 cm

Material: Premium birch

plywood

Coating: White oil

Lamp base: G13