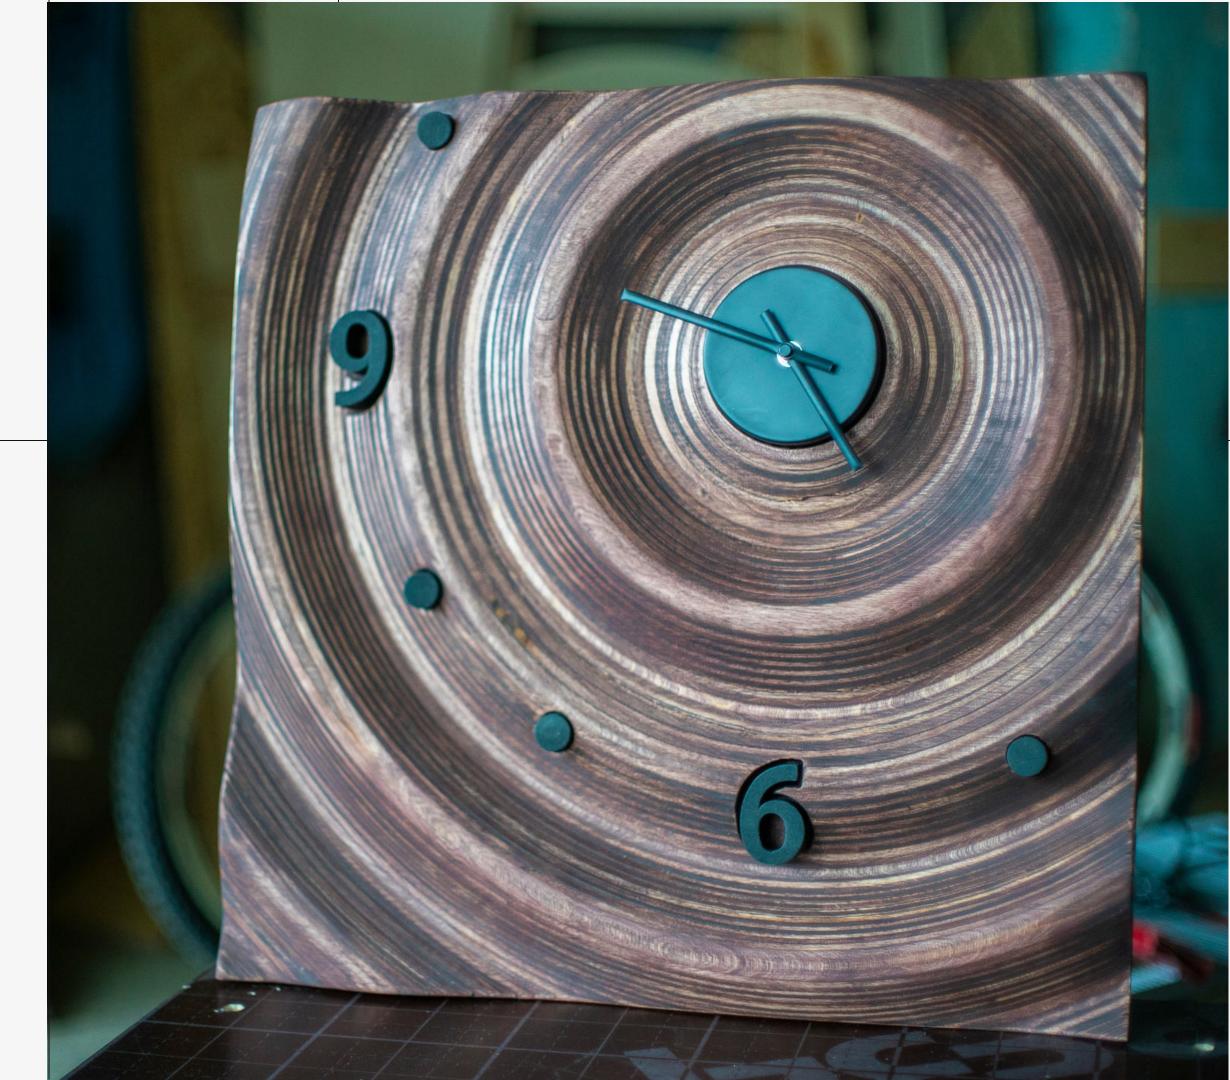

### Wall Clock "Time is water"

Dimensions: 55x55x4 cm

Material: Premium birch

plywood

Coating: Oil

Wall clock with dial included