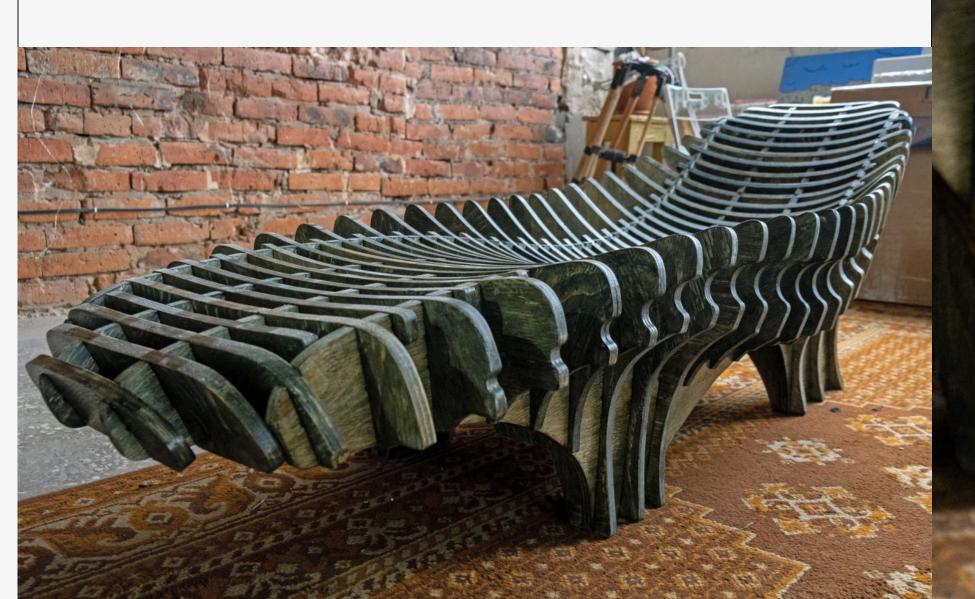

#### Lounge

Dimensions: 183x71x60 cm

Material: Plywood with water

repellent composition

Coating: Oil for outdoor furniture

#### Lounge

<u>Dimensions:</u> 183x71x60 cm

Material: Plywood with water

repellent composition

Coating: Matt varnish for wood