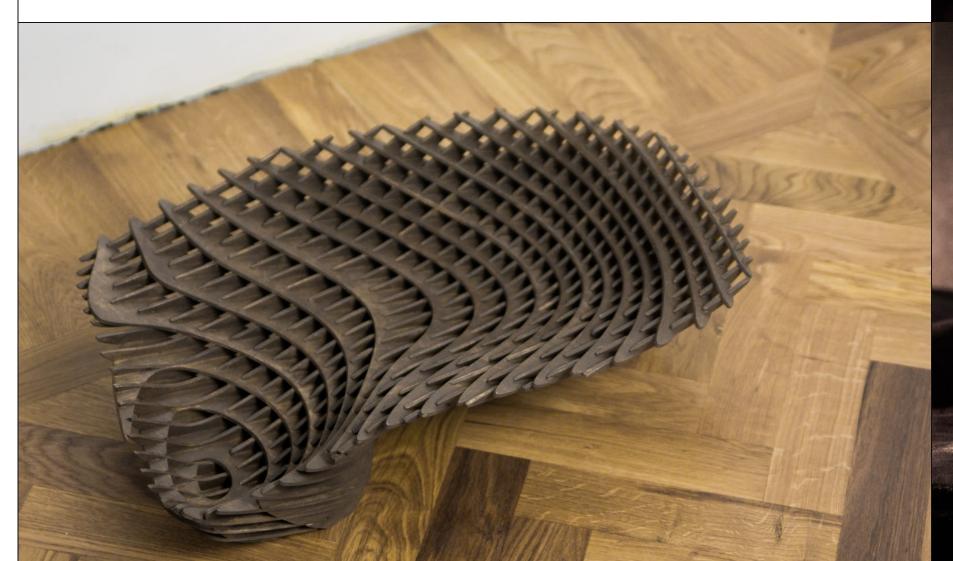

#### Parametric vaze

Dimensions: 60x42x16 cm

Material: Environmentally neutral

plywood

Coating: Oil for food contact

(based on natural ingredients)