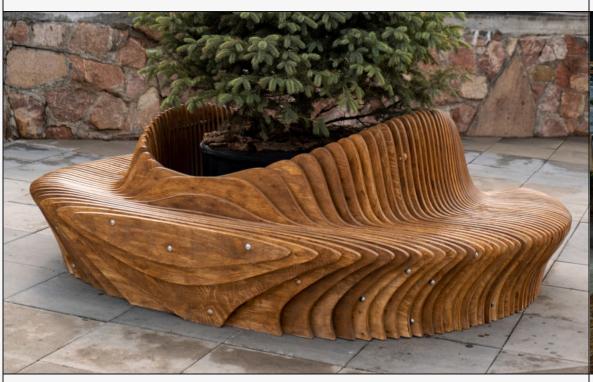

#### Round Parametric Bench

Dimensions: 248x221x84 cm

Material: Plywood with water repellent

composition

Coating: Yacht varnish