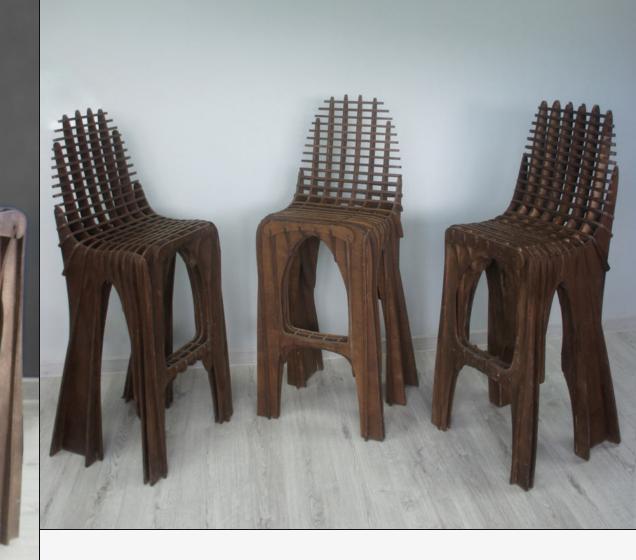

## Parametric bar chair

<u>Dimensions:</u> 57x58x131cm

Material: Plywood with

water repellent composition

Coating: Oil