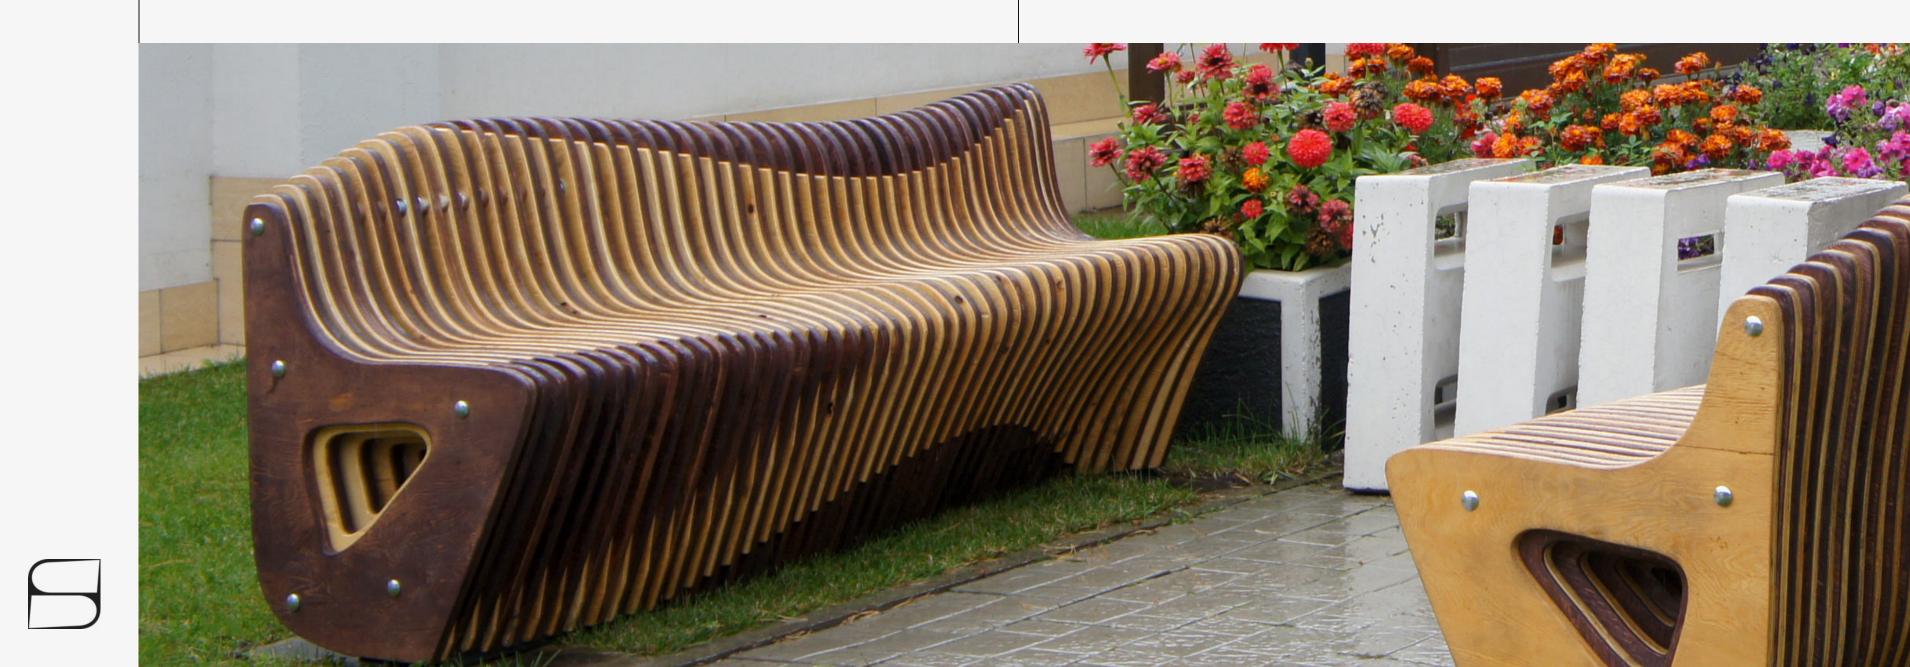

### Parametric bench with armrests

Dimensions: 248x77x70 cm

Material: Plywood with water

repellent composition

Coating: Oil for outdoor furniture