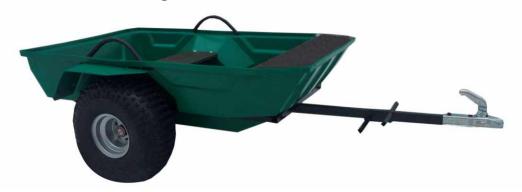

### **TRAILERS**

All the trailers below are designed by Rostin engineers, made of shockproof, frost-resistant, high-quality plastic and patented.

Traction uses a standard head and ball.

This makes the Rostin trailers universal and suitable for quad bikes,

Trailer dimensions: length - 167 cm, width - 123 cm, height - 73 cm.

### TRAILER ON WHEELS

Designed for travelling in summer and in offseason time.