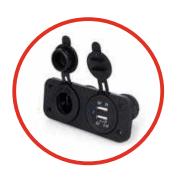

#### **CHARGER FOR GADGETS**

Installed in the luggage trunk in the form of 2 connectors:

- 12 V cigarette lighter socket
- USB socket for modern gadgets, for 1 A and 2.1 A