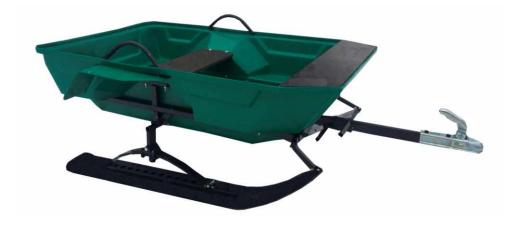

#### SKI MODULE

Consists of two plastic skis for a trailer. Installed instead of wheels for use in winter. It is also advisable to use the ski module when traveling in a very liquid swamp.

Ski length - **1200 mm**, width - **220 mm** 

# TRAILER ON A 5KI MODULE Designed for travelling on snow in winter.