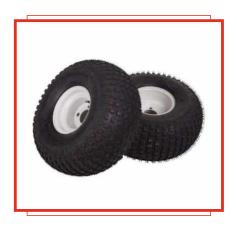

#### **WHEELS**

low pressure, 22x11.00-8, comp. with rims. Tire with square grousers. Wheels are designed for using in no-snow season. Easily removable for replacement with a ski module and installed similarly.