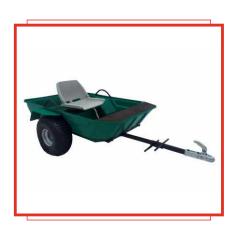

### **TRAILERS**

All the trailers below are designed by Rostin engineers, made of shockproof, frost-resistant, high-quality plastic and patented.

Traction uses a standard head and ball.

This makes the Rostin trailers universal and suitable for quad bikes,

Trailer dimensions: length - 167 cm, width - 123 cm, height - 73 cm.

### TRAILER ON WHEELS

Designed for travelling in summer and in offseason time.