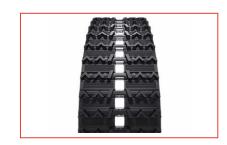

#### reliable tracks

Rostin ATVs are equipped with solid rubber tracks with supporting cord frames and fiberglass transverse rods.

Tracks are produced by Composite company on the custom order of Rostin company.

# self-cleaning tracks

Dirt does not cling to narrow tracks.

This allows one to use the ATV effciently when driving on sticky snow, swamp, and mud.