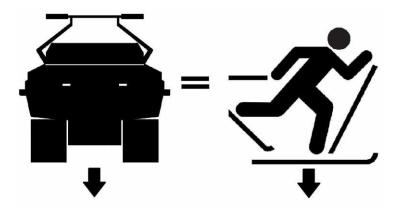

# - glutinous mud

High cross-country performance is achieved due to the minimal ground pressure imposed by a crawler - 0.032 kg/cm2.

Notably, an ATV has a minimal technological environmental impact on topsoil!

Crawler's ground pressure is similar to the one imposed by an average skier