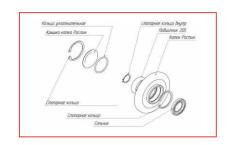

#### SPARE PARTS

A number of spare parts, tools and accessories which are advisable to take along, are developed and assembled specifically for the owners of Rostin equipment.

This set of spare parts is commercially available.

You can also compile it by yourself.

Overview of spare parts, tools and accessories that may be useful in the field

Rostin spare parts set is assembled in a compact case with the weight of 3.5 kg.