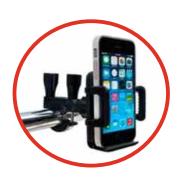

#### **STARTER + BATTERY**

This accessory starts the crawler with a button on the steering wheel.



#### ADDITIONAL HEADLIGHTS

The basic configuration of mini ATVs includes dipped headlights. It is possible to install high beam headlights as an option (beam at a 100 m distance).



#### **HEATED HANDLES**

Especially relevant for those who want to use a mini ATV in the cold season.



## TACHOMETER (hour meter)

Readings reset up to 10,000 hours, totals up to 99,999 rpm.





#### **CHARGER FOR GADGETS**

Installed in the luggage trunk in the form of 2 connectors:

- 12 V cigarette lighter socket
- USB socket for modern gadgets, for 1 A and 2.1 A



#### **CRAWLER CANOPY**

Made on the custom order of the Rostin company, of high-quality wear-, moisture- and frost-resistant material.



#### **DEVICE HOLDER**

Fixing gadgets in travel (navigation, communication).



### Nikolai Valuev has tested a Rostin crawler!

V. Kuzenkov: "How do you like the equipment?"

Nikolai Valuev: "It pulled me out! 170 kg!

"When I was driving the crawler, at some moment I realized that I started floating! And I felt respect to the vehicle!

It floats, it's good at off-road conditions, it's powerful and pulls out a lot of weight!

Rostin shows to the best advantage!"



See Nikolai Valuev's review on Rostin equipment





#### SPARE PARTS

A number of spare parts, tools and accessories which are advisable to take along, are developed and assembled specifically for the owners of Rostin equipment.

This set of spare parts is commercially available.

You can also compile it by yourself.



Ove