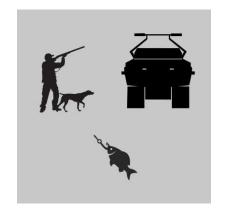

# For hunting and fishing

With a Rostin mini crawler, you can reach the most inaccessible places of hunting and fishing all year round, overcoming lack of roads and water obstacles on your way!

Bring the cross-country under control!

# For foraging mushrooms and berries

The crawler copes with movement through swamps of varying complexity. This allows to significantly expand the geography of mushroom and berry spots!

Expand the geography!