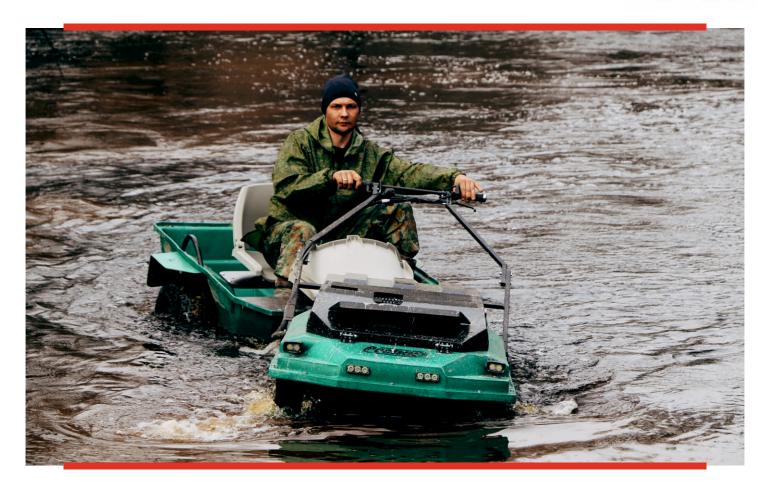

#### "WHAT MAKES IT FLOAT?"

The flotation ability of Rostin ATVs is achieved due to the body tightness, and the movement of the tracks allows the movement afloat.

?

The trailer stability afloat is achieved due to pneumatic wheels.

A crawler can move through the water at a speed of 4-5 km/h and carry cargo up to 30 kg in the crawler luggage trunk and up to 180 kg in a trailer.

At the same time, the BK mini-crawler is quite maneuverable and controllable on the water!

See Rostin vehicle performance on water