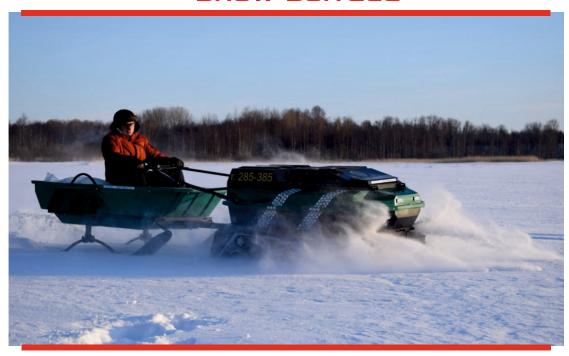

The wide range of operating temperature conditions allows to travel by a Rostin mini ATV for 12 months a year and cross

- off-road
- snow
- glutinous mud
- swamps
- water obstacles

See full review of the crawler

### - snow surface