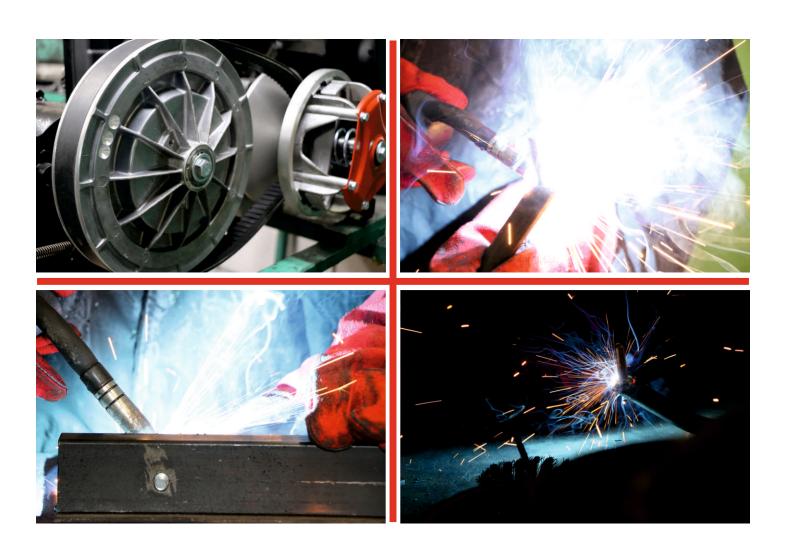

Rostin engineers believe that a minor water obstacle should not be a great challenge on the way to cherished goals and locations!

Rostin production plant is located in Kirishi, Leningrad Region.

The creation of parts and the assembly of a machine like a floating all-season crawler is a complex, high-tech process that can only be carried out using modern equipment.

Laser mechanisms, high-precision turning and drilling equipment, and vacuum forming production equipment are used when creating Rostin mini ATVs.

Rostin crawlers are innovative mobile machinery that have no equivalents in its price range.