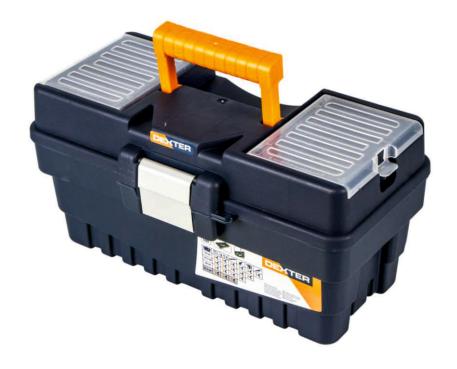

#### SPARE PARTS

A number of spare parts, tools and accessories which are advisable to take along, are developed and assembled specifically for the owners of Rostin equipment.

This set of spare parts is commercially available.

You can also compile it by yourself.

Overview of spare parts, tools and accessories that may be useful in the field

Rostin spare parts set is assembled in a compact case with the weight of 3.5 kg.