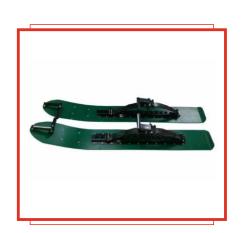

#### SKI MODULE

Consists of two plastic skis for a trailer. Installed instead of wheels for use in winter. It is also advisable to use the ski module when traveling in a very liquid swamp.

Ski length - **1200 mm**, width - **220 mm** 

# TRAILER ON A 5KI MODULE Designed for travelling on snow in winter.