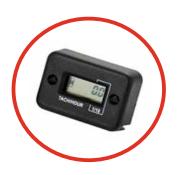

## TACHOMETER (hour meter)

Readings reset up to 10,000 hours, totals up to 99,999 rpm.