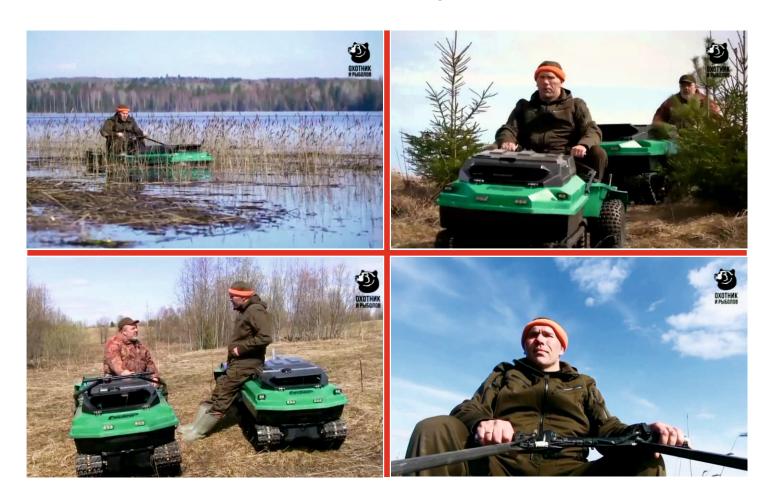

The wide range of operating temperature conditions allows to travel by a Rostin mini ATV for 12 months a year and cross

- off-road
- snow
- glutinous mud
- swamps
- water obstacles

See full review of the crawler

#### "WHAT MAKES IT FLOAT?"

The flotation ability of Rostin ATVs is achieved due to the body tightness, and the movement of the tracks allows the movement afloat.

?

The trailer stability afloat is achieved due to pneumatic wheels.

A crawler can move through the water at a speed of 4-5 km/h and carry cargo up to 30 kg in the crawler luggage trunk and up to 180 kg in a trailer.

At the same time, the BK mini-crawler is quite maneuverable and controllable on the water!

See Rostin vehicle performance on water

### CROSS-COUNTRY!

Due to its high cross-country ability, the Rostin all-terrain mini-vehicle is able to move across

- swamps of various complexity

### - snow surface

# - glutinous mud

High cross-country performance is achieved due to the minimal ground pressure imposed by a crawler - 0.032 kg/cm2.

Notably, an ATV has a minimal technological environmental impact on topsoil!