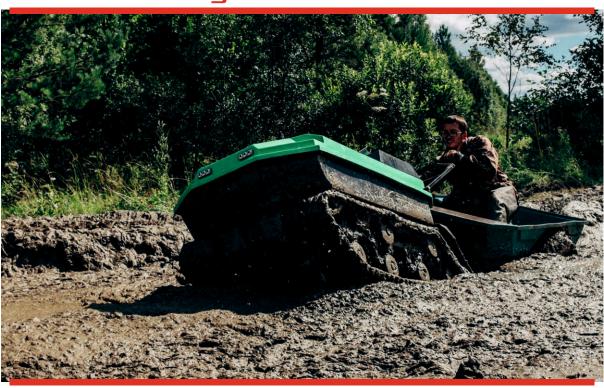

### CROSS-COUNTRY!

Due to its high cross-country ability, the Rostin all-terrain mini-vehicle is able to move across

- swamps of various complexity

# - glutinous mud

High cross-country performance is achieved due to the minimal ground pressure imposed by a crawler - 0.032 kg/cm2.

Notably, an ATV has a minimal technological environmental impact on topsoil!