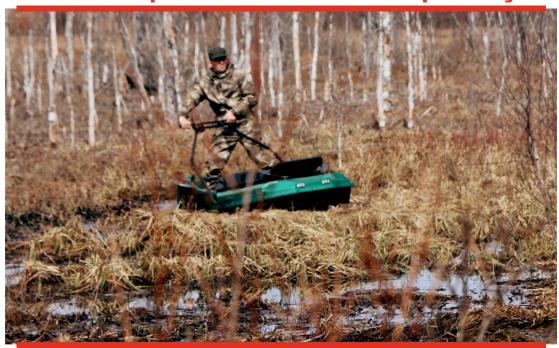

### CROSS-COUNTRY!

Due to its high cross-country ability, the Rostin all-terrain mini-vehicle is able to move across

- swamps of various complexity

# - glutinous mud

High cross-country performance is achieved due to the minimal ground pressure imposed by a crawler - 0.032 kg/cm2.

Notably, an ATV has a minimal technological environmental impact on topsoil!