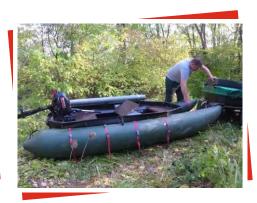

# ROSTIN'S NEW PRODUCT! MULTIFUNCTIONAL TRAILER!

3 in 1!

**BOAT** 

See full review

**Trailer dimensions:** 

length - 2 060 мм, width - 1 150 мм, height - 630 мм.

# The test is passed!

- off-road
- glutinous mud
  - swamps
- north river with strong current and rapids

Watch the test