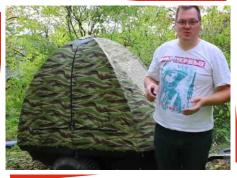

# ROSTIN'S NEW PRODUCT! MULTIFUNCTIONAL TRAILER!

3 in 1!

**BOAT** 

See full review

**Trailer dimensions:** 

length - 2 060 мм, width - 1 150 мм, height - 630 мм.