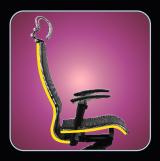

# ABSOLUTE ERGONOMICS SAMURAI CHAIRS

Separate seat and backrest tilting with the possibility of locking in each position

Two-zone lumber support hardness adjustment

Mesh fabric and perforated Newleather enables your body to «breathe»

Height and width adjustments of 3D armrests

Height, depth and tilting angle adjustments of 3D headrest

Absolutely ergonomic anatomic shape of the backrest and the seat

Two-zone seat hardness adjustment

Adjustment of a seat depth