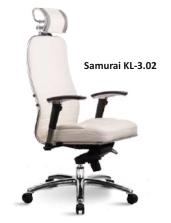

#### Series 2

Removable 3D Headrest

Comfortable armrests

Series 3

Removable 3D Headrest

Comfortable 3D armrests

Model S:
The seat and the backrest are covered with durable mesh fabric

Model K: leather seat and the backrest

Model SL: mesh fabric backrest and cushioned leather seat

Model KL: leather backrest and cushioned leather seat

Samurai chairs S-1, S-2, S-3 with leather seat mat