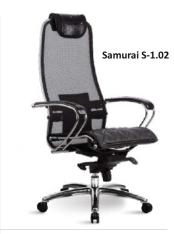

# More than 12 models include 5 color options available SAMURAI chairs

#### Series 2

Removable 3D Headrest

Comfortable armrests

Series 3

Removable 3D Headrest

Comfortable 3D armrests

Model S:
The seat and the backrest are covered with durable mesh fabric

Model K: leather seat and the backrest