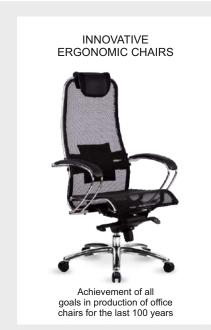

# ABSOLUTE ERGONOMICS SAMURAI CHAIRS

Separate seat and backrest tilting with the possibility of locking in each position

Two-zone lumber support hardness adjustment

Mesh fabric and perforated Newleather enables your body to «breathe»

Height and width adjustments of 3D armrests

Height, depth and tilting angle adjustments of 3D headrest

Absolutely ergonomic anatomic shape of the backrest and the seat

Two-zone seat hardness adjustment

Adjustment of a seat depth