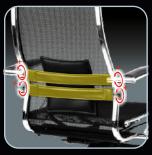

# ABSOLUTE ERGONOMICS SAMURAI CHAIRS

Separate seat and backrest tilting with the possibility of locking in each position

Two-zone lumber support hardness adjustment

Mesh fabric and perforated Newleather enables your body to «breathe»