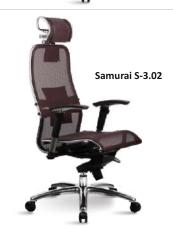

#### Series 2

Removable 3D Headrest

Comfortable armrests

Series 3

Removable 3D Headrest

Comfortable 3D armrests

Model S:
The seat and the backrest are covered with durable mesh fabric

Model K: leather seat and the backrest