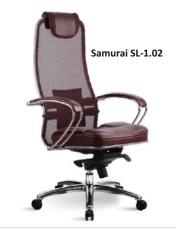

#### Series 2

Removable 3D Headrest

Comfortable armrests

Series 3

Removable 3D Headrest

Comfortable 3D armrests

Model S:
The seat and the backrest are covered with durable mesh fabric

Model K: leather seat and the backrest

Model SL: mesh fabric backrest and cushioned leather seat

Model KL: leather backrest and cushioned leather seat

Samurai chairs S-1, S-2, S-3 with leather seat mat