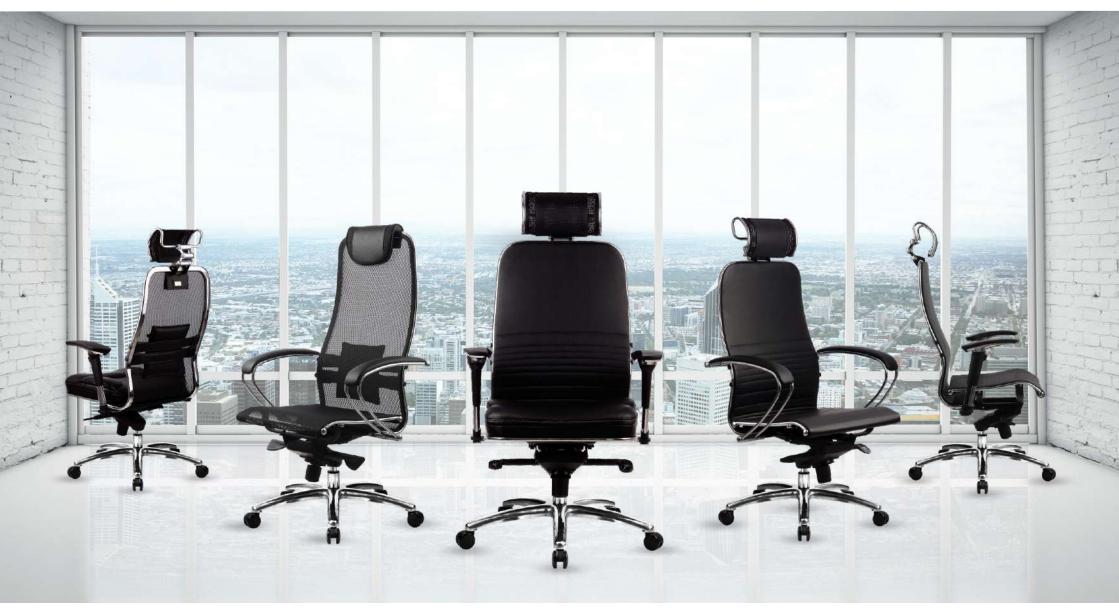

# SAMURAI unique ergonomic chair series

# ABSOLUTE ERGONOMICS SAMURAI CHAIRS

Separate seat and backrest tilting with the possibility of locking in each position

Two-zone lumber support hardness adjustment

Mesh fabric and perforated Newleather enables your body to «breathe»

Height and width adjustments of 3D armrests

Height, depth and tilting angle adjustments of 3D headrest

Absolutely ergonomic anatomic shape of the backrest and the seat

Two-zone seat hardness adjustment

Adjustment of a seat depth

Tilting angle adjustment of 3D armrests

# More than 12 models include 5 color options available SAMURAI chairs