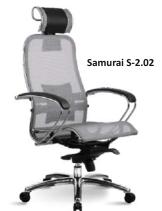

# More than 12 models include 5 color options available SAMURAI chairs

#### Series 2

Removable 3D Headrest

Comfortable armrests

Series 3

Removable 3D Headrest

Comfortable 3D armrests

Model S:
The seat and the backrest are covered with durable mesh fabric

Model K: leather seat and the backrest