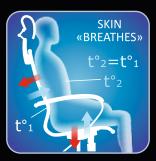

# ABSOLUTE ERGONOMICS SAMURAI CHAIRS

Separate seat and backrest tilting with the possibility of locking in each position

Two-zone lumber support hardness adjustment

Mesh fabric and perforated Newleather enables your body to «breathe»