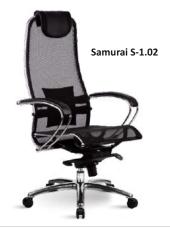

#### Series 2

Removable 3D Headrest

Comfortable armrests

Series 3

Removable 3D Headrest

Comfortable 3D armrests

Model S:
The seat and the backrest are covered with durable mesh fabric

Model K: leather seat and the backrest

Model SL: mesh fabric backrest and cushioned leather seat

Model KL: leather backrest and cushioned leather seat

Samurai chairs S-1, S-2, S-3 with leather seat mat