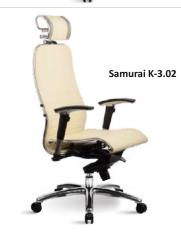

#### Series 2

Removable 3D Headrest

Comfortable armrests

Series 3

Removable 3D Headrest

Comfortable 3D armrests

Model S:
The seat and the backrest are covered with durable mesh fabric

Model K: leather seat and the backrest

Model SL: mesh fabric backrest and cushioned leather seat

Model KL: leather backrest and cushioned leather seat

Samurai chairs S-1, S-2, S-3 with leather seat mat