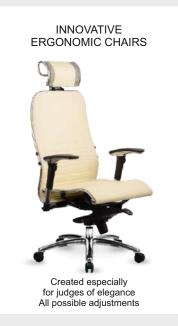

# SAMURAI unique ergonomic chair series

# ABSOLUTE ERGONOMICS SAMURAI CHAIRS

Separate seat and backrest tilting with the possibility of locking in each position

Two-zone lumber support hardness adjustment

Mesh fabric and perforated Newleather enables your body to «breathe»

Height and width adjustments of 3D armrests

Height, depth and tilting angle adjustments of 3D headrest

Absolutely ergonomic anatomic shape of the backrest and the seat

Two-zone seat hardness adjustment

Adjustment of a seat depth

Tilting angle adjustment of 3D armrests