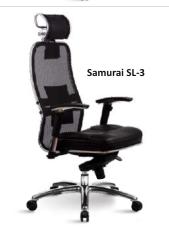

#### Series 2

Removable 3D Headrest

Comfortable armrests

Series 3

Removable 3D Headrest

Comfortable 3D armrests

Model S:
The seat and the backrest are covered with durable mesh fabric

Model K: leather seat and the backrest

Model SL: mesh fabric backrest and cushioned leather seat

Model KL: leather backrest and cushioned leather seat

Samurai chairs S-1, S-2, S-3 with leather seat mat