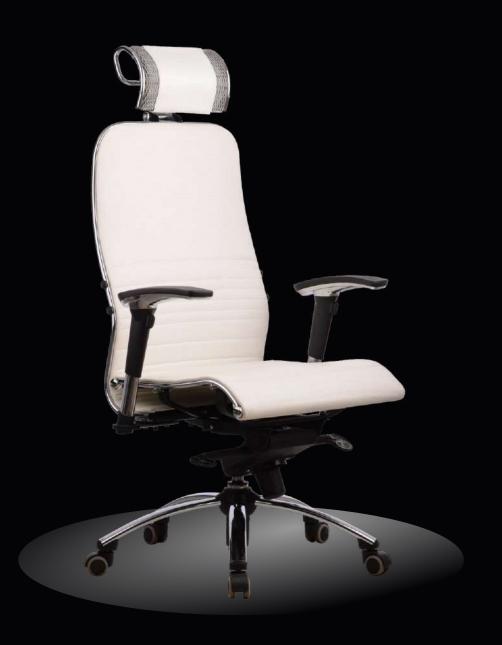

# SAMURAI unique ergonomic chair series

# ABSOLUTE ERGONOMICS SAMURAI CHAIRS

Separate seat and backrest tilting with the possibility of locking in each position

Two-zone lumber support hardness adjustment

Mesh fabric and perforated Newleather enables your body to «breathe»

Height and width adjustments of 3D armrests

Height, depth and tilting angle adjustments of 3D headrest

Absolutely ergonomic anatomic shape of the backrest and the seat

Two-zone seat hardness adjustment

Adjustment of a seat depth

Tilting angle adjustment of 3D armrests