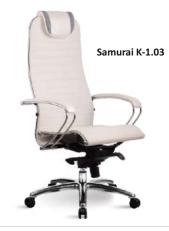

#### Series 2

Removable 3D Headrest

Comfortable armrests

Series 3

Removable 3D Headrest

Comfortable 3D armrests

Model S:
The seat and the backrest are covered with durable mesh fabric

Model K: leather seat and the backrest

Model SL: mesh fabric backrest and cushioned leather seat

Model KL: leather backrest and cushioned leather seat

Samurai chairs S-1, S-2, S-3 with leather seat mat