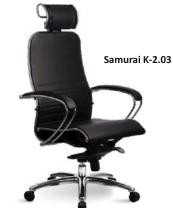

# More than 12 models include 5 color options available SAMURAI chairs

#### Series 2

Removable 3D Headrest

Comfortable armrests

Series 3

Removable 3D Headrest

Comfortable 3D armrests

Model S:
The seat and the backrest are covered with durable mesh fabric

Model K: leather seat and the backrest