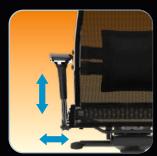

Height and width adjustments of 3D armrests

Height, depth and tilting angle adjustments of 3D headrest

Absolutely ergonomic anatomic shape of the backrest and the seat

Two-zone seat hardness adjustment

Adjustment of a seat depth