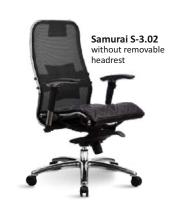

#### Series 2

Removable 3D Headrest

Comfortable armrests

Series 3

Removable 3D Headrest

Comfortable 3D armrests

Model S:
The seat and the backrest are covered with durable mesh fabric

Model K: leather seat and the backrest

Model SL: mesh fabric backrest and cushioned leather seat

Model KL: leather backrest and cushioned leather seat

Samurai chairs S-1, S-2, S-3 with leather seat mat