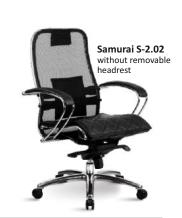

#### Series 2

Removable 3D Headrest

Comfortable armrests

Series 3

Removable 3D Headrest

Comfortable 3D armrests

Model S:
The seat and the backrest are covered with durable mesh fabric

Model K: leather seat and the backrest