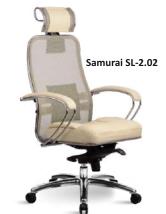

# More than 12 models include 5 color options available SAMURAI chairs

Model SL: mesh fabric backrest and cushioned leather seat

Model KL: leather backrest and cushioned leather seat

Samurai chairs S-1, S-2, S-3 with leather seat mat