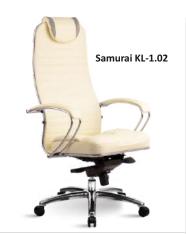

#### Series 2

Removable 3D Headrest

Comfortable armrests

Series 3

Removable 3D Headrest

Comfortable 3D armrests

Model S:
The seat and the backrest are covered with durable mesh fabric

Model K: leather seat and the backrest

Model SL: mesh fabric backrest and cushioned leather seat

Model KL: leather backrest and cushioned leather seat

Samurai chairs S-1, S-2, S-3 with leather seat mat