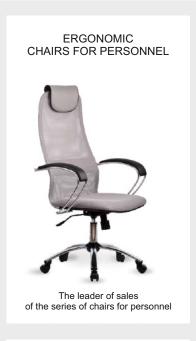

# More than 12 models include 5 color options available SAMURAI chairs

#### Series 1

Soft comfortable headrest

Comfortable armrests

#### Series 2

Removable 3D Headrest

Comfortable armrests

Series 3

Removable 3D Headrest

Comfortable 3D armrests

Model S:
The seat and the backrest are covered with durable mesh fabric

Model K: leather seat and the backrest

Model SL: mesh fabric backrest and cushioned leather seat

Model KL: leather backrest and cushioned leather seat

Samurai chairs S-1, S-2, S-3 with leather seat mat