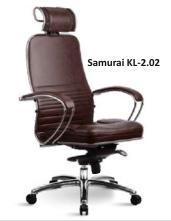

#### Series 2

Removable 3D Headrest

Comfortable armrests

Series 3

Removable 3D Headrest

Comfortable 3D armrests

Model S:
The seat and the backrest are covered with durable mesh fabric

Model K: leather seat and the backrest

Model SL: mesh fabric backrest and cushioned leather seat

Model KL: leather backrest and cushioned leather seat

Samurai chairs S-1, S-2, S-3 with leather seat mat