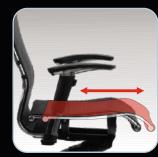

Height and width adjustments of 3D armrests

Height, depth and tilting angle adjustments of 3D headrest

Absolutely ergonomic anatomic shape of the backrest and the seat

Two-zone seat hardness adjustment

Adjustment of a seat depth

Tilting angle adjustment of 3D armrests