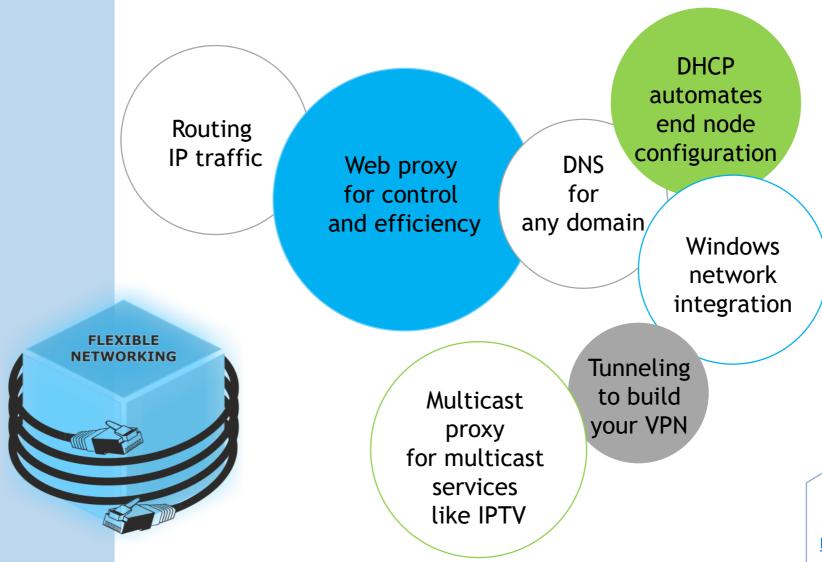

### ICS CUBE is flexible networking

Learn more:

https://icscube.com/highlig hts/internet\_gateway.php