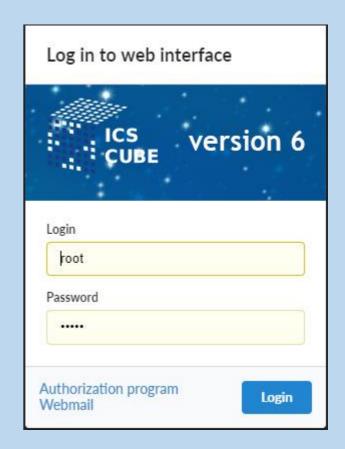

### ICS CUBE-online

demo.icscube.com

**Login:** root

Password: 00000

Easy way to test the ICS CUBE!