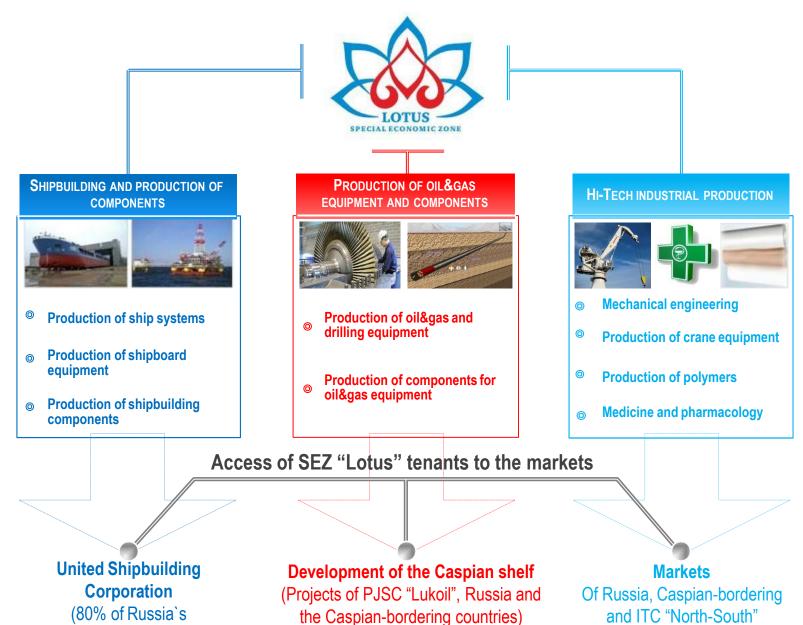

# **SEZ "Lotus" Main Areas of Activity**

shipbuilding)

participating countries

# Additional government support measures and benefits for tenants

- Strategy of the development of shipbuilding industry of the Russian Federation (Decree of the Russian Federation Ministry of Industry and Trade № 354 from 06.09.07).
- Participation in Import Substitution programs For shipbuilding industry Decree of the Russian Federation Ministry of Industry and Trade № 661 from 31.03.2015).
- Support under the plans of assistance to import substitution.
- Conclusion of special investment contracts providing purchase of 30 % of manufactured goods.
- Target loans at reduced rates of Industry Development Fund
- The Export Center of Russia support
- Participation in shipbuilding cluster projects of the Astrakhan region (Reimbursement of up to 50% of expenses for joint intra-cluster projects).
- Participation in oilfields exploration of the Caspian shelf (Russia, Azerbaijan, Iran, Kazakhstan, Turkmenistan).

# Participation of SEZ "LOTUS" in Establishing Shipbuilding and Oil&Gas Industry Markets

Forming a list of equipment and components for shipbuilding industry to be localized

**Agreement** between JSC "USC" and **PJSC "SEZ** "Lotus" dated 03.12.15

SEZ "Lotus" is Russian main production area of equipment and components for shipbuilding industry

Ministry of Industry and Trade of the Russian Federation

Ministry of Economic Development of the Russian Federation

Ministry of Transport of the Russian Federation

Ministry of Energy of the Russian Federation

JSC "USC" (80% of Russia's shipbuilding) - main executor of the government program "Development of shipbuilding and offshore equipment 2013-2030"