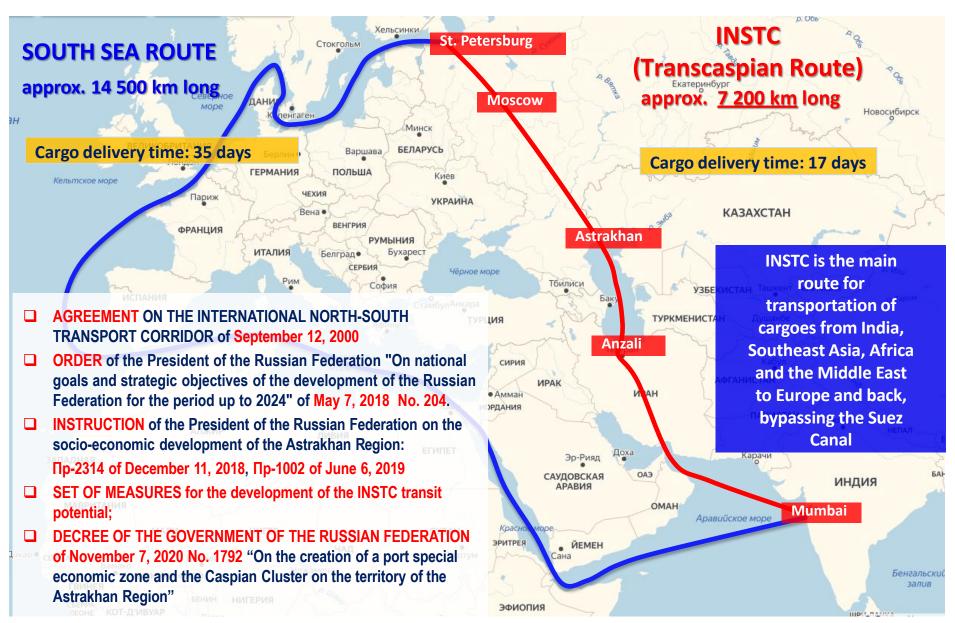

# Legal framework for creation of a port SEZ in the Astrakhan Region. International North-South Transport Corridor (INSTC)

The area planning design of a port special economic zone in the area of the seaport Olya (the Liman District)

DECREE OF THE GOVERNMENT OF THE RUSSIAN FEDERATION of November 7, 2020 No. 1792 "On the creation of a port special economic zone and the Caspian Cluster on the territory of the Astrakhan Region"