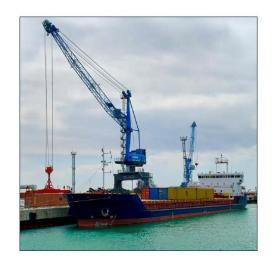

## "Shipyard "Lotos" JSC

Shipbuilding, shiprepairing, metal constructions and offshore equipment

Investments: 490 mln rub. Workplaces: 213

# Fleet – river-sea vessels, reoutfitted for container shipments