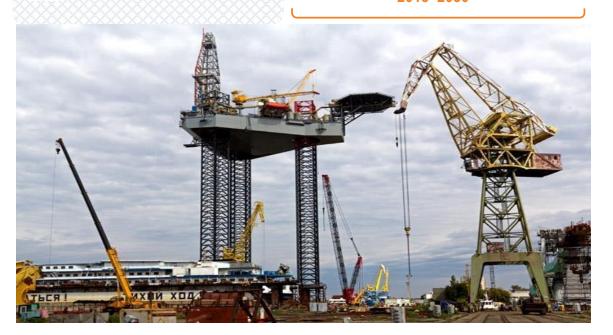

## "Shipyard "Lotos" JSC

Shipbuilding, shiprepairing, metal constructions and offshore equipment

Investments: 490 mln rub. Workplaces: 213

# **SEZ "Lotus" Main Areas of Activity**

shipbuilding)

participating countries