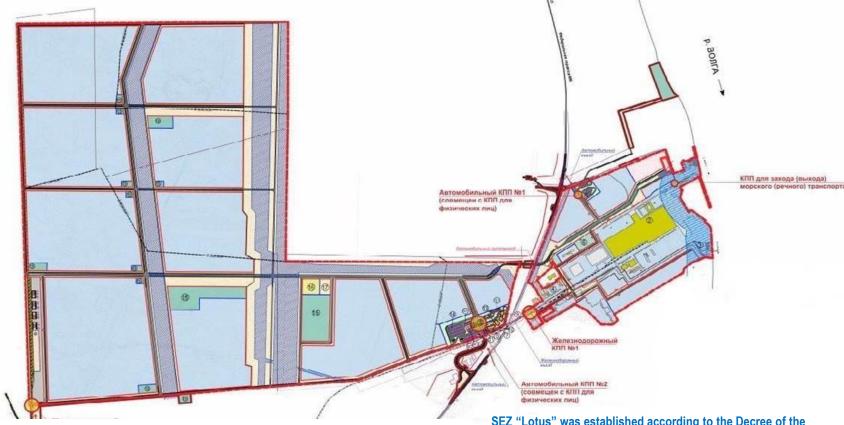

The Astrakhan Region. **Special Economic** Zone "Lotus" and creation of a Port Special **Economic Zone** 

# **Industrial Production Special Economic Zone "LOTUS"**

The Resolution of the Astrakhan Region Government of 06.04.2015

№123-P "On Establishment of PJSC "SEZ "LOTUS"

Functions of the administration company

- Infrastructure construction and its functioning;
- Attracting tenants and other investors to SEZ;
- SEZ area design;
- Other functions.

SEZ "Lotus" was established according to the Decree of the Russian Federation Government N 1214 of November 18, 2014

9,9 mln m<sup>2</sup> SEZ total area

6,3 mln m<sup>2</sup> Area of the land plots for tenants

Above 11 bln rub. Planned infrastructure

investments until 2024

16 companies

Number of operating member-

companies