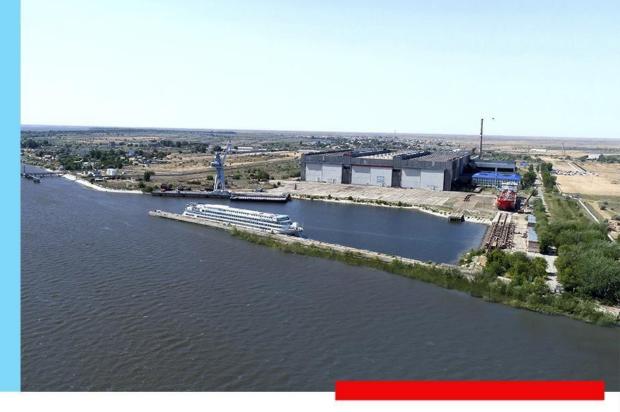

## "Shipyard "Lotos" JSC

Shipbuilding, shiprepairing, metal constructions and offshore equipment

Investments: 490 mln rub. Workplaces: 213

# **Current Work of SEZ "LOTUS" with Its Tenants**