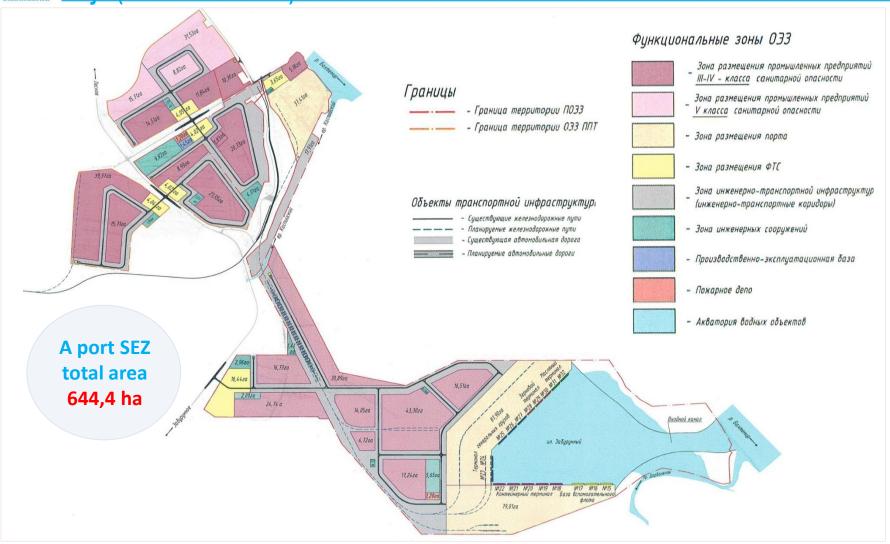

# Legal framework for creation of a port SEZ in the Astrakhan Region. International North-South Transport Corridor (INSTC)

The area planning design of a port special economic zone in the area of the seaport Olya (the Liman District)

DECREE OF THE GOVERNMENT OF THE RUSSIAN FEDERATION of November 7, 2020 No. 1792 "On the creation of a port special economic zone and the Caspian Cluster on the territory of the Astrakhan Region"