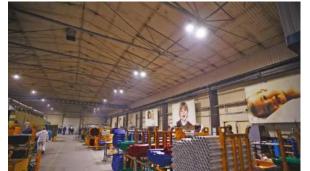

## **Our Facilities**

Extensive research and designing facilities, highlyqualified staffs and best production equipment ensures consistent quality of our products.

Total floor area: 23 000 m<sup>2</sup>

- 4000 m<sup>2</sup> of workshops with 150 pcs. of production machines
- ▶ 6700 m<sup>2</sup> of storage facilities
- 1300 m<sup>2</sup> of office space
- Number of employees: 300
  - 210 operation workers
  - 90 administrative workers