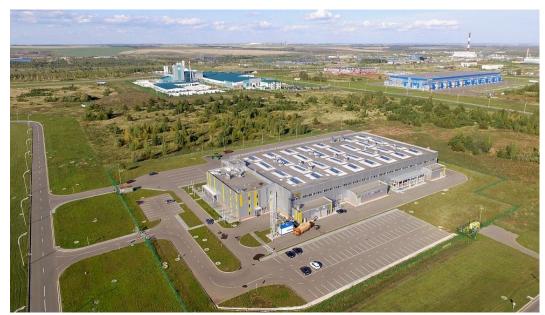

| 5 years (10 years)                                    |
| TRANSPORT TAX<br>(Euro/hp) | 0,1 – 3,5            | 0                          | 10 years                                              |
| SOCIAL PAYMENTS, %         | 30                   | 14<br>21<br>28             | till 01.01.2018<br>till 01.01.2019<br>till 01.01.2020 |
| LAND PURCHASE<br>PRICE     | 100%<br>market price | 4 - 50%<br>cadastral price | For the SEZ residency period                          |

## Free customs zone regime

0%

- import duties on equipment, components and materials imported in SEZ
- VAT on equipment, components and materials imported in SEZ
- export duties on finished goods (products) exported outside the Customs Union (Russia, Belarus, Kazakhstan, Armenia, Kyrgyzstan)

## **SEZ INFRASTRUCTURE**









### **RESIDENTS' PROJECTS**



### **TOURISM SEZ INFRASTRUCTURE**



#### **HOW TO BECOME A RESIDENT**

- > CHOICE OF SEZ AND TYPE OF ACTIVITIES IN SEZ
- BUSINESS PLAN
- ➤ EXPERT COUNCIL AND AGREEMENT ON ACTIVITY IN SEZ



Minimum amount of investments for Industrial SEZ' residents is RUB 120 mln



No Expert Council for R&D SEZ' residents with less than RUB 30 mln investments.



Minimum amount of investments for Port SEZ' residents:

- RUB 400 mln for new port infrastructure projects
- RUB 120 mln for reconstruction of existing port infrastructure

#### **CONTACTS**



## Ministry of Economic Development of the Russian Federation

#### Regional Development Department

123242, Russia, Moscow, Krasnaya Presnya str., 3 +7 (495) 650-87-00 (ext. 1401)

www.economy.gov.ru



## Managin