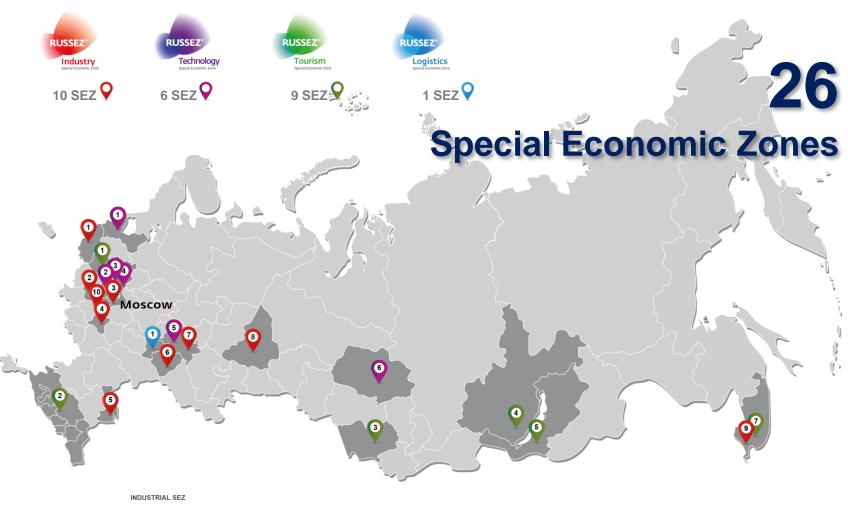

#### **GEOGRAPHY**

- Moglino SEZ Pskov region
- Kaluga SEZ Kaluga region
- Stupino Quadrat SEZ Moscow region
- Lotus SEZ
  - Togliatti SEZ Samara region
- 7 Alabuga SEZ
  Republic of Tatarstan
- 8 The Titanium valley SEZ
- Vladivostok SEZ Primorsky territory
- Uzlovaya SEZ Tula region

#### RESEARCH AND DEVELOPMENT (R&D) SEZ

- Saint-Petersburg SEZ Saint-Petersburg
- Zelenograd SEZ Innopolis SEZ

#### TOURISM AND RECREATION SEZ

- The Gate of Baikal SEZ Irkutsk region
- The Northern Caucasus The Baikal Harbour SEZ Resorts cluster Republic of Buryatia
- Turquoise Katun SEZ

Zavidovo SEZ Tver region