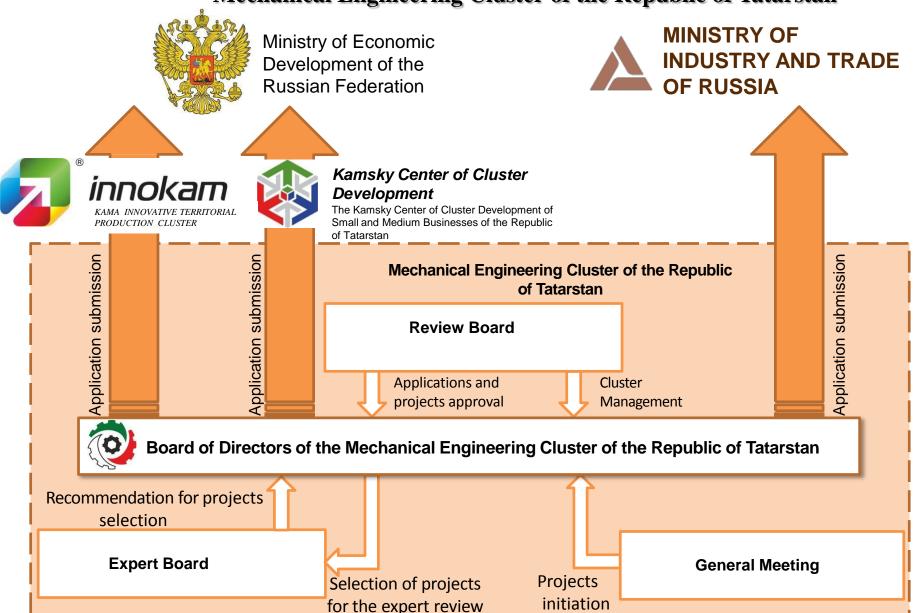

# Mechanical Engineering Cluster of the Republic of Tatarstan

Organisational structure of the Mechanical Engineering Cluster of the Republic of Tatarstan

# Review Board of the Mechanical Engineering Cluster of the Republic of Tatarstan

### **Management Structure of the Mechanical Engineering Cluster**

General meeting of members of the Mechanical Engineering Cluster of the Republic of Tatarstan

**Inspector** 

CHAIRMAN OF BOARD OF DIRECTORS

Deputy Chairman of Board of Directors

Committee for Social and HR Policy

Committee for Internal Market Protection and Cooperation Development

Committee for Strategy and Technology Development of the Machine-Building Industry Committee for Investment and Technical Re-equipping of Enterprises of the machinebuilding industry and related sector

Committee for Engineering Development in Machine-Building

Committee for Standardisation and Technical Regulation

Committee for Taxation Policy in Manufacturing

Committee for Competitiveness Development