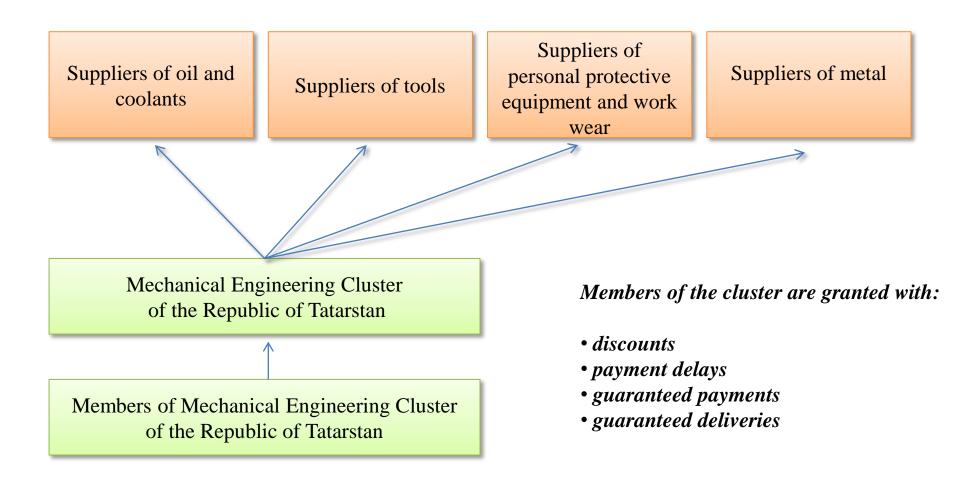

f constituent entities of the Russian Federation to ensure fulfillment of customers' requirements and build cooperation between business entities.



# **Selection of suppliers of machine-building products**



# **Product promotion**

Promotion of the production of the Cluster members to State corporations, large Russian and foreign enterprises, constituent entities of the Russian Federation, in terms of the Decree # 1352 of December 11, 2014. "On peculiarities of small and medium businesses' participation in purchasing of goods, works and services of legal entities", the purpose of which is to increase the total purchase share from small and medium businesses in total annual volume of customers' purchase at least for **18** % by July 1, 2015.



# Organisation of cooperative purchasing



# **Transfer of technology**



# **Attraction of investments**



# **Education programs**



# Inside and outside industrial benchmarking



#### **Contacts**

12 Akademician Rubanenko Boulevard, block 2 Naberezhnye Chelny, 423810 Republic of Tatarstan, Russian Federation

**Tel.:** +7 (8552) 53-07-07, **Mobile:** +7 (905) 371-48-95

E-mail: serenko.o@chelny-invest.ru