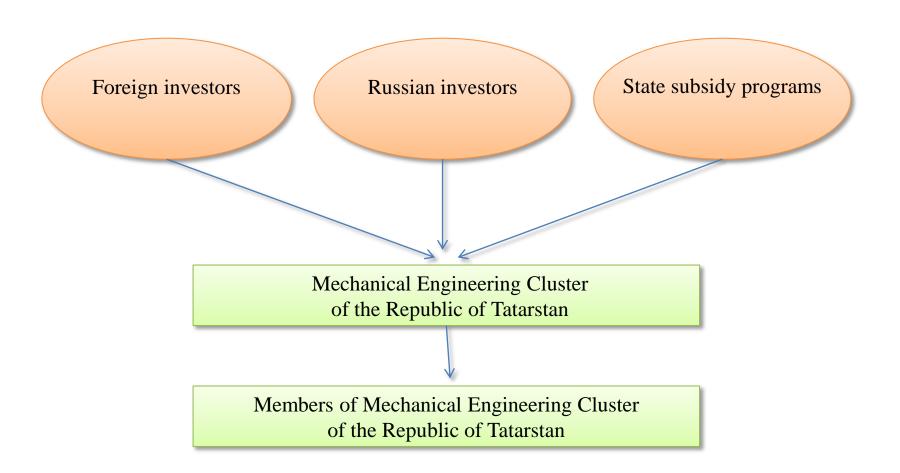

# Mechanical Engineering Cluster of the Republic of Tatarstan

Organisational structure of the Mechanical Engineering Cluster of the Republic of Tatarstan

### **Members of the Mechanical Engineering Cluster of the Republic of Tatarstan**

Mechanical Engineering Cluster of the Republic of Tatarstan incorporates more than 100 industrial enterprises, higher education institutions, secondary specialized education institutions, property and financial infrastructure.