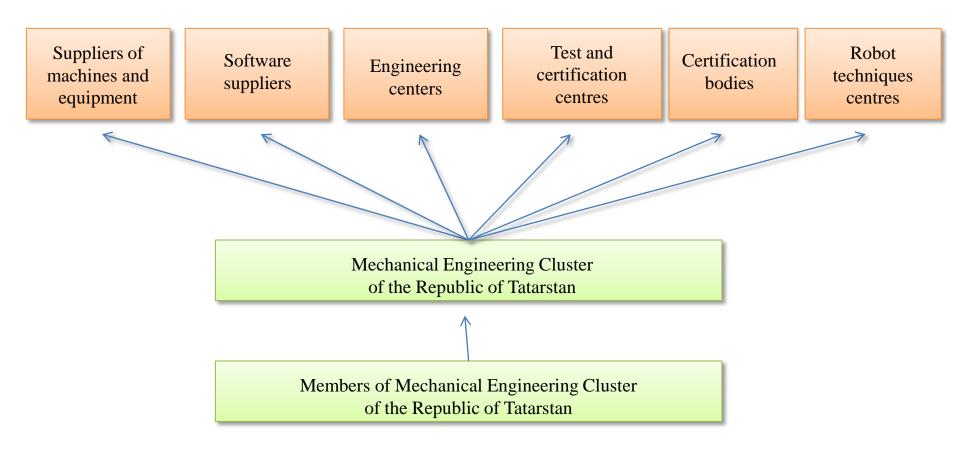

ssian Federation to ensure fulfillment of customers' requirements and build cooperation between business entities.



# **Selection of suppliers of machine-building products**



# **Product promotion**

Promotion of the production of the Cluster members to State corporations, large Russian and foreign enterprises, constituent entities of the Russian Federation, in terms of the Decree # 1352 of December 11, 2014. "On peculiarities of small and medium businesses' participation in purchasing of goods, works and services of legal entities", the purpose of which is to increase the total purchase share from small and medium businesses in total annual volume of customers' purchase at least for **18** % by July 1, 2015.



# Organisation of cooperative purchasing



# **Transfer of technology**



# **Attraction of investments**



# **Education programs**



# Inside and outside industrial benchmarking



#### **Contacts**

12 Akademician Rubanenko Boulevard, block 2 Naberezhnye Chelny, 423810 Republic of Tatarstan, Russian Federation

**Tel.:** +7 (8552) 53-07-07, **Mobile:** +7 (905) 371-48-95

E-mail: serenko.o@chelny-invest.ru