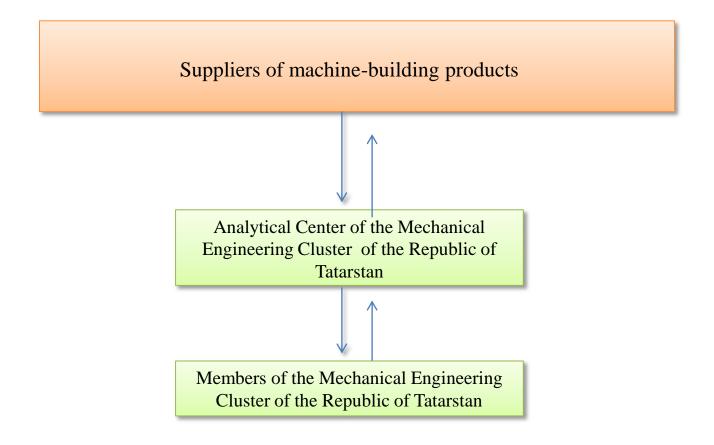

| Rashid Rakhimulovich Minnemullin |

### **Members of the Mechanical Engineering Cluster of the Republic of Tatarstan**

Mechanical Engineering Cluster of the Republic of Tatarstan incorporates more than 100 industrial enterprises, higher education institutions, secondary specialized education institutions, property and financial infrastructure.









































**АВТОРИТМ** 











































# **Exchange of contracts**

Exchange of contracts between branch clusters, branch associations, supporting structures and Governments of constituent entities of the Russian Federation to ensure fulfillment of customers' requirements and build cooperation between business entities.



# **Selection of suppliers of machine-building products**



# **Product promotion**

Promotion of the production of the Cluster members to State corporations, large Russian and foreign enterprises, constituent entities of the Russian Federation, in terms of the Decree # 1352 of December 11, 2014. "On peculiarities of small and medium businesses' participation in purchasing of goods, works and services of legal entities", the purpose of which is to increase the total purchase share from small and medium businesses in total annual volume of customers' purchase at least for **18** % by July 1, 2015.



# Organisation of cooperative purchasing



# **Transfer of technology**



# **Attraction of investments**



# **Education programs**



# Inside and outside industrial benchmarking



#### **Contacts**

12 Akademician Rubanenko Boulevard, block 2 N