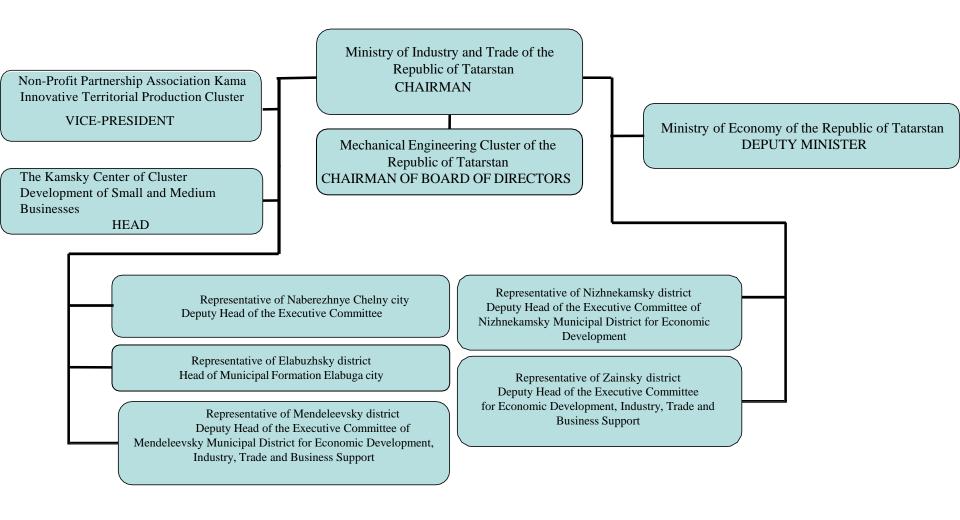

# Mechanical Engineering Cluster of the Republic of Tatarstan

Organisational structure of the Mechanical Engineering Cluster of the Republic of Tatarstan

### **Management Structure of the Mechanical Engineering Cluster**

General meeting of members of the Mechanical Engineering Cluster of the Republic of Tatarstan

**Inspector** 

CHAIRMAN OF BOARD OF DIRECTORS

Deputy Chairman of Board of Directors

Committee for Social and HR Policy

Committee for Internal Market Protection and Cooperation Development

Committee for Strategy and Technology Development of the Machine-Building Industry Committee for Investment and Technical Re-equipping of Enterprises of the machinebuilding industry and related sector

Committee for Engineering Development in Machine-Building

Committee for Standardisation and Technical Regulation

Committee for Taxation Policy in Manufacturing

Committee for Competitiveness Development