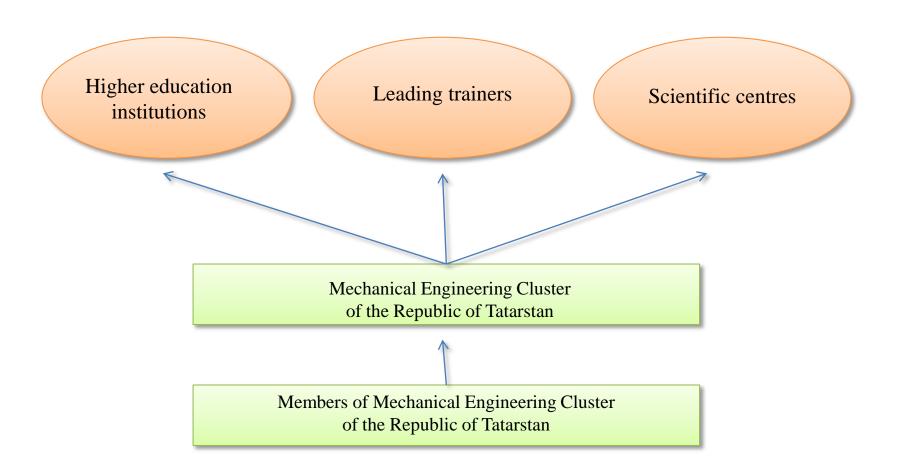

# Mechanical Engineering Cluster of the Republic of Tatarstan

Organisational structure of the Mechanical Engineering Cluster of the Republic of Tatarstan

### **Members of the Mechanical Engineering Cluster of the Republic of Tatarstan**

Mechanical Engineering Cluster of the Republic of Tatarstan incorporates more than 100 industrial enterprises, higher education institutions, secondary specialized education institutions, property and financial infrastructure.

# **Education programs**