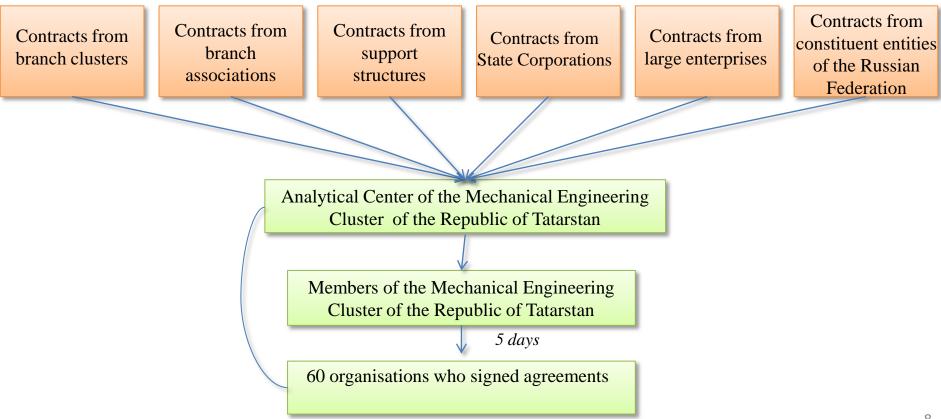

# **Exchange of contracts**

Exchange of contracts between branch clusters, branch associations, supporting structures and Governments of constituent entities of the Russian Federation to ensure fulfillment of customers' requirements and build cooperation between business entities.