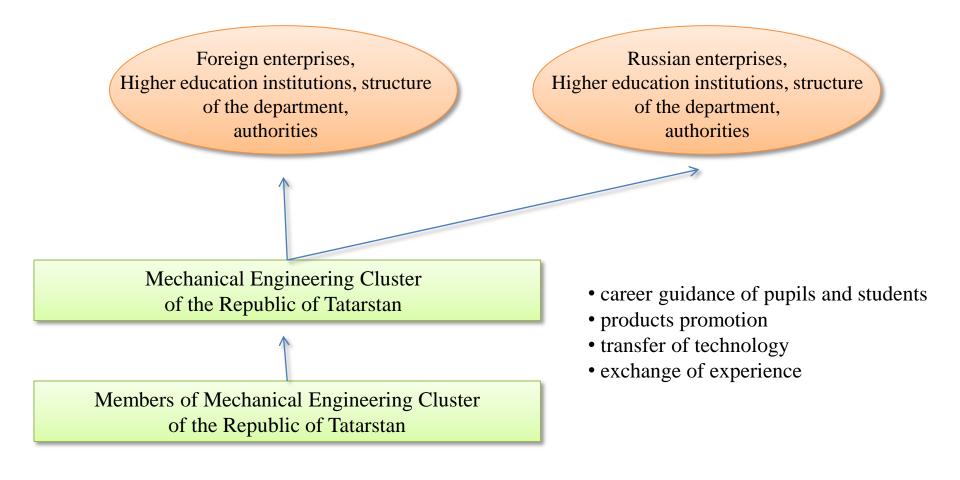

# Mechanical Engineering Cluster of the Republic of Tatarstan

Organisational structure of the Mechanical Engineering Cluster of the Republic of Tatarstan

### **Members of the Mechanical Engineering Cluster of the Republic of Tatarstan**

Mechanical Engineering Cluster of the Republic of Tatarstan incorporates more than 100 industrial enterprises, higher education institutions, secondary specialized education institutions, property and financial infrastructure.

# **Exchange of contracts**

Exchange of contracts between branch clusters, branch associations, supporting structures and Governments of constituent entities of the Russian Federation to ensure fulfillment of customers' requirements and build cooperation between business entities.

# **Product promotion**

Promotion of the production of the Cluster members to State corporations, large Russian and foreign enterprises, constituent entities of the Russian Federation, in terms of the Decree # 1352 of December 11, 2014. "On peculiarities of small and medium businesses' participation in purchasing of goods, works and services of legal entities", the purpose of which is to increase the total purchase share from small and medium businesses in total annual volume of customers' purchase at least for **18** % by July 1, 2015.

# **Transfer of technology**

# **Attraction of investments**

# **Education programs**

# Inside and outside industrial benchmarking