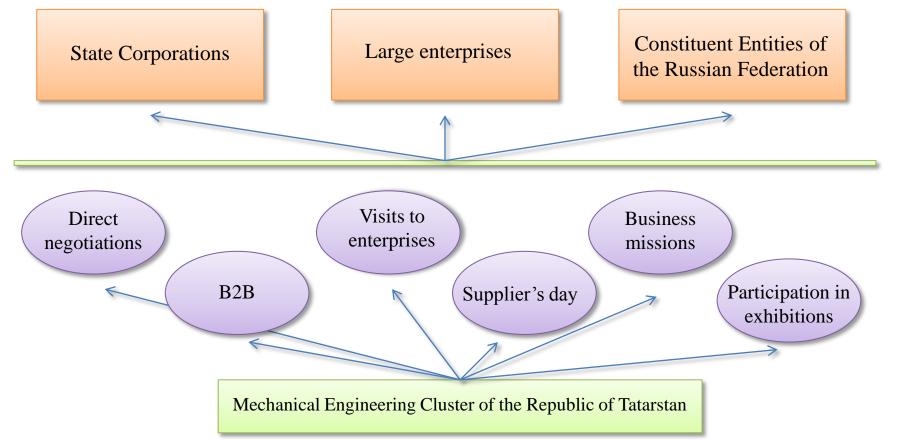

# **Product promotion**

Promotion of the production of the Cluster members to State corporations, large Russian and foreign enterprises, constituent entities of the Russian Federation, in terms of the Decree # 1352 of December 11, 2014. "On peculiarities of small and medium businesses' participation in purchasing of goods, works and services of legal entities", the purpose of which is to increase the total purchase share from small and medium businesses in total annual volume of customers' purchase at least for **18** % by July 1, 2015.