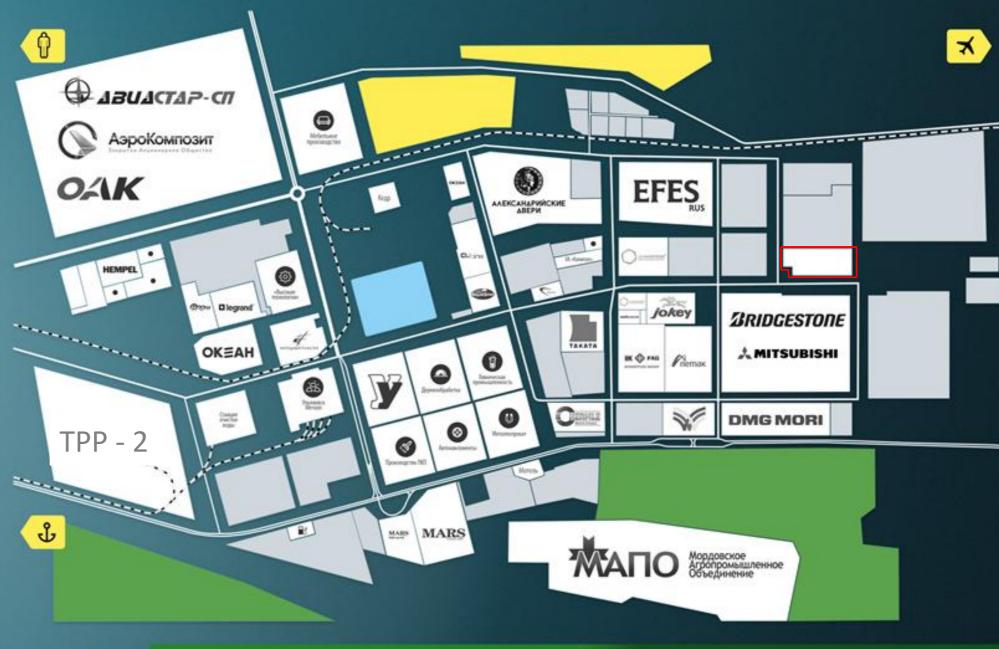

ect implementation





1st place among Russian regions on the openness of regional Government

SAFETY & SECURITY ECONOMIC SECURITY





#### **United project office:**

- personal project manager;
- supervision by specialized minister;
- personal involvement of the Governor of Ulyanovsk Region;
- Investment Council .

#### **Project implementation:**

- Greenfield 16 months;
- Brownfield 8 months.

UNITED PROJECT TEAM

1500 ha GREENFIELD

SEPZ
Zavolzhye
DEGA Cluster Ulyanovsk
Novoulyanovsk
Novospasskoye

350000 м<sup>2</sup>

BROWNFIELD BUILT-TO-SUIT BUILT-TO-LEASE



Engineering infrastructure



Logistic infrastructure



SITES





Certificate №3



 developed engineering infrastructure



developed logistic infrastructure













public transport



management company, services



INDUSTRIAL PARK «ZAVOLZHYE»



**MARKET ACCESS** 



#### **ULYANOVSK REGION**

#### **VOLGA FEDERAL DISTRICT**





#### 1st place among federal districts of RF:

- automotive industry production;
- auto parts production;
- aeronautic engineering production;
- export of Russian technologies;
- production of synthetic resins and plastics.



#### 2st place among federal districts of RF:

- share of industrial production in economy of Russia;
- on oil and natural gas exploration.

MARKET ACCESS
INDUSTRY STRUCTURE

# 460 AUTO PARTS PRODUCERS



### >1 000 000

**AUTOMOBILES PER YEAR (VFD)** 































MARKET ACCESS
AUTOMOTIVE CLUSTER



#### Governor

Sergey Ivanovich Morozov +7 (8422) 41-20-78, 41-29-43 mail@ulgov.ru www.ulgov.ru



#### CEO

Sergey Nikolaevich Vasin