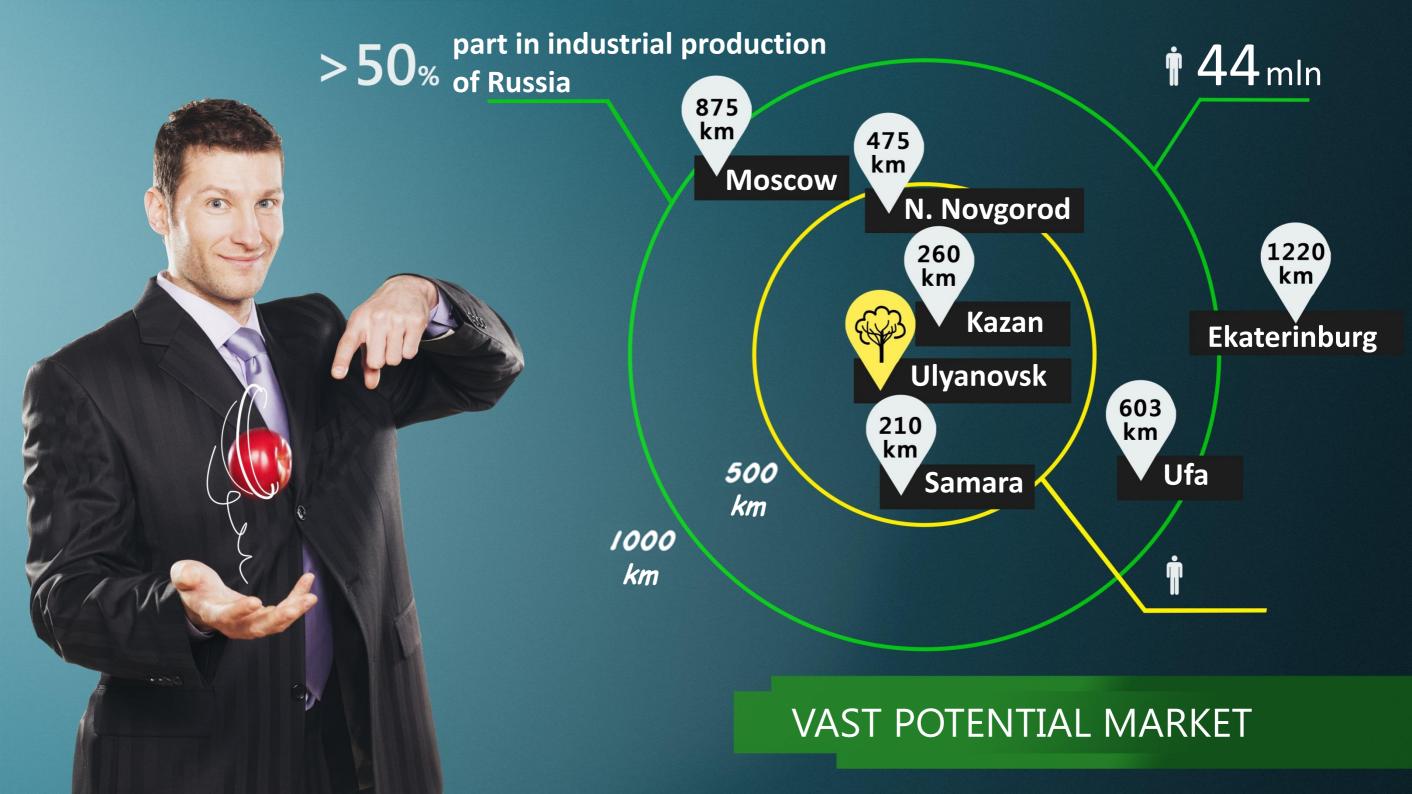

#### **VOLGA FEDERAL DISTRICT**

#### 1st place among federal districts of RF:

- automotive industry production;
- auto parts production;
- aeronautic engineering production;
- export of Russian technologies;
- production of synthetic resins and plastics.

#### 2st place among federal districts of RF:

- share of industrial production in economy of Russia;
- on oil and natural gas exploration.

MARKET ACCESS
INDUSTRY STRUCTURE