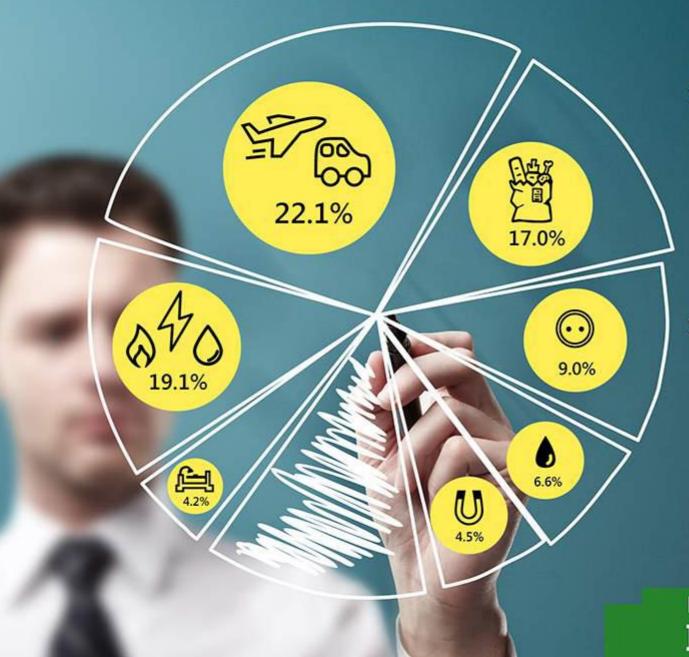

#### 2st place among federal districts of RF:

- share of industrial production in economy of Russia;
- on oil and natural gas exploration.

MARKET ACCESS
INDUSTRY STRUCTURE