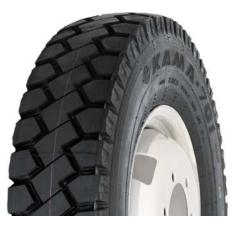

# **Quarry tires**

Combined truck tires «KAMA» with a tread pattern of quarry type are designed and suitable for the service in condition of poorequipped roads, on sand and stony grounds, and marsh lands. In contrast to other types, these tires offer an increased durability and regular wear resistance. Application of these tires allows to bring about an improvement of the road grip of any quality as well as vehicle flotation.

# **Quarry tires**

### **KAMA-701**

Dimension: 10.00R20

Ply rating: 16

Speed rating: F-80 (km/h)

Load index: 147/143

### **KAMA-701**

Dimension: 12.00R20

Ply rating: 18

Speed rating: F-80 (km/h)

Load index: 154/150