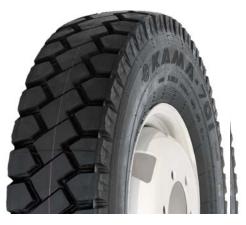

# **Quarry tires**

Combined truck tires «KAMA» with a tread pattern of quarry type are designed and suitable for the service in condition of poorequipped roads, on sand and stony grounds, and marsh lands. In contrast to other types, these tires offer an increased durability and regular wear resistance. Application of these tires allows to bring about an improvement of the road grip of any quality as well as vehicle flotation.

# **Quarry tires**

### **KAMA-701**

Dimension: 10.00R20

Ply rating: 16

Speed rating: F-80 (km/h)

Load index: 147/143

### **KAMA-701**

Dimension: 12.00R20

Ply rating: 18

Speed rating: F-80 (km/h)

Load index: 154/150