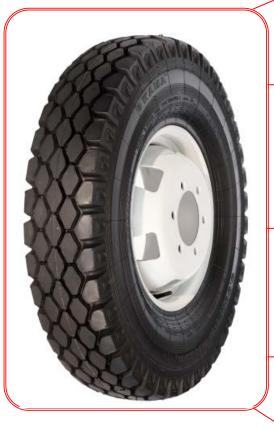

### Mix of combined «Кама» tires

**Off-road tires** 

**All-surface tires** 

**Road tires** 

**Quarry tires** 

All-season tires

10.00R20

12.00R20

8.25R20

9.00R20

10.00R20

11.00R20

12.00R20

425/85R21

10.00R20

11.00R20

12.00R20

10.00R20 12.00R20 215/75R17,5