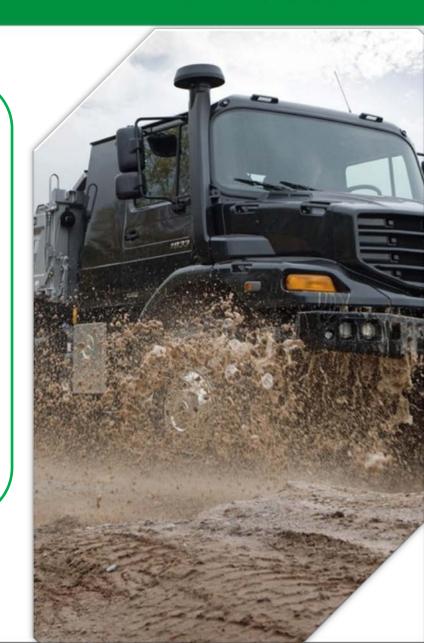

### **Off-road tires**

Combined off-road truck tires «KAMA» have separated lugs providing an excellent sand and washed out surface grip. Due to a good selfcleaning property, "KAMA" tires keep providing the secure grip.