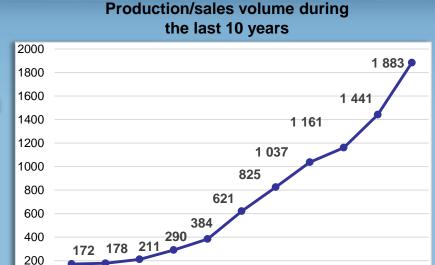

#### **ELAMED** is a dynamically developing company with high profitability indexes

For the last 10 years growth of production output and sales revenue is of 627%. Raise of production facilities is of 30% for the last 5 years.