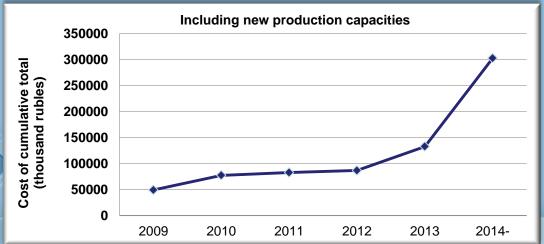

#### **ELAMED** is a dynamically developing company with high profitability indexes

For the last 10 years growth of production output and sales revenue is of 627%. Raise of production facilities is of 30% for the last 5 years.