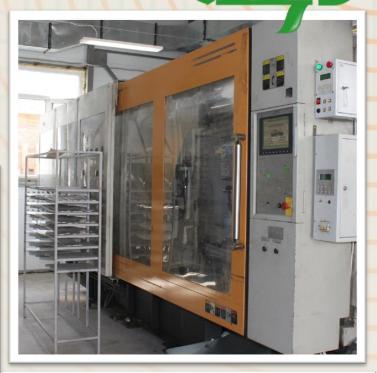

# Cicle Limited Liability Company



Kovrov city, Vladimir region



**GARDEN TOOLS** 



### **OUR PRODUCTS**

CHILDREN'S **SPORT AND FUN** 











«ЖУК»

**Registered trademark** 







### **Drip irrigation:**

- means that water and fertilizers distribution is carried out close to the plant;
- provides saving water,
   more trade profit and less
   energy consumption;
- □ suitable for greenhouses, vineyards, nurseries and wherever a precise flow rate is required.









### CHILDREN'S SPORT AND FUN

Skiing Snowboards Snowskates







### **MANUFACTORY**

High-tech tooling



#### **Modern machinery**



Production experience





### **TECHNOLOGIES**

#### Granulation



**Fabrication** 



of moulds



**Blow** moulding



Injection moulding



**Extrusion** 





#### **ADVANCED TECHNOLOGIES**



#### **Multi-injection moulding**



IML- in-mold labels





**Hot stamping** 

GAIM - gas assisted





**Underwater granulation** 





#### **RESEARCH & DEVELOPMENT**

We work hard to develop more new products to meet market demands.



# FABRICATION OF MOULDS

make it possible to implement new projects quickly.







#### INJECTION MOULDING

High-perfomance machines of the latest generation from Austria, Taiwan and China.

Production capacity of the company can produce up to 20,000 snow shovels a day.









#### **Our customers**

All regions of Russia Foreign countries **Federal retail**