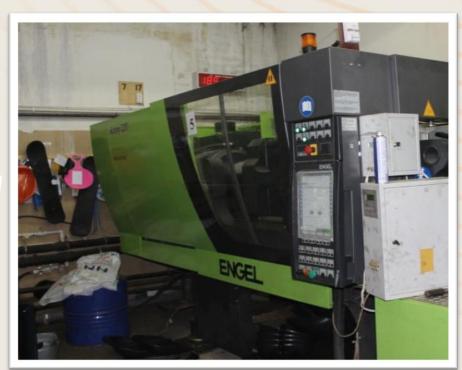

#### INJECTION MOULDING

High-perfomance machines of the latest generation from Austria, Taiwan and China.

Production capacity of the company can produce up to 20,000 snow shovels a day.