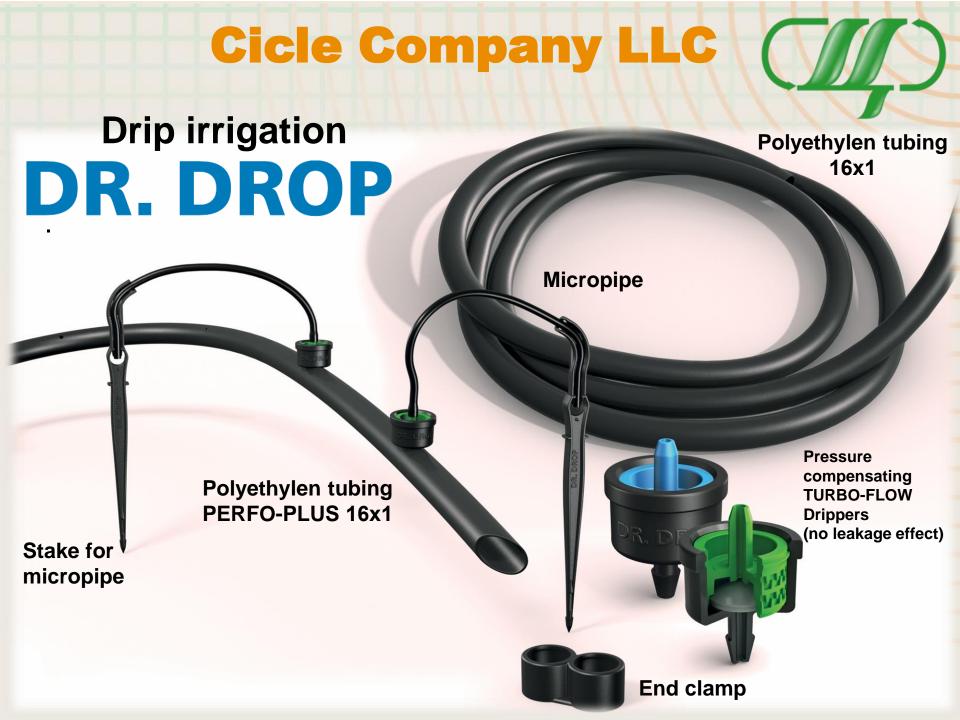

### **Drip irrigation:**

- means that water and fertilizers distribution is carried out close to the plant;
- provides saving water,
   more trade profit and less
   energy consumption;
- □ suitable for greenhouses, vineyards, nurseries and wherever a precise flow rate is required.