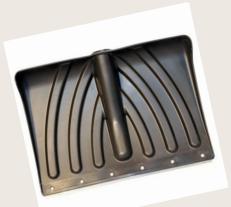

#### INJECTION MOULDING

High-perfomance machines of the latest generation from Austria, Taiwan and China.

Production capacity of the company can produce up to 20,000 snow shovels a day.