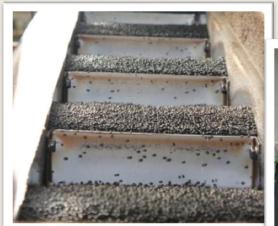

#### **Multi-injection moulding**

IML- in-mold labels

**Hot stamping** 

GAIM - gas assisted

**Underwater granulation** 