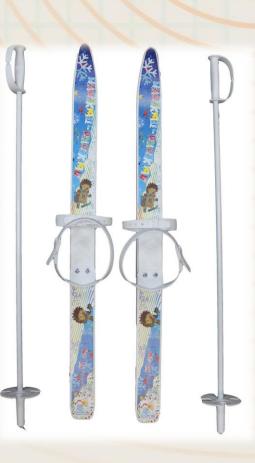

# Cicle Limited Liability Company



Kovrov city, Vladimir region



**GARDEN TOOLS** 



### **OUR PRODUCTS**

CHILDREN'S **SPORT AND FUN** 











«ЖУК»

**Registered trademark** 







### **Drip irrigation:**

- means that water and fertilizers distribution is carried out close to the plant;
- provides saving water,
   more trade profit and less
   energy consumption;
- □ suitable for greenhouses, vineyards, nurseries and wherever a precise flow rate is required.









### CHILDREN'S SPORT AND FUN

Skiing Snowboards Snowskates







### **MANUFACTORY**

High-tech tooling



#### **Modern machinery**



Production experience





### **TECHNOLOGIES**

#### Granulation



**Fabrication** 



of moulds



**Blow** moulding



Injection moulding



**Extrusion** 





#### **ADVANCED TECHNOLOGIES**



#### **Multi-injection moulding**



IML- in-mold labels





**Hot stamping** 

GAIM - gas assisted





**Underwater granulation** 





#### **RESEARCH & DEVELOPMENT**

We work hard to develop more new products to meet market demands.



# FABRICATION OF MOULDS

make it possible to implement new projects quickly.







#### INJECTION MOULDING

High-perfomance machines of the latest generation from Austria, Taiwan and China.

Production capacity of the company can produce up to 20,000 snow shovels a day.









#### *