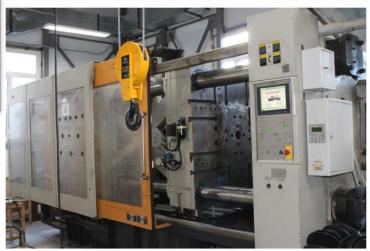

#### INJECTION MOULDING

High-perfomance machines of the latest generation from Austria, Taiwan and China.

Production capacity of the company can produce up to 20,000 snow shovels a day.