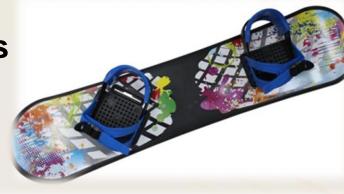

# Cicle Limited Liability Company



Kovrov city, Vladimir region



**GARDEN TOOLS** 



### **OUR PRODUCTS**

CHILDREN'S **SPORT AND FUN** 











«ЖУК»

**Registered trademark** 







### **Drip irrigation:**

- means that water and fertilizers distribution is carried out close to the plant;
- provides saving water,
   more trade profit and less
   energy consumption;
- □ suitable for greenhouses, vineyards, nurseries and wherever a precise flow rate is required.









### CHILDREN'S SPORT AND FUN

Skiing Snowboards Snowskates







### **MANUFACTORY**

High-tech tooling



#### **Modern machinery**



Production experience





### **TECHNOLOGIES**

#### Granulation



**Fabrication** 



of moulds



**Blow** moulding



Injection moulding



**Extrusion** 





#### **ADVANCED TECHNOLOGIES**



#### **Multi-injection moulding**



IML- in-mold labels





**Hot stamping** 

GAIM - gas assisted





**Underwater granulation** 





#### **RESEARCH & DEVELOPMENT**

We work hard to develop more new products to meet market demands.



# FABRICATION OF MOULDS

make it possible to implement new projects quickly.







#### INJECTION MOULDING

High-perfomance machines of the latest generation from Austria, Taiwan and China.

Production capacity of the company can produce up to 20,000 snow shovels a day.









##