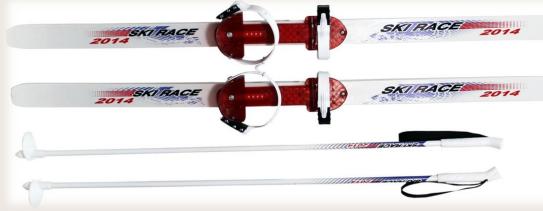

# Cicle Limited Liability Company



Kovrov city, Vladimir region



**GARDEN TOOLS** 



### **OUR PRODUCTS**

CHILDREN'S **SPORT AND FUN** 











«ЖУК»

**Registered trademark** 







### **Drip irrigation:**

- means that water and fertilizers distribution is carried out close to the plant;
- provides saving water,
   more trade profit and less
   energy consumption;
- □ suitable for greenhouses, vineyards, nurseries and wherever a precise flow rate is required.









### CHILDREN'S SPORT AND FUN

Skiing Snowboards Snowskates







### **MANUFACTORY**

High-tech tooling



#### **Modern machinery**



Production experience





### **TECHNOLOGIES**

#### Granulation



**Fabrication** 



of moulds



**Blow** moulding



Injection moulding



**Extrusion** 





#### **ADVANCED TECHNOLOGIES**



#### **Multi-injection moulding**



IML- in-mold labels





**Hot stamping** 

GAIM - gas assisted





**Underwater granulation** 





#### **RESEARCH & DEVELOPMENT**

We work hard to develop more new products to meet market demands.



# FABRICATION OF MOULDS

make it possible to implement new projects quickly.







#### INJECTION MOULDING

High-perfomance machines of the latest generation from Austria, Taiwan and China.

Production capacity of the company can produce up to 20,000 snow shovels a day.









####