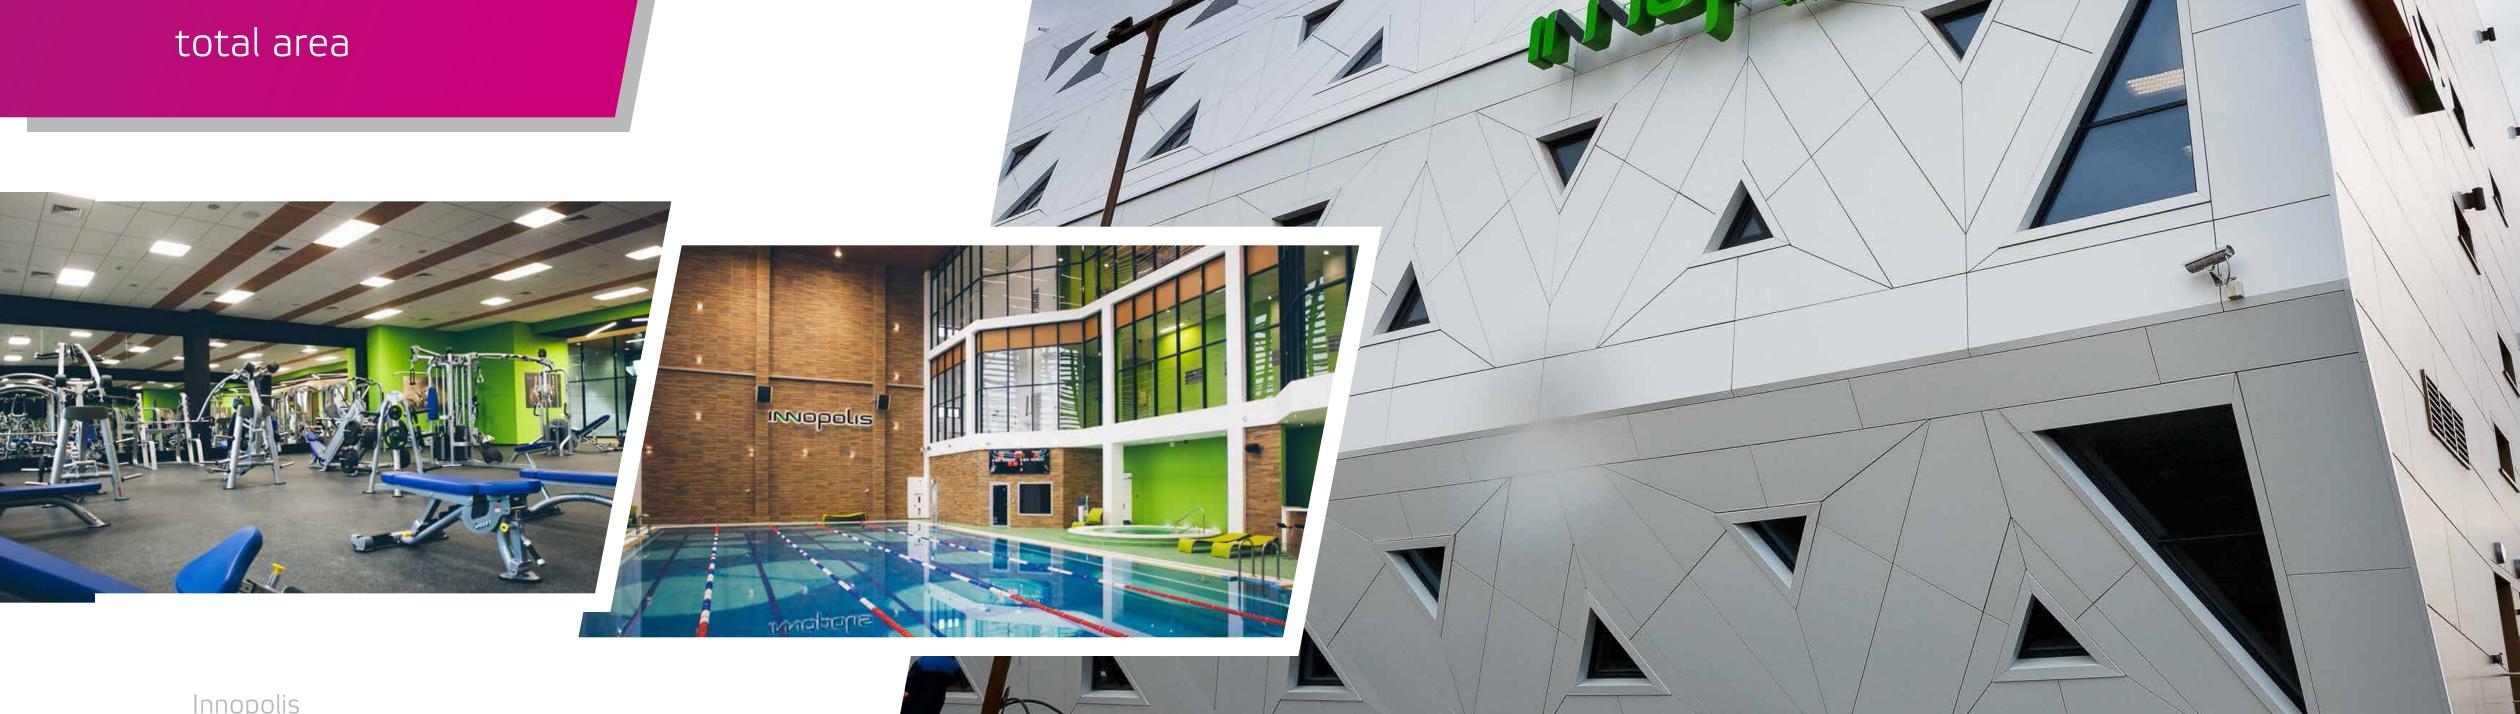

r 1 Ha per year)

1<sup>st</sup> year

₽7 500

~125 USD

2<sup>nd</sup> year

₽9 400

~157 USD

3<sup>rd</sup> year

₽11 300

~188 USD

4-8 year

**₽13 200** 

~220 USD

\*calculations were made in accordance with the Order Nº190 from 14th of July 2006 of the Ministry of Economic Development of the Russian Federation



### Mobolis

## First residents of Innopolis SEZ































## RESIDENTIAL INFRASTRUCTURE

Apartment blocks

1 585 apartments

160 000 m<sup>2</sup>



RESIDENTIAL INFRASTRUCTURE

Townhouses

202
houses

45 208 m<sup>2</sup>



SOCIAL INFRASTRUCTURE

School

480 students



total area



SOCIAL INFRASTRUCTURE

Kindergarten (Innopolis International School)

225 children

5 589 m<sup>2</sup>





SOCIAL INFRASTRUCTURE

Sports Complex

9 000 m<sup>2</sup>



## innopolis

## SOCIAL INFRASTRUCTURE

Medical Center

# 6 335 m<sup>2</sup>





First Stage of Construction

accommodation for 5000 people