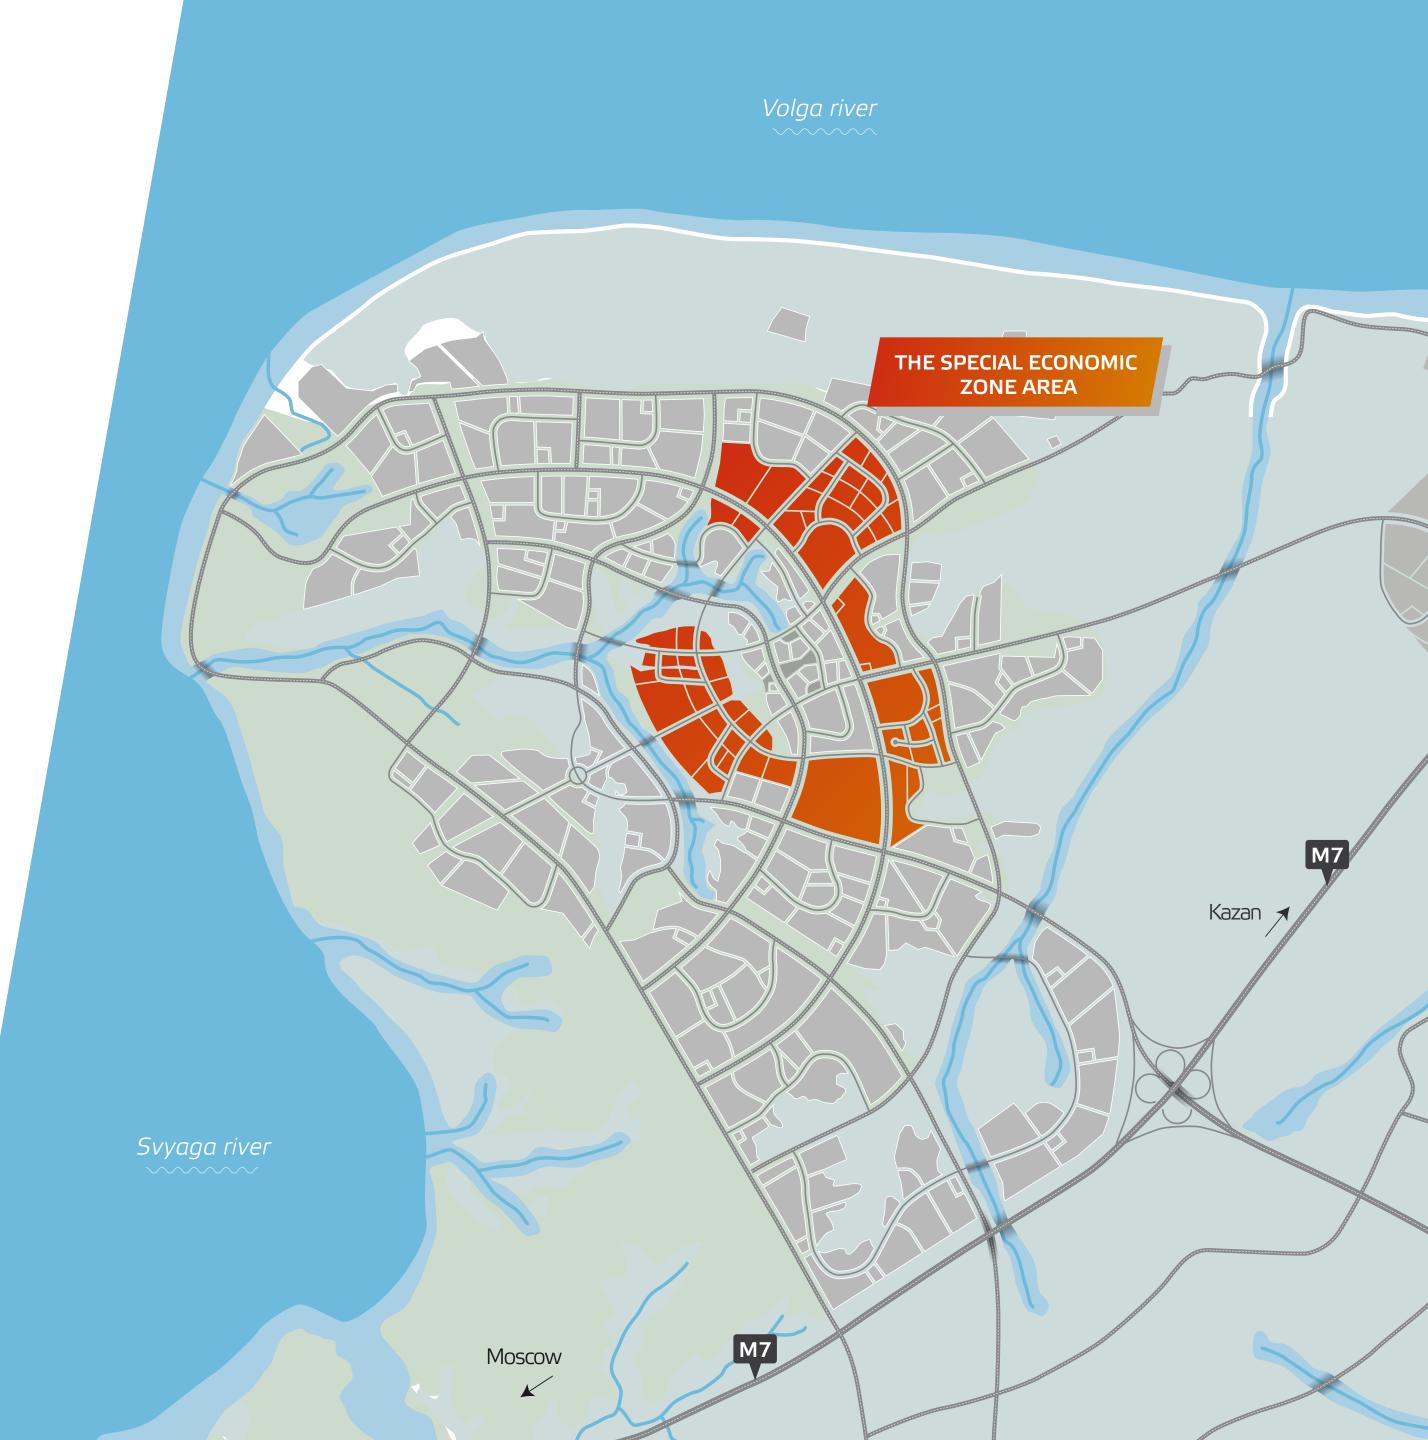

## Special Economic Zone

192,71 ha total area

- Special tax rates
- Favourable terms on vital infrastructure
- Access to highly qualified specialists
- Land and premises lease
- Low administrative barriers