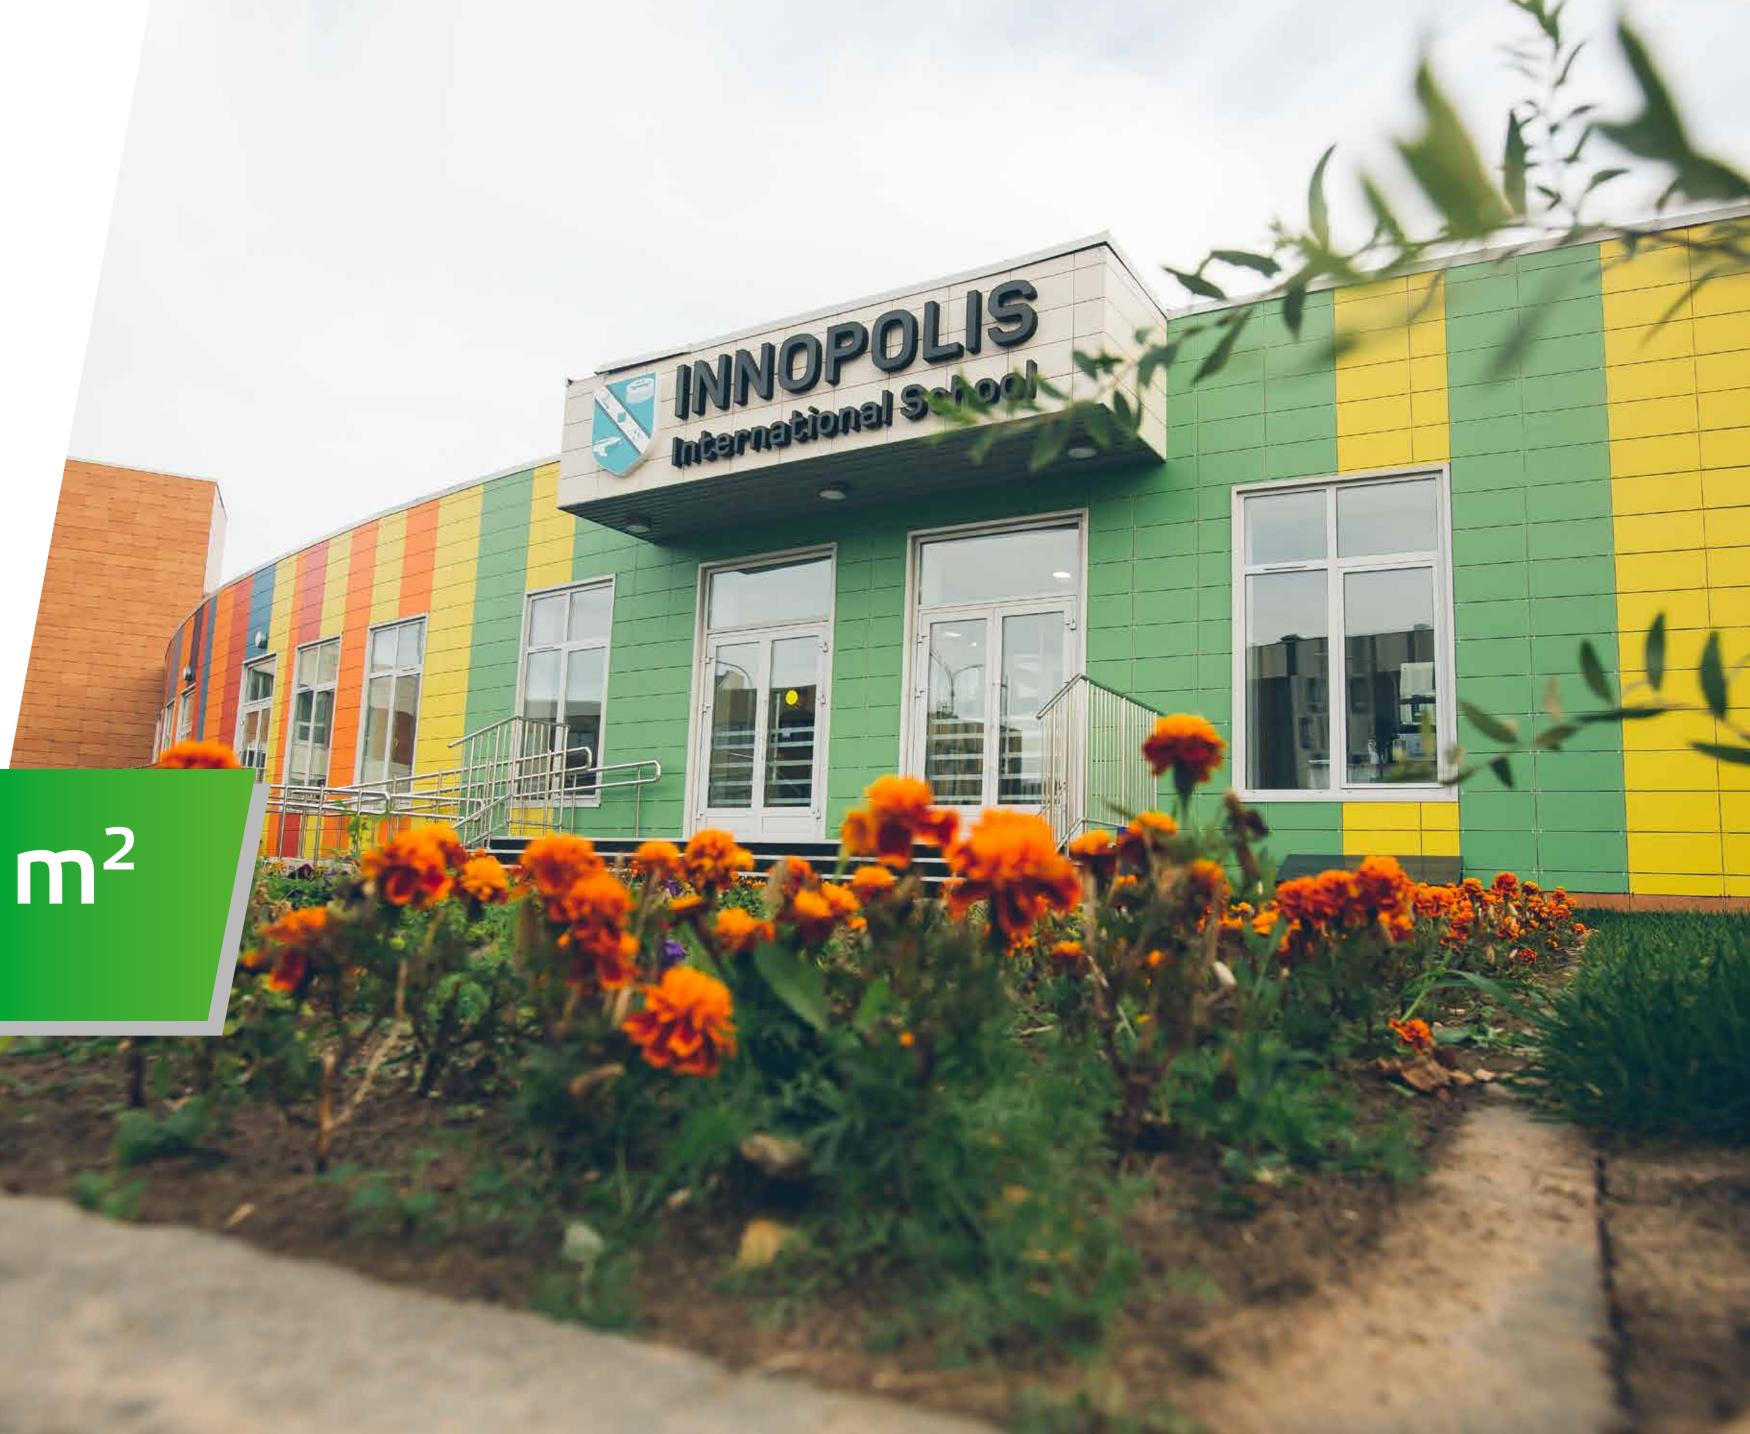

SOCIAL INFRASTRUCTURE

School

480 students

total area

SOCIAL INFRASTRUCTURE

Kindergarten (Innopolis International School)

225 children

5 589 m<sup>2</sup>