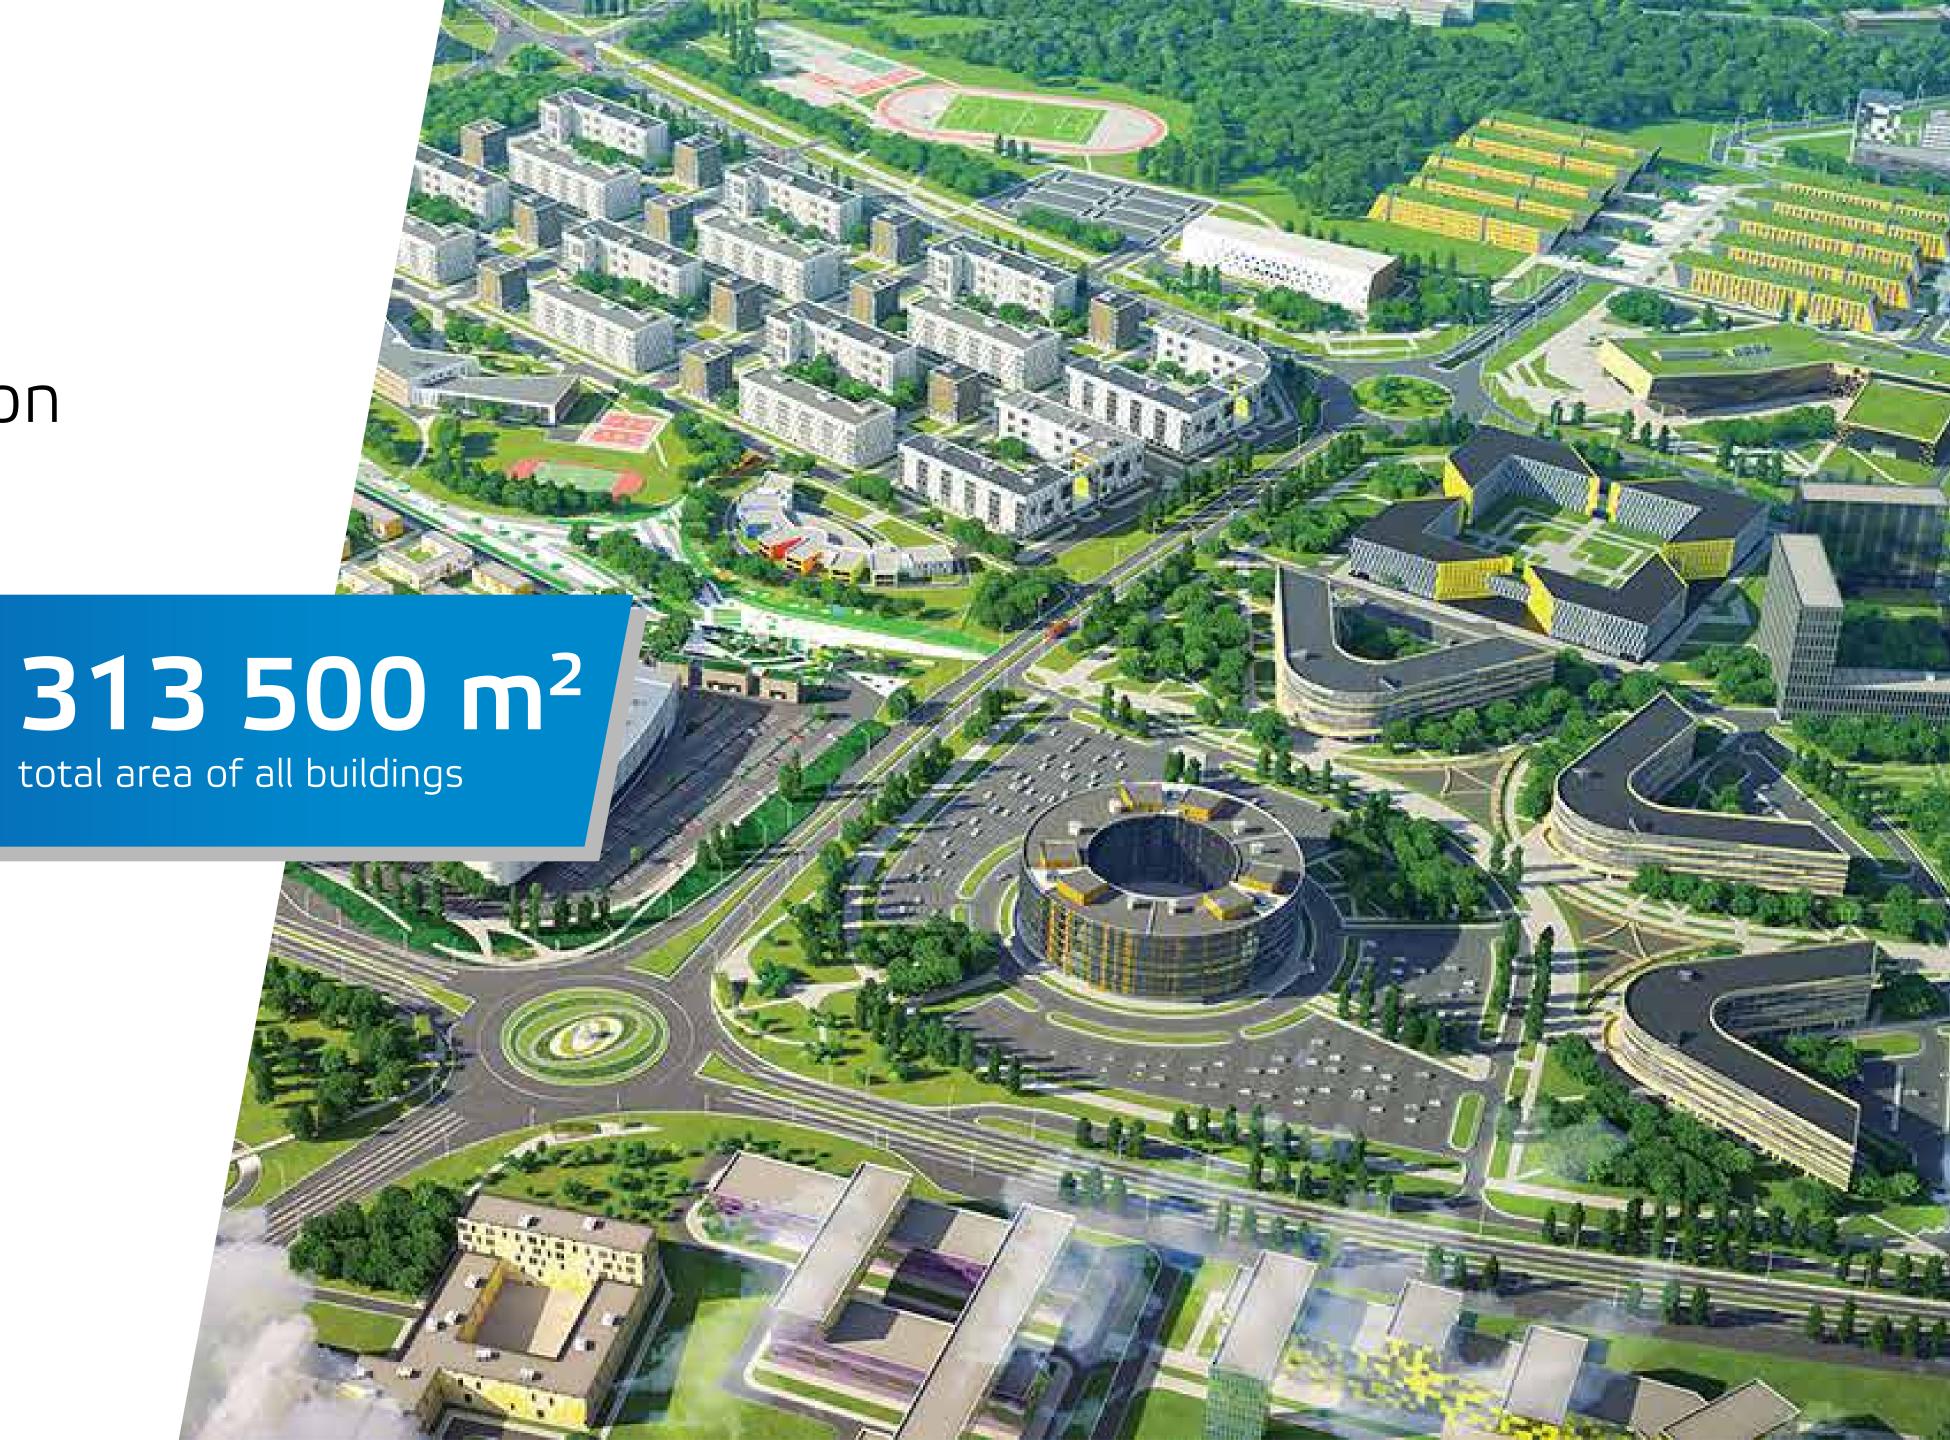

**₽13 200** 

~220 USD

\*calculations were made in accordance with the Order Nº190 from 14th of July 2006 of the Ministry of Economic Development of the Russian Federation



### Mobolis

## First residents of Innopolis SEZ































## RESIDENTIAL INFRASTRUCTURE

Apartment blocks

1 585 apartments

160 000 m<sup>2</sup>



RESIDENTIAL INFRASTRUCTURE

Townhouses

202
houses

45 208 m<sup>2</sup>



SOCIAL INFRASTRUCTURE

School

480 students



total area



SOCIAL INFRASTRUCTURE

Kindergarten (Innopolis International School)

225 children

5 589 m<sup>2</sup>





SOCIAL INFRASTRUCTURE

Sports Complex

9 000 m<sup>2</sup>



## innopolis

## SOCIAL INFRASTRUCTURE

Medical Center

# 6 335 m<sup>2</sup>





First Stage of Construction

accommodation for 5000 people