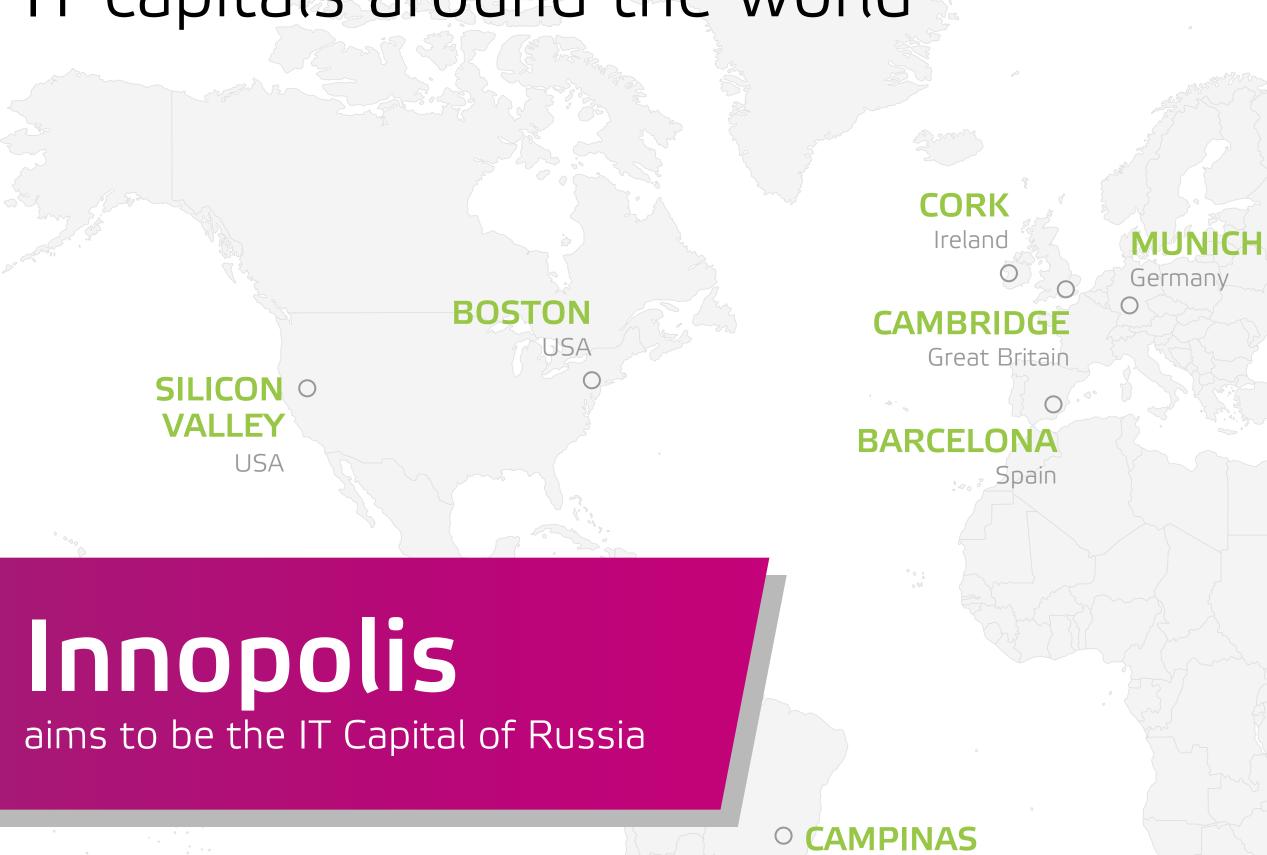

## IT capitals around the world

Brazil

**RUSSIA?** 

CHENGDU

China O

**CYBERJAYA** 

India O

HAIFA

BANGALORE

Israel

Malaysia O **SINGAPORE** 

O Singapore

SONGDO

O South Korea