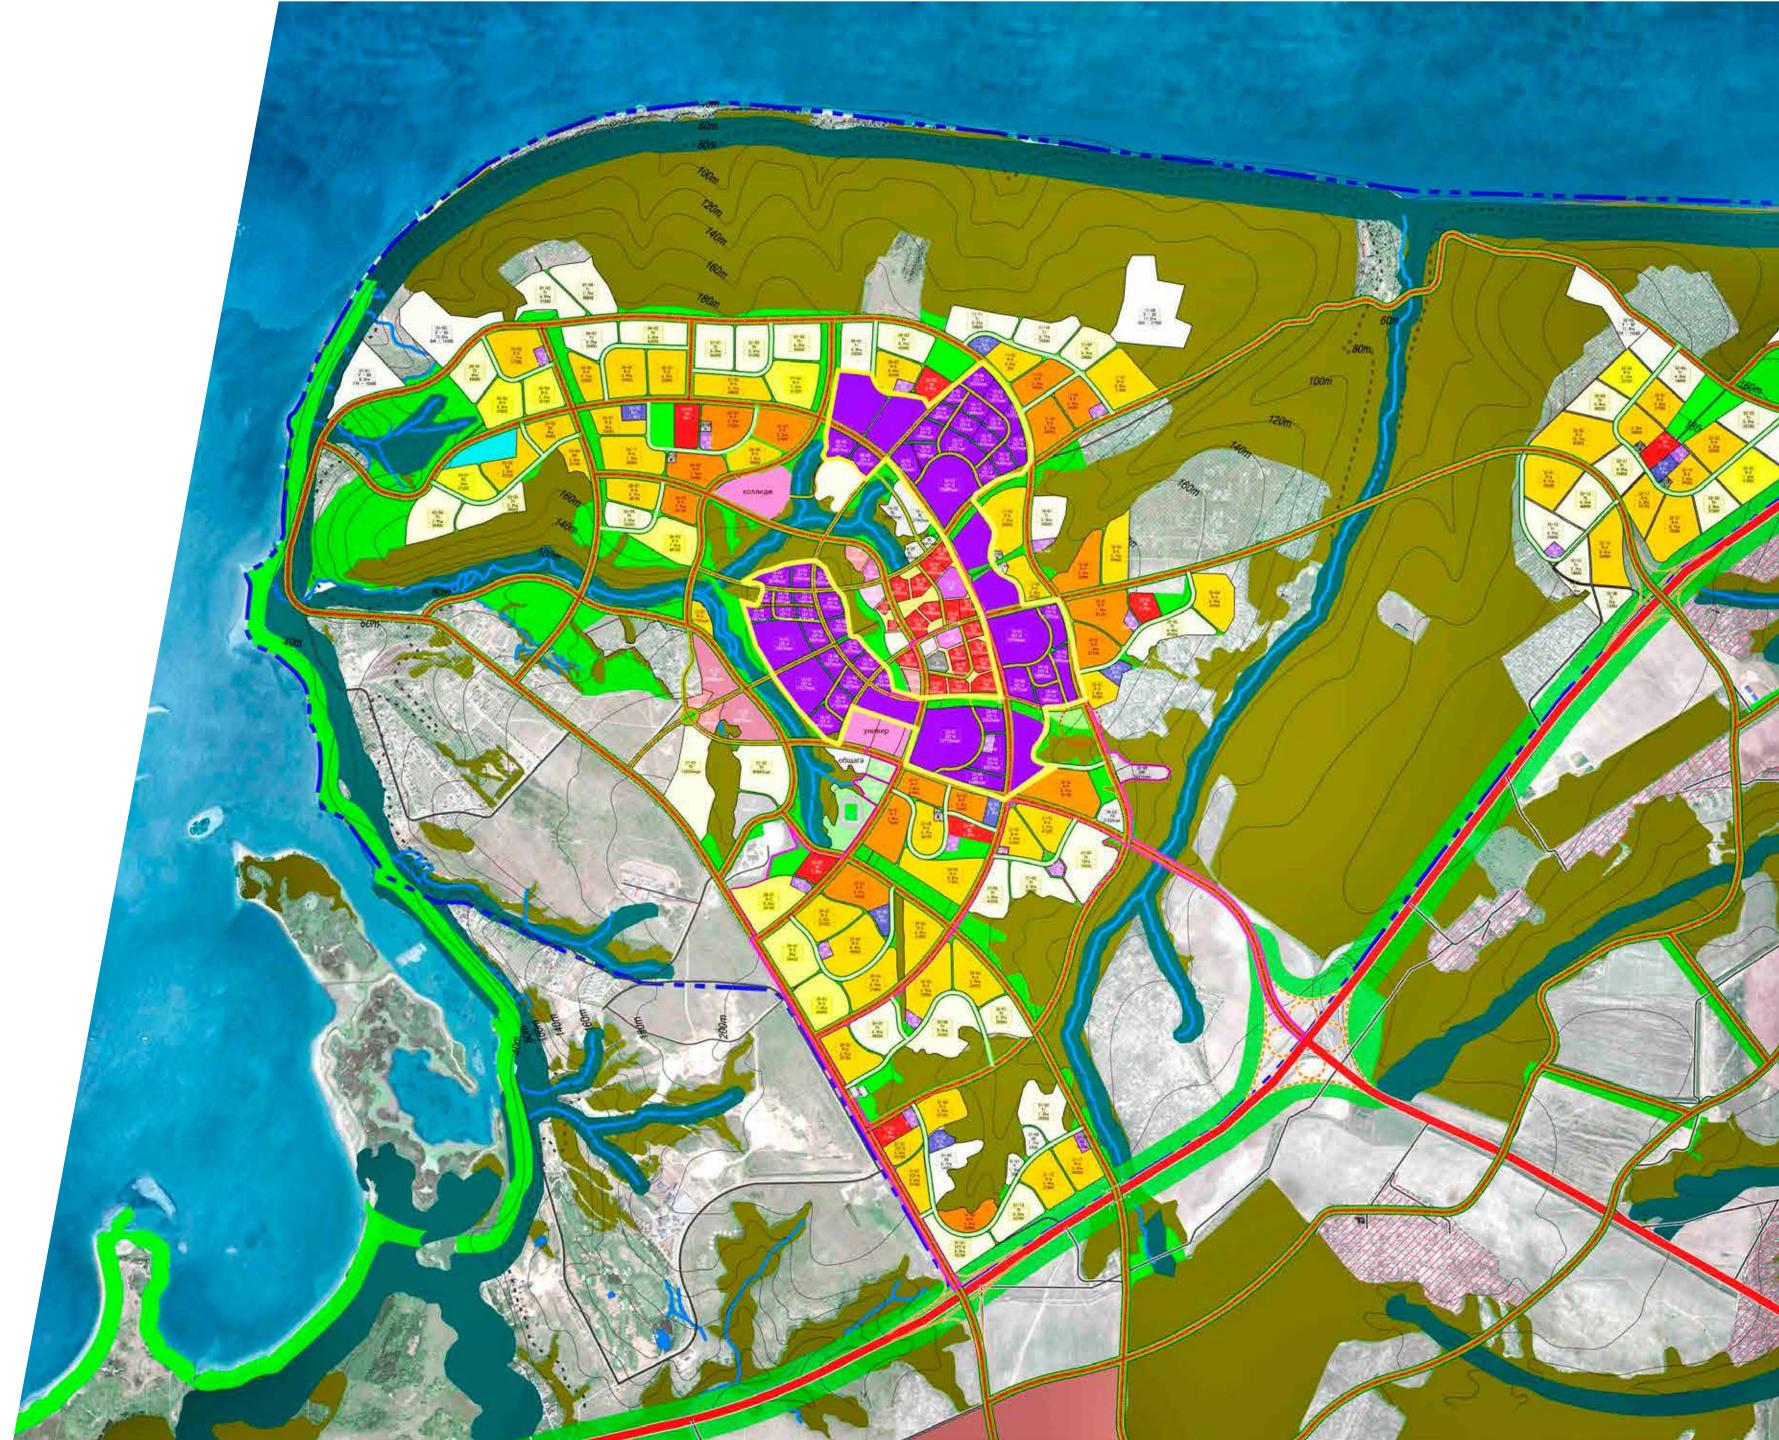

## Transport accessibility

Total development area of Innopolis - 1200 ha

### Master plan

The master plan of Innopolis was designed by RSP Architects Planners & Engineers, Singapore

RSP Architects is one of the most experienced companies in city planning and architecture around the world