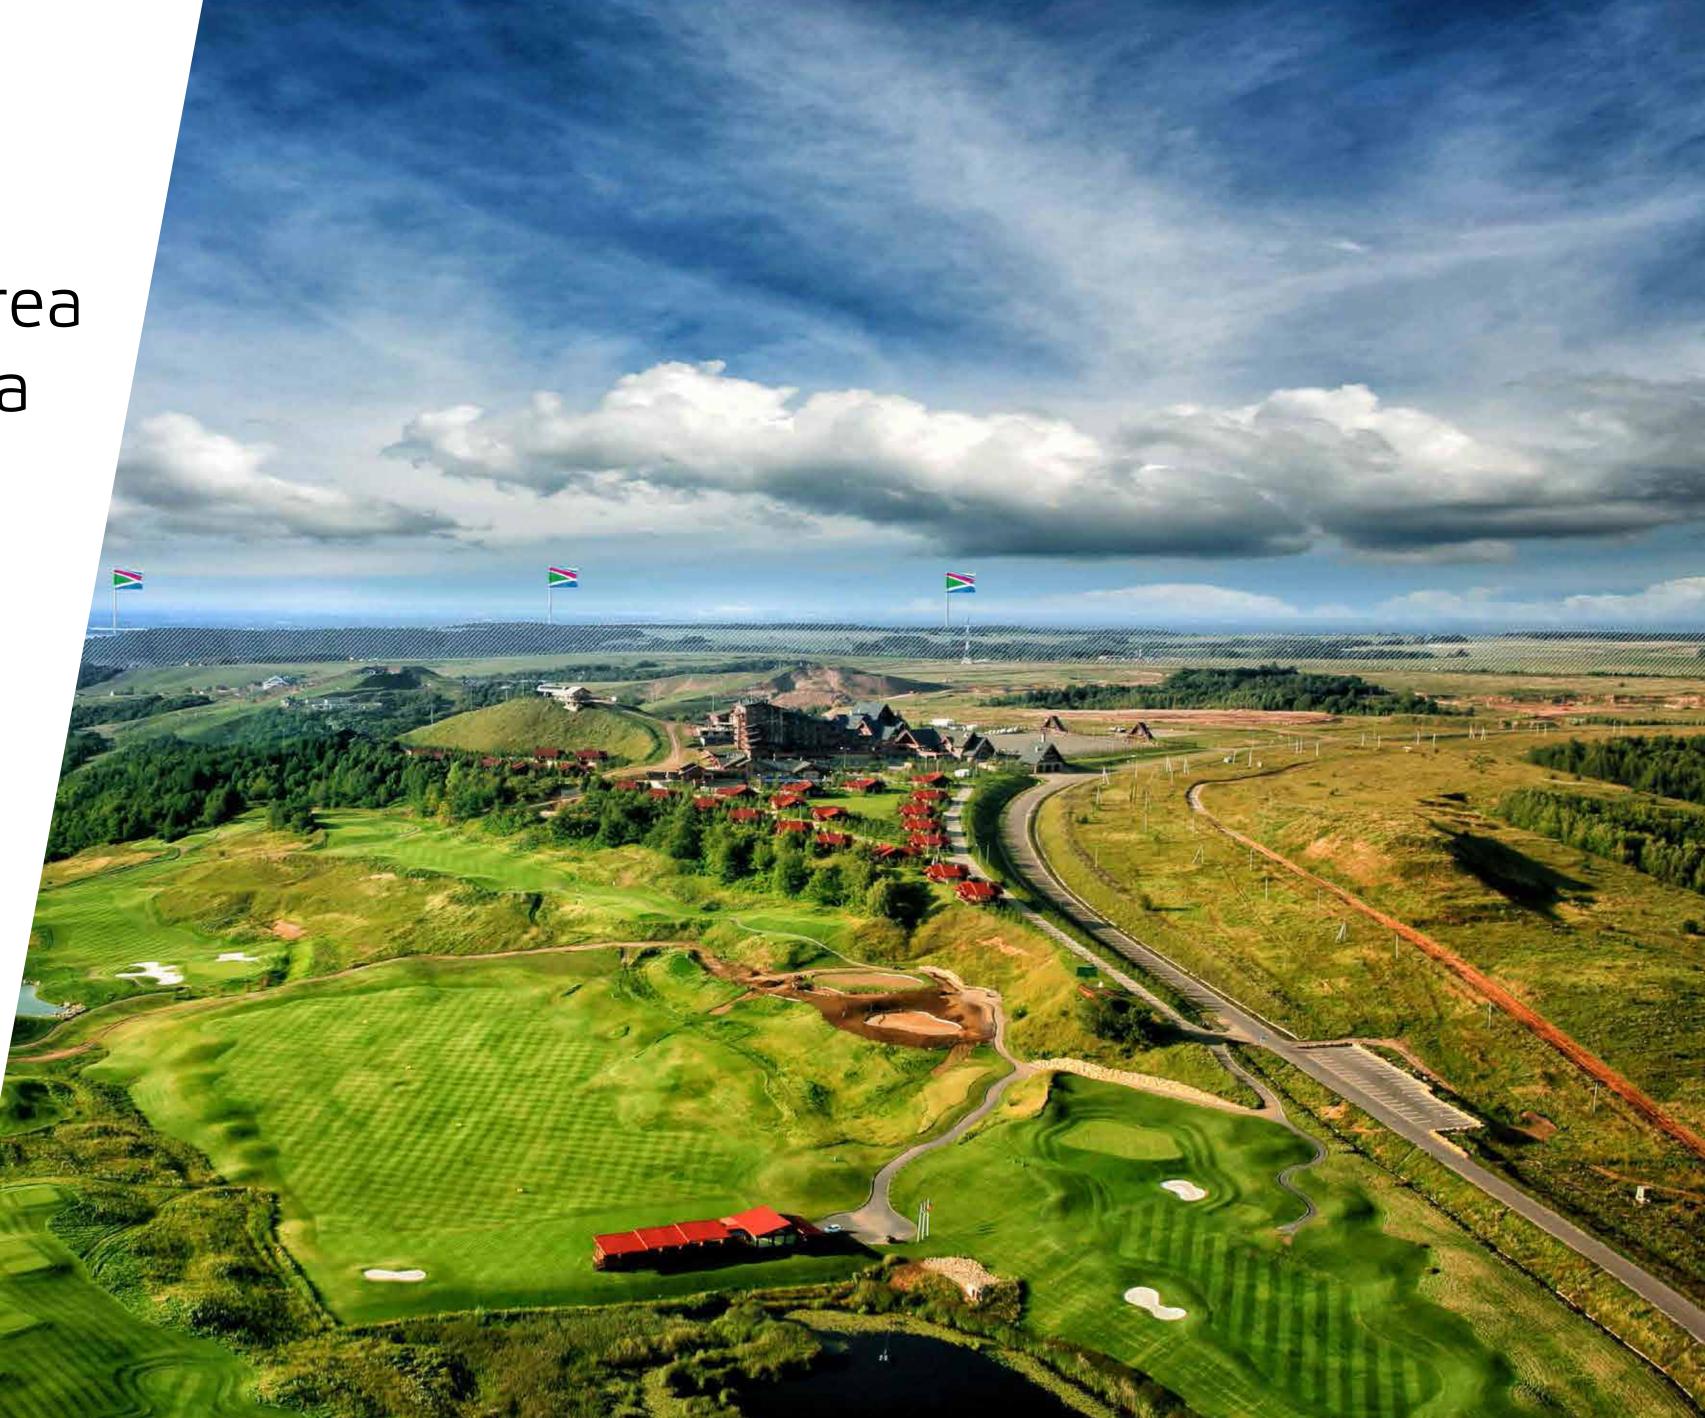

## Transport accessibility

Total development area of Innopolis - 1200 ha

#### Existing recreational facilities:

- Hotel
- Golf course
- Mountain ski center
- Shooting range
- 7 conference halls