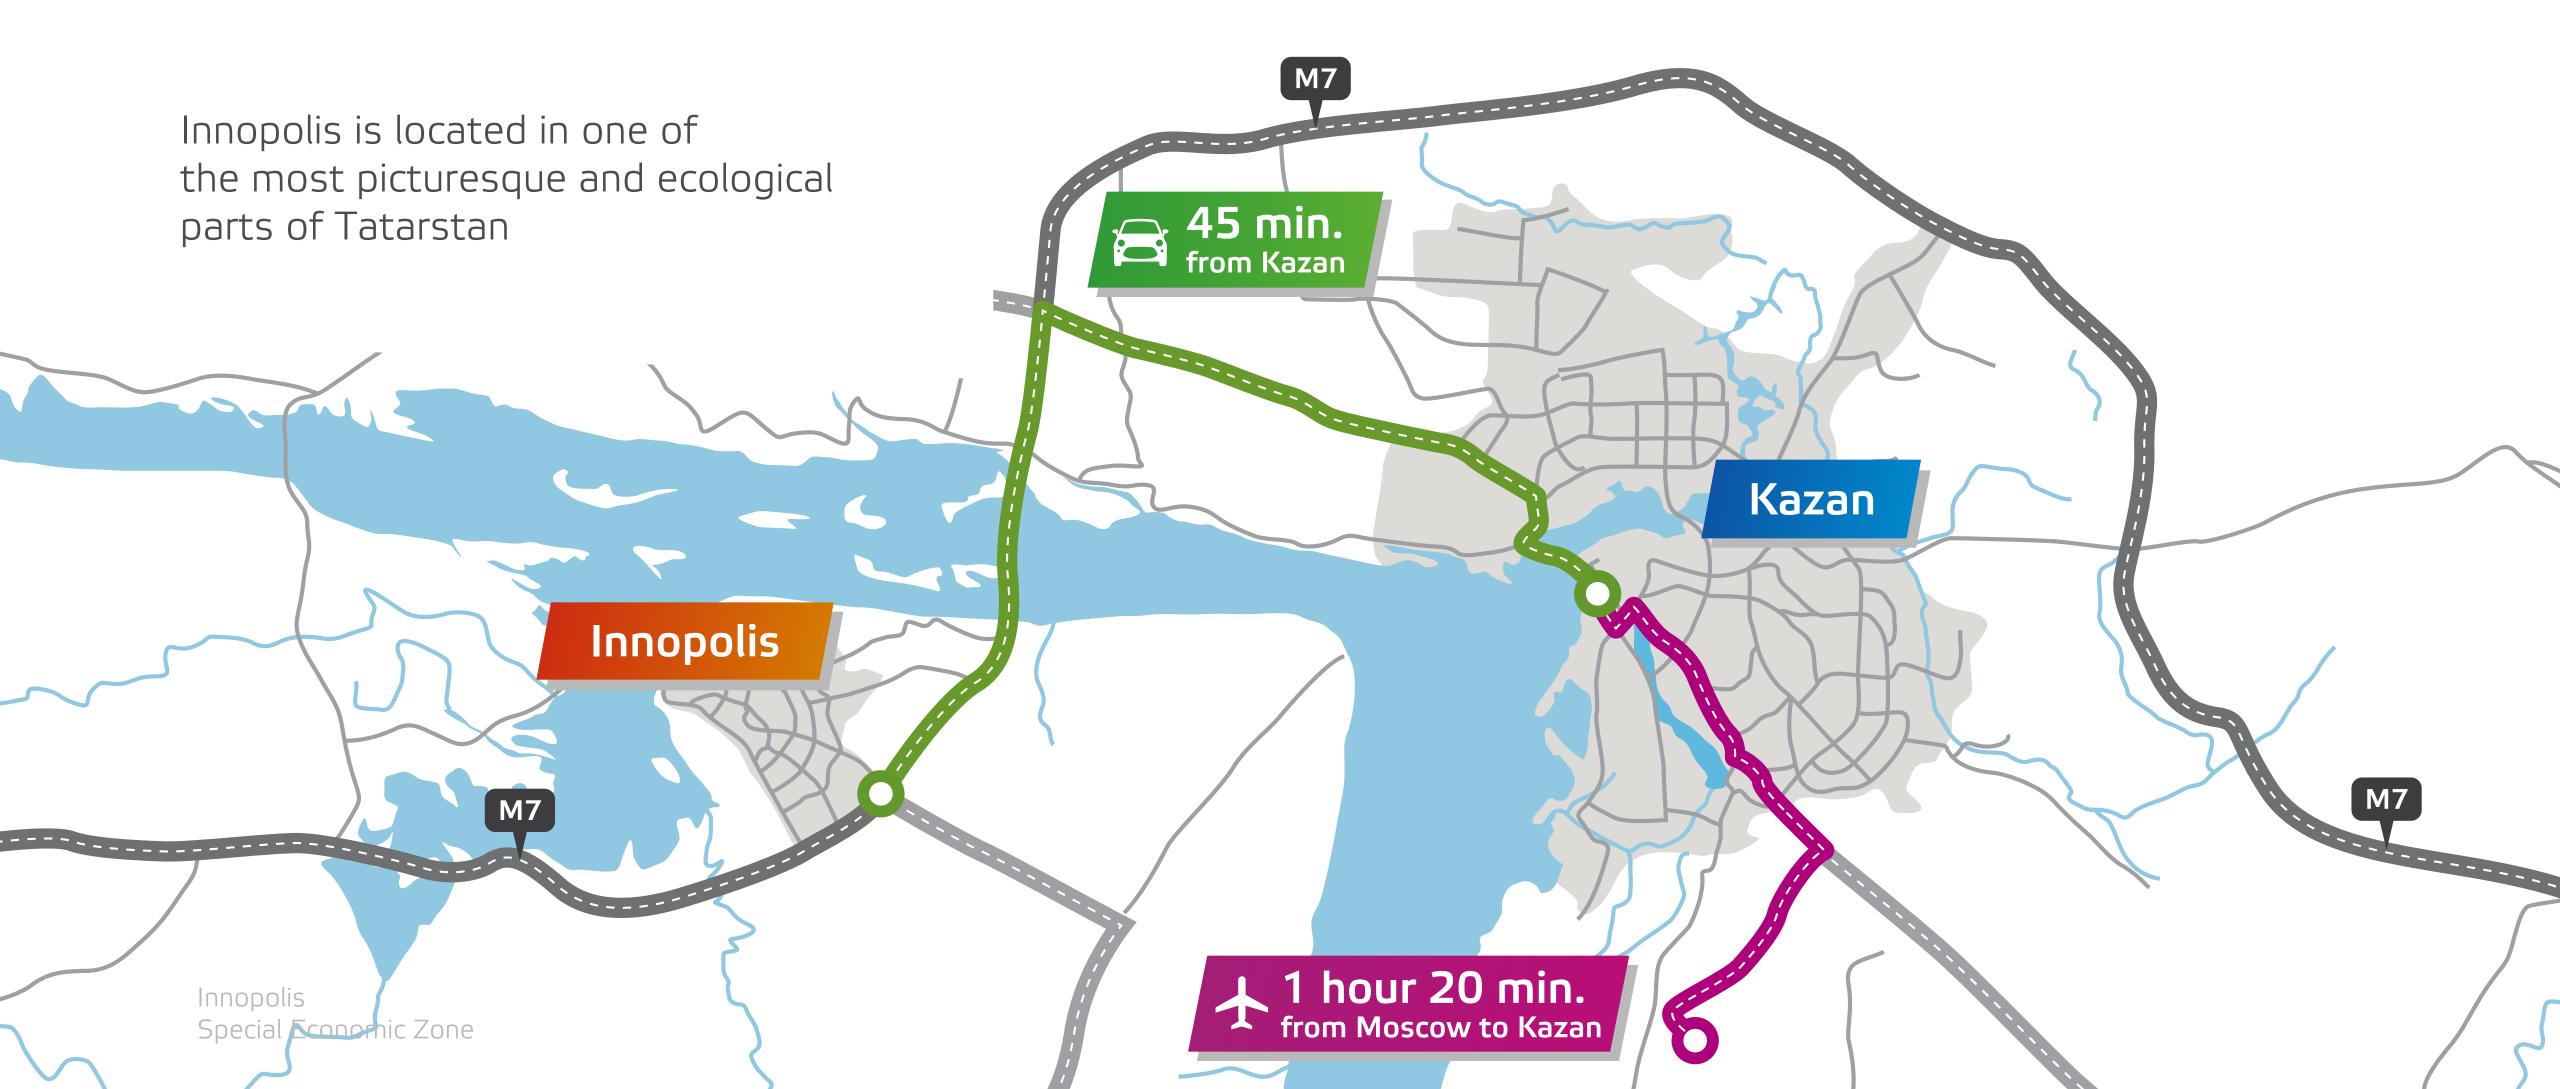

### Access to Innopolis

# 10 out of 15

largest russian cities are located within 1000 km radius from Innopolis

40 min
people populate the area
within 500 km from Innopolis

50% of the Russian population resides within 1000 km of Kazan

MOSCOW VORONEJ 1000 км. **VOLGOGRAD** 

NIZHNIY NOVGOROD

KAZAN

SAMARA

**INNOPOLIS** 

UFA

**PERM** 

YEKATERINBURG