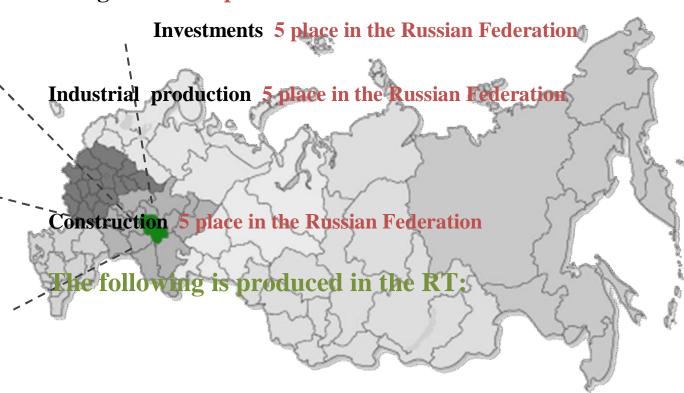

#### **Positions of the Republic of Tatarstan**

**Agriculture 4 place in the Russian Federation** 

- about 50% of Russian polyethylene
- 46% of synthetic rubber
- 30% of automobile tires

- 30% of trucks
- 6,3% of Russian oil is extracted