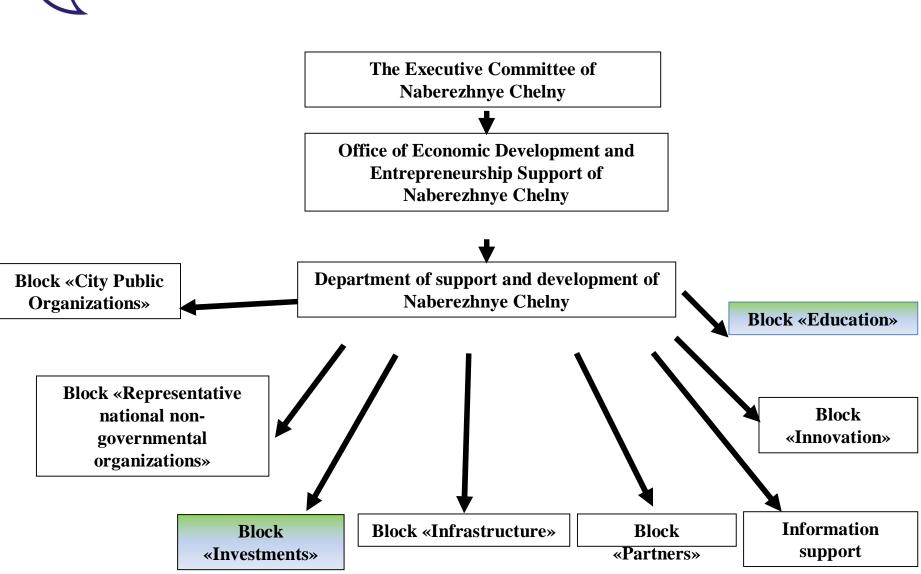

Investment Promotion Agency was created in 2012 in the form of municipal-private partnerships as a center for the collection, forming and promotion of investment projects implemented or planned for implementation in the municipality to increase business activity.

#### INVESTMENT PROMOTION AGENCY OF NABEREZHNYE CHELNY

### The Investment Promotion Agency activity is regulated by agreements signed with:

Investment Promotion Agency of Tatarstan Republic

The Executive Committee of the municipal formation Naberezhnye Chelny

Kama Innovative Territorial Industrial Cluster

Guarantee Fund of Tatarstan Republic

#### INVESTMENT PROMOTION AGENCY OF NABEREZHNYE CHELNY

**Objective:** to improve the business and investment activities of the city.

#### Tasks:

- -support for investment projects and attracting Russian and international investors to entrepreneurs in Naberezhnye Chelny;
- -attracting investments for entrepreneurs of the city using the mechanisms of grants and subsidies for projects with a minimum cost and with maximum economic efficiency;
- -organization of business missions of foreign and Russian business circles to promote the products of local producers;
- -implementation of the project «Business Lunch for Top Officials»;
- -organization of seminars and trainings in the framework of the project «Naberezhnye Chelny the center of business education in Russia»;
- -assist in the implementation and selection of businesses, commercial real estate and land plots.