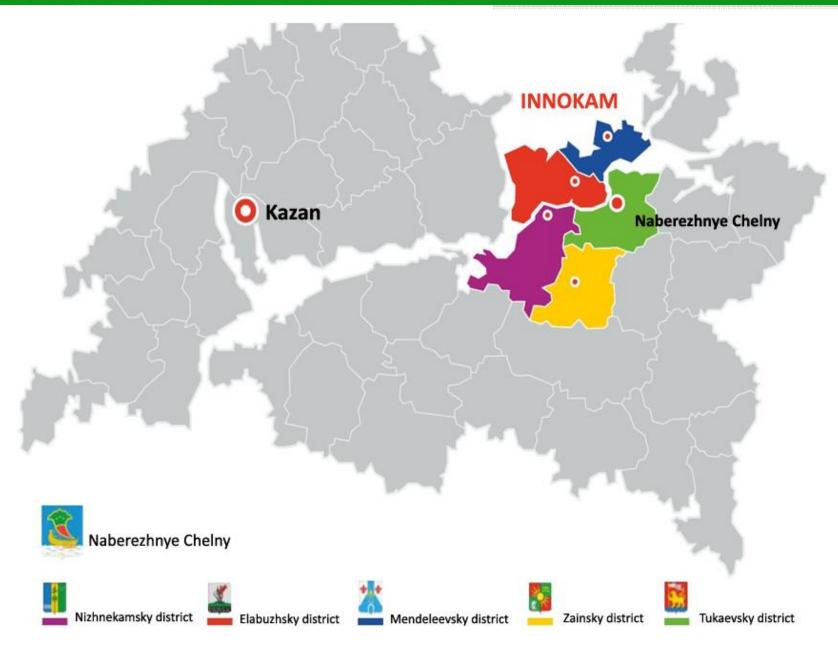

### Kama innovation regional cluster of the Republic of Tatarstan (innokam)

was benchmarked according to a benchmarking approach developed and performed by the "European Secretariat for Cluster Analysis" of VDI/VDE Innovation + Technik GmbH (www.cluster-analysis.org). By participating in this benchmarking the cluster organization has expressed its interest in striving for cluster excellence and is awarded with the European Cluster Management Excellence label in BRONZE. The benchmarking took place on March 17th, 2015. The certificate expires on March 17th, 2017.

#### Projects promoted by the Machine Builders Association: Engineering centre of prototyping and industrial design in Machine-Building industry of Kama innovative territorial Production cluster "Innokam"

The main target of the project is creation of a universal modern high-technology engineering centre of high complexity prototyping and industrial design on the basis of "INNOKAM" in Naberezhnye Chelny city (Universal Engineering Centre - INNOKAM) that will allow to generate, create, calculate and build complicated multi-branch industrial projects in digital and analogue format on the grounds of orders from the leaders of homeland machine-building industry, as well as tasks financed by state, republican and municipal budgets, directed at modeling and creation of transportation systems, object environment and technologies of the future.