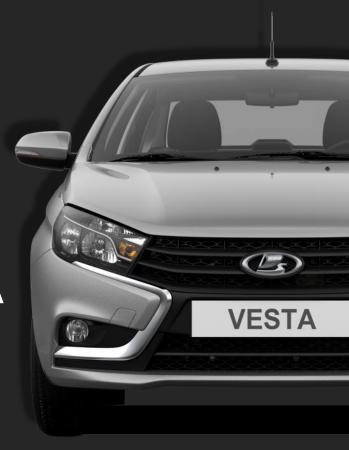

# **AUTOMOTIVE BRANDING ALPHABET** VESTA

#### **NEWLY DEVELOPED AVTOVAZ PLATFORM**

WORLD CLASS LEVELS OF QUALITY SAFETY DRIVABILITY

RUSSIAN ENGINEERED GLOBAL TECHNOLOGIES

**LOCAL CONTENT 71%** 

95% BODY STABILITY

UNIQUE FRONT FACE WITH X SHAPED GRILL