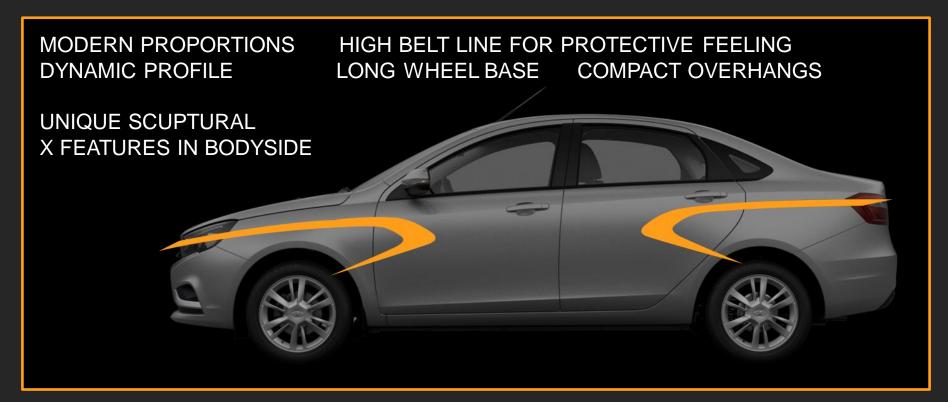

#### **NEWLY DEVELOPED AVTOVAZ PLATFORM**

WORLD CLASS LEVELS OF QUALITY SAFETY DRIVABILITY

RUSSIAN ENGINEERED GLOBAL TECHNOLOGIES

**LOCAL CONTENT 71%** 

95% BODY STABILITY

UNIQUE FRONT FACE WITH X SHAPED GRILL