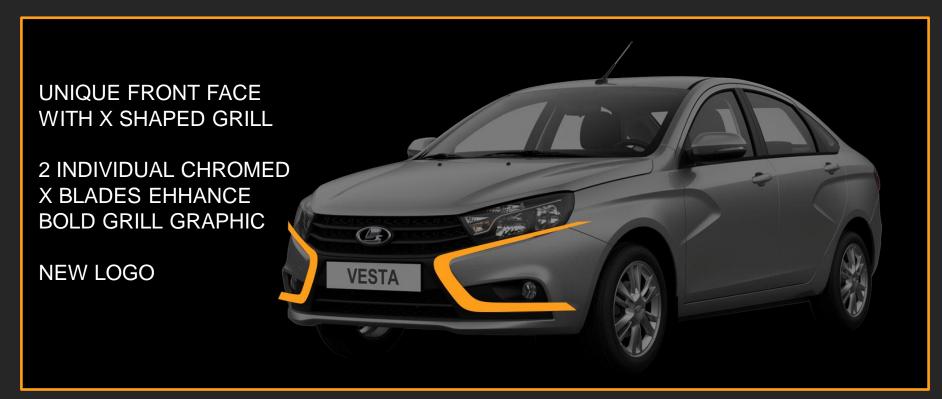

#### **NEWLY DEVELOPED AVTOVAZ PLATFORM**

WORLD CLASS LEVELS OF QUALITY SAFETY DRIVABILITY

RUSSIAN ENGINEERED GLOBAL TECHNOLOGIES

**LOCAL CONTENT 71%** 

95% BODY STABILITY

UNIQUE FRONT FACE WITH X SHAPED GRILL

2 INDIVIDUAL CHROMED X BLADES EHHANCE BOLD GRILL GRAPHIC

**NEW LOGO** 

FOUNDATIONS OF THE NEW DESIGN LANGUAGE/DNA

FOUNDATIONS OF THE NEW DESIGN LANGUAGE/DNA

FOUNDATIONS OF THE NEW DESIGN LANGUAGE/DNA

FOUNDATIONS OF THE NEW DESIGN LANGUAGE/DNA