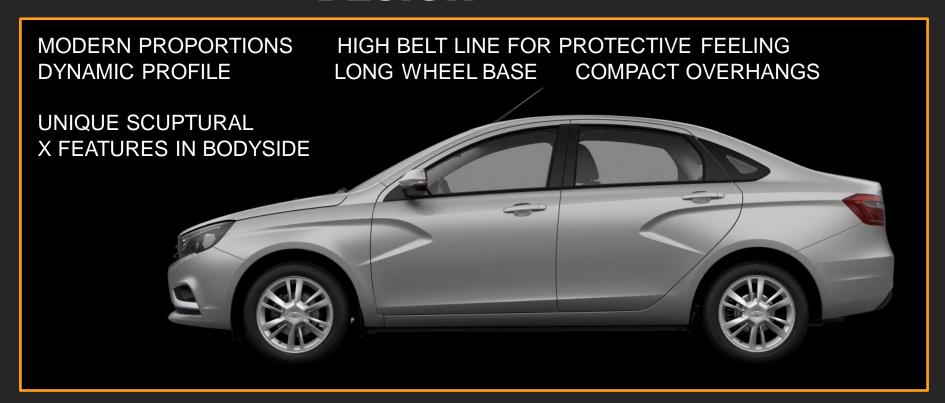

#### **NEWLY DEVELOPED AVTOVAZ PLATFORM**

WORLD CLASS LEVELS OF QUALITY SAFETY DRIVABILITY

RUSSIAN ENGINEERED GLOBAL TECHNOLOGIES

**LOCAL CONTENT 71%** 

95% BODY STABILITY

UNIQUE FRONT FACE WITH X SHAPED GRILL