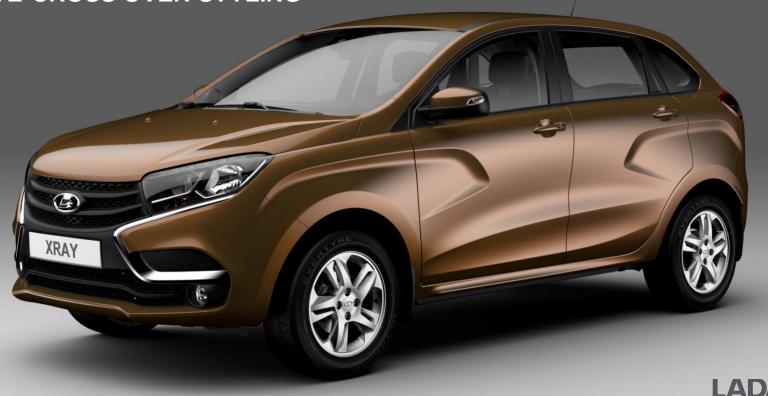

#### XRAY

DYNAMIC NEW ADDITION TO PORTFOLIO HIGH SEATING POSITION HATCHBACK EXPRESSIVE CROSS OVER STYLING