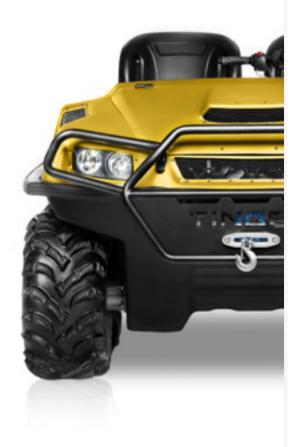

#### WHEELED ATVS - TINGER ARMOR

#### Range consists of two models:

Six-wheeled Armor W6 and eight-wheeled Armor W8

#### Dimensions:

Length - 3100 mm / Width - 1700 mm / Height - 1280 mm

Petrol engines (CHERY SQR372):

V: 600 (35 hp) V: 812 (57 hp) V: 1100 (68 hp)

Body: HDPE 10 mm

Wheels with low - pressure tires - Dimensions: 25x12-9

Ground Pressure: 0,11 kg/cm2 Carrying Capacity: 500 kg

Towing capacity: 700 kg

Maximum number of passengers: 6 people

**Amphibious**: Yes