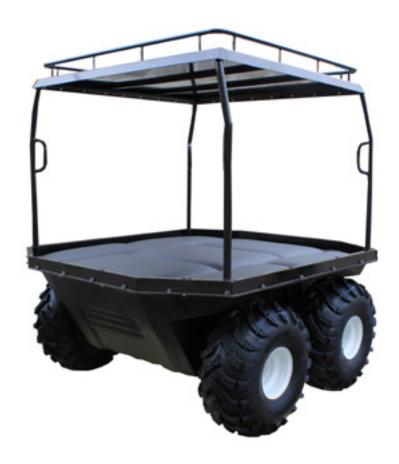

## MULTIFUNCTIONAL AMPHIBIOUS TRAILER - TINGER T

#### Available in three specifications:

Tinger T2, Tinger T4, Tinger TS

Dimensions: Length - 2700 mm / Width - 1565 mm /

Height without frame – 780 mm / Height with high frame – 1780 mm

Body: HDPE 10 mm

Frame: steel

Wheels with low-pressure tires - Dimensions: 25x12-9

Number of wheels: 2 / 4 for T2 / T4

Carrying Capacity: 500 kg

Optional ability to install ski module

**Amphibious**: Yes