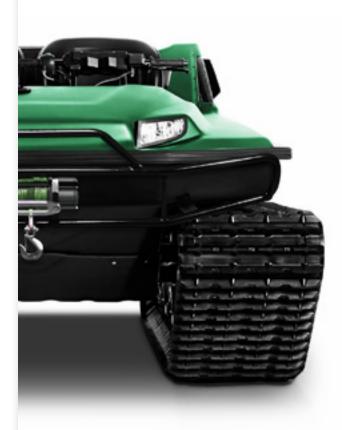

#### TRACKED ATV - TINGER TRACK

#### Range consists of three models:

Track S380 / Track C500 / Track S500

#### Dimensions:

Length - 3000 mm / Width - 1900 mm / Height - 1260 mm

Petrol engines (CHERY SQR372):

V: 600 (35 hp) V: 812 (57 hp) V: 1100 (68 hp)

Body: HDPE 10 mm

Caterpillar made of composite material

with reinforced cord. Width - 380 mm and 500 mm

Ground Pressure: 0.05 kg/cm2

Carrying Capacity: 500 kg

Towing capacity: 800 kg

Maximum number of passengers: 5 people

**Amphibious**: Yes