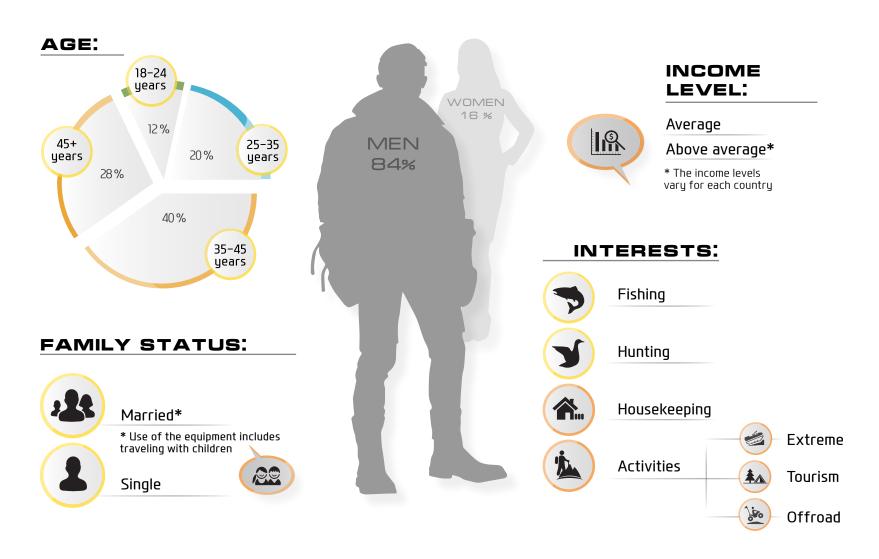

:

Tinger T2, Tinger T4, Tinger TS

Dimensions: Length - 2700 mm / Width - 1565 mm /

Height without frame – 780 mm / Height with high frame – 1780 mm

Body: HDPE 10 mm

Frame: steel

Wheels with low-pressure tires - Dimensions: 25x12-9

Number of wheels: 2 / 4 for T2 / T4

Carrying Capacity: 500 kg

Optional ability to install ski module

**Amphibious**: Yes



## TINGER: FINANCIAL PERFORMANCE IN 2014



Revenue from the production of ATVs – more than 4 million euros



EBITDA from the production of ATVs - 7%



Gearing ratio – 62%



STAFF – 157 employees

## TINGER: DEALERSHIP'S AVERAGE FINANCIAL PERFORMANCE IN 2014



Gross margin for dealers – over 20%



DEALER EBIDTA – at least 8,5%



Return on sales – about 6,4%



The payback period to 11 month

# TINGER: CUSTOMERS (INDIVIDUAL)



## TINGER: CONSUMERS - LARGE CORPORATIONS AND STATE-OWNED

## Legal entities and Public authorities

engaged in construction and design related activities fuel and energy sector involved in mining operations

providing services in the fields of huntingand fishing

agricultural activities and forestry

government and municipal authorities









## TINGER: CONSUMERS - LARGE CORPORATIONS



"Lenenergo" (JSC)
Main supplier of electricity to
the north-west of Russia
Initial Tinger purchase date: 2013

Purchases in 2014: 28 Tinger Track C500 ATVs

Plan for 2015: Purchase discussions currently in progress

Intended use of Tinger equipment: freight transportation and to
help specialists access remote places in the Northwest region of the

Russian Federation



"Rosneft" (JSC)
One of the world