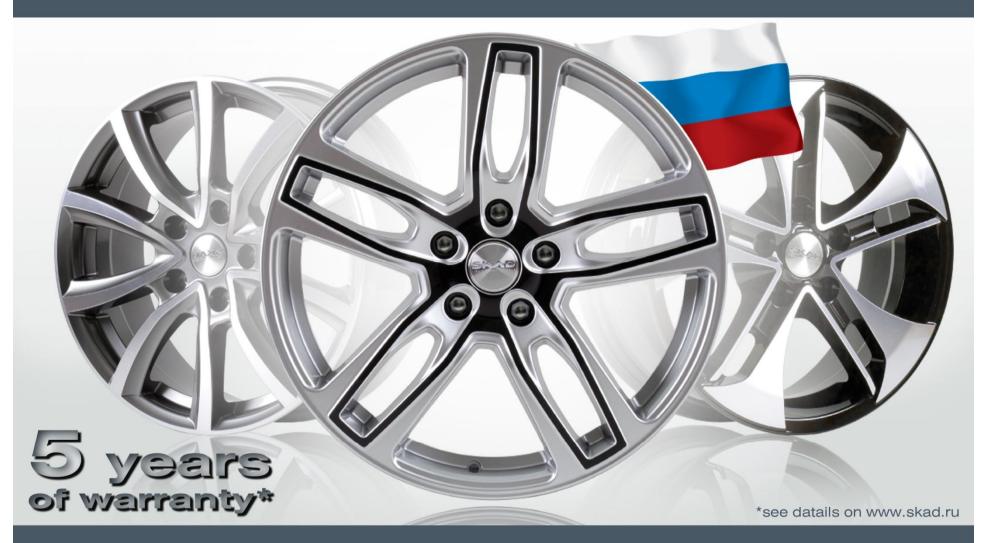

- \* Casting and Mechanical Plant «SKAD» offers a wide product line of wheels in size range from 13 to 20 inches.
- The range of products includes more than 85 designs in more than 2,600 versions of parameters.
- \* Each produced wheel fully meets the international quality standards.
- **\Display** Each wheel is covered by 5-year warranty
- \* The company has the capability of manufacturing the wheels in full cycle: from styling solution to the serial delivery.