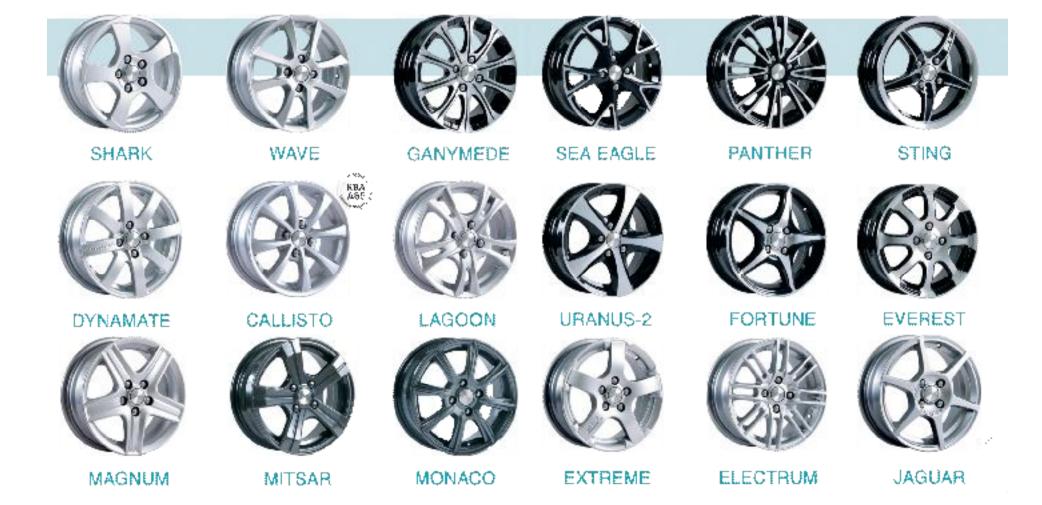

- \* Casting and Mechanical Plant «SKAD» offers a wide product line of wheels in size range from 13 to 20 inches.
- The range of products includes more than 85 designs in more than 2,600 versions of parameters.
- \* Each produced wheel fully meets the international quality standards.
- **\Display** Each wheel is covered by 5-year warranty
- \* The company has the capability of manufacturing the wheels in full cycle: from styling solution to the serial delivery.

**AERO** 

**CALLISTO** 

**OMEGA** 

**PIONEER** 

SPIDER

SPARTA

**SPIRIT** 

RUSSIAN WHEELS \* GLOBAL STANDARDS

**ALLIGATOR** 

HERCULES-2

**MAGNUM** 

SEA EAGLE

BREEZE

**GRANITE** 

**MALTA** 

**PANTHER** 

**VERITAS** 

**JOKER** 

**OMEGA** 

SAMURAI

SUNRISE

**TORNADO** 

**EURYDICE-2** 

**GANYMEDE** 

SPRINT

TROPHY

JUNO

SAKURA

STAR

**FORWARD** 

CITY

TORUS

**VORTEX** 

GRANITE

**VERITAS** 

MONOLITH

**PHARAOH** 

DIAMOND

**RANGER** 

STILETTO

**ADMIRAL** 

**TAURUS** 

ATLANTEAN

**PHARAOH** 

**GENEVA** 

SAKURA

MITSAR

**VERSAILLES** 