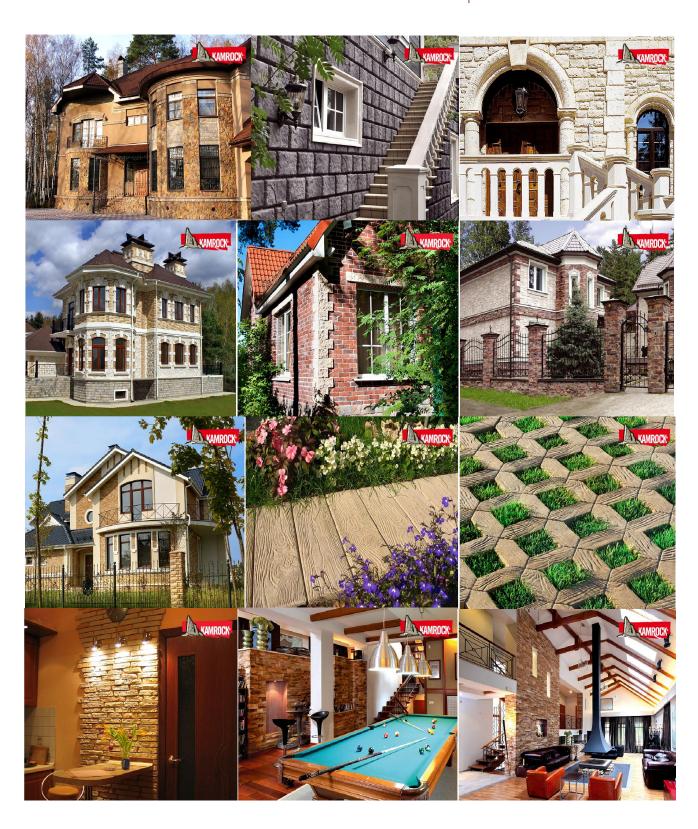

#### > THE WIDEST RANGE OF APPLICATION POSSIBILITIES

Our materials are suitable for facades and interiors, private and terraced houses, bars and cafes, landscape design and loft apartments.

Any home, garden or commercial object will get at once **a new individual look**, **unique spirit** and an **additional value** with our gorgeous stone outfit.

HOW WOULD YOU LIKE TO SEE YOUR HOME?

LIKE A GORGEOUS KING PALACE OR A COSY AND WARM CHALET ON A MOUNTAIN OR ANCIENT MEDIEVAL CASTLE OR MODERN LOFT APARTMENT...

NOW WITH OUR MATERIALS EVERYTHING IS REALIZABLE, YOU ARE LIMITED ONLY BY YOUR FANTASY!

TRANSFIGURE YOUR HOME! It's simple.