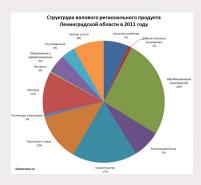

#### **Economy**

Volume of gross regional product in 2011 amounted to 317 billion rubles with growth by 2010 in current prices by 20.8%, in comparable prices - by 6.9%.

Basis of economy of Vologda region is industry, which share in gross regional product is more than 40%.

#### Structure of industrial production in 2013, %

Investment activity is very important for modernization of economy. In 2013 59.2 billion rubles of investments were spent (on 1 inhabitant it is 49.5 thousand rubles) for development of economy of Vologda region.