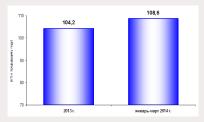

Region has no gas and oil production enterprises, which could ensure stable budget revenues and export revenues.

Volume of shipped goods of own production, services in industry of region in the year 2012 was 142.2 billion rubles. Index of industrial production (in % to previous year), is 105,2%.

In the industrial complex of region, volume of shipped goods of own production amounted to 35.7 billion rubles, index of industrial production for the full range of enterprises amounted to 108,6%.