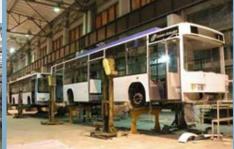

In 2013 machine-building complex of the region included 1071 enterprises. Special feature of machine-building complex of Kaluga region is a broad diversification of production:

- cars and trucks (LLC "Volkswagen group Rus", LLC "PSMA Rus", CJSC "Volvo Vostok"); electrical equipment for vehicles (JSC "KZAA", LLC "Volkswagen Group Rus", JSC "Avtoelektronika", LLC "Continental automotive systems Rus");
- turbines and turbogenerators (JSC "KTZ");
- gas turbine engines (JSC "KADVI");
- televisions and household washing machines (LLC "Samsung Electronics Rus Kaluga");
- electronic and communication equipment, means of communication of special purpose (JSC "Kalugapribor", JSC "KEMZ", JSC "CNIITU");
- products for military-industrial complex (OJSC "Typhoon", JSC "ORPE "Technologiya", JSC "KNIRTI", JSC "KARTA", JSC "KZT");
- electronic lamps and quantum technology products (OJSC "Voskhod-CRLS"); and others.