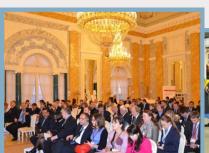

## **RESULTS OF 2013**

**On 5 December, 2013** in St. Petersburg, Konstantinovsky Palace, with support and direct participation of North-Western Bank of "Sberbank of Russia" International Forum on development of Cooperation and Organization of Industrial Suppliers Business in Russia «Industrialization-2013» was held.

Participants of the Forum were not only the leading automotive and machine building enterprises: «General Motoros Auto», «Skania Peter», «MAN Truck & Bus Production RUS», «Hyundai Motor Manufacturing Rus», «Toyota Motor Corporation», «Caterpillar Tosno», «Gestamp-Severstal Vsevolozhsk», «Johnson Controls International», «Mir Upakovki», «Group Antolin, Saint-Petersburg», «Ford Sollers Holding», «Nissan Manufacturing Rus», but also the representatives of Administration of Saint-Petersburg,, Leningrad, Kaluga, Novgorod and Pskov regions.