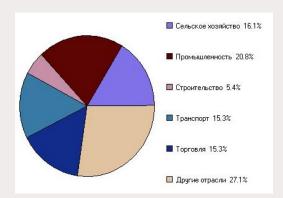

o 35.7 billion rubles, index of industrial production for the full range of enterprises amounted to 108,6%.



## Structure of gross regional product



## Indices of industrial production















## **PSKOV REGION**

#### **Economy**

Gross regional product in 2008 amounted to 73.4 billion rubles, in per capita terms - to 104.8 thousand rubles a year (73rd position).

Volume of shipped goods for the first half of 2010 amounted to 22.2 billion rubles, agricultural production in 2009 and 9.3 billion rubles, volume of works in construction in 2009 to 6.1 billion rubles.

Volume of services for population in the first half of 2010 amounted to 7.3 billion rubles. Retail trade turnover in 2009 - 52,7 billion rubles, wholesale of 41.0 billion rubles.

Structure of gross domestic product



Pskov is a significant industrial centre. Most developed industries are machine-buliding, mainly electrical (over 1/3 of Russian production of electric motors of low power, as well as welding equipment, electrical equipment for cars, household appliances, electrical cable, automatic telephone stations, radio parts), light (flax, garments), food, woodworking.

Largest enterprises of the region are: JSC "Pleskava" (radio components), "Pskovelektrosvar", "ALVA" (high-voltage equipment), "TESA" (welding equipment), "Avar" (car electronics), Velikie Luki locomotive repair plant, plant of mechanical drives (gears, reducers), "Impulse" (alkaline batteries).





















## **ADVERTISING OPPORTUNITIES**

#### **Promotional options:**

- 1. Providing space for placing promotional stands/p