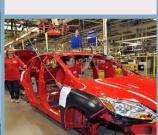

Participants of the Forum were not only the leading automotive and machine building enterprises: «General Motoros Auto», «Skania Peter», «MAN Truck & Bus Production RUS», «Hyundai Motor Manufacturing Rus», «Toyota Motor Corporation», «Caterpillar Tosno», «Gestamp-Severstal Vsevolozhsk», «Johnson Controls International», «Mir Upakovki», «Group Antolin, Saint-Petersburg», «Ford Sollers Holding», «Nissan Manufacturing Rus», but also the representatives of Administration of Saint-Petersburg,, Leningrad, Kaluga, Novgorod and Pskov regions.

Machine-building enterprises are located in different cities of the region. Among them: car assembly plant "Ford", plant for production of car body parts "Gestamp Automocion", tire plant "Nokian Tyres" in Vsevolozhsk, shipbuilding plant in Vyborg, plant "Caterpillar" in Tosno, plant "Burevestnik" in Gatchina, Luga abrasive plant in Tikhvin.