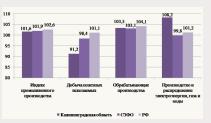

Index of manufacturing industries is amounted to 103,3%, on average in the northwestern federal district - 103,1%.

Greatest influence on positive dynamics of this index was provided by:

- production of rubber and plastic products (147,3%);

- wood processing and manufacturing of wood products (124,0%);
- manufacturing of transport vehicles and equipment (117%);
- manufacturing of other non-metallic mineral products (110,4%).

The most important activities of manufacturing industries in specific share in total volume of production are:

- production of transportation means and equipment more than 58%. Dynamics of production indicators of the industry is determined by the activities of such companies, as a group of companies LLC "Avtotor holding, shipyard "Yantar", JSC "33 SRZ", "Fakel", as well as contribution of enterprises-residents of SEZ in the Kaliningrad region;
- manufacture of food products, beverages and tobacco more than 20%;
- production of electric, electronic and optical equipment about 9%.