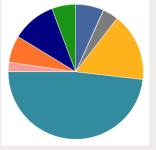

rubles. Retail trade turnover in 2009 - 52,7 billion rubles, wholesale of 41.0 billion rubles.

Structure of gross domestic product



Pskov is a significant industrial centre. Most developed industries are machine-buliding, mainly electrical (over 1/3 of Russian production of electric motors of low power, as well as welding equipment, electrical equipment for cars, household appliances, electrical cable, automatic telephone stations, radio parts), light (flax, garments), food, woodworking.

Largest enterprises of the region are: JSC "Pleskava" (radio components), "Pskovelektrosvar", "ALVA" (high-voltage equipment), "TESA" (welding equipment), "Avar" (car electronics), Velikie Luki locomotive repair plant, plant of mechanical drives (gears, reducers), "Impulse" (alkaline batteries).





















## **ADVERTISING OPPORTUNITIES**

#### **Promotional options:**

- 1. Providing space for placing promotional stands/pop-up stand in the area of conference halls.
- 2. Placement of agreed advertising banner in the area of conference halls.
- 3. Placement of logo and/or Company name on the internet site on development of national suppliers network www.rusautoconnect.com with an active link to the partner's site.
- 4. Distribution of agreed souvenirs with company's logo among participants of the Forum (souvenirs are provided by Company).
- 5. Inclusion of agreed information and advertising materials of Company in handout of participants of the Forum (to be provided by Company).
- 6. Placement of information and advertising module in Forum catalogue.

Sponsorship packages are