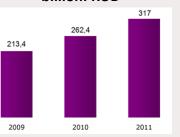

#### **Economy**

Volume of gross regional product in 2011 amounted to 317 billion rubles with growth by 2010 in current prices by 20.8%, in comparable prices - by 6.9%.

Basis of economy of Vologda region is industry, which share in gross regional product is more than 40%.