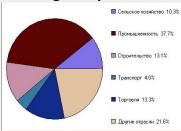

Industry is leading branch of economy of Kaliningrad region. Share of industry in GRP is 26.1% (2009), including: mining - 7,3%, in manufacturing - 16.5%, production and distribution of electricity, gas and water - 2,3%.

- production of transportation means and equipment more than 58%. Dynamics of production indicators of the industry is determined by the activities of such companies, as a group of companies LLC "Avtotor holding, shipyard "Yantar", JSC "33 SRZ", "Fakel", as well as contribution of enterprises-residents of SEZ in the Kaliningrad region;
- manufacture of food products, beverages and tobacco more than 20%;
- production of electric, electronic and optical equipment about 9%.