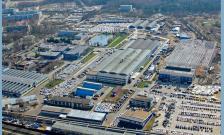

#### Industry

Industrial complex of Leningrad region is represented by three main types of activity: mining, manufacturing industry and production and distribution of electricity, gas and water. More than 360 medium and large enterprises constitute a basis of industrial production.

Leading industries of Leningrad region are: food, timber, woodworking and paper, fuel industry, power industry, engineering and metalworking, metallurgy, chemical and petrochemical industries, building materials.

Machine-building enterprises are located in different cities of the region. Among them: car assembly plant "Ford", plant for production of car body parts "Gestamp Automocion", tire plant "Nokian Tyres" in Vsevolozhsk, shipbuilding plant in Vyborg, plant "Caterpillar" in Tosno, plant "Burevestnik" in Gatchina, Luga abrasive plant in Tikhvin.