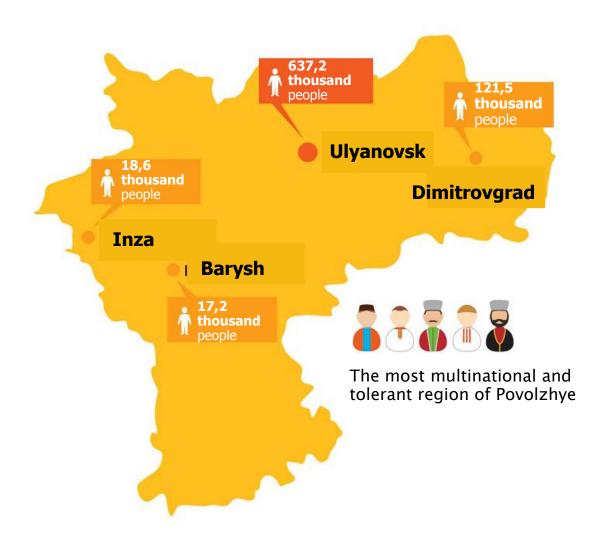

## Density of population

Main city is Ulyanovsk. **21 place among the** largest cities of Russia

Territory of the region

**37.2** thousand square meters

**Population** 

**1.3** million people

In the region there is observed: