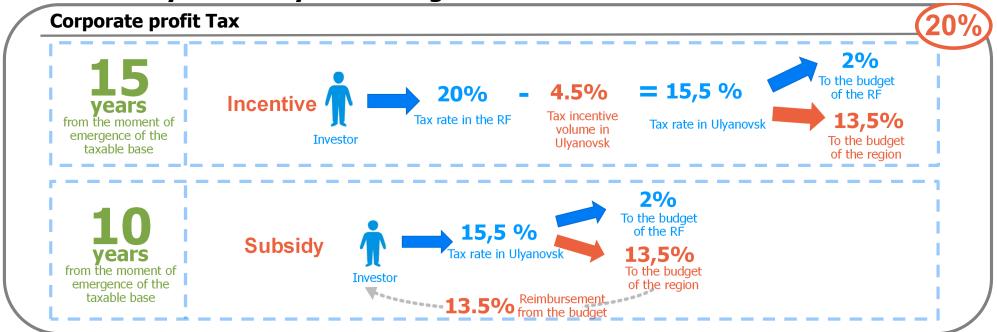

# Tax incentives and subsidies in the territory of the Ulyanovsk region

#### **Progressive investment legislation system**

Law of the Ulyanovsk region «On the development of the investment activity in the territory of the Ulyanovsk region» on March 15, 2005 №019-Z0

The period of the validity of Tax incentives does not depend on the moment of the beginning of payback period.

The cumulative effect for the investor makes 30-50% of economy of investment expenses