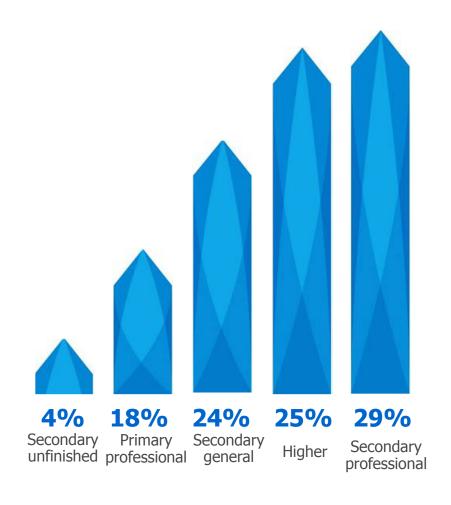

## Personnel potential

Economically active population according to the level of education, %