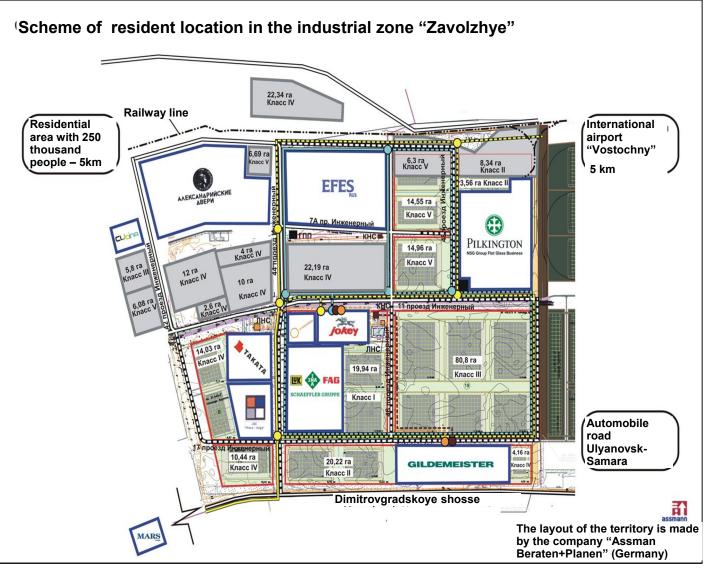

## Industrial zone «Zavolzhye»

### **Operating residents**

#### **«MARS»**

Plant on production of pet food. Plant on production of confectionary. Investments: over EUR 148.5 mln.

### «EFES» («SABMiller»)

Brewery.

Investments: EUR 178.2 mln.

## **Construction stage**

#### Gildemeister

Machine-tool plant . Investments: EUR 20 mln.

#### «Takata RUS», Ltd

Plant for production of automotive components. Investments: EUR 39.6 mln.

#### **NSG \ Pilkington**

EUR 259.9 mln.

Plant for production of the float-glass.
Investments: more than

#### **Schaeffler Group**

Plant for production of automotive components.
Investments: EUR 24.7 mln.

## Joint Russian-German company CJSC «Philco-Volga»

Plant for production of modular construction elements of buildings using nanotechnologies. Investments: EUR 21.3 mln.

# Furniture Factory «Cucina» (Russia)

Kitchen sets manufacture. Investments: EUR 2.4 mln.

#### **«Jokey Plastik»**

Plant for production of plastic containers. Investments: EUR 22.2 mln.

## **«Ulyanovsk Center for Technology Transfer»**

Nanotechnological center. Investments: EUR 31.6 mln.

Sberbank of Russia is a partner of the project, providing financial support for residents and management company of the industrial park.