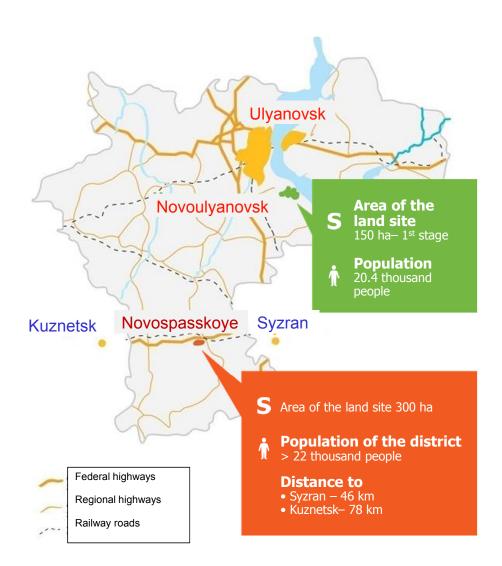

## **Location:**

Industrial zone is situated in the Leninsky district of Ulyanovsk city to the south-west of village Karlinskoye.

Area: 350 ha

### Industrial zone "Novoulyanovsk"

**Location** within 10 km from Ulyanovsk city in the immediate proximity from Novoulyanovsk city.

## Industrial zone "Novospasskoye"

**Location:** Ulyanovsk region, Novospasskoye settlement, from 840 km to 847 km of M5-Ural highway.