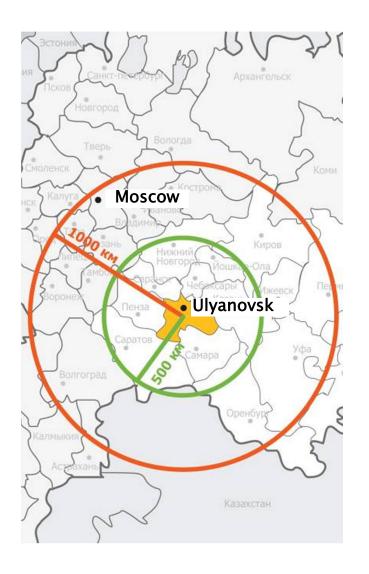

## Developed industrial base and high consumption potential

Industrial enterprises

Part in industrial production of Russia

Number of potential clients

within a radius of 1000 km (620 miles)

193 thousand

> 50%

> 44 million

Within a radius of 500 km (310 miles)

47 thousand

15%

> 22 million

#### Distance to other cities

- Kazan 210 km (130 mi)
- Nizhny Novgorod 440 km (273 mi)
- St. Petersburg 1 575 km (978 mi)
- Samara 260 km (161 mi)
- Moscow 875 km (543 mi)