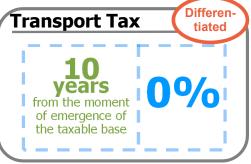

# Federal law Nº116-FZ "On special economic zones in the Russian Federation"

- Exemption from VAT (value added tax)
   on the main activity.
- Exemption from excises.
- Compensation of VAT from the moment of placement of goods in Special Economic Port Zone.
- **4.** Exemption from property tax for the period of 15 years.
- **5.** Exemption from land tax for the period of 10 years.
- 6. Reduction of income tax to 0% in the part to be paid in the regional budget.
- **7.** Exemption from customs duties.