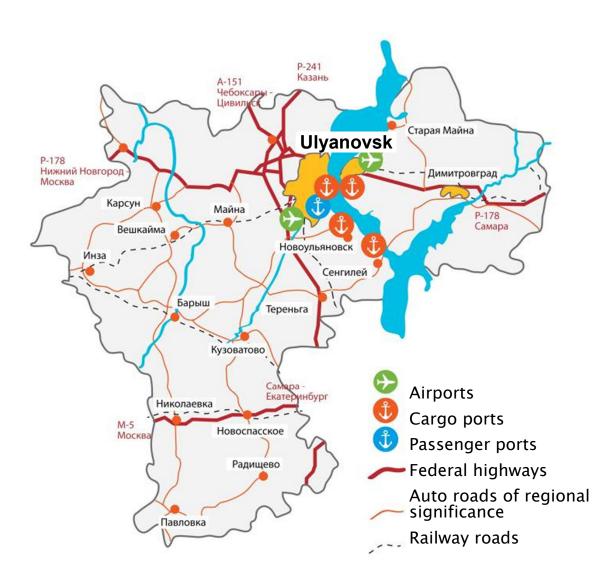

## Major transport hub

## Centre of federal and international logistic routes

#### Through the region pass:

- Air, railway and car routes at all directions of Russia.
- International airlines connecting Povolzhye with Europe, Middle Asia, Middle East and China.

#### Transport accessibility

Two airports, one of which — "Ulyanovsk Vostochny" - is international. Daily flights "Ulyanovsk - Moscow" are carried out by three airlines: "RusLine", "UTair", "Polet".

Since 2013 air communication with Germany will be opened in Ulyanovsk. The flight will be operated twice a week.

The international airport "Kurumoch", which is connected by air lines with almost all regions of the Russian Federation and foreign countries, is located at the distance of 200 km from Ulyanovsk.

#### **New transit junction**

- Centre of the European part of Russia
- Region allows to reduce transport expenses due to the formation of new transit and distribution juncture. «Volzhsky transit». «Volzhskaya gavan'».
- Two ports, two airports, two bridges.
- Distribution centres for enterprises of the industrial zone "Zavolzhye".
- Special Economic Port Zone.
- «Volga-Dnepr».

Transport-logistical juncture of Povolzhye, through which there passes the most convenient and the shortest road from the Urals to the Central Russia.

## **Special Economic Port Zone**

- Federal status (Federal law Nº116-FZ from 30.12.2009 «On special economic zones in the Russian Federation».
- P Tax and customs duty preferences for 49 years.
- Developed engineering infrastructure: automobile roads, railway road, electricity, heating, sewage.
- 9 km from SEPZ industrial site of Ulyanovsk aviation complex, 7 km industrial zone "Zavolzhye".
- Developed social infrastructure 10 km from SEPZ.
- Administrative support by regional and federal authorities.

## Strategic location. Distance from SEPZ to:

- ▶ Federal road 7 km (4.3 mi).
- ► Cargo river port capable of accepting passenger and cargo vessels of "river-sea" type 17 km (10.5 mi).
- ▶ Railway station, connected with the airport by railway line 7,5 km (4.4 mi).
- Runway of the airport "Ulyanovsk-Vostochny" 1,5 km.

#### **Location on the map**