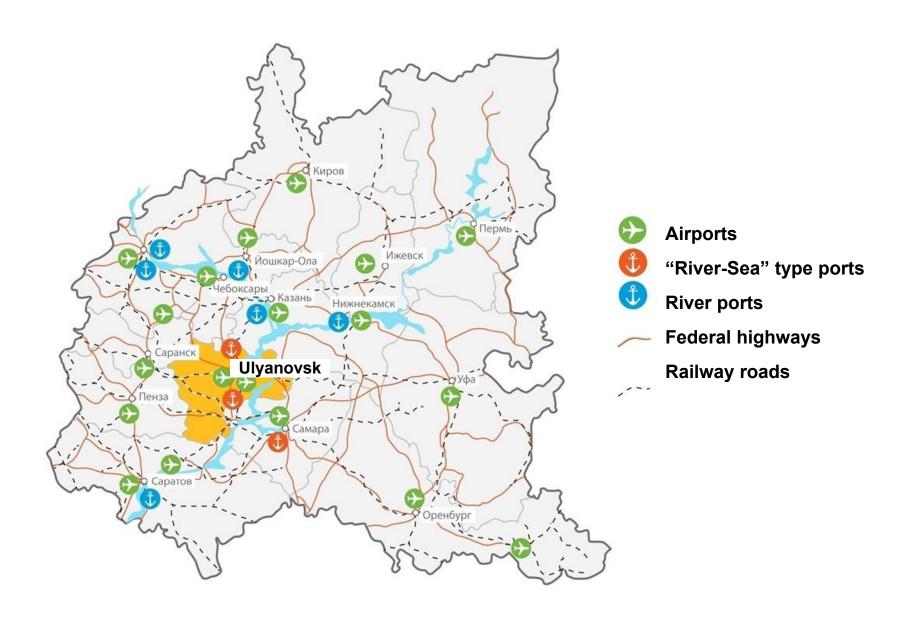

## Major transport hub

## Centre of federal and international logistic routes

#### Through the region pass:

- Air, railway and car routes at all directions of Russia.
- International airlines connecting Povolzhye with Europe, Middle Asia, Middle East and China.