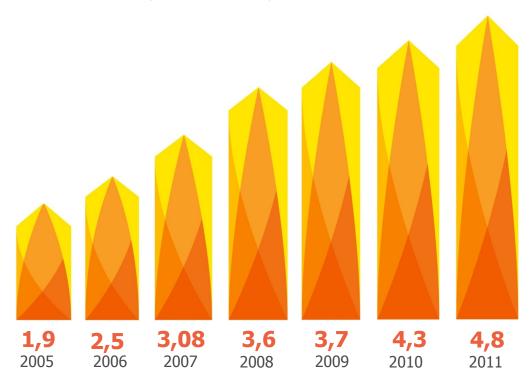

## **Economy**

Gross regional product of the Ulyanovsk region increased twice within the period from **2005** till **2011** (bln. euros)

Powerful industrial complex and scientific innovative structure

1<sup>st</sup> place in Russia