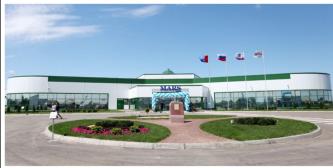

#### **«MARS»**

Plant on production of pet food. Plant on production of confectionary. Investments: over EUR 148.5 mln.