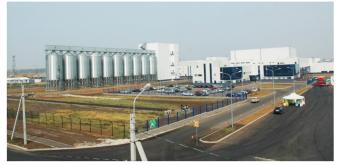

# Industrial zone «Zavolzhye»

### Area of industrial zone— 623 ha

Land sites with moderncentralized engineering and transport infrastructure.

From 2008 to 2011 at the expense of municipal body, Investment fund of the RF and the constituent territory of the RF there were built:

"Zavolzhye" is certified by the Association of Industrial Parks of Russia. Certificate Nº3 on April 21, 2011