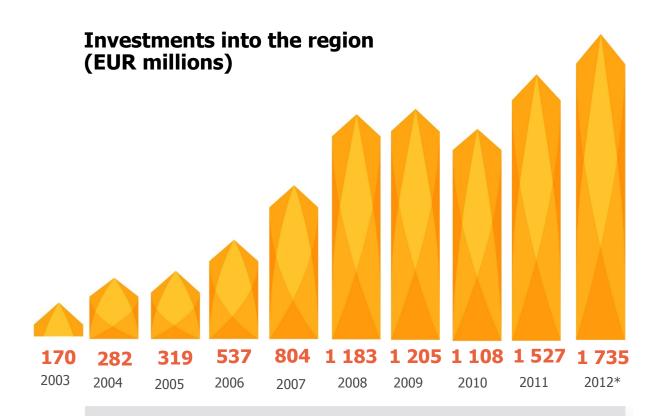

## Results of investment activity

2011

on the index of physical volume of investments into fixed assets.

2010

on the growth rates of FDI