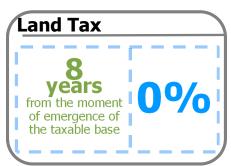

# Federal law Nº116-FZ "On special economic zones in the Russian Federation"

- Exemption from VAT (value added tax)
   on the main activity.
- Exemption from excises.
- Compensation of VAT from the moment of placement of goods in Special Economic Port Zone.
- **4.** Exemption from property tax for the period of 15 years.
- **5.** Exemption from land tax for the period of 10 years.
- 6. Reduction of income tax to 0% in the part to be paid in the regional budget.
- **7.** Exemption from customs duties.