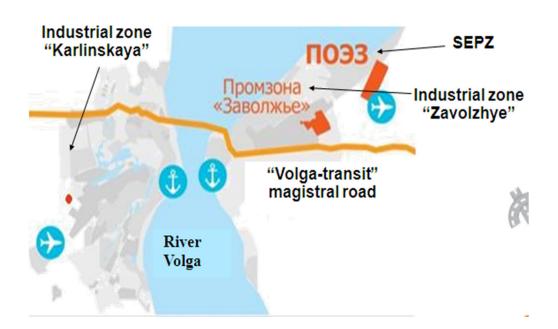

# Industrial zone «Zavolzhye»

### Area of industrial zone— 623 ha

Land sites with moderncentralized engineering and transport infrastructure.

From 2008 to 2011 at the expense of municipal body, Investment fund of the RF and the constituent territory of the RF there were built:

- Pressure sewage.
- Gas supply **0,6 MPa**.
- Electric networks 10 kV.

- Direct access to the federal and regional highways (not through the city) **–0 mi**
- Junction to the existing industrial zone.
- Availability of railway branch, to railway station "Verkhnyaya Terrassa"— 7,5 km (4.4 mi).
- Cargo river port, capable of accepting passenger and cargo ships of the «river-sea» type— 7 km (4.3 mi).
- ▶ International airport "Ulyanovsk-Vostochny" — 4 km (2.5 mi).
- Special economic port zone − 7 km (4.3 mi).
- Residential area (250 thousand people ) - 4 km (2.5 mil).
- Legally "transparent" status of land sites.
- Availability of ecological expertise.
- Surveying of land sites.