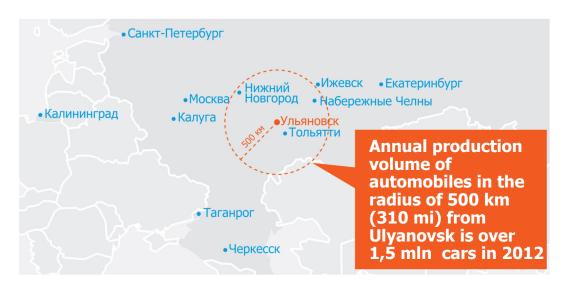

## Logistic advantages of the region

#### Russian automotive market: production and consumption by 2020 \*

### Anticipated production capacities at the beginning of 2012

| Город               | Мощность, тыс. штук |   | Производители                                        |
|---------------------|---------------------|---|------------------------------------------------------|
| Тольятти            | 1002                |   | 900→1400                                             |
| Санкт-<br>Петербург | 564                 |   | 189 70 € M  125 € 50 € 50 € 100 € 100 € 30 \$ SUZUKI |
| Калуга              | 340                 |   | 160 A PSA 180                                        |
| Калининград         | 220                 | - |                                                      |
| Москва              | 120                 | - | RENALLY U                                            |
| Таганрог            | <b>120→</b> 400     | - | HYUNDRI TATAE SSANGYONG                              |
| Ульяновск           | 110                 | - | Sollers BAW                                          |
| Нижний<br>новгород  | 110                 | - |                                                      |
| Набережные<br>Челны | 90                  | • | SSANGYONG                                            |
| Ижевск              | 80                  | - | KIA A B M O                                          |
| Екатеринбург        | 15                  |   | <b>⊗</b> amyp (i) ←                                  |
| Черкесск            | 10                  | - | DERWAYS LIFFAN                                       |

Location of the automobile cluster in the Ulyanovsk region makes it possible for its participants to make deliveries of raw materials and end products to consumers by optimally profitable way.

Localization of a new industrial enterprise in the territory of the Ulyanovsk region provides a company-investor with equal access to consumers in the western, southern and eastern parts of Russia.

Cost of cargo deliveries from Ulyanovsk to Moscow is 3-4 times lower than cost of cargo deliveries from Moscow to Ulyanovsk

<sup>\*</sup> Capacities by 2011. Capacity is formed by total production capacity and can differ from factual volumes of output. Source: State statistic service, "Avtostat, LLC", OJSC "AvtoVAZ".