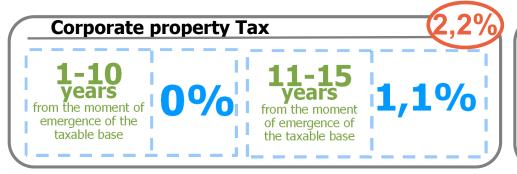

# Federal law Nº116-FZ "On special economic zones in the Russian Federation"

- Exemption from VAT (value added tax)
   on the main activity.
- Exemption from excises.
- Compensation of VAT from the moment of placement of goods in Special Economic Port Zone.
- **4.** Exemption from property tax for the period of 15 years.
- **5.** Exemption from land tax for the period of 10 years.
- 6. Reduction of income tax to 0% in the part to be paid in the regional budget.
- **7.** Exemption from customs duties.