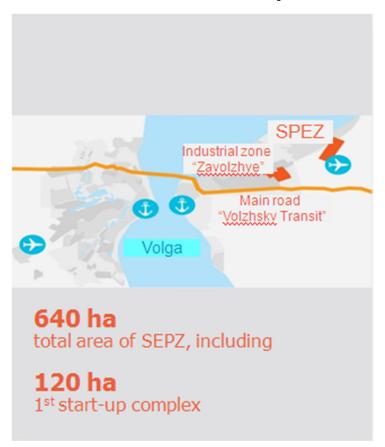

## **Special Economic Port Zone**

- Federal status (Federal law Nº116-FZ from 30.12.2009 «On special economic zones in the Russian Federation».
- P Tax and customs duty preferences for 49 years.
- Developed engineering infrastructure: automobile roads, railway road, electricity, heating, sewage.
- 9 km from SEPZ industrial site of Ulyanovsk aviation complex, 7 km industrial zone "Zavolzhye".
- Developed social infrastructure 10 km from SEPZ.
- Administrative support by regional and federal authorities.

## Strategic location. Distance from SEPZ to:

- ▶ Federal road 7 km (4.3 mi).
- ► Cargo river port capable of accepting passenger and cargo vessels of "river-sea" type 17 km (10.5 mi).
- ▶ Railway station, connected with the airport by railway line 7,5 km (4.4 mi).
- Runway of the airport "Ulyanovsk-Vostochny" 1,5 km.

### Area of industrial zone— 623 ha

Land sites with moderncentralized engineering and transport infrastructure.

From 2008 to 2011 at the expense of municipal body, Investment fund of the RF and the constituent territory of the RF there were built: