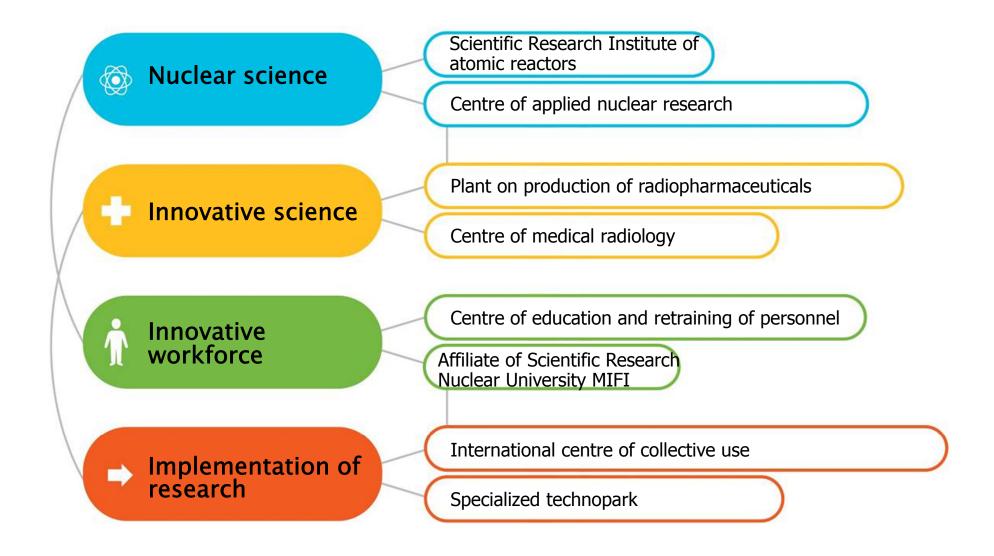

### Nuclear-innovative cluster. Structure of cluster

## Nuclear-innovative cluster. Main projects

## Creation of an affiliate of Scientific research nuclear university "MIFI"

#### **Branches:**

- Technological.
- Mechanical.
- Energetic.
- Pharmaceutical.
- Extra education.

#### **Property market**

- Campus with total area of 76 000 sq. m.
- Training of 1 500 specialists with higher education.
- Training of 900 specialists with secondary vocational education.
- Hostel accomodation for nonresident students 1200 people.
- Sport complex.
- Federal school-boarding for children from remote regions .

## Construction of a multifunctional high-speed research reactor MBIR

- Investment volume EUR 408.4 mln.
- 300 workplaces.
- Implementation period till 2020.

## Plant on production of radiopharmaceuticals

#### Range of radioisotopes:

- Molybdenum-99
- strontium-89
- Iodine-131
- tungsten-188
- Phosphorus-33

- Gadolinium-135
- curium-244, 248
- Tin-177m
- lutetium-177m
- americium-241, 243

#### **Production of molybdenum-99**

- Investment volume EUR 24.7 mln.
- 50 workplaces.
- Implementation period 2010.

## **Nuclear-innovative cluster. Main projects**

## Federal hightechnological Center of medical radiology FMBA of Russia

- Investment volume EUR 346.5 mln.
- 1 420 workplaces.
- 18 000 inpatients per year.
- 115 200 outpatient visits per year.
- 17 000 diagnostic tests per year.
  15 000 therapeutic procedures per year.
  Implementation period 2013.
- International center of public use "Irradiations materials research centre"

#### **Purpose of creation:**

- Increase of effectiveness of research complexes use.
- Integration and extension of international cooperation.
- Increase of number of services by 5–10 times till 2020 (from EUR 74.2 – till EUR 148.5 mln).

## Construction of a prototype of lead-bismuth reactor on fast neutrons

Investment volume – EUR 334.1 mlln.

## Production of heat relesing elements for reactors on fast (MOKS-project)

- Investment volume EUR 74.2 mln.
- 450 workplaces.
- Implementation period 2013.

## **Construction ofpolyfunctional radiochemical complex**

Investment volume — EUR 79.2 mlln.