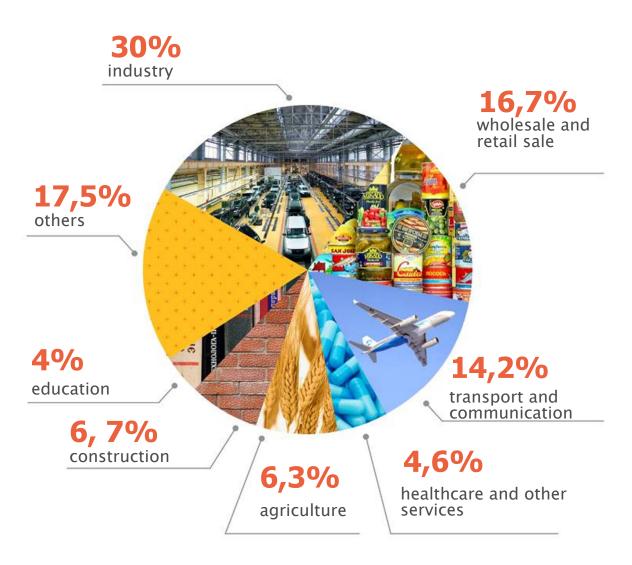

### Structure of GRP in 2011

Main contribution to GRP in the Ulyanovsk region is introduced by industrial production - 30 %.

In the structure of GRP in 2011 the leading industries remained unchanged.

## Structure of industry in 2011

14%

Production and distribution of electrical energy, gas and water

4,5%

Mining of minerals

**Processing** production

**14,2%** Other

6.5% Metallurgical production

> 6,5% Wood processing and production of construction

29%

Production of means of transport and equipment

**11.5%** materials equipment

13,8% Production of food products, including

drinks

Production of electrical