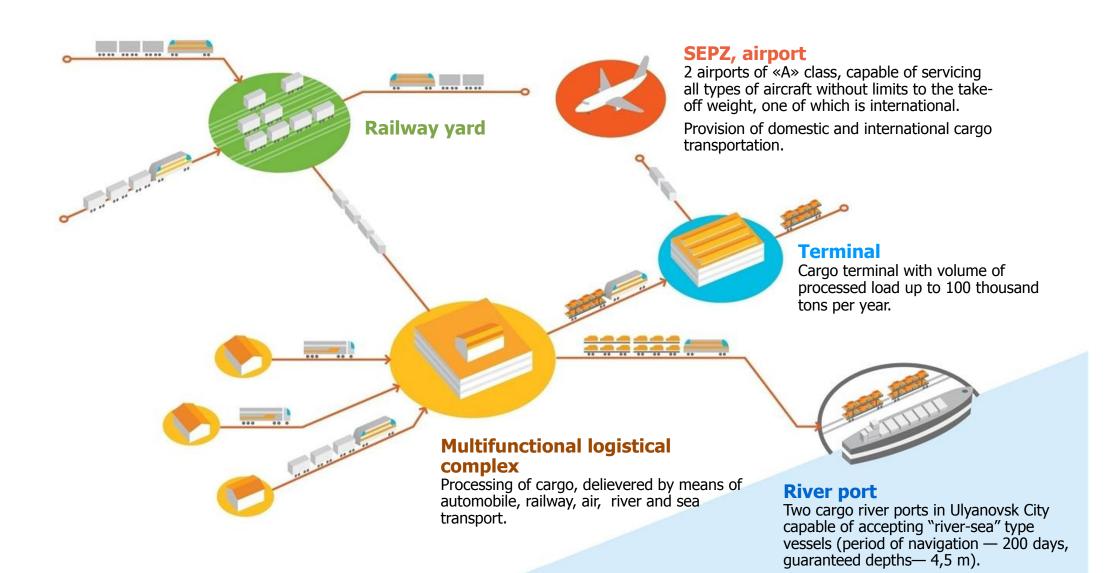

## **Transport-logistical cluster**

#### **New transit junction**

- Centre of the European part of Russia
- Region allows to reduce transport expenses due to the formation of new transit and distribution juncture. «Volzhsky transit». «Volzhskaya gavan'».
- Two ports, two airports, two bridges.
- Distribution centres for enterprises of the industrial zone "Zavolzhye".
- Special Economic Port Zone.
- «Volga-Dnepr».

Transport-logistical juncture of Povolzhye, through which there passes the most convenient and the shortest road from the Urals to the Central Russia.

## **Special Economic Port Zone**

- Federal status (Federal law Nº116-FZ from 30.12.2009 «On special economic zones in the Russian Federation».
- P Tax and customs duty preferences for 49 years.
- Developed engineering infrastructure: automobile roads, railway road, electricity, heating, sewage.
- 9 km from SEPZ industrial site of Ulyanovsk aviation complex, 7 km industrial zone "Zavolzhye".
- Developed social infrastructure 10 km from SEPZ.
- Administrative support by regional and federal authorities.

## Strategic location. Distance from SEPZ to:

- ▶ Federal road 7 km (4.3 mi).
- ► Cargo river port capable of accepting passenger and cargo vessels of "river-sea" type 17 km (10.5 mi).
- ▶ Railway station, connected with the airport by railway line 7,5 km (4.4 mi).
- Runway of the airport "Ulyanovsk-Vostochny" 1,5 km.