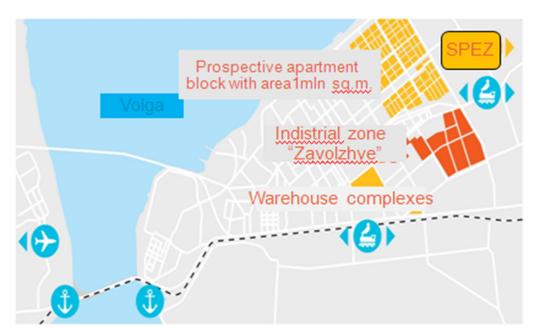

# Industrial zone «Zavolzhye»

### Area of industrial zone— 623 ha

Land sites with moderncentralized engineering and transport infrastructure.

From 2008 to 2011 at the expense of municipal body, Investment fund of the RF and the constituent territory of the RF there were built:

- Pressure sewage.
- Gas supply **0,6 MPa**.
- Electric networks 10 kV.

- Direct access to the federal and regional highways (not through the city) **–0 mi**
- Junction to the existing industrial zone.
- Availability of railway branch, to railway station "Verkhnyaya Terrassa"— 7,5 km (4.4 mi).
- Cargo river port, capable of accepting passenger and cargo ships of the «river-sea» type— 7 km (4.3 mi).
- ▶ International airport "Ulyanovsk-Vostochny" — 4 km (2.5 mi).
- Special economic port zone − 7 km (4.3 mi).
- Residential area (250 thousand people ) - 4 km (2.5 mil).
- Legally "transparent" status of land sites.
- Availability of ecological expertise.
- Surveying of land sites.